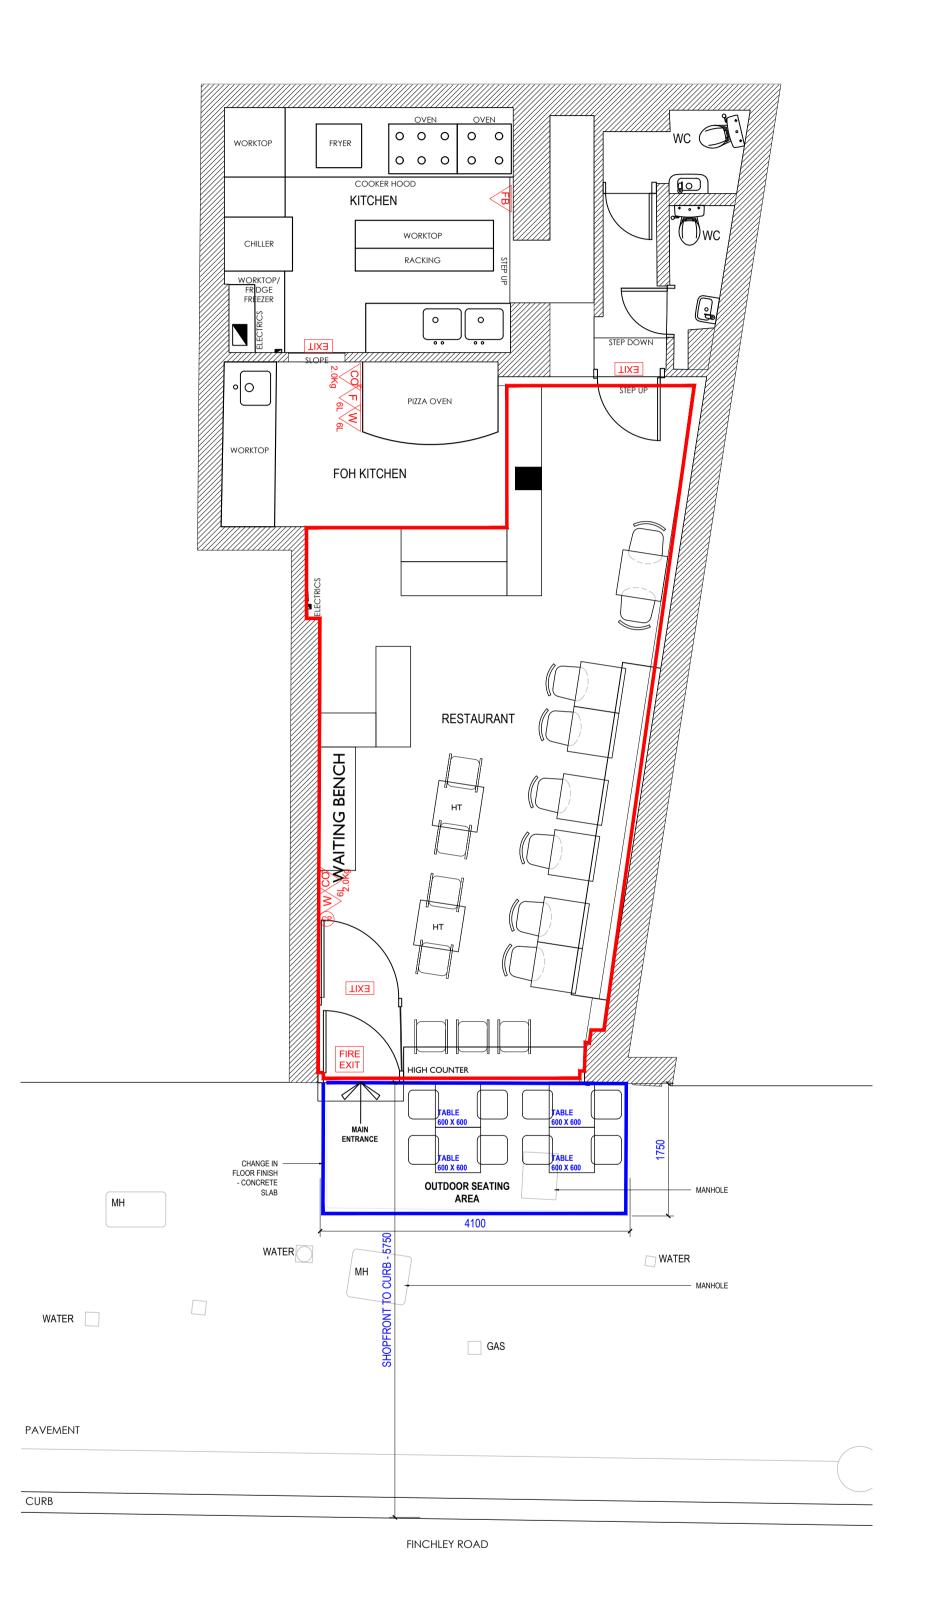

## **PROPOSED LICENSING LAYOUT**

**SCALE 1:50** 

500 1000 1500 2000 3000 4000mm

| LICENSING KEY            |                                                                                                                                                                                                                                                                    |
|--------------------------|--------------------------------------------------------------------------------------------------------------------------------------------------------------------------------------------------------------------------------------------------------------------|
|                          | INDICATES INTERNAL AREA OF LICENSABLE<br>ACTIVITIES                                                                                                                                                                                                                |
|                          | INDICATES EXTERNAL AREA OF LICENSABLE<br>ACTIVITIES                                                                                                                                                                                                                |
| W                        | WATER FIRE EXTINGUISHER                                                                                                                                                                                                                                            |
| СО <sup>2</sup><br>2.0Кg | CO2 FIRE EXTINGUISHER                                                                                                                                                                                                                                              |
| F                        | FOAM FIRE EXTINGUISHER                                                                                                                                                                                                                                             |
| W.C<br>6L                | WET CHEMICAL FIRE EXTINGUISHER                                                                                                                                                                                                                                     |
| FB                       | FIRE BLANKET                                                                                                                                                                                                                                                       |
| CP                       | MANUAL FIRE ALARM CALL POINT                                                                                                                                                                                                                                       |
| FIRE<br>EXIT             | LOCATION OF FIRE EXIT DOOR                                                                                                                                                                                                                                         |
| •                        | SMOKE DETECTOR                                                                                                                                                                                                                                                     |
| Э                        | HEAT DETECTOR                                                                                                                                                                                                                                                      |
|                          | FIRE ALARM SOUNDER                                                                                                                                                                                                                                                 |
|                          | DISABLED ALARM                                                                                                                                                                                                                                                     |
| PANIC                    | FINAL EXIT FLOOR FITTED WITH PANIC BAR &<br>LATCH<br>NOTE: ALL DOORS ON ESCAPE ROUTES TO HAVE SINGLE ACTION<br>MECHANISM WITH NO RECOURSE TO A KEY. IF ALARMED<br>CONTRACTOR TO INSTALL SUFFICIENT SOUNDERS TO ENSURE<br>THAT ALARM IS AUDIBLE THROUGHOUT PREMISES |
| E                        | EMERGENCY LIGHTING                                                                                                                                                                                                                                                 |
| S14                      | KEEP DOOR LOCKED SIGN<br>NOTE: ON DIRECTION OF OPENING SIDE                                                                                                                                                                                                        |
| NOTE:                    |                                                                                                                                                                                                                                                                    |

The location and type of any Fire Safety equipment will be advised by the Fire Safety Consultant. This may be subject to change following the completion of the works or following the Fire Officer/Appointed Fire Safety Consultant's assessment. Layouts may also be varied from time to time with the agreement of the Fire Officer or after any further Fire Risk Assessment. Management and Fire Safety Strategy advice must be incorporated into the new scheme.