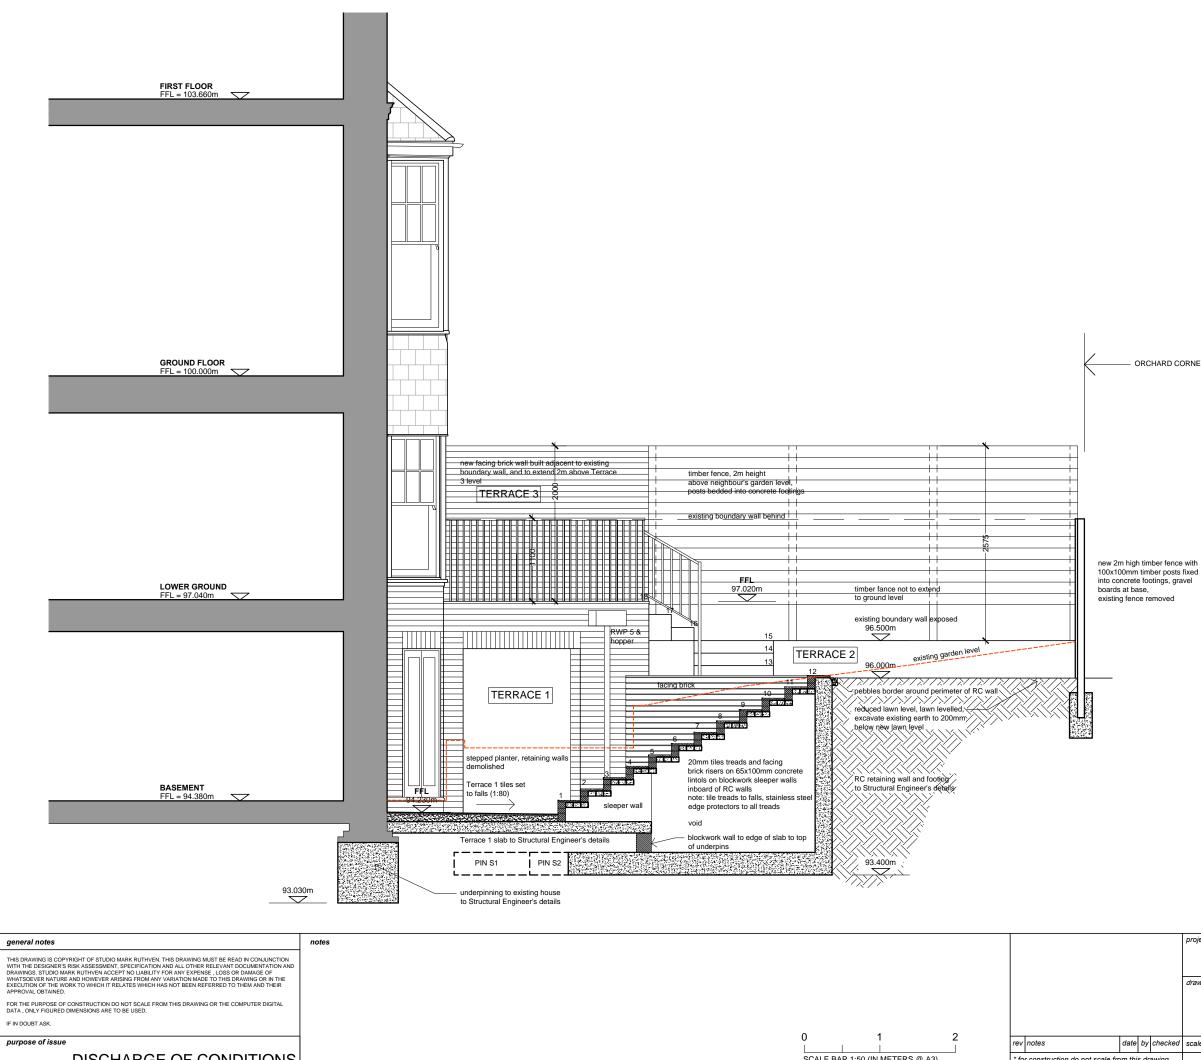

**DISCHARGE OF CONDITIONS** 

SCALE BAR 1:50 (IN METERS @ A3)

\* for construction do not scale from this drawin \* check all dimensions on site.

- ORCHARD CORNER, NETHERHALL GARDENS

|       | oroject name<br>21 ARKWRIGHT ROAD<br>LONDON NW3 6AA |               | <b>S</b> '                                                    | TU          | DI                                                            | 0        |
|-------|-----------------------------------------------------|---------------|---------------------------------------------------------------|-------------|---------------------------------------------------------------|----------|
|       | drawing title<br>REAR-GARDEN                        |               | M                                                             | • R         |                                                               |          |
|       | SECTION 1                                           |               | 92 Prince of Wales Road<br>London NW5 3NE<br>T: 020 7485 0050 |             | 11 & 13 Patwell Street<br>Bruton BA10 0EQ<br>T: 01749 987 444 |          |
| ecked | scale 1:50 @ A3                                     | date 05.09.22 | project ref.                                                  | drawing no. |                                                               | revision |
| ng.   | drawn by _                                          | checked .     | ARR                                                           | ARR-P-912   |                                                               | -        |