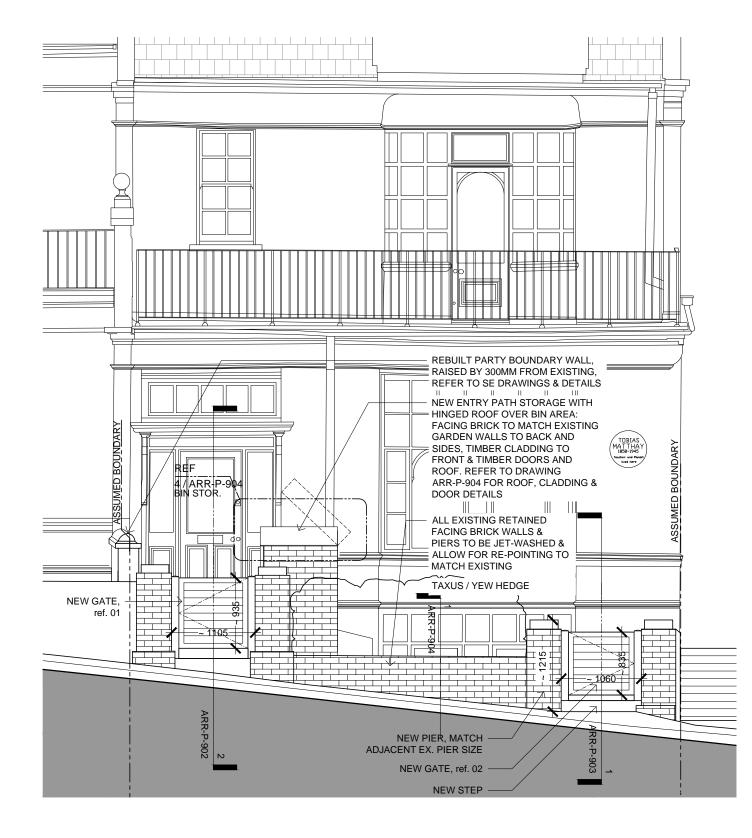

| STREET ELEVATION | 1         | READ IN CONJUNCTION WITH<br>PLAN DRAWING ARR-P-900 FOR |
|------------------|-----------|--------------------------------------------------------|
| 1:50 @ A3        | ARR-P-902 | DESCRIPTIVE NOTES & PLAN DIMS                          |

| ENTRY PATH ELEVATION 2 |       |                 | READ IN CONJUNCTION WITH<br>PLAN DRAWING ARR-P-900 FOR<br>DESCRIPTIVE NOTES & PLAN DIMS |                             |                                       |                                |                    |                                                             |
|------------------------|-------|-----------------|-----------------------------------------------------------------------------------------|-----------------------------|---------------------------------------|--------------------------------|--------------------|-------------------------------------------------------------|
| 1:50 @ A               | 3     | ARR-P-9         | 02                                                                                      |                             |                                       |                                |                    |                                                             |
|                        |       |                 |                                                                                         |                             |                                       |                                |                    |                                                             |
|                        |       |                 | project name<br>21 ARKWRI<br>LONDON N                                                   | •••••••                     |                                       | τU                             | D                  | 10                                                          |
|                        |       |                 | 21 ARKWRI                                                                               | <b>W3 6AA</b><br>РАТН<br>ЕТ | Μ                                     | • R<br>of Wales Road<br>W5 3NE | 11 & 13 F<br>Bruto | <b>I O</b><br>Patwell Street<br>on BA10 0EQ<br>1749 987 444 |
| rev                    | notes | date by checked | 21 ARKWRI<br>LONDON N<br>drawing title<br>ENTRY F<br>& STREE<br>ELEVATI                 | <b>W3 6AA</b><br>РАТН<br>ЕТ | 92 Prince o<br>London N<br>T: 020 748 | • R<br>of Wales Road<br>W5 3NE | 11 & 13 F<br>Bruto | Patwell Street<br>on BA10 0EQ                               |