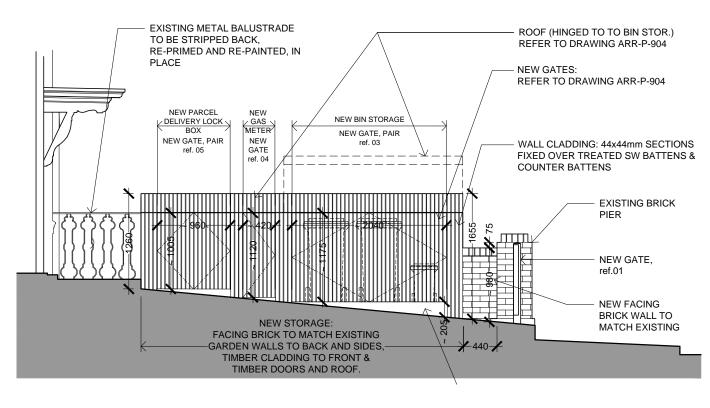

| ENTRY PATH ELEVATION 2 |       |                 | READ IN CONJUNCTION WITH<br>PLAN DRAWING ARR-P-900 FOR<br>DESCRIPTIVE NOTES & PLAN DIMS |                             |                                       |                                |                    |                                                             |
|------------------------|-------|-----------------|-----------------------------------------------------------------------------------------|-----------------------------|---------------------------------------|--------------------------------|--------------------|-------------------------------------------------------------|
| 1:50 @ A               | 3     | ARR-P-9         | 02                                                                                      |                             |                                       |                                |                    |                                                             |
|                        |       |                 |                                                                                         |                             |                                       |                                |                    |                                                             |
|                        |       |                 | project name<br>21 ARKWRI<br>LONDON N                                                   | •••••••                     |                                       | τU                             | D                  | 10                                                          |
|                        |       |                 | 21 ARKWRI                                                                               | <b>W3 6AA</b><br>РАТН<br>ЕТ | Μ                                     | • R<br>of Wales Road<br>W5 3NE | 11 & 13 F<br>Bruto | <b>I O</b><br>Patwell Street<br>on BA10 0EQ<br>1749 987 444 |
| rev                    | notes | date by checked | 21 ARKWRI<br>LONDON N<br>drawing title<br>ENTRY F<br>& STREE<br>ELEVATI                 | <b>W3 6AA</b><br>РАТН<br>ЕТ | 92 Prince o<br>London N<br>T: 020 748 | • R<br>of Wales Road<br>W5 3NE | 11 & 13 F<br>Bruto | Patwell Street<br>on BA10 0EQ                               |