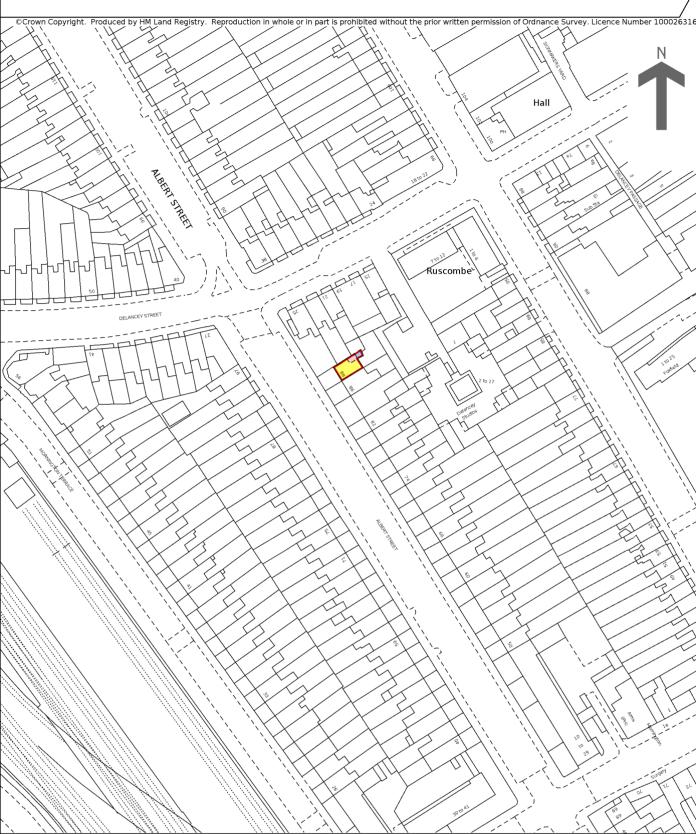

## HM Land Registry Current title plan

Title number NGL920929
Ordnance Survey map reference TQ2883NE
Scale 1:1250 enlarged from 1:2500
Administrative area Camden

This is a copy of the title plan on 28 AUG 2022 at 11:11:16. This copy does not take account of any application made after that time even if still pending in HM Land Registry when this copy was issued.

HM Land Registry endeavours to maintain high quality and scale accuracy of title plan images. The quality and accuracy of any print will depend on your printer, your computer and its print settings. This title plan shows the general position, not the exact line, of the boundaries. It may be subject to distortions in scale. Measurements scaled from this plan may not match measurements between the same points on the ground.