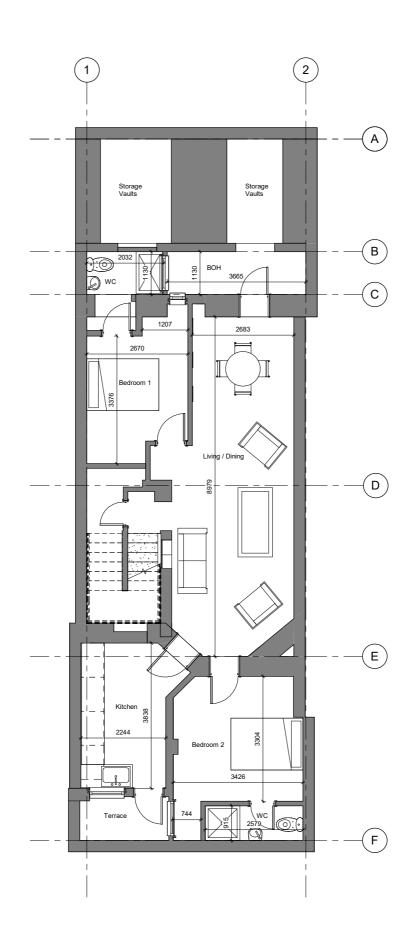

7 Kastorias , 2002 Strovolos Nicosia

Tel: +357 22 080670 / +44 7927186585 Email: ks@ask-thearchitects.com

PROJECT

Goodge Street

TITLE

Proposed Plan

CLIENT

Charalambous