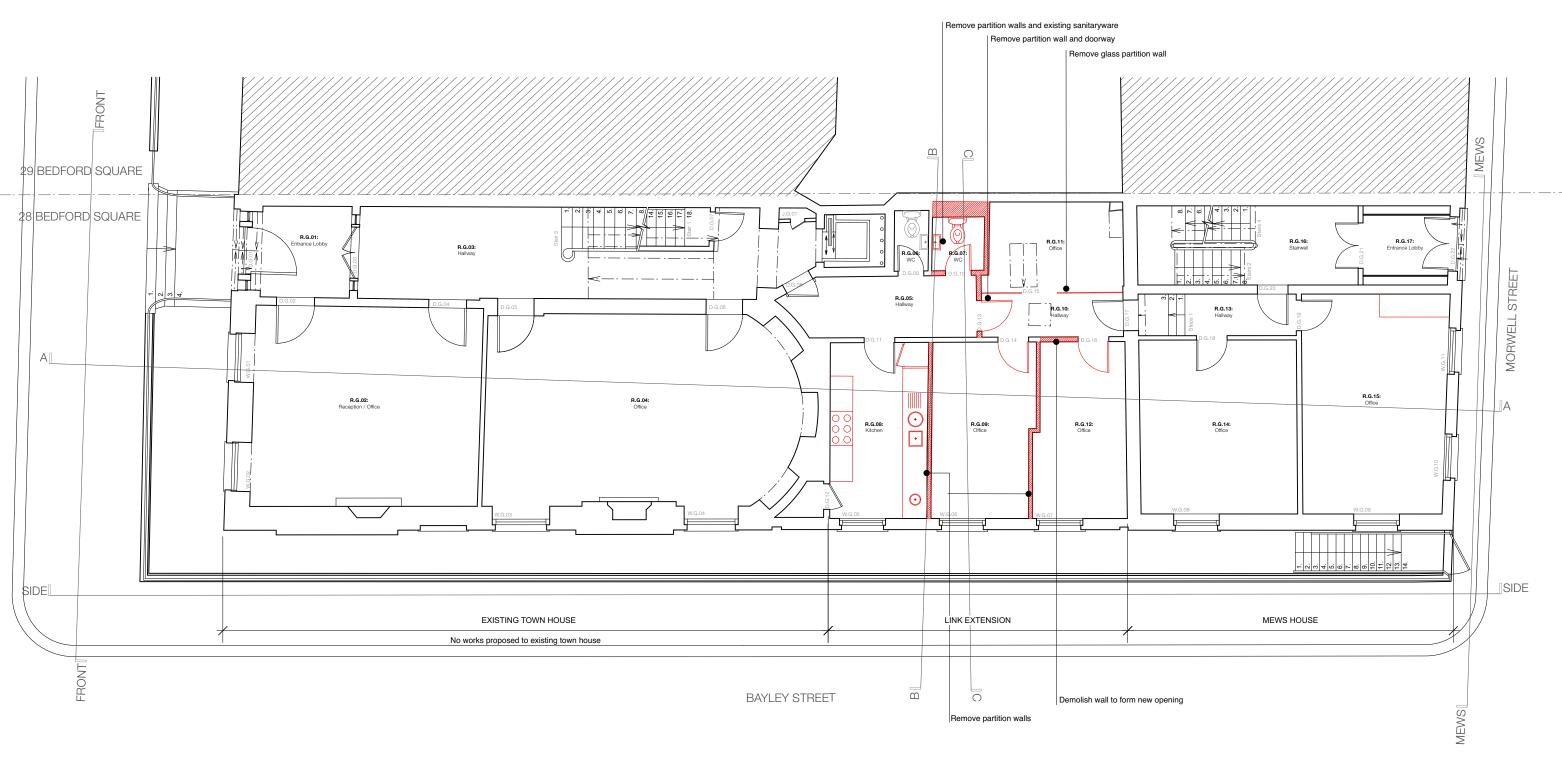

### Notes:

- All works are limited to link extension and mews house only.
- remove all non-historic existing floor finishes (except R.LG.10, R.LG.13, R.G.05, R.G.06, R.G.10, & R.G.11)
- R.G.05, R.G.06, R.G.10 & R.G.11)
   remove all kitchen/bathroom fittings incl. all tiles in R.LG.14, R.LG.15, R.LG.17, R.G.07, R.G.08, R.1.05 & R.2.07

220912: P1: Planning Application 1

drawn / checked by date
SM/PB Sep

Planning

date
Sep 2022
revision
P1

project
28 Bedford Square, London WC1B 3JS
client

The Empire Film Company

drawing title
Existing Ground Floor
drawing no.