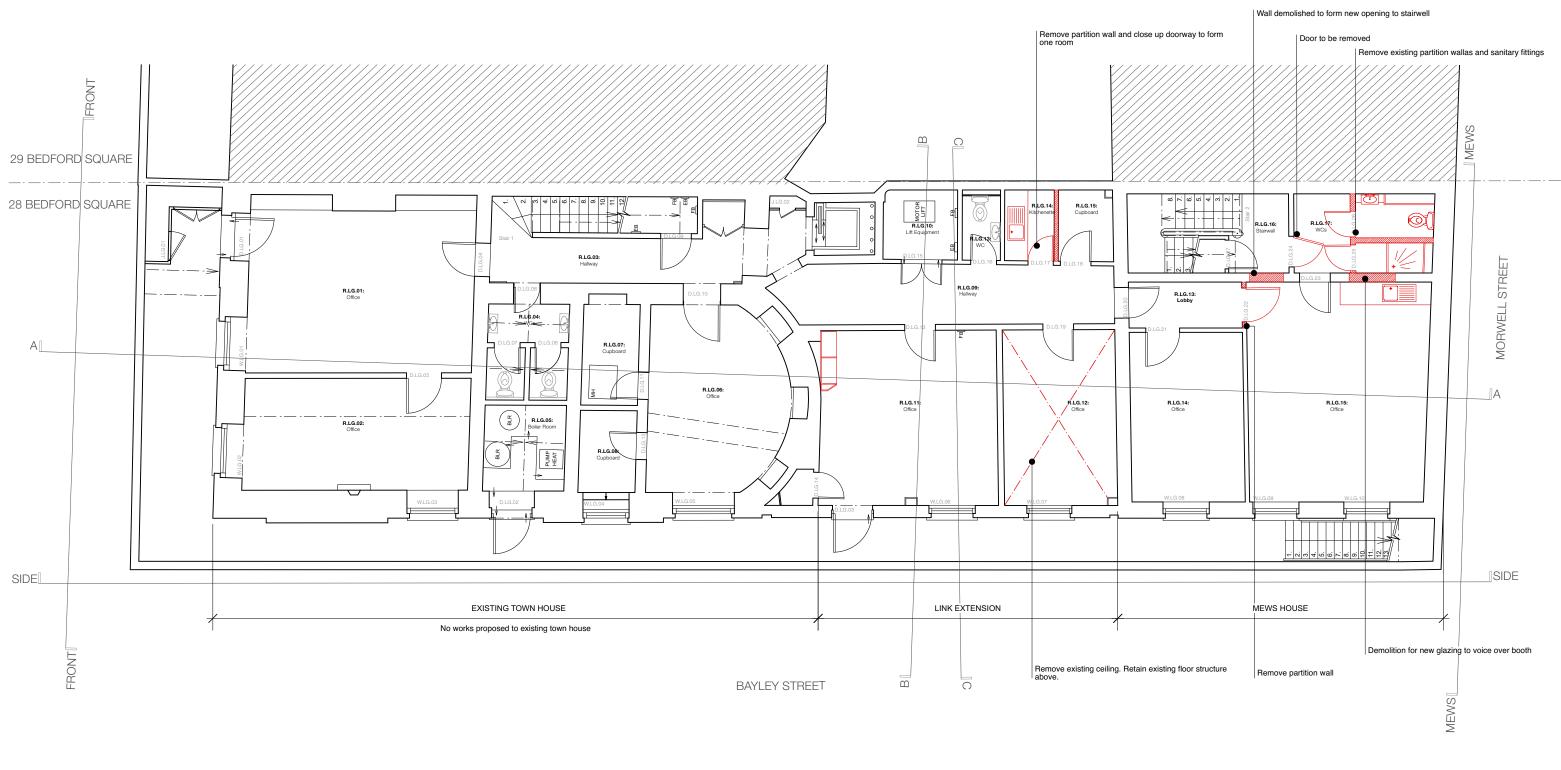

#### Notes:

All works are limited to link extension and mews house only.

- remove all non-historic existing floor finishes (except R.LG.10, R.LG.13, R.G.05, R.G.06, R.G.10 & R.G.11)

- remove all kitchen/bathroom fittings incl. all tiles in R.LG.14, R.LG.15, R.LG.17, R.G.07, R.G.08, R.1.05 & R.2.07

@A3 Millimeters (mm) drawn / checked by SM/PB

Planning

Sep 2022

P1

28 Bedford Square, London WC1B 3JS

Limited

drawing title Existing Lower Ground Floor

The Empire Film Company 326.28 100