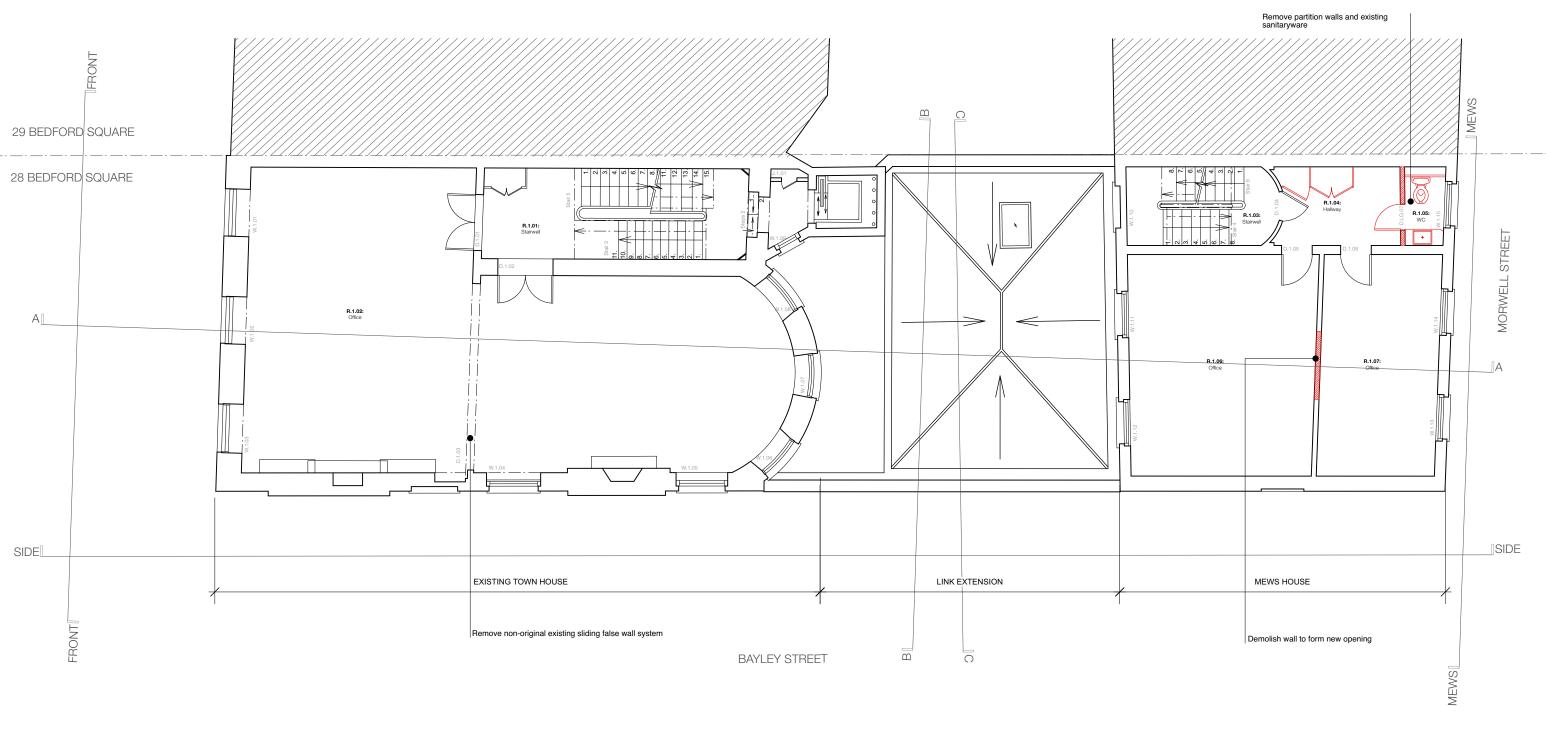

220912: P1: Planning Application 1

drawn / checked by date
SM/PB Sep

Planning

date
Sep 2022
revision
P1

project
28 Bedford Square, London WC1B 3JS
client

The Empire Film Company

drawing title
Existing Ground Floor
drawing no.

326.28 101

Demolition - Section