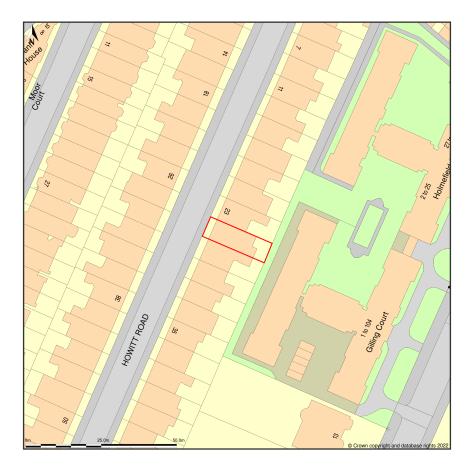

## 25, Howitt Road, London, Camden, NW3 4LT

Site Plan shows area bounded by: 527246.35, 184874.19 527387.77, 185015.61 (at a scale of 1:1250), OSGridRef: TQ27318494. The representation of a road, track or path is no evidence of a right of way. The representation of features as lines is no evidence of a property boundary.