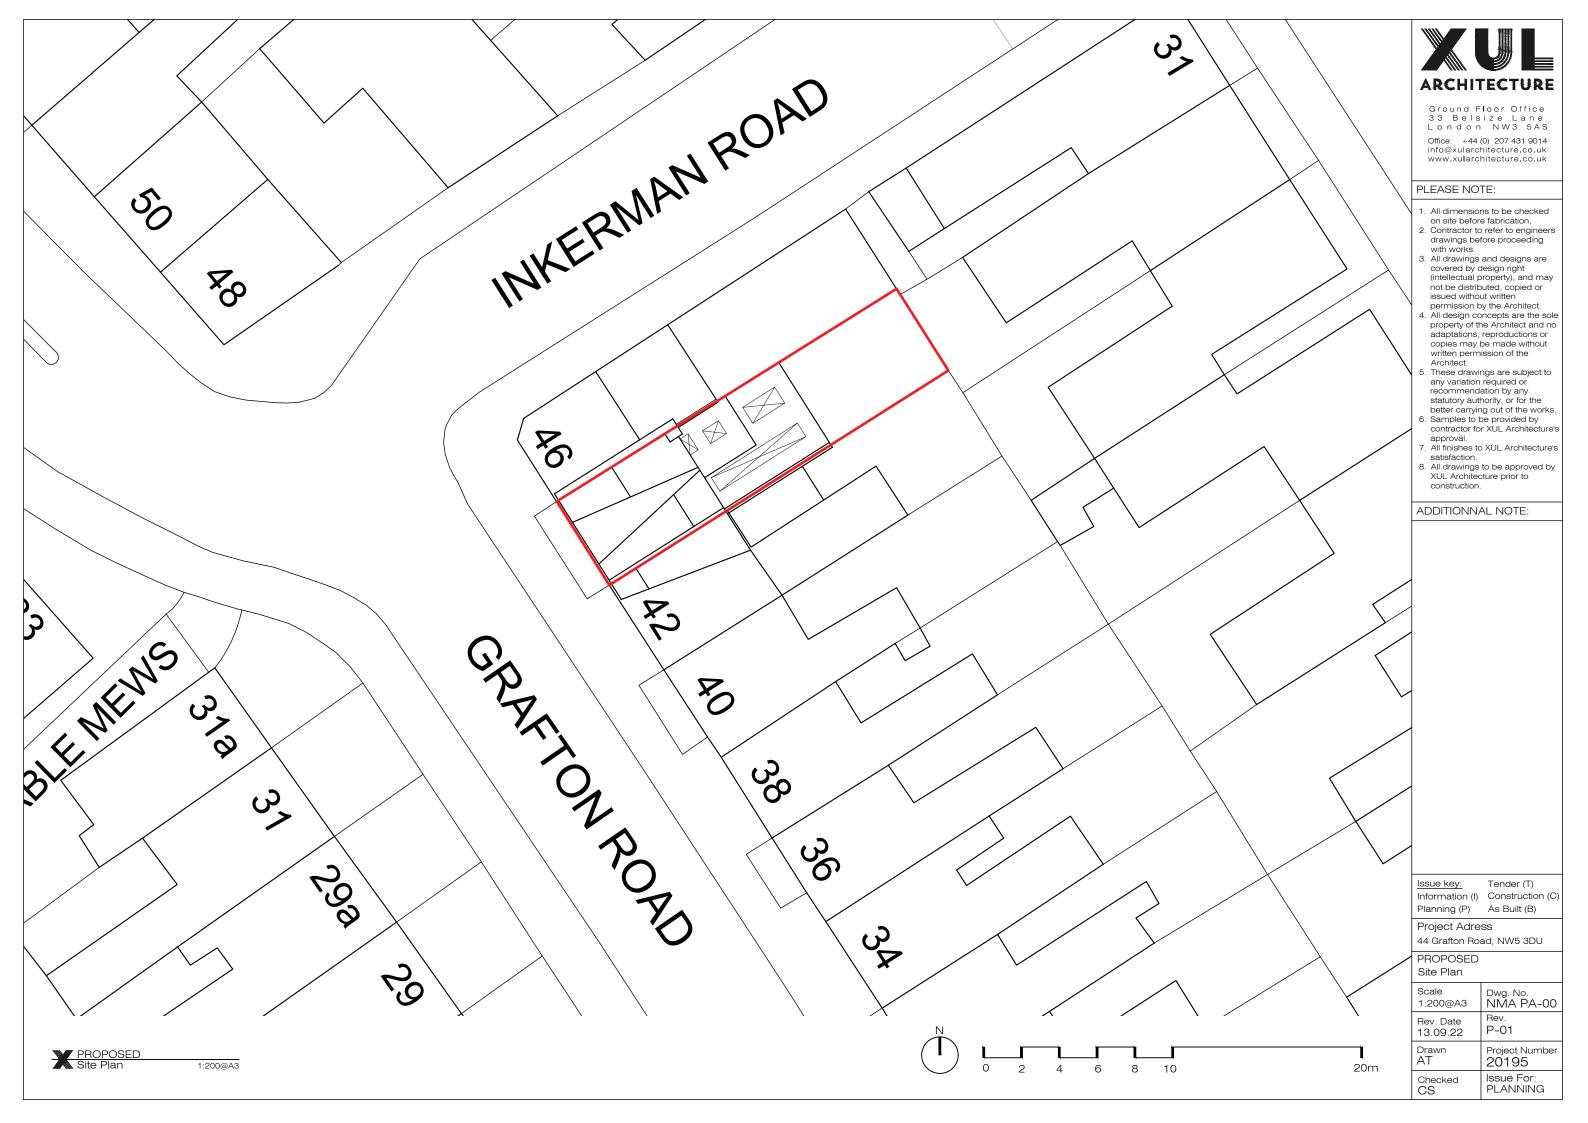

## ADDITIONNAL NOTE:

Issue key: Information (I) Construction (C)

Tender (T) Planning (P) As Built (B)

Issue For: PLANNING

Project Adress

44 Grafton Road, NW5 3DU

PROPOSED Plans

Checked CS