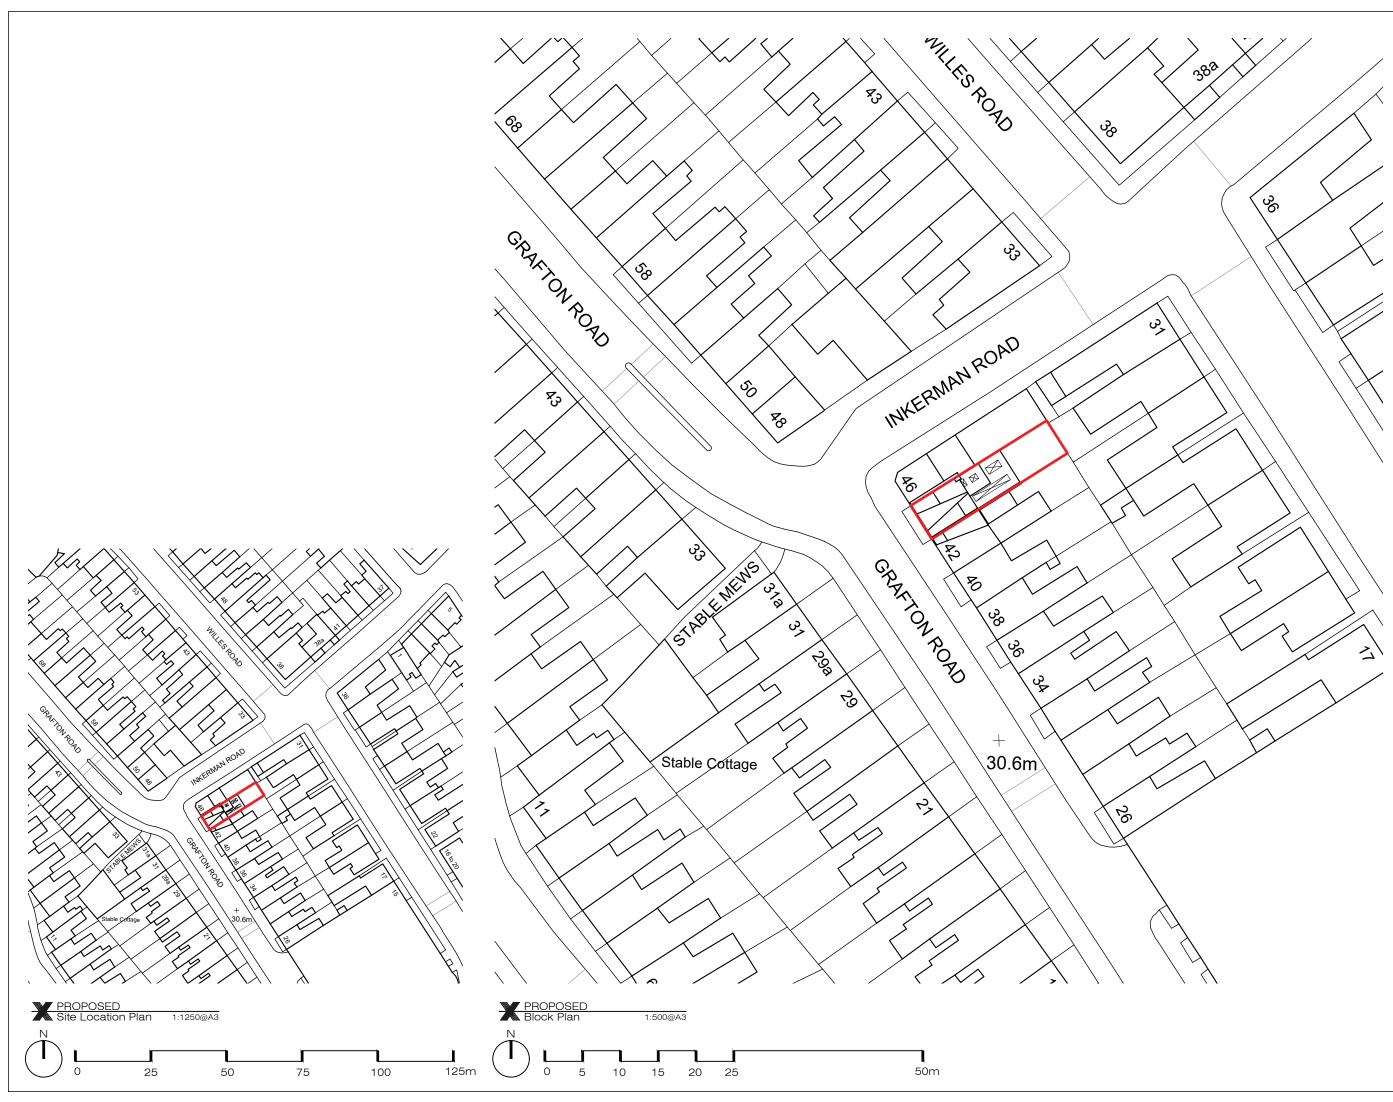

## lssue key: Tender (T) Information (I) Construction (C) Planning (P) As Built (B) Project Adress 44 Grafton Road, NW5 3DU PROPOSED Location Plan & Block Plan Scale Dwg. No. NMA LP-00 varies@A3 Rev Rev. Date P-01 13.09.22 Drawn AT Project Number 20195 Issue For: PLANNING Checked CS