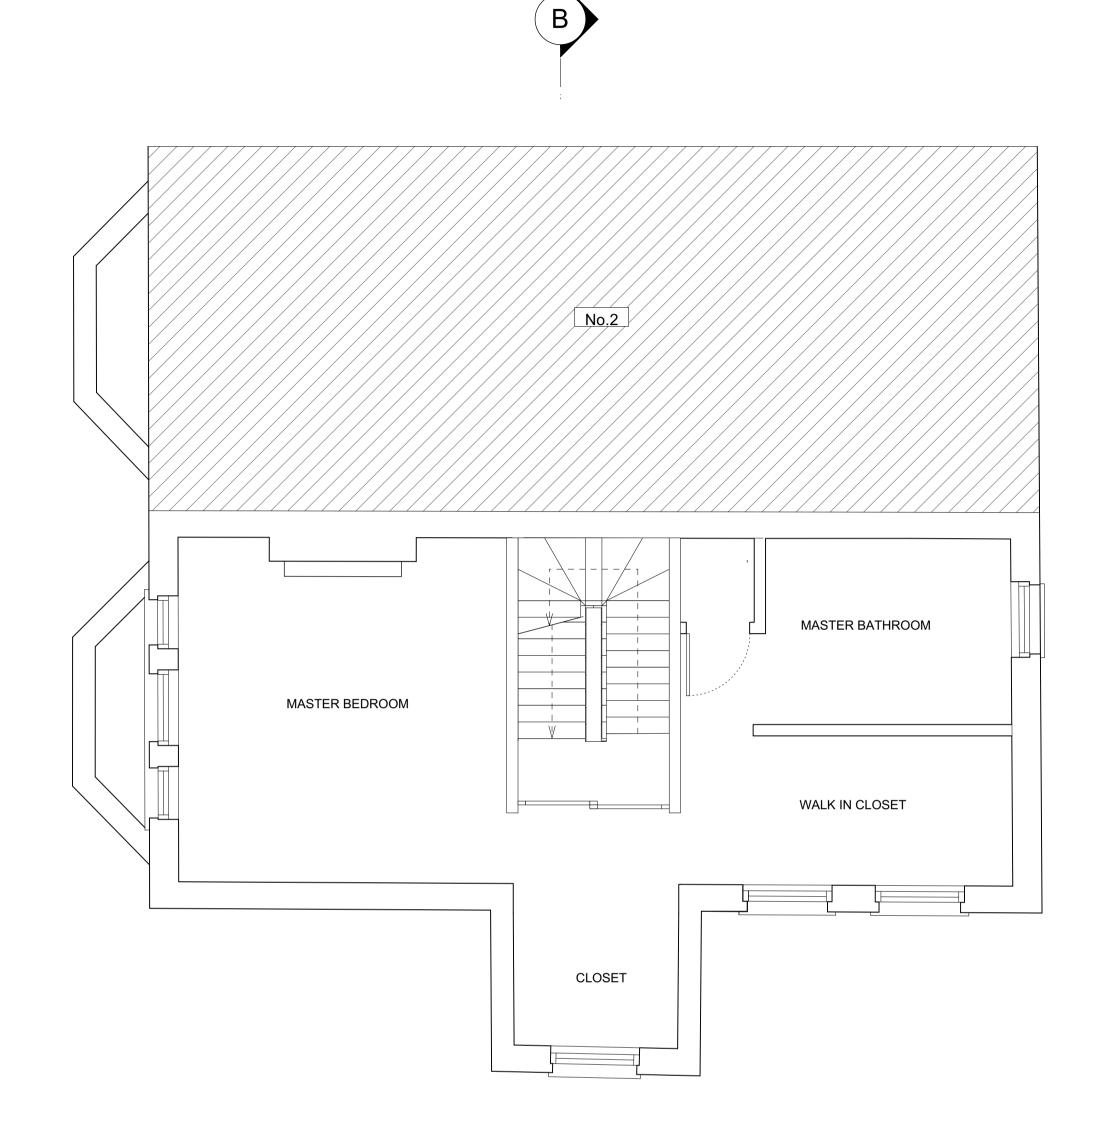

PROPOSED PLAN FIRST FLOOR

CLIENT: Lauren Segal & Jonathan Broomberg

CHARLES TASHIMA ARCHITECTURE
Unit 12A
Blackstock Mews
London N4 2BT

Landline: +44(0)20 7281 2351 Email: info@ct-arch.co.uk Website: www.ct-arch.co.uk