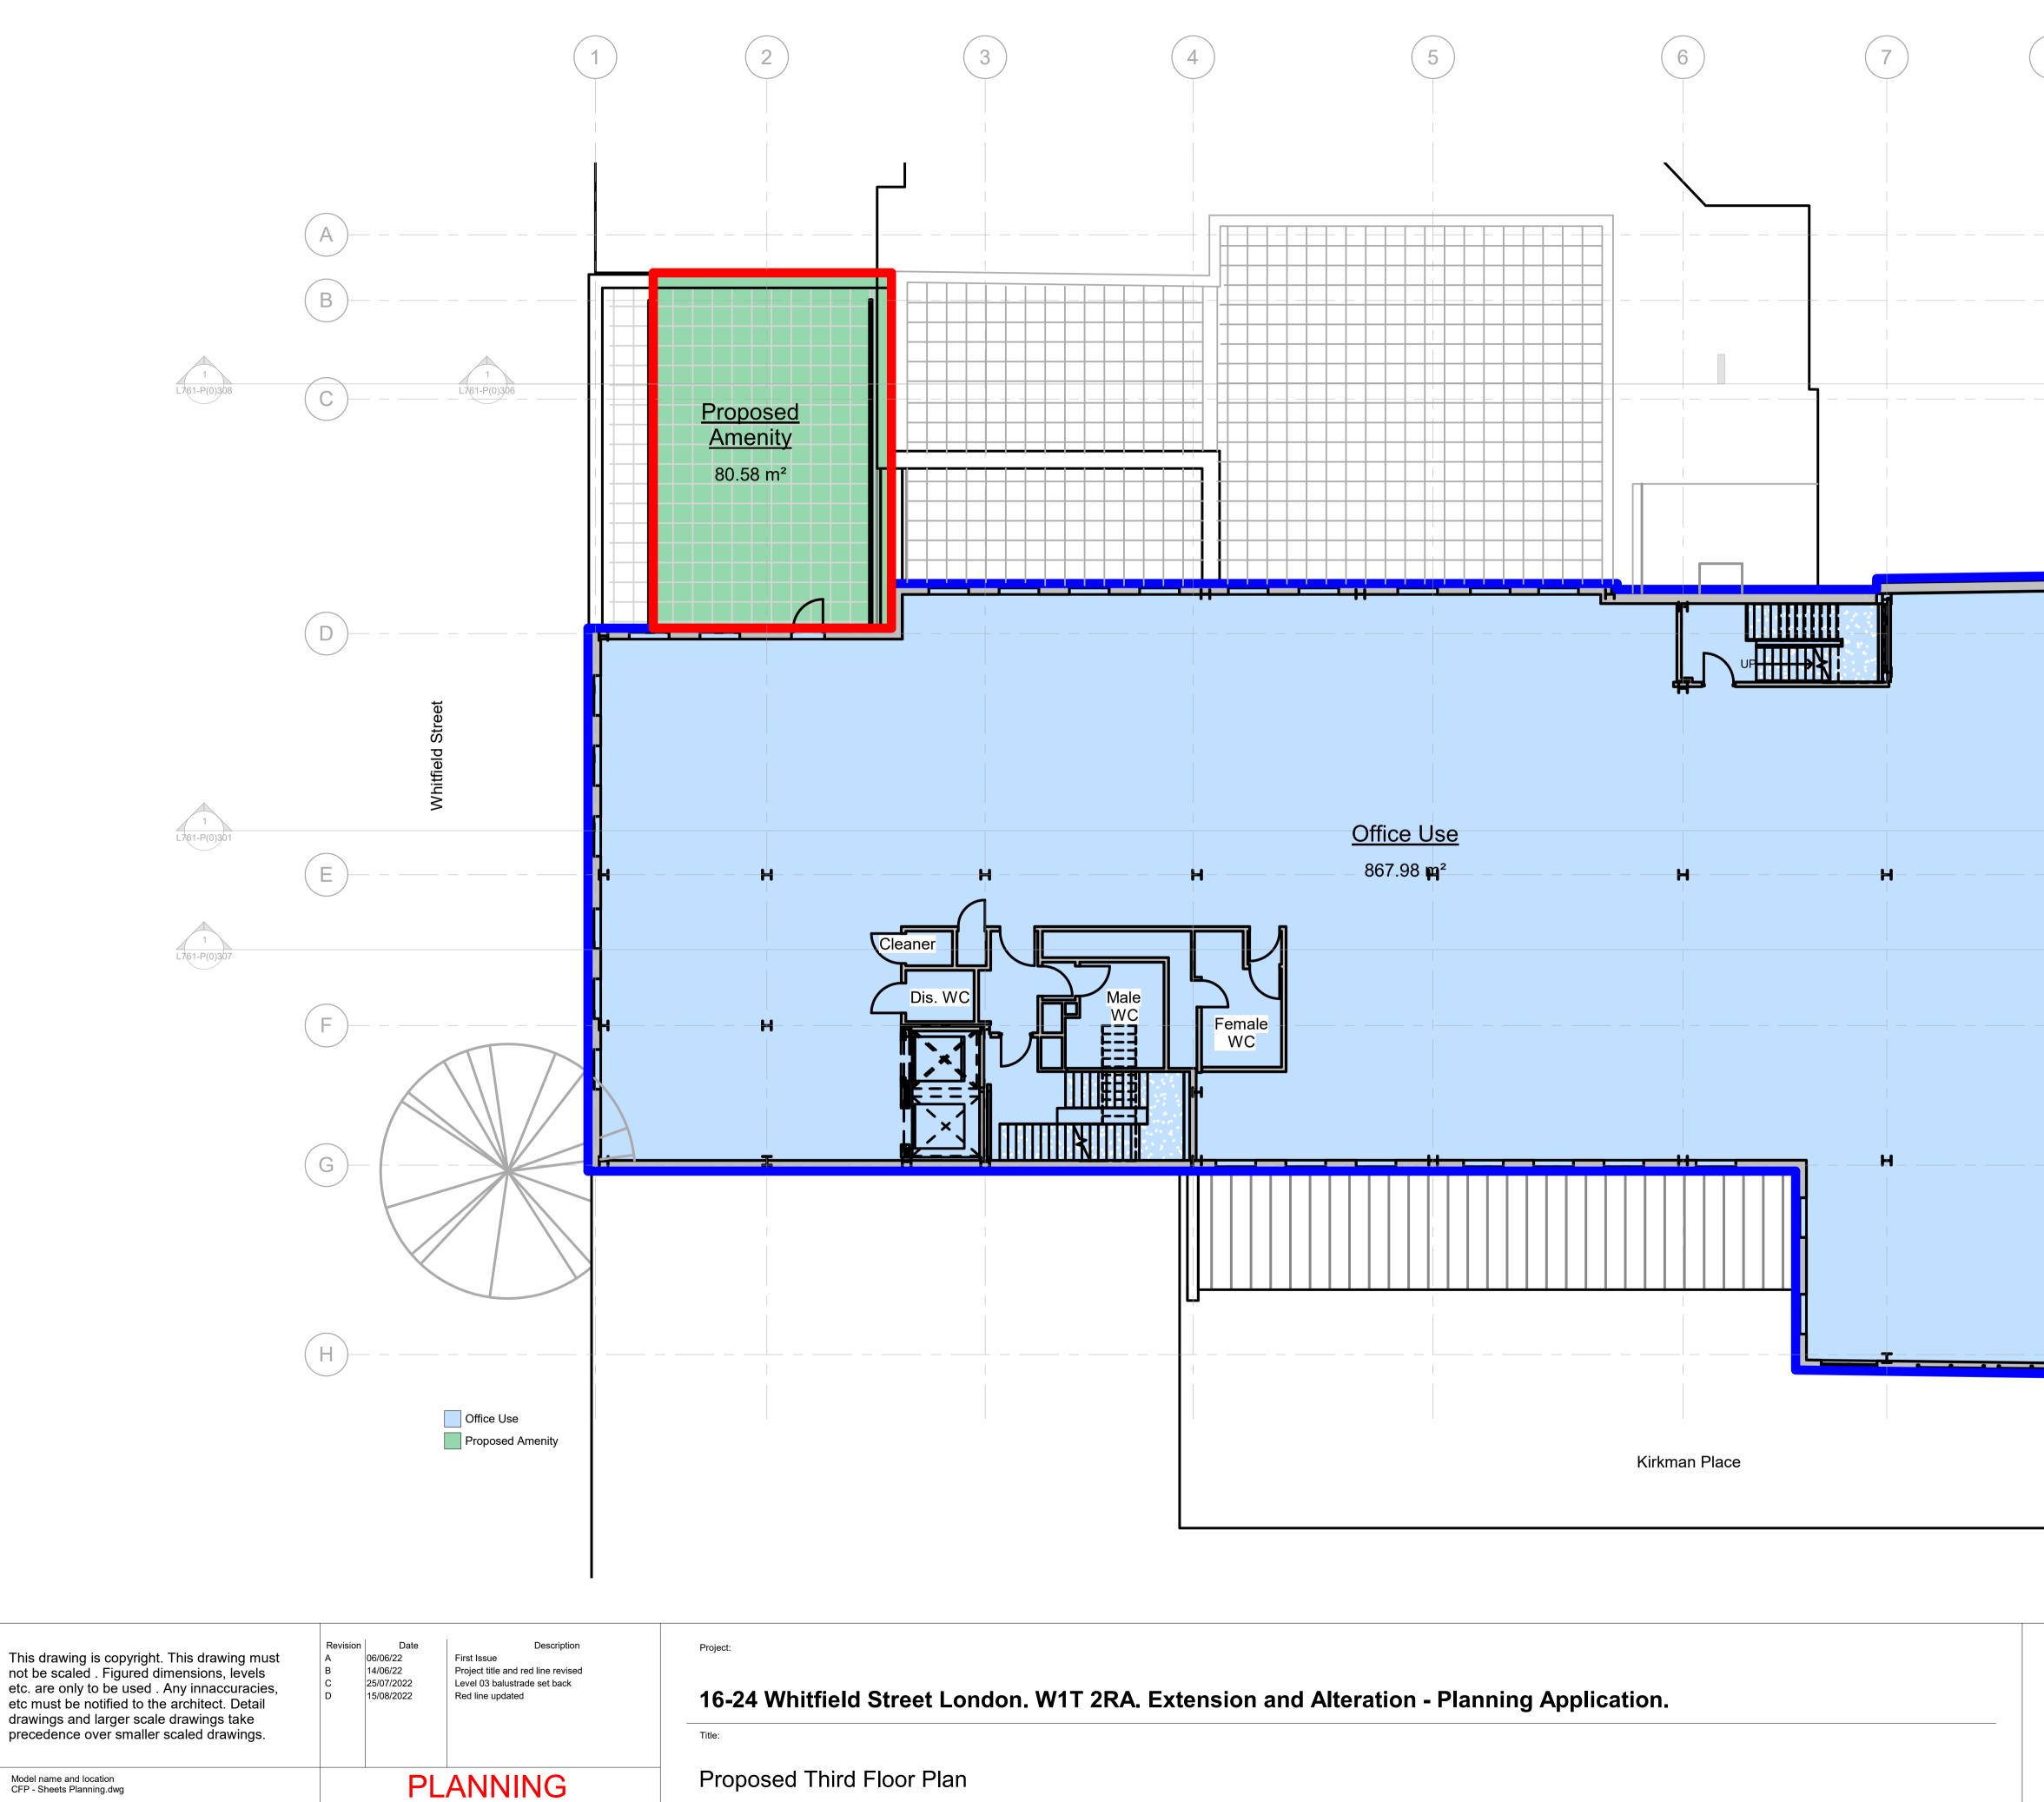

Model name and location CFP - Sheets Planning.dwg

| Tottenham Court Road                                                                                                            |                                                                                                                                           |
|---------------------------------------------------------------------------------------------------------------------------------|-------------------------------------------------------------------------------------------------------------------------------------------|
|                                                                                                                                 | 0 1 2 3 5 8m<br>Scale1:100                                                                                                                |
| Number:   Revision:     L761-P(0)433   D     Scale (@ A1):   1     1 : 100   D     Date   06/06/2022     Drawn   OW     Checked | Studio Cf   Trafalgar House   Unit B - C, Juniper Drive   London, SW18 1GY   020 7938 2464   projects@studiocf.co.uk   www.studiocf.co.uk |