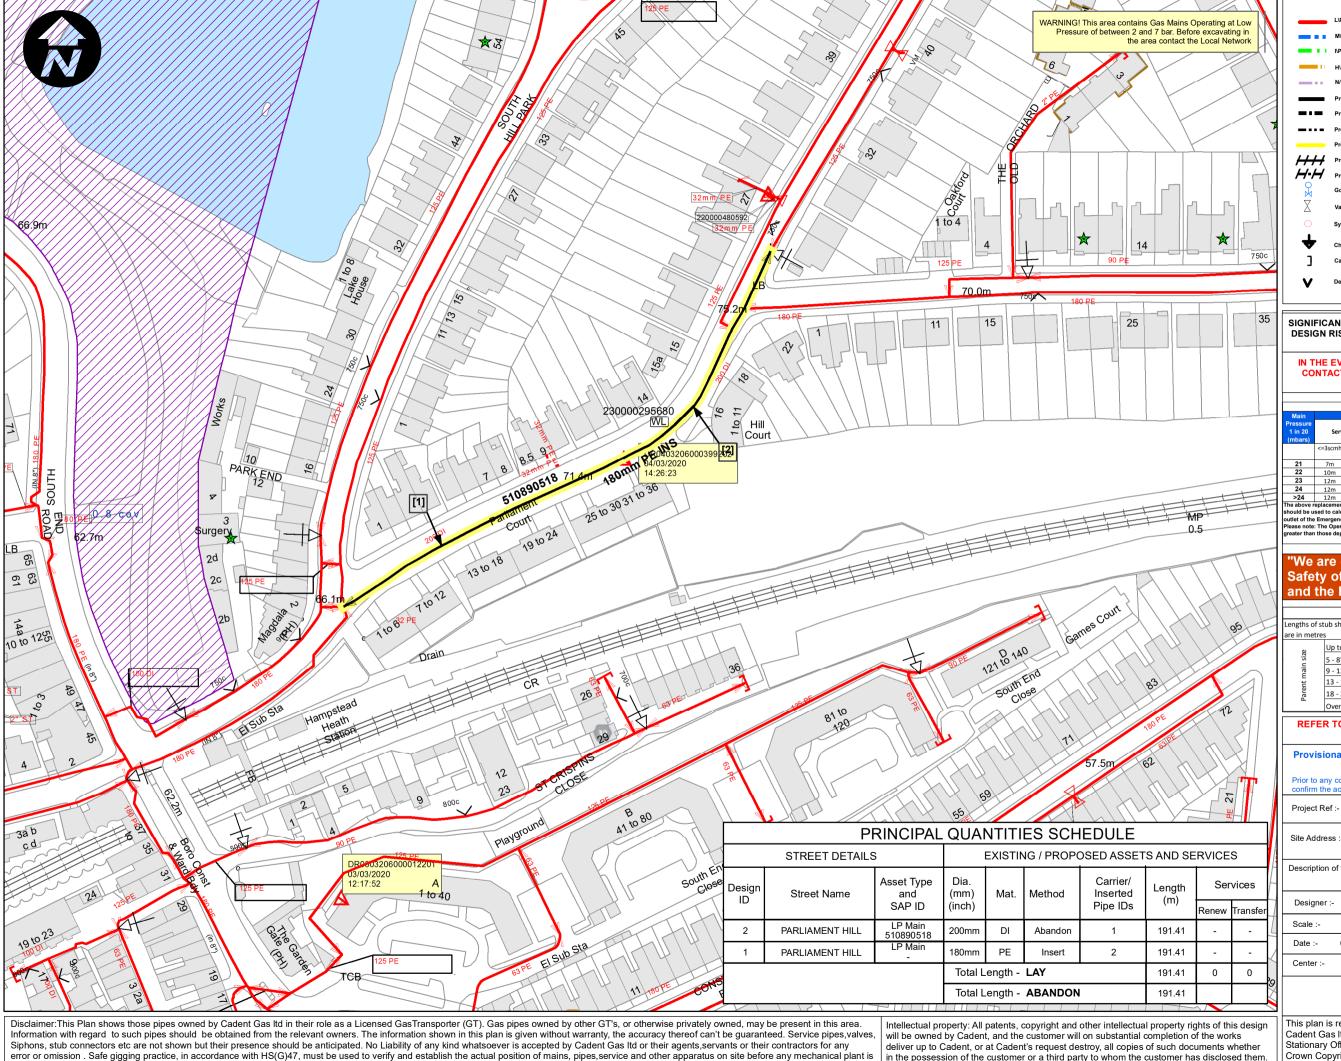

SIGNIFICANT HAZARDS HAVE BEEN IDENTIFIED ON THE DESIGN RISK ASSESSMENT SPECIFIC TO THIS DESIGN

KEY LEGEND - PROPOSED

Proposed Carrier - LP/MP/II

Contact Zone

Hazard Code (Enduring)

IN THE EVENT OF ANY REQUIRED DESIGN CHANGES CONTACT THE DESIGN OFFICE .BOX REQUESTING A DESIGN AMENDMENT

| Main                           | Single Service Maximum Length |         |         |         |         |         |         |         |  |  |  |
|--------------------------------|-------------------------------|---------|---------|---------|---------|---------|---------|---------|--|--|--|
| Pressure<br>1 in 20<br>(mbars) | Serviflex                     |         | 20mm    |         | 25mm    |         | 32mm    |         |  |  |  |
|                                | <=3scmh                       | >3 to 6 | <=3scmh | >3 to 6 | <=3scmh | >3 to 6 | <=3scmh | >3 to 6 |  |  |  |
|                                |                               | scmh    |         | scmh    |         | scmh    |         | scmh    |  |  |  |
| 21                             | 7m                            | n/a     | 9m      | 3m      | 27m     | 10m     | 50m     | 27m     |  |  |  |
| 22                             | 10m                           | n/a     | 14m     | 4.5m    | 40m     | 16m     | 50m     | 27m     |  |  |  |
| 23                             | 12m                           | n/a     | 18m     | 6.5m    | 40m     | 22m     | 50m     | 27m     |  |  |  |
| 24                             | 12m                           | n/a     | 20m     | 8m      | 40m     | 27m     | 50m     | 27m     |  |  |  |
| >24                            | 12m                           | n/a     | 20m     | 8m      | 40m     | 27m     | 50m     | 27m     |  |  |  |

uld be used to calculate the size of individual services to ensure 19mbar is maintained at the

outlet of the Emergency Control Valve.

Please note: The Operational Manager shall contact the Design Office for advice for service lengreater than those depicted in the above table.

## We are committed to ensuring the Safety of Our People, Our Customers and the Public'

| Stub Table            |                  |                            |          |        |         |          |  |  |  |  |
|-----------------------|------------------|----------------------------|----------|--------|---------|----------|--|--|--|--|
| Lengths of stub shown |                  | branching pipe / stub size |          |        |         |          |  |  |  |  |
| are in                | are in metres    |                            | Up to 4" | 5 - 8" | 19 -12" | 13 - 17" |  |  |  |  |
|                       | n)               | Up to 4"                   | 3        |        |         |          |  |  |  |  |
|                       | צוצ ר            | 5 - 8"                     | 3        | 6      |         |          |  |  |  |  |
|                       | Ja .             | 9 - 12"                    | 4        | 7      | 8       |          |  |  |  |  |
|                       | =                | 13 - 17"                   | 4        | 7      | 8       | 10       |  |  |  |  |
|                       | Parent main size | 18 - 24"                   | 4        | 7      | 8       | 11       |  |  |  |  |
|                       | _                | Over 24"                   | 5        | 8      | 9       | 12       |  |  |  |  |

REFER TO CURRENT CONSTRUCTION STANDARDS (ML4) (SL1) (G5)

Provisional Operating Window for 8" & above :-N/A - N/A

Project Ref :-IMGA221006

PARLIAMENT HILL, LONDON

Description of works

MAINS REPLACEMENT

JL504544 1: 1.250 @A3