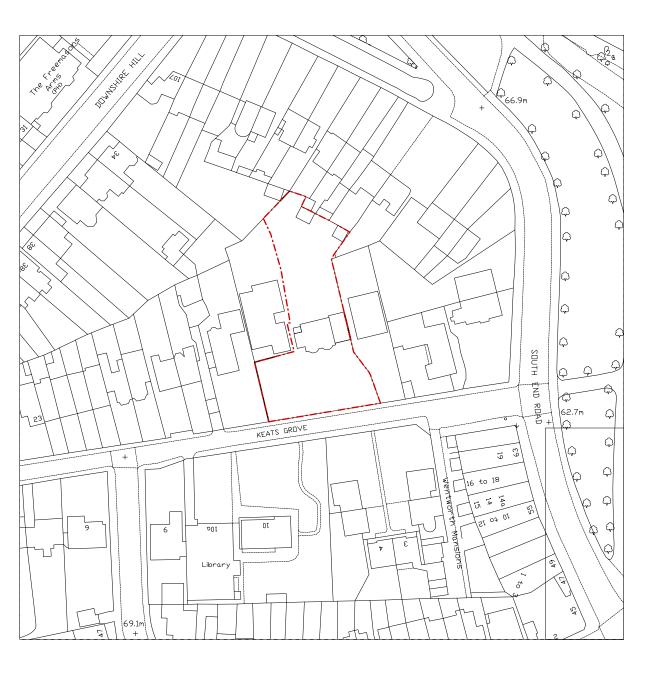

1:1250 / 1:2500 EXISTING OS MAP

0 10 20 50 SCALE IN METRES: 1:1250@A3  $\ \ \, \ \, \ \,$  51% Studios Ltd. Reproduction in whole or in part is forbidden without written permission of 51% Studios Limited.

## Planning RIBA Stage **Location Plan**

Scale 1:1250 @ A3

Drawn by 10/11/2021

Issue Notes: