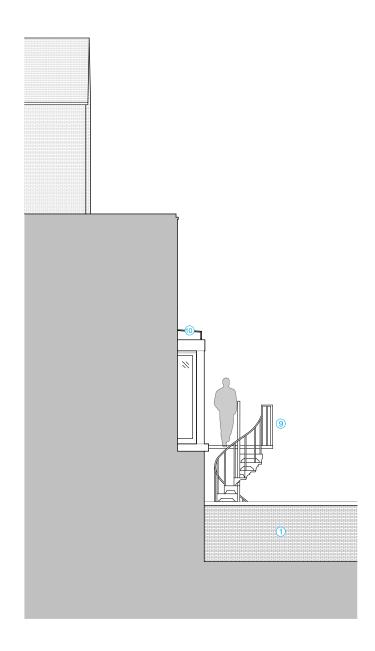

Existing East Elevation 1:100

## MATERIAL KEY

- 1 LONDON STOCK BRICKWORK
- ② SLATE TILES
- 3 TIMBER PAINTED SASH WINDOWS
- 4 METAL RAILINGS
- 5 TERRACOTTA CHIMNEY POT
- 6 METAL DRAINAGE SYSTEM
- 7 SAND-CEMENT RENDER
- 8 POWDER COATED ALUMINIUM DOORS
- 9 METAL STAIRCASE
- ① GLAZED ROOF

- 11) ALUMINIUM HINGED WINDOWS
- 12 ALUMINIUM SASH WINDOWS
- (3) STONE COPING STONE SINGLE WEATHERED
- (4) EXISTING TIMBER FENCING

© This drawing is the property of Miltiadou Cook Mitzman architects. No disclosure or copy of it may be made without the written permission of Miltiadou Cook Mitzman architects.