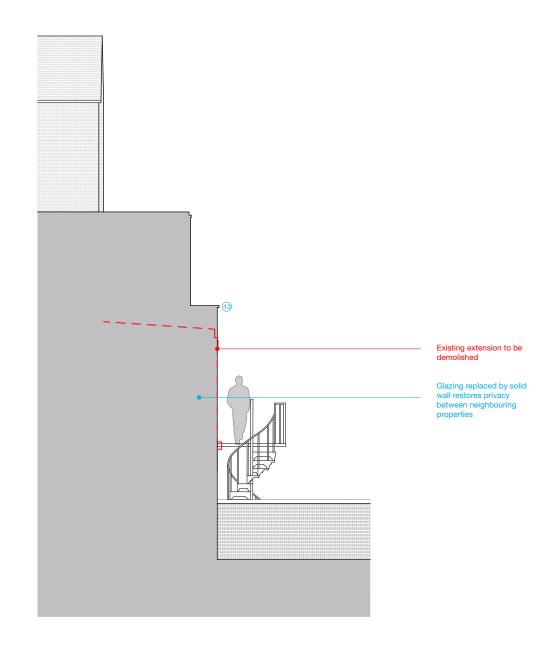

## 2 Proposed East Elevation 1:100

## MATERIAL KEY

- 1 LONDON STOCK BRICKWORK
- ② SLATE TILES
- 3 TIMBER PAINTED SASH WINDOWS
- 4 METAL RAILINGS
- 5 TERRACOTTA CHIMNEY POT
- 6 METAL DRAINAGE SYSTEM
- 7 SAND-CEMENT RENDER
- 8 POWDER COATED ALUMINIUM DOORS
- 9 METAL STAIRCASE
- ① GLAZED ROOF

- 11) ALUMINIUM HINGED WINDOWS
- 12 ALUMINIUM SASH WINDOWS
- (3) STONE COPING STONE SINGLE WEATHERED
- (4) EXISTING TIMBER FENCING

© This drawing is the property of Miltiadou Cook Mitzman architects. No disclosure or copy of it may be made without the written permission of Miltiadou Cook Mitzman architects.