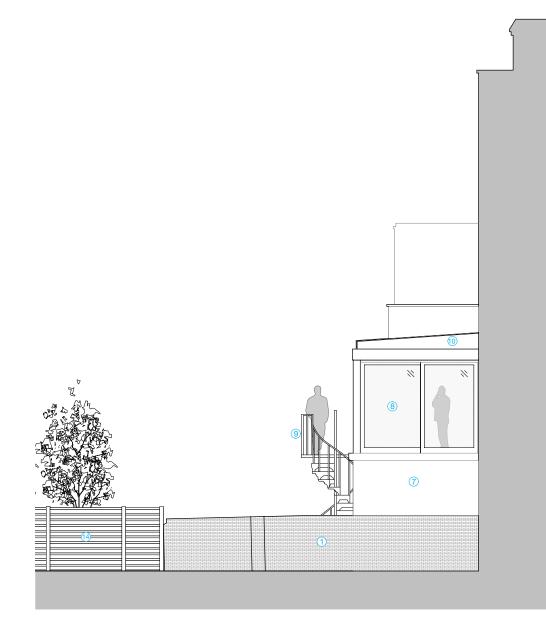

## MATERIAL KEY

- (1) LONDON STOCK BRICKWORK
- ② SLATE TILES
- ③ TIMBER PAINTED SASH WINDOWS
- (4) METAL RAILINGS
- 5 TERRACOTTA CHIMNEY POT
- (6) PLASTIC DRAINAGE SYSTEM
- (7) SAND-CEMENT RENDER
- (8) POWDER COATED ALUMINIUM DOORS
- (9) METAL STAIRCASE
- 1 GLAZED ROOF

- 1 ALUMINIUM HINGED WINDOWS (2) ALUMINIUM SASH WINDOWS
- (13) STONE COPING STONE SINGLE WEATHERED
- (14) EXISTING TIMBER FENCING

© This drawing is the property of Miltiadou Cook Mitzman architects. No disclosure or copy of it may be made without the written permission of Miltiadou Cook Mitzman architects.

# SHEET TITLE Elevation 3