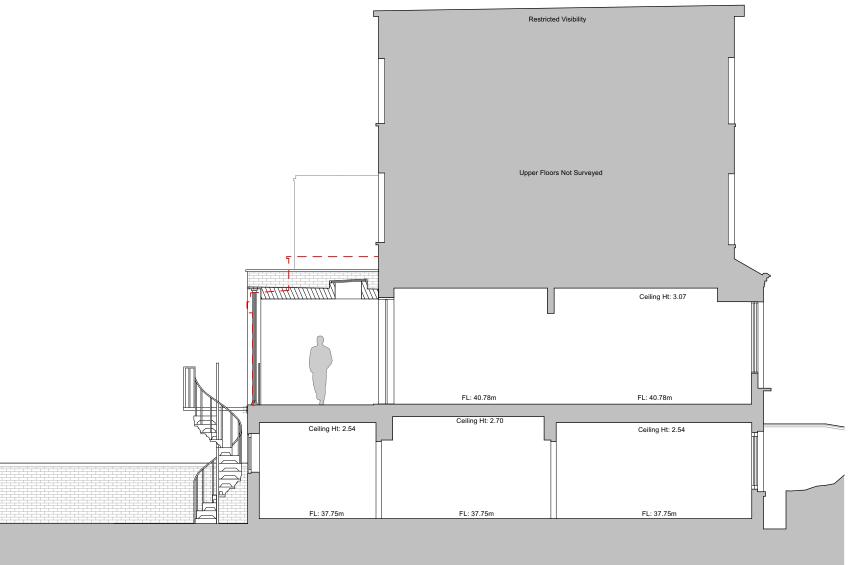

CLIENT Yin Jones

PROJECT 14A King Henry's Road, NW3 3RP

SHEET TITLE Section EE

1:100

DATE CREATED FILE REFERENCE

DRAWING NUMBER REVISION 363-DWG-114-EE P2

Existing Section EE 1:100

Proposed Section EE 1:100