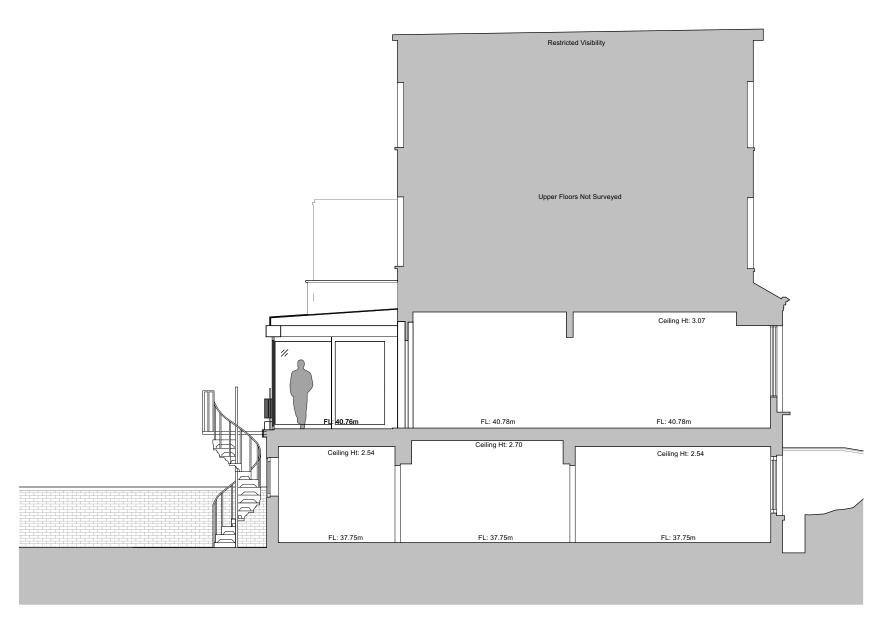

CLIENT Yin Jones

PROJECT 14A King Henry's Road, NW3 3RP

SHEET TITLE Section EE

1:100

DATE CREATED FILE REFERENCE

DRAWING NUMBER REVISION 363-DWG-114-EE P2

Existing Section EE 1:100

Proposed Section EE 1:100