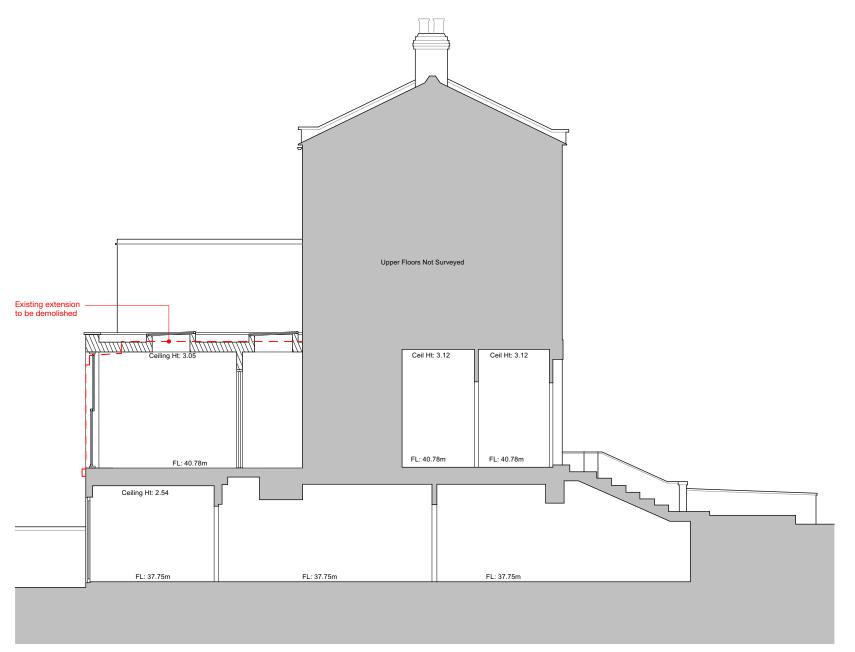

Existing Section AA 1:100

Proposed Section AA

© This drawing is the property of Miltiadou Cook Mitzman architects. No disclosure or copy of it may be made without the written permission of Miltiadou Cook Mitzman architects.

KEY

Existing

Existing extension to be demolished

office@mcma.design

Sharpleshall Street London NW1 8YW

CLIENT Yin Jones

PROJECT 14A King Henry's Road, NW3 3RP

SHEET TITLE Section AA