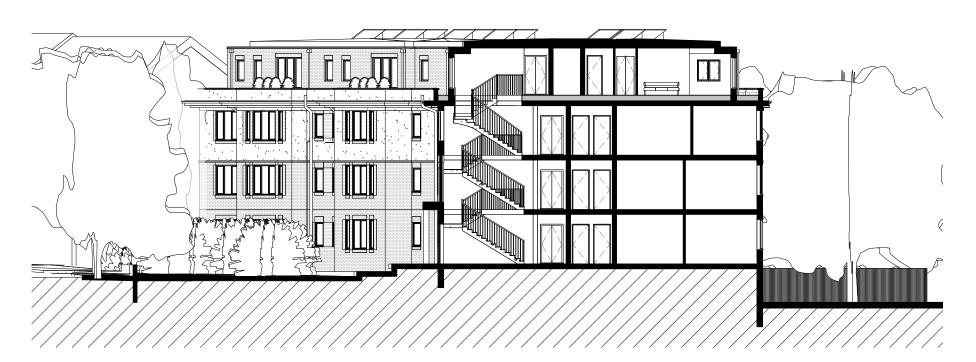

DO NOT SCALE FROM THIS DRAWING. ALL DIMENSIONS TO BE CHECKED ON SITE. COPYRIGHT RESERVED.

SECTION BB 1:200

| С          | Full Planning Application - Aug 2022     | AG  | 05.08.22 |
|------------|------------------------------------------|-----|----------|
| В          | New Section BB added                     | AG  | 30.06.22 |
| A          | Revised Section as per Planning meeting. | SR  |          |
| *          | Full Planning Application                | XZ  | 23.04.21 |
| REV/ ISSUE | NOTE                                     | DRN | DATE     |
|            |                                          |     | •        |

|   | SCALE    | DATE       | DRN | СНК |
|---|----------|------------|-----|-----|
| I | 1:200@A3 | 08.07.2019 | SR  | МН  |

PROJECT Howitt Road, Belsize Park

DRAWING

Proposed Section AA and BB

bubble architects STUDIO 205 THE BUSWORKS 39-41 NORTH ROAD LONDON N7 9DP