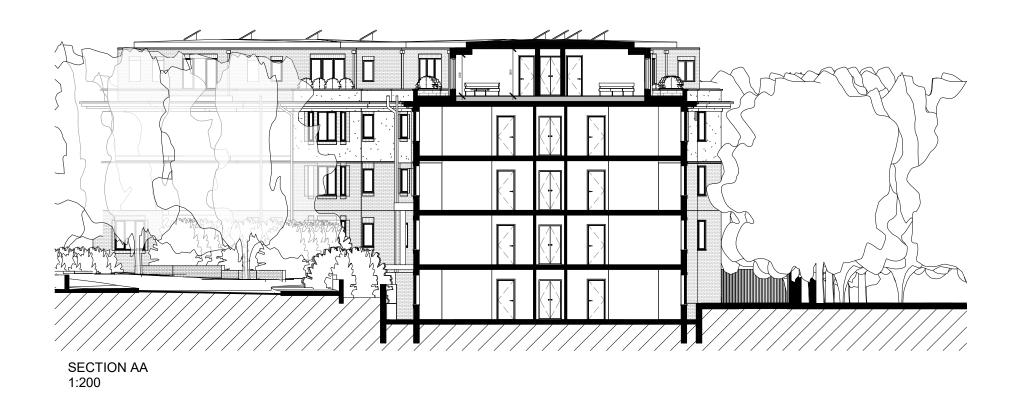

DO NOT SCALE FROM THIS DRAWING. ALL DIMENSIONS TO BE CHECKED ON SITE. COPYRIGHT RESERVED.

SECTION BB 1:200

| С          | Full Planning Application - Aug 2022     | AG  | 05.08.22 |
|------------|------------------------------------------|-----|----------|
| В          | New Section BB added                     | AG  | 30.06.22 |
| A          | Revised Section as per Planning meeting. | SR  |          |
| *          | Full Planning Application                | XZ  | 23.04.21 |
| REV/ ISSUE | NOTE                                     | DRN | DATE     |
|            |                                          |     | •        |

|   | SCALE    | DATE       | DRN | СНК |
|---|----------|------------|-----|-----|
| I | 1:200@A3 | 08.07.2019 | SR  | МН  |

PROJECT Howitt Road, Belsize Park

DRAWING

Proposed Section AA and BB

bubble architects STUDIO 205 THE BUSWORKS 39-41 NORTH ROAD LONDON N7 9DP