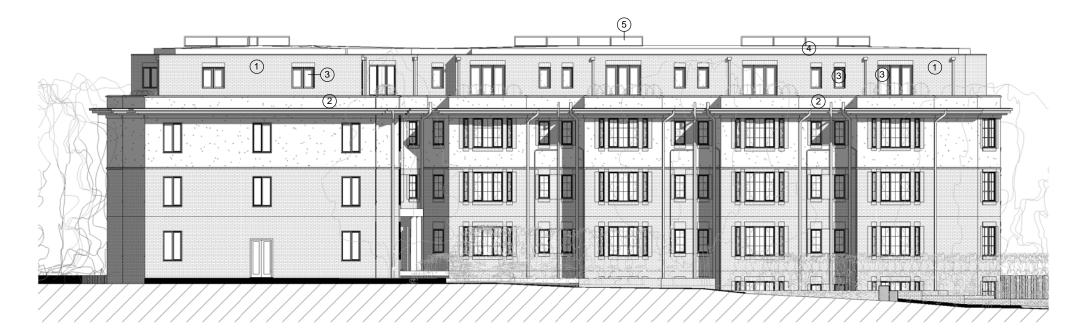

Proposed North-East Elevation

Proposed North-West Elevation

DO NOT SCALE FROM THIS DRAWING. ALL DIMENSIONS TO BE CHECKED ON SITE. COPYRIGHT RESERVED.

## MATERIAL KEY

- 1 BROWN FACING BRICK TO MATCH EXISTING
- 2 WHITE RENDER
- (3) PPC STEEL DOUBLE GLAZED WINDOW, STONE GREY ( SILVER) COLOUR.
- 4 ZINC ROOF FINISH
- 5 PV SOLAR PANELS

| D                                    | Full Planning Application - Windows  | SR  | 16.08.22 |
|--------------------------------------|--------------------------------------|-----|----------|
| С                                    | Full Planning Application - Aug 2022 | AG  | 05.08.22 |
| В                                    | Full Planning Application            | xz  | 23.04.21 |
| А                                    | Elevations to QS                     | SR  | 21.01.21 |
| REV/ ISSUE                           | NOTE                                 | DRN | DATE     |
|                                      |                                      |     |          |
| SCALE                                | DATE                                 | DRN | СНК      |
| 1:200@A3                             | 08.07.2019                           | FB  | мн       |
| PROJECT<br>Howitt Road, Belsize Park |                                      |     |          |
| DRAWING                              |                                      |     |          |
|                                      |                                      |     |          |

Proposed Front Elevations

STUDIO 205 THE BUSWORKS 39-41 NORTH ROAD LONDON N7 9DP

WWW.BUBBLEARCHITECTS.CO.UK

JOB NO DRAWING NO 019024 E-NE/NW-D-015

REV

D

A3