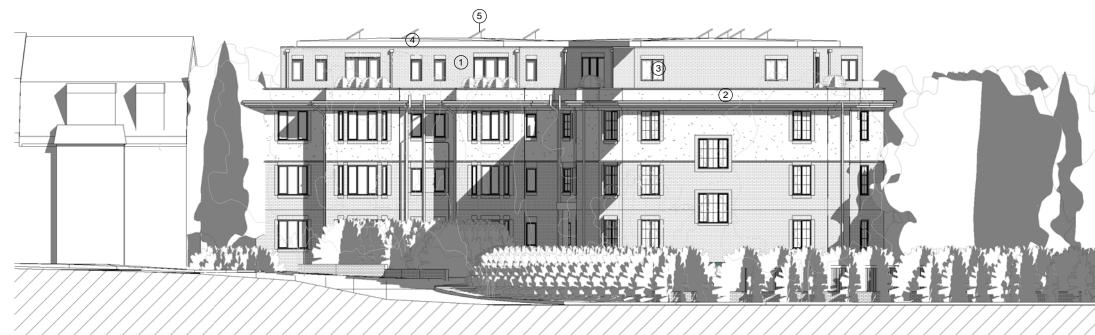

Proposed North-East Elevation

Proposed North-West Elevation

DO NOT SCALE FROM THIS DRAWING. ALL DIMENSIONS TO BE CHECKED ON SITE. COPYRIGHT RESERVED.

## MATERIAL KEY

- 1 BROWN FACING BRICK TO MATCH EXISTING
- 2 WHITE RENDER
- (3) PPC STEEL DOUBLE GLAZED WINDOW, STONE GREY ( SILVER) COLOUR.
- 4 ZINC ROOF FINISH
- 5 PV SOLAR PANELS

| D                                    | Full Planning Application - Windows  | SR  | 16.08.22 |
|--------------------------------------|--------------------------------------|-----|----------|
| С                                    | Full Planning Application - Aug 2022 | AG  | 05.08.22 |
| В                                    | Full Planning Application            | xz  | 23.04.21 |
| А                                    | Elevations to QS                     | SR  | 21.01.21 |
| REV/ ISSUE                           | NOTE                                 | DRN | DATE     |
|                                      |                                      |     |          |
| SCALE                                | DATE                                 | DRN | СНК      |
| 1:200@A3                             | 08.07.2019                           | FB  | мн       |
| PROJECT<br>Howitt Road, Belsize Park |                                      |     |          |
| DRAWING                              |                                      |     |          |
|                                      |                                      |     |          |

Proposed Front Elevations

STUDIO 205 THE BUSWORKS 39-41 NORTH ROAD LONDON N7 9DP

WWW.BUBBLEARCHITECTS.CO.UK

JOB NO DRAWING NO 019024 E-NE/NW-D-015

REV

D

A3