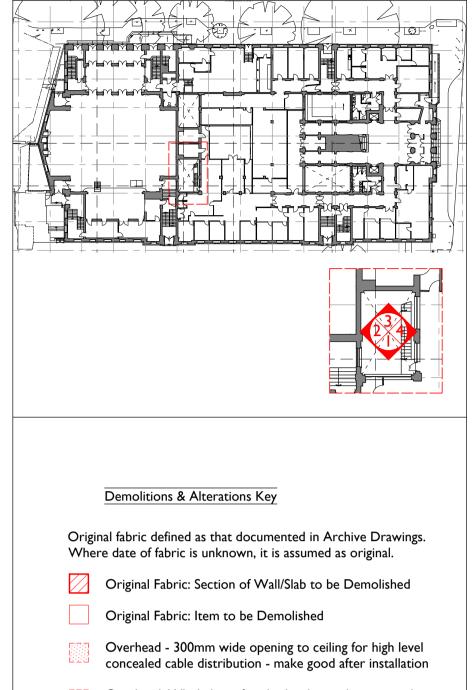

(07)

| 1. | Glazed brick faca              |
|----|--------------------------------|
| 2. | Existing windows               |
|    | existing window                |
|    | ductwork.                      |
| 3. | Original doors or              |
|    | replacement wit                |
|    | ventilation.                   |
| 4. | Existing services              |
| 5. | Window to be re                |
|    | insertion of duct              |
| 6. | Existing roof stru             |
| 7. | Existing 1990's co             |
| 8. | Existing drainage              |
|    | pipework assume                |
| 9. | Area of facade re              |
|    | والمتعالية والمتعالم والمتعالم |

dumbwaiter distribution

Basement Level

ade retained and repaired. vs to be retained and restored. Portion of opening to be utilised for insertion of

nto lightwells removed to allow for vith automatic opening replacement for smoke

and plant stripped out of lightwells. emoved and opening to be utilised for twork.

ucture to existing plant space removed. conservatory removed.

e pipework to be stripped out. Sections of

ned to be original. removed for insertion of new passenger lift and

10. Opening created at high level in existing wall for services

Purcell shall be notified in writing of any discrepancies.

Overhead: Whole bay of vaulted ceiling to be removed for cabling distribution and reinstated

Original Fabric: High level opening in wall for services distribution

Floor trenches in slab for cable distribution

Manhole: Opening in slab

- Non-Original Fabric: Section of Wall to be Demolished
- Non-Original Fabric: Item to be Demolished

WG.00-0 Window Number

DG.00-0 Door Number