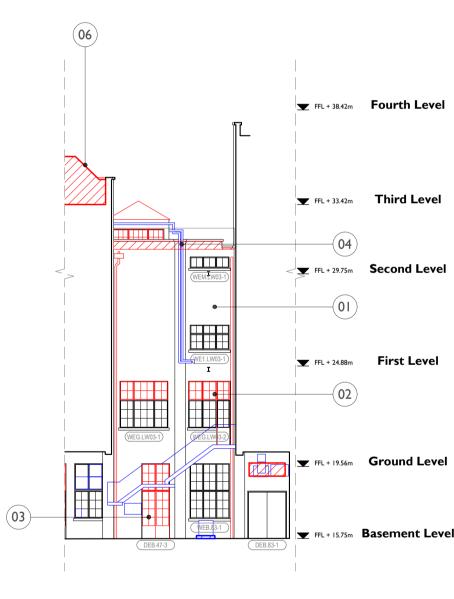

(07)

| 1. | Glazed brick faca              |
|----|--------------------------------|
| 2. | Existing windows               |
|    | existing window                |
|    | ductwork.                      |
| 3. | Original doors or              |
|    | replacement wit                |
|    | ventilation.                   |
| 4. | Existing services              |
| 5. | Window to be re                |
|    | insertion of duct              |
| 6. | Existing roof stru             |
| 7. | Existing 1990's co             |
| 8. | Existing drainage              |
|    | pipework assume                |
| 9. | Area of facade re              |
|    | والمتعالية والمتعالم والمتعالم |

dumbwaiter distribution

Basement Level

ade retained and repaired. vs to be retained and restored. Portion of opening to be utilised for insertion of

nto lightwells removed to allow for vith automatic opening replacement for smoke

and plant stripped out of lightwells. emoved and opening to be utilised for twork.

ucture to existing plant space removed. conservatory removed.

e pipework to be stripped out. Sections of

ned to be original. removed for insertion of new passenger lift and

10. Opening created at high level in existing wall for services