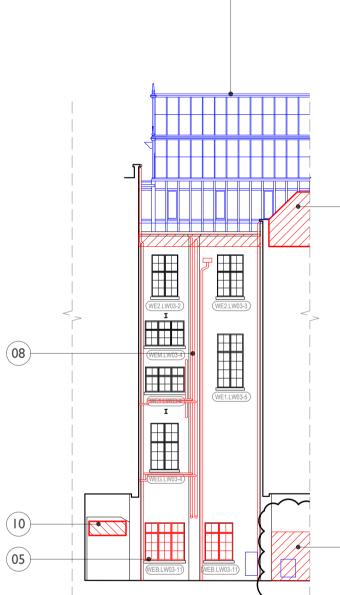

(07)

| 1. | Glazed brick faca              |
|----|--------------------------------|
| 2. | Existing windows               |
|    | existing window                |
|    | ductwork.                      |
| 3. | Original doors or              |
|    | replacement wit                |
|    | ventilation.                   |
| 4. | Existing services              |
| 5. | Window to be re                |
|    | insertion of duct              |
| 6. | Existing roof stru             |
| 7. | Existing 1990's co             |
| 8. | Existing drainage              |
|    | pipework assume                |
| 9. | Area of facade re              |
|    | والمتعالية والمتعالم والمتعالم |

dumbwaiter distribution

Basement Level

ade retained and repaired. vs to be retained and restored. Portion of opening to be utilised for insertion of

nto lightwells removed to allow for vith automatic opening replacement for smoke

and plant stripped out of lightwells. emoved and opening to be utilised for twork.

ucture to existing plant space removed. conservatory removed.

e pipework to be stripped out. Sections of

ned to be original. removed for insertion of new passenger lift and

10. Opening created at high level in existing wall for services