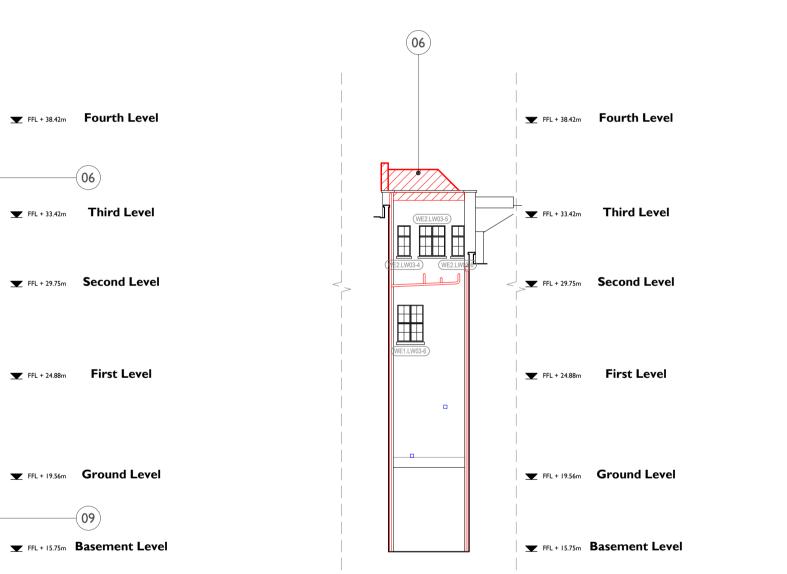

(07)

| 1. | Glazed brick faca              |
|----|--------------------------------|
| 2. | Existing windows               |
|    | existing window                |
|    | ductwork.                      |
| 3. | Original doors or              |
|    | replacement wit                |
|    | ventilation.                   |
| 4. | Existing services              |
| 5. | Window to be re                |
|    | insertion of duct              |
| 6. | Existing roof stru             |
| 7. | Existing 1990's co             |
| 8. | Existing drainage              |
|    | pipework assume                |
| 9. | Area of facade re              |
|    | والمتعالية والمتعالم والمتعالم |

dumbwaiter distribution

Basement Level

ade retained and repaired. vs to be retained and restored. Portion of opening to be utilised for insertion of

nto lightwells removed to allow for vith automatic opening replacement for smoke

and plant stripped out of lightwells. emoved and opening to be utilised for twork.

ucture to existing plant space removed. conservatory removed.

e pipework to be stripped out. Sections of

ned to be original. removed for insertion of new passenger lift and

10. Opening created at high level in existing wall for services