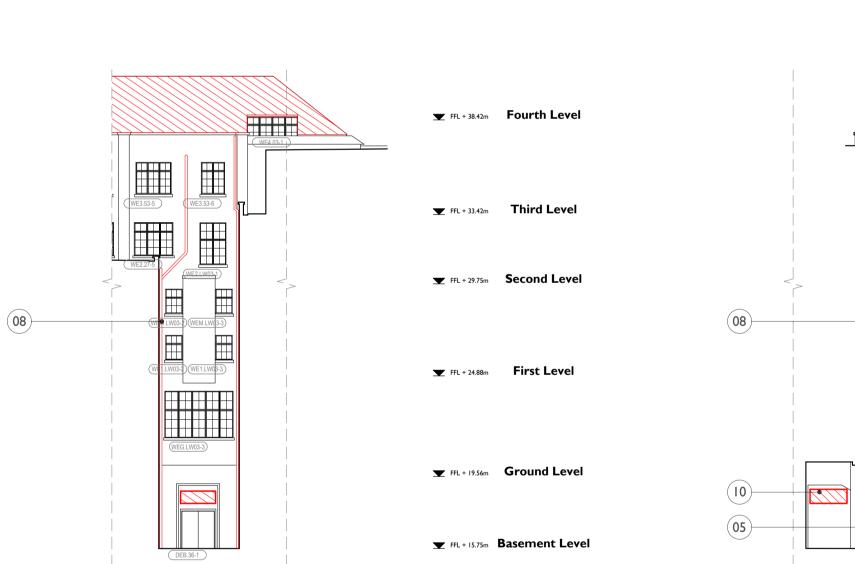

(07)

| 1. | Glazed brick faca              |
|----|--------------------------------|
| 2. | Existing windows               |
|    | existing window                |
|    | ductwork.                      |
| 3. | Original doors or              |
|    | replacement wit                |
|    | ventilation.                   |
| 4. | Existing services              |
| 5. | Window to be re                |
|    | insertion of duct              |
| 6. | Existing roof stru             |
| 7. | Existing 1990's co             |
| 8. | Existing drainage              |
|    | pipework assume                |
| 9. | Area of facade re              |
|    | والمتعالية والمتعالم والمتعالم |

dumbwaiter distribution

Basement Level

ade retained and repaired. vs to be retained and restored. Portion of opening to be utilised for insertion of

nto lightwells removed to allow for vith automatic opening replacement for smoke

and plant stripped out of lightwells. emoved and opening to be utilised for twork.

ucture to existing plant space removed. conservatory removed.

e pipework to be stripped out. Sections of

ned to be original. removed for insertion of new passenger lift and

10. Opening created at high level in existing wall for services