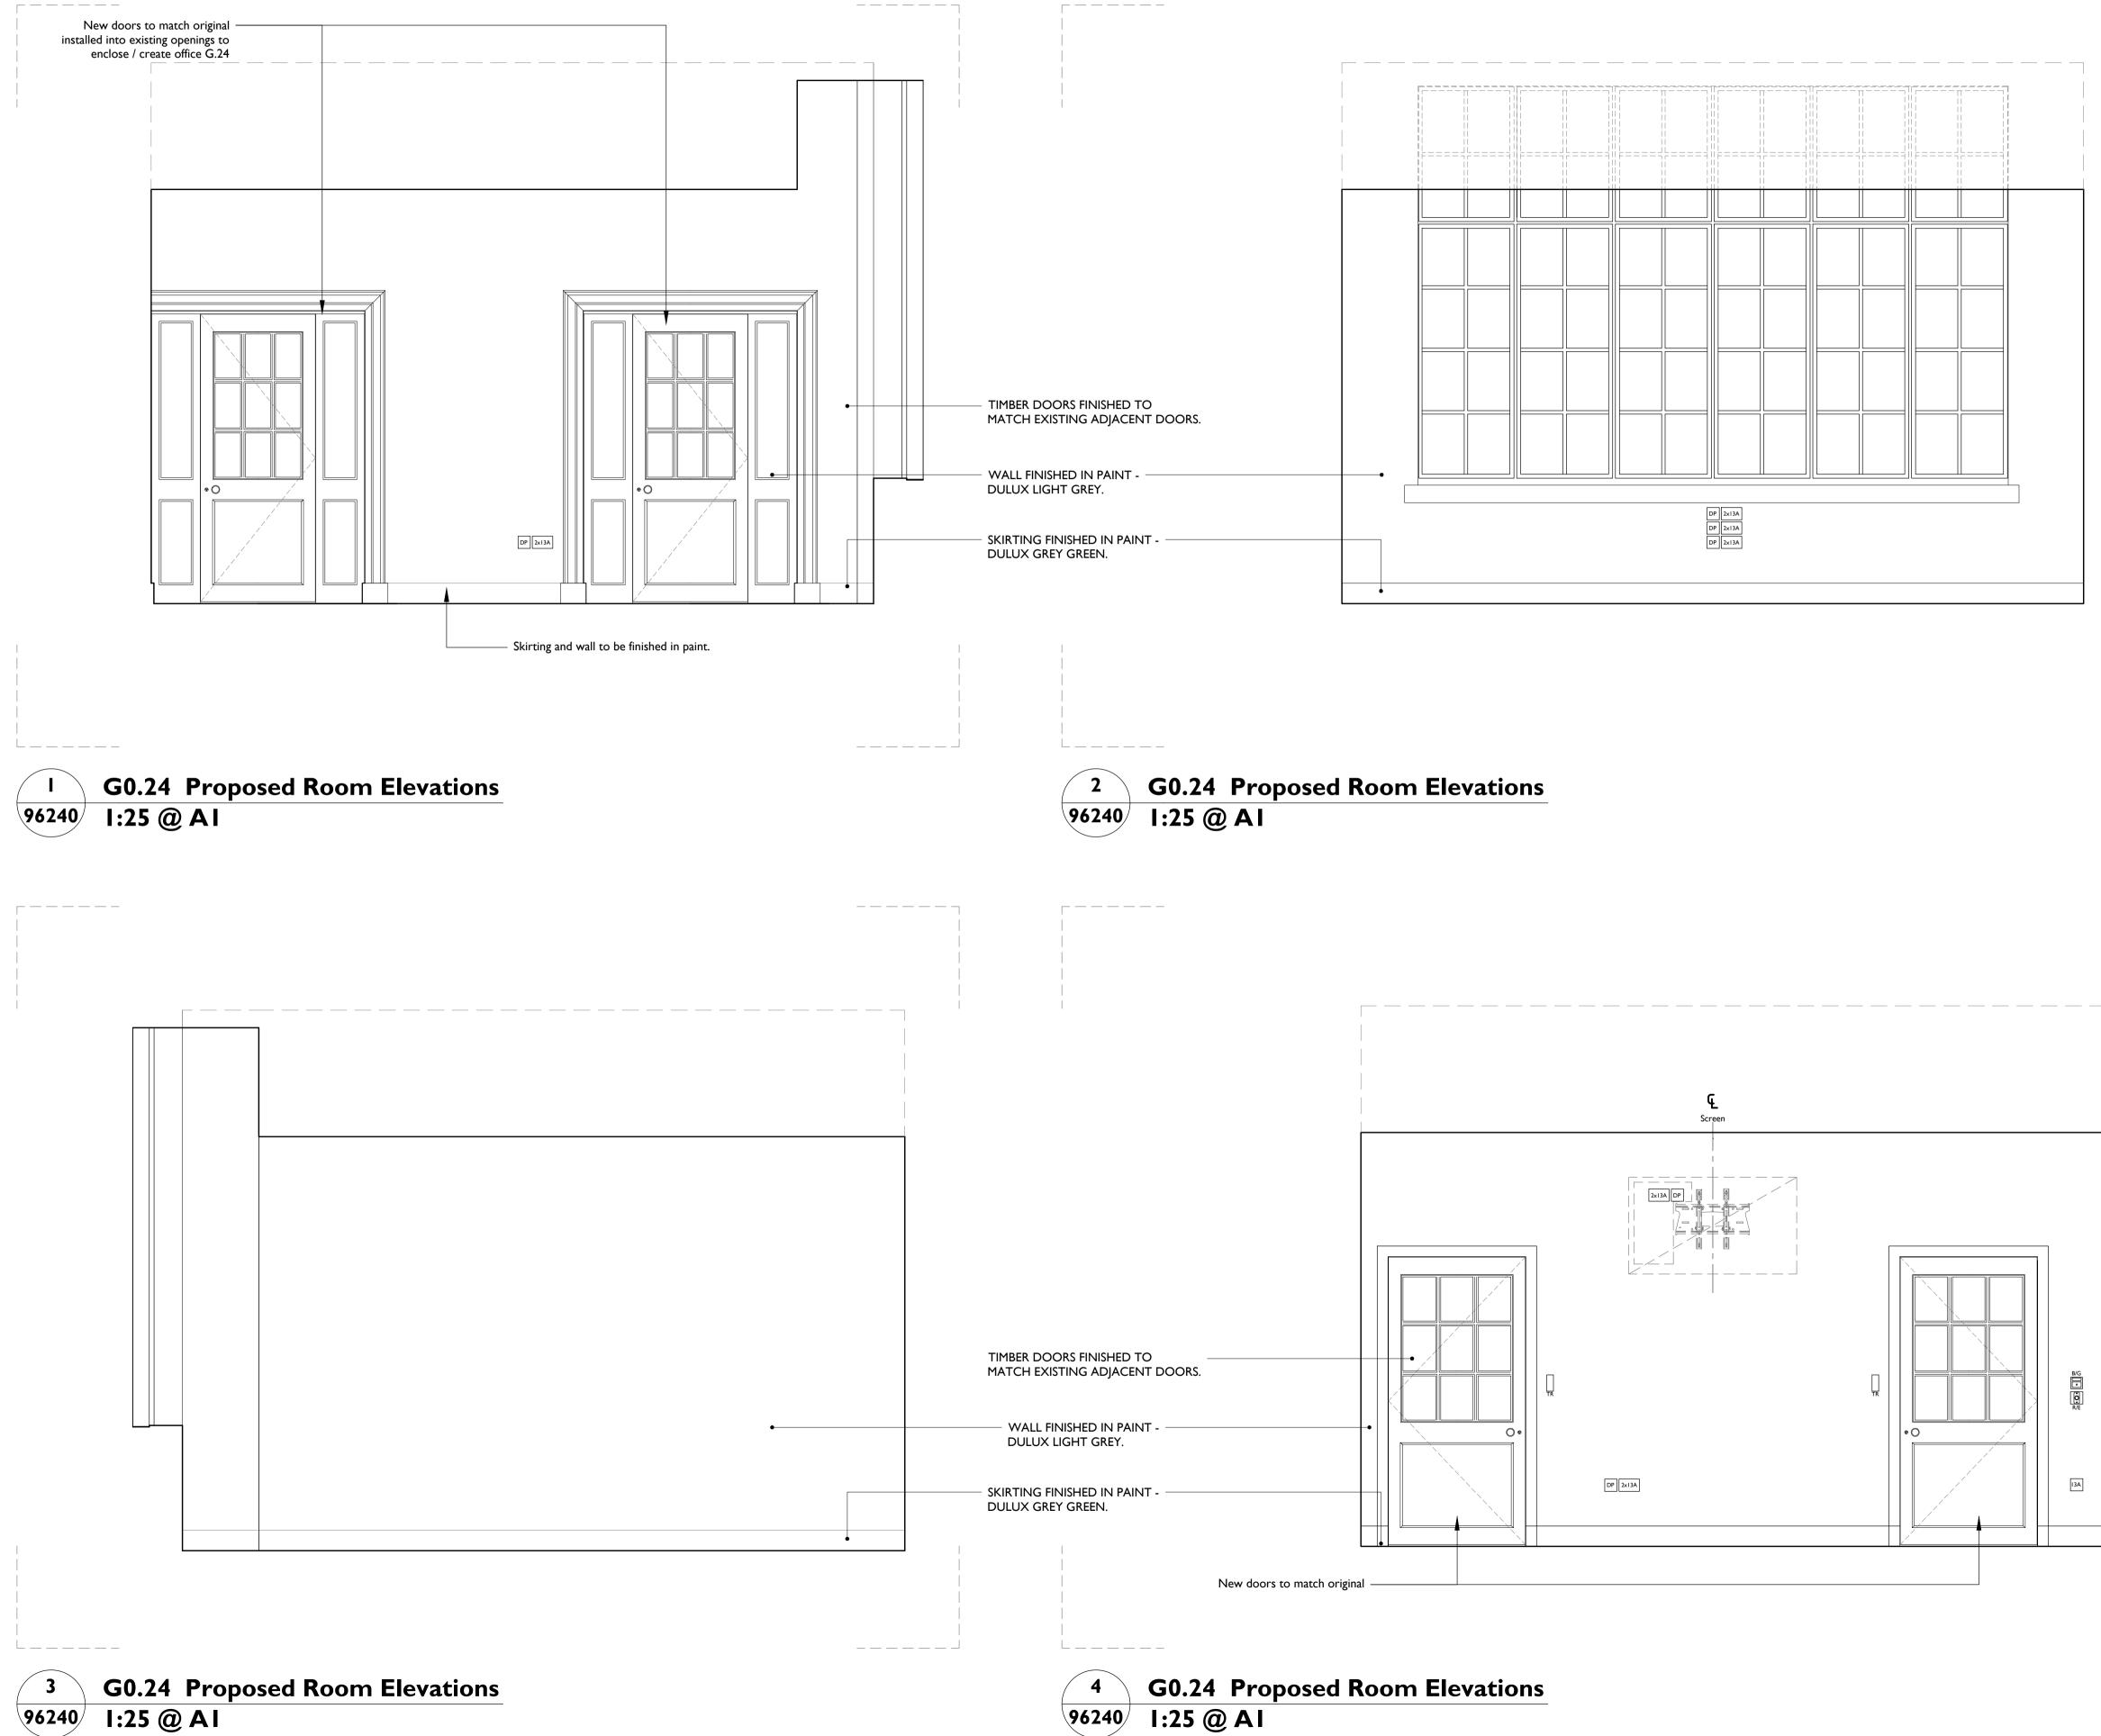

| Notes:                                                                                        |                    |                       |                 |             |
|-----------------------------------------------------------------------------------------------|--------------------|-----------------------|-----------------|-------------|
| Drawings are based or<br>is physically present.                                               | n survey data      | and may not a         | ccurately repr  | esent what  |
| Do not scale from this                                                                        |                    | dimensions are        | e to be verifie | d on site   |
| before proceeding with the work.<br>All dimensions are in millimeters unless noted otherwise. |                    |                       |                 |             |
| Purcell shall be notified in writing of any discrepancies.                                    |                    |                       |                 |             |
| <br>                                                                                          |                    |                       |                 |             |
|                                                                                               |                    |                       |                 |             |
|                                                                                               |                    |                       |                 |             |
|                                                                                               |                    |                       |                 |             |
|                                                                                               |                    |                       |                 |             |
|                                                                                               |                    | G0.24                 |                 |             |
|                                                                                               | 32                 | /                     |                 |             |
|                                                                                               |                    |                       |                 |             |
|                                                                                               |                    |                       |                 |             |
|                                                                                               |                    |                       |                 |             |
|                                                                                               |                    |                       |                 |             |
|                                                                                               |                    |                       |                 |             |
|                                                                                               |                    |                       |                 |             |
|                                                                                               |                    |                       |                 |             |
|                                                                                               |                    |                       |                 |             |
|                                                                                               |                    |                       |                 |             |
|                                                                                               |                    |                       |                 |             |
|                                                                                               |                    |                       |                 |             |
|                                                                                               |                    |                       |                 |             |
|                                                                                               |                    |                       |                 |             |
|                                                                                               |                    |                       |                 |             |
|                                                                                               |                    |                       |                 |             |
|                                                                                               |                    |                       |                 |             |
|                                                                                               |                    |                       |                 |             |
|                                                                                               |                    |                       |                 |             |
|                                                                                               |                    |                       |                 |             |
|                                                                                               |                    |                       |                 |             |
|                                                                                               |                    |                       |                 |             |
|                                                                                               |                    |                       |                 |             |
|                                                                                               |                    |                       |                 |             |
|                                                                                               |                    |                       |                 |             |
|                                                                                               |                    |                       |                 |             |
|                                                                                               |                    |                       |                 |             |
| 1:25 Scale                                                                                    |                    |                       |                 |             |
| 0 500mm                                                                                       | Im                 | l.5m                  | 2m              | 2.5 m       |
|                                                                                               |                    |                       |                 |             |
| P00 19 Jul 2019                                                                               | SueAllison         |                       |                 |             |
|                                                                                               |                    |                       |                 |             |
| First Issue 03/08/2022                                                                        | AT                 | AT                    |                 |             |
| ISSUE DATE                                                                                    | DRAWN              | CHECKED               |                 | DESCRIPTION |
| DRAWING TITLE                                                                                 | INT EL             | LEVATIONS - (<br>OSED | G0.24           |             |
| DRAWING NO.                                                                                   | CTH-F              | PUR-MB-G0-DI          | R-A-96240       |             |
| REVISION                                                                                      | P00                |                       |                 |             |
| SIZE & SCALE                                                                                  | ۵                  | 1.25                  |                 |             |
|                                                                                               |                    |                       |                 |             |
| DRAWING STATU                                                                                 | <b>JS</b> S4 - Pla | anning                |                 |             |
| CLIENT                                                                                        | Lendle             | ase                   |                 |             |
|                                                                                               |                    |                       |                 |             |
| PROJECT                                                                                       | Camde              | en Town Hall          |                 |             |
|                                                                                               |                    |                       | llı,            | , III       |
| JOB NUMBER                                                                                    | 23866              | 4                     | PU              | RCELL       |