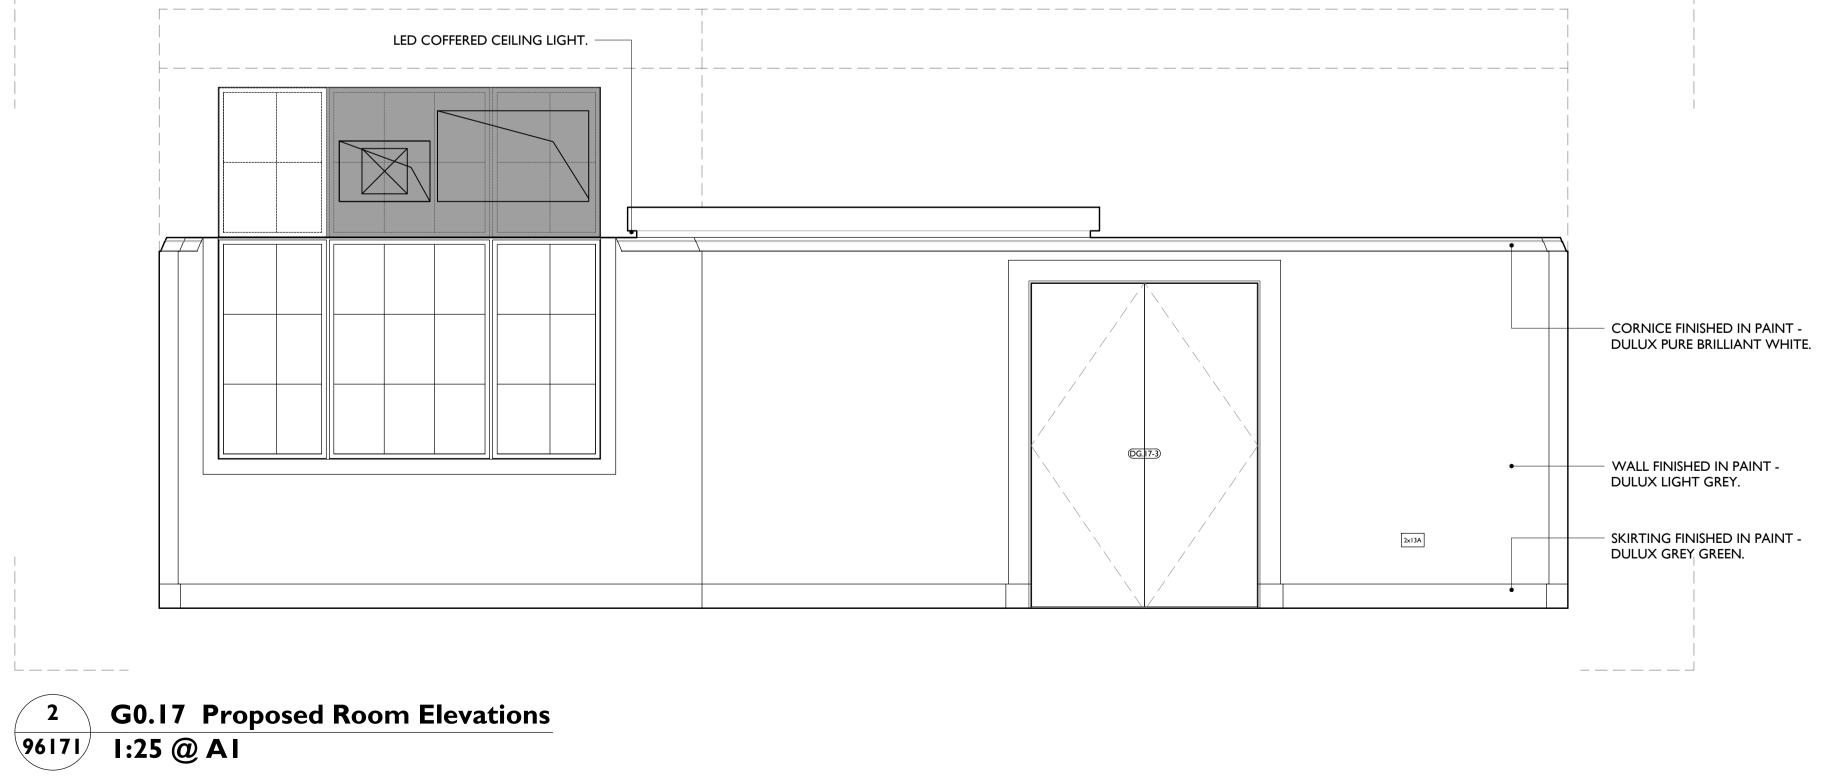

|                                                          |                                                                                       | h the work.<br>nillimeters u                                    | nless noted othe                                                             | erwise.   |       |
|----------------------------------------------------------|---------------------------------------------------------------------------------------|-----------------------------------------------------------------|------------------------------------------------------------------------------|-----------|-------|
|                                                          |                                                                                       |                                                                 | of any discrepand                                                            |           |       |
|                                                          |                                                                                       |                                                                 |                                                                              |           |       |
|                                                          |                                                                                       |                                                                 |                                                                              | H         |       |
|                                                          |                                                                                       | <br> <br>                                                       |                                                                              | <br> <br> | 05    |
| 05                                                       |                                                                                       |                                                                 |                                                                              |           | 03    |
|                                                          |                                                                                       | 1                                                               |                                                                              |           |       |
|                                                          |                                                                                       | 1                                                               | G0.17                                                                        |           |       |
| 06                                                       |                                                                                       |                                                                 |                                                                              |           | 06    |
|                                                          |                                                                                       |                                                                 |                                                                              |           |       |
|                                                          |                                                                                       |                                                                 |                                                                              | H         |       |
|                                                          |                                                                                       |                                                                 |                                                                              |           |       |
|                                                          |                                                                                       |                                                                 |                                                                              |           |       |
|                                                          |                                                                                       |                                                                 |                                                                              |           |       |
|                                                          |                                                                                       |                                                                 |                                                                              |           |       |
|                                                          |                                                                                       |                                                                 |                                                                              |           |       |
|                                                          |                                                                                       |                                                                 |                                                                              |           |       |
|                                                          |                                                                                       |                                                                 |                                                                              |           |       |
|                                                          |                                                                                       |                                                                 |                                                                              |           |       |
|                                                          |                                                                                       |                                                                 |                                                                              |           |       |
|                                                          |                                                                                       |                                                                 |                                                                              |           |       |
|                                                          |                                                                                       |                                                                 |                                                                              |           |       |
|                                                          |                                                                                       |                                                                 |                                                                              |           |       |
|                                                          |                                                                                       |                                                                 |                                                                              |           |       |
|                                                          |                                                                                       |                                                                 |                                                                              |           |       |
|                                                          |                                                                                       |                                                                 |                                                                              |           |       |
|                                                          |                                                                                       |                                                                 |                                                                              |           |       |
|                                                          |                                                                                       |                                                                 |                                                                              |           |       |
|                                                          |                                                                                       |                                                                 |                                                                              |           |       |
|                                                          |                                                                                       |                                                                 |                                                                              |           |       |
|                                                          |                                                                                       |                                                                 |                                                                              |           |       |
|                                                          |                                                                                       |                                                                 |                                                                              |           |       |
|                                                          |                                                                                       |                                                                 |                                                                              |           |       |
|                                                          |                                                                                       |                                                                 |                                                                              |           |       |
|                                                          |                                                                                       |                                                                 |                                                                              |           |       |
|                                                          |                                                                                       |                                                                 |                                                                              |           |       |
|                                                          |                                                                                       |                                                                 |                                                                              |           |       |
|                                                          |                                                                                       |                                                                 |                                                                              |           |       |
|                                                          |                                                                                       |                                                                 |                                                                              |           |       |
|                                                          |                                                                                       |                                                                 |                                                                              |           |       |
| 1:25                                                     | Scale                                                                                 |                                                                 |                                                                              |           |       |
| 1:25<br>0                                                | Scale<br>500mm                                                                        | Im                                                              | I.5m                                                                         | 2m        | 2.5 m |
|                                                          |                                                                                       | Im                                                              | I.5m                                                                         | 2m        | 2.5 m |
|                                                          |                                                                                       | Im                                                              | I.5m                                                                         | 2m        | 2.5 m |
| 0                                                        | 500mm                                                                                 |                                                                 |                                                                              | 2m        | 2.5 m |
|                                                          | 500mm                                                                                 | AT<br>DRAWN                                                     | I.5m<br>AT<br>CHECKED                                                        | 2m        | 2.5 m |
| 0<br>Current<br>ISSUE                                    | 500mm                                                                                 | AT<br>DRAWN<br>INT E                                            | AT<br>CHECKED<br>ELEVATIONS - C                                              |           |       |
| 0<br>Current<br>ISSUE                                    | 500mm<br>03/08/2022<br>DATE                                                           | AT<br>DRAWN<br>INT E<br>PROF                                    | AT<br>CHECKED                                                                | G0.17     |       |
| 0<br>Current<br>ISSUE                                    | 500mm<br>03/08/2022<br>DATE<br>/ING TITLE<br>/ING NO.                                 | AT<br>DRAWN<br>INT E<br>PROF                                    | AT<br>CHECKED<br>ELEVATIONS - C<br>POSED                                     | G0.17     |       |
| 0<br>Current<br>ISSUE<br>DRAM<br>DRAM<br>REVIS           | 500mm<br>03/08/2022<br>DATE<br>/ING TITLE<br>/ING NO.                                 | AT<br>DRAWN<br>INT E<br>PROF<br>CTH-<br>P00                     | AT<br>CHECKED<br>ELEVATIONS - C<br>POSED<br>PUR-MB-G0-DF                     | G0.17     |       |
| 0<br>Current<br>ISSUE<br>DRAM<br>DRAM<br>REVIS<br>SIZE 8 | 500mm<br>03/08/2022<br>DATE<br>/ING TITLE<br>/ING NO.                                 | AT<br>DRAWN<br>INT E<br>PROF<br>CTH-<br>P00<br>AIL              | AT<br>CHECKED<br>ELEVATIONS - C<br>POSED<br>PUR-MB-G0-DF                     | G0.17     |       |
| 0<br>Current<br>ISSUE<br>DRAM<br>REVIS<br>SIZE 8<br>DRAM | 500mm<br>03/08/2022<br>DATE<br>/ING TITLE<br>/ING NO.<br>ION<br>& SCALE<br>/ING STATU | AT<br>DRAWN<br>INT E<br>PROF<br>CTH-<br>P00<br>AIL<br>JS S4 - P | AT<br>CHECKED<br>ELEVATIONS - C<br>POSED<br>PUR-MB-G0-DF<br>I:25<br>Planning | G0.17     |       |
| 0<br>Current<br>ISSUE<br>DRAM<br>DRAM<br>REVIS<br>SIZE 8 | 500mm<br>03/08/2022<br>DATE<br>/ING TITLE<br>/ING NO.<br>ION<br>& SCALE<br>/ING STATU | AT<br>DRAWN<br>INT E<br>PROF<br>CTH-<br>P00<br>AIL              | AT<br>CHECKED<br>ELEVATIONS - C<br>POSED<br>PUR-MB-G0-DF<br>I:25<br>Planning | G0.17     |       |