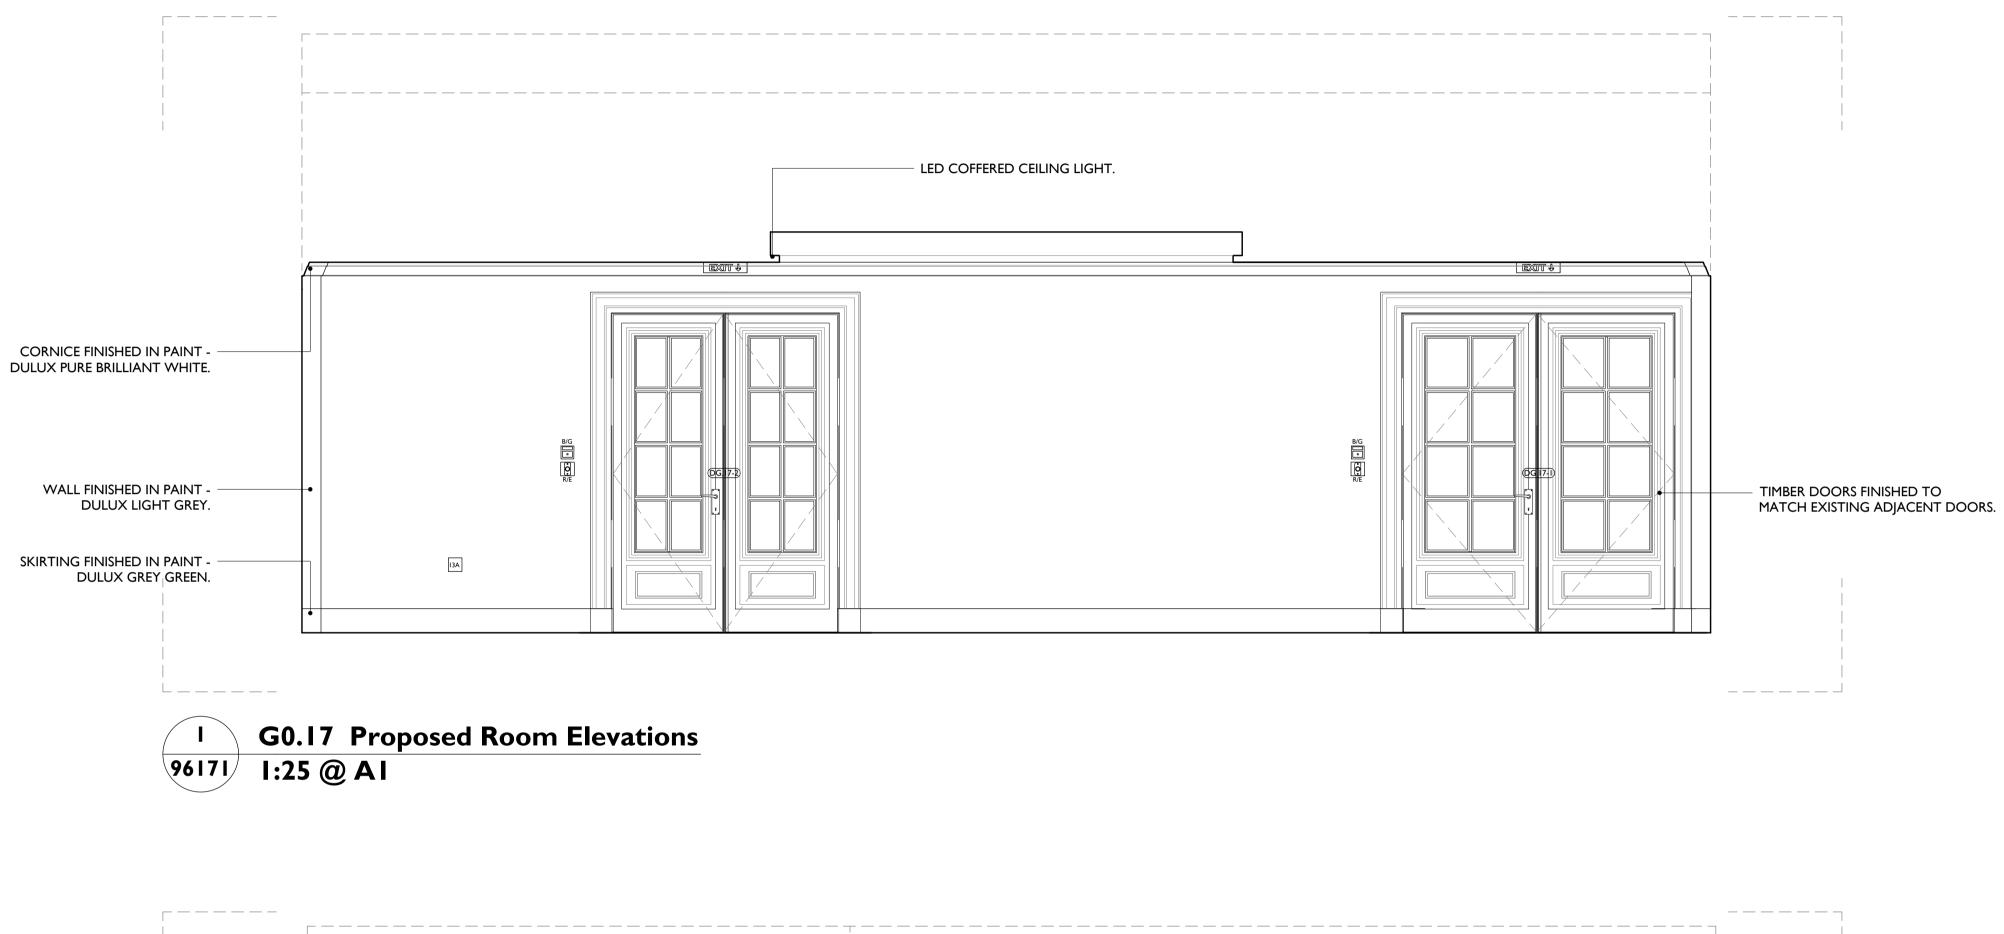

|                                                          |                                                                                       | h the work.<br>nillimeters u                                    | nless noted othe                                                             | erwise.   |       |
|----------------------------------------------------------|---------------------------------------------------------------------------------------|-----------------------------------------------------------------|------------------------------------------------------------------------------|-----------|-------|
|                                                          |                                                                                       |                                                                 | of any discrepand                                                            |           |       |
|                                                          |                                                                                       |                                                                 |                                                                              |           |       |
|                                                          |                                                                                       |                                                                 |                                                                              | H         |       |
|                                                          |                                                                                       | <br> <br>                                                       |                                                                              | <br> <br> | 05    |
| 05                                                       |                                                                                       |                                                                 |                                                                              |           | 03    |
|                                                          |                                                                                       | 1                                                               |                                                                              |           |       |
|                                                          |                                                                                       | 1                                                               | G0.17                                                                        |           |       |
| 06                                                       |                                                                                       |                                                                 |                                                                              |           | 06    |
|                                                          |                                                                                       |                                                                 |                                                                              |           |       |
|                                                          |                                                                                       |                                                                 |                                                                              | H         |       |
|                                                          |                                                                                       |                                                                 |                                                                              |           |       |
|                                                          |                                                                                       |                                                                 |                                                                              |           |       |
|                                                          |                                                                                       |                                                                 |                                                                              |           |       |
|                                                          |                                                                                       |                                                                 |                                                                              |           |       |
|                                                          |                                                                                       |                                                                 |                                                                              |           |       |
|                                                          |                                                                                       |                                                                 |                                                                              |           |       |
|                                                          |                                                                                       |                                                                 |                                                                              |           |       |
|                                                          |                                                                                       |                                                                 |                                                                              |           |       |
|                                                          |                                                                                       |                                                                 |                                                                              |           |       |
|                                                          |                                                                                       |                                                                 |                                                                              |           |       |
|                                                          |                                                                                       |                                                                 |                                                                              |           |       |
|                                                          |                                                                                       |                                                                 |                                                                              |           |       |
|                                                          |                                                                                       |                                                                 |                                                                              |           |       |
|                                                          |                                                                                       |                                                                 |                                                                              |           |       |
|                                                          |                                                                                       |                                                                 |                                                                              |           |       |
|                                                          |                                                                                       |                                                                 |                                                                              |           |       |
|                                                          |                                                                                       |                                                                 |                                                                              |           |       |
|                                                          |                                                                                       |                                                                 |                                                                              |           |       |
|                                                          |                                                                                       |                                                                 |                                                                              |           |       |
|                                                          |                                                                                       |                                                                 |                                                                              |           |       |
|                                                          |                                                                                       |                                                                 |                                                                              |           |       |
|                                                          |                                                                                       |                                                                 |                                                                              |           |       |
|                                                          |                                                                                       |                                                                 |                                                                              |           |       |
|                                                          |                                                                                       |                                                                 |                                                                              |           |       |
|                                                          |                                                                                       |                                                                 |                                                                              |           |       |
|                                                          |                                                                                       |                                                                 |                                                                              |           |       |
|                                                          |                                                                                       |                                                                 |                                                                              |           |       |
|                                                          |                                                                                       |                                                                 |                                                                              |           |       |
|                                                          |                                                                                       |                                                                 |                                                                              |           |       |
| 1:25                                                     | Scale                                                                                 |                                                                 |                                                                              |           |       |
| 1:25<br>0                                                | Scale<br>500mm                                                                        | Im                                                              | I.5m                                                                         | 2m        | 2.5 m |
|                                                          |                                                                                       | Im                                                              | I.5m                                                                         | 2m        | 2.5 m |
|                                                          |                                                                                       | Im                                                              | I.5m                                                                         | 2m        | 2.5 m |
| 0                                                        | 500mm                                                                                 |                                                                 |                                                                              | 2m        | 2.5 m |
|                                                          | 500mm                                                                                 | AT<br>DRAWN                                                     | I.5m<br>AT<br>CHECKED                                                        | 2m        | 2.5 m |
| 0<br>Current<br>ISSUE                                    | 500mm                                                                                 | AT<br>DRAWN<br>INT E                                            | AT<br>CHECKED<br>ELEVATIONS - C                                              |           |       |
| 0<br>Current<br>ISSUE                                    | 500mm<br>03/08/2022<br>DATE                                                           | AT<br>DRAWN<br>INT E<br>PROF                                    | AT<br>CHECKED                                                                | G0.17     |       |
| 0<br>Current<br>ISSUE                                    | 500mm<br>03/08/2022<br>DATE<br>/ING TITLE<br>/ING NO.                                 | AT<br>DRAWN<br>INT E<br>PROF                                    | AT<br>CHECKED<br>ELEVATIONS - C<br>POSED                                     | G0.17     |       |
| 0<br>Current<br>ISSUE<br>DRAM<br>DRAM<br>REVIS           | 500mm<br>03/08/2022<br>DATE<br>/ING TITLE<br>/ING NO.                                 | AT<br>DRAWN<br>INT E<br>PROF<br>CTH-<br>P00                     | AT<br>CHECKED<br>ELEVATIONS - C<br>POSED<br>PUR-MB-G0-DF                     | G0.17     |       |
| 0<br>Current<br>ISSUE<br>DRAM<br>DRAM<br>REVIS<br>SIZE 8 | 500mm<br>03/08/2022<br>DATE<br>/ING TITLE<br>/ING NO.                                 | AT<br>DRAWN<br>INT E<br>PROF<br>CTH-<br>P00<br>AIL              | AT<br>CHECKED<br>ELEVATIONS - C<br>POSED<br>PUR-MB-G0-DF                     | G0.17     |       |
| 0<br>Current<br>ISSUE<br>DRAM<br>REVIS<br>SIZE 8<br>DRAM | 500mm<br>03/08/2022<br>DATE<br>/ING TITLE<br>/ING NO.<br>ION<br>& SCALE<br>/ING STATU | AT<br>DRAWN<br>INT E<br>PROF<br>CTH-<br>P00<br>AIL<br>JS S4 - P | AT<br>CHECKED<br>ELEVATIONS - C<br>POSED<br>PUR-MB-G0-DF<br>I:25<br>Planning | G0.17     |       |
| 0<br>Current<br>ISSUE<br>DRAM<br>DRAM<br>REVIS<br>SIZE 8 | 500mm<br>03/08/2022<br>DATE<br>/ING TITLE<br>/ING NO.<br>ION<br>& SCALE<br>/ING STATU | AT<br>DRAWN<br>INT E<br>PROF<br>CTH-<br>P00<br>AIL              | AT<br>CHECKED<br>ELEVATIONS - C<br>POSED<br>PUR-MB-G0-DF<br>I:25<br>Planning | G0.17     |       |