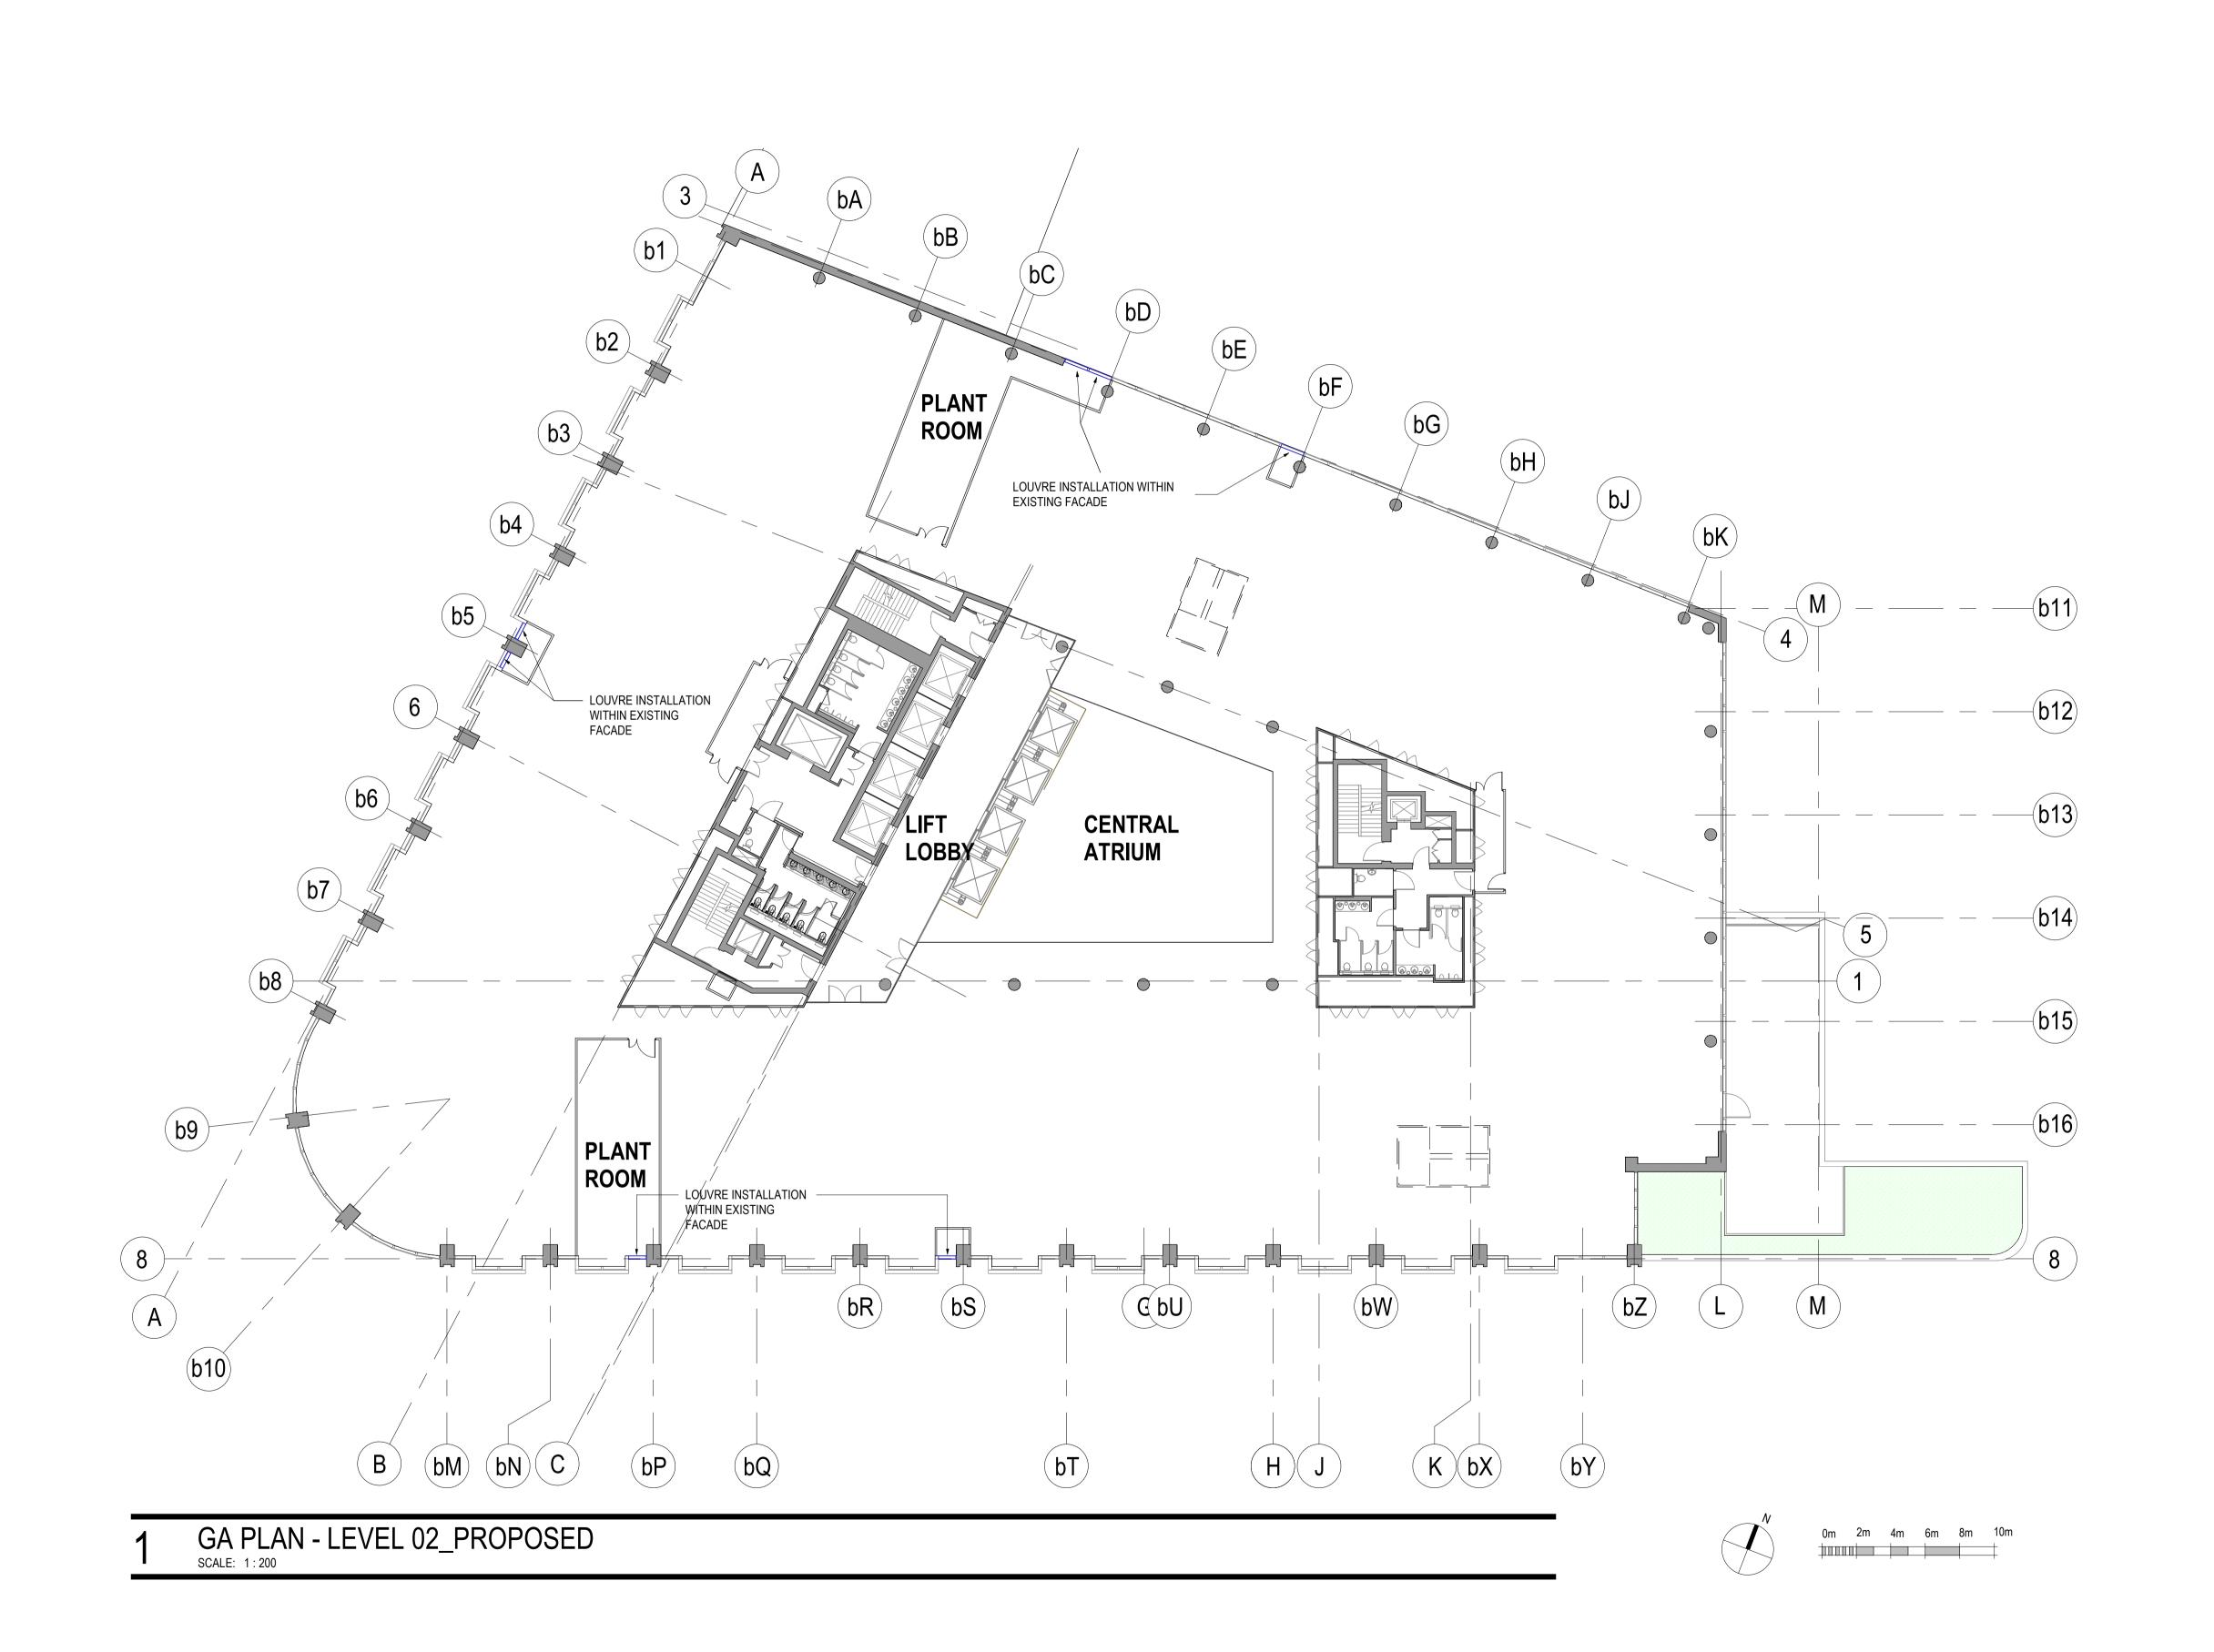

## LEGEND

AREA OF GLASS REPLACEMENT

AREA OF PLANT ENCLOSURE

title
LEVEL 02 PLAN\_PROPOSED

project
British Land 20 Triton Street Scienc
20 Triton StreetLondon NW1 3BF

project number
08.8107.001

scale
1: 200@A1
| 18/07/22 | S4 | P02
| Project code | originator | functional | spatial | form | discipline | number