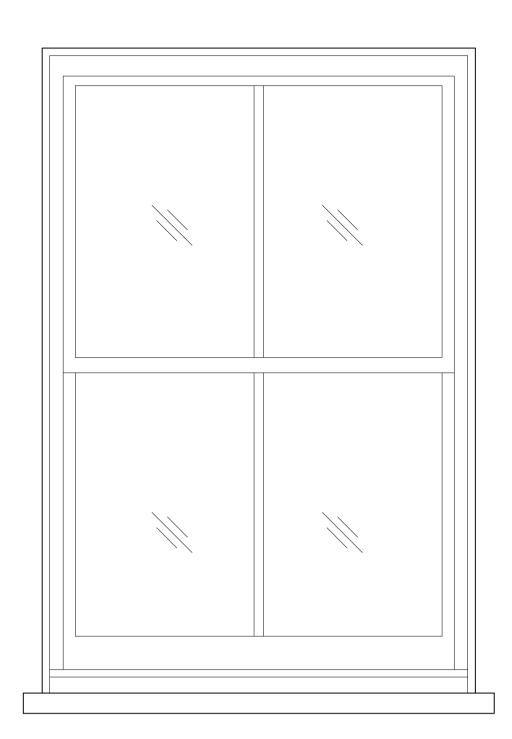

WINDOW SPECIFICATION

WEIGHT LOADED WHITE PAINTED TIMBER SASH. HARDWOOD CILL. TIMBER TO BE SIBERIAN LARCH OR SIMILAR APPROVED. PAINTED IN MICROPOROUS PAINT. COATS AS REQUIRED TO ACHIEVE FULL OPACITY 'CLEAN WHITE' FINISH.

CLEAR GLASS OUTER PANE- ARGON FILLED GAP - CLEAR LOW E GLASS INNER PANE. WHERE GLAZING FALLS BELOW 800MM LEVEL ABOVE FLOOR LEVEL, INNER PANE TO BE TOUGHENED SAFETY GLASS.

ALL DIMENSIONS MUST BE CHECKED ON SITE INFORM THE ARCHITECT OF ANY DISCREPANCIES PRIOR TO CONSTRUCTION