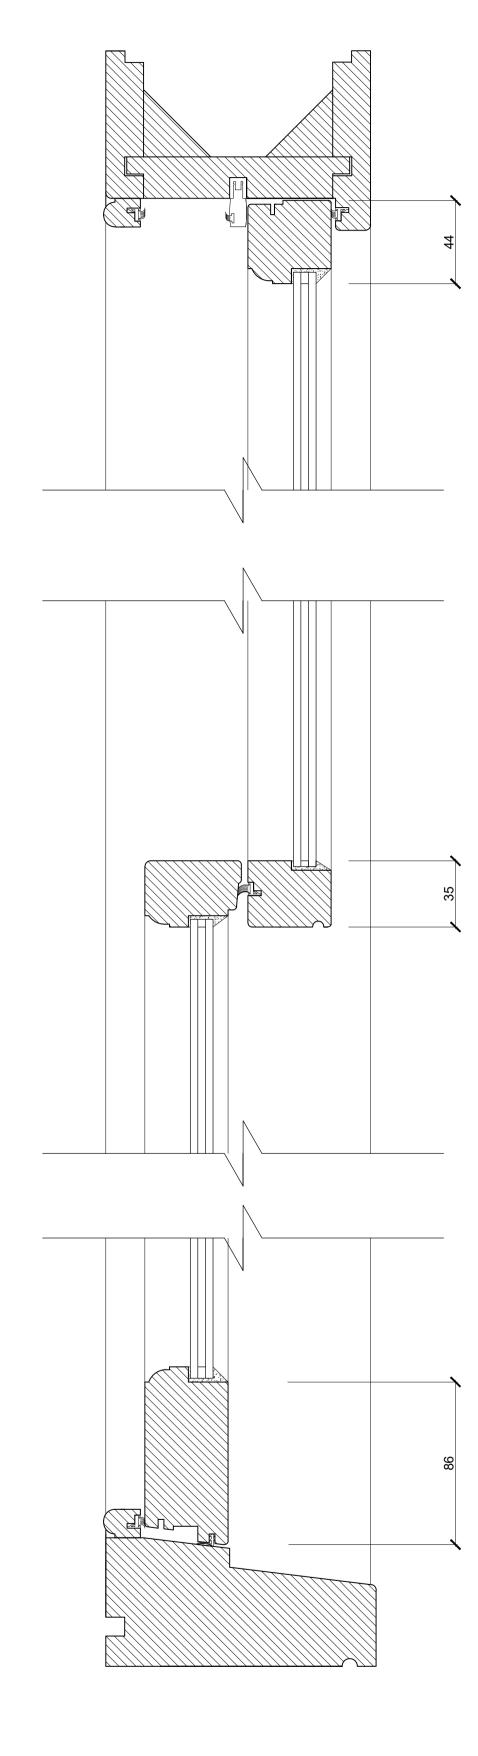

WINDOW SPECIFICATION

WEIGHT LOADED WHITE PAINTED TIMBER SASH. HARDWOOD CILL. TIMBER TO BE SIBERIAN LARCH OR SIMILAR APPROVED. PAINTED IN MICROPOROUS PAINT. COATS AS REQUIRED TO ACHIEVE FULL OPACITY 'CLEAN WHITE' FINISH.

CLEAR GLASS OUTER PANE- ARGON FILLED GAP - CLEAR LOW E GLASS INNER PANE. WHERE GLAZING FALLS BELOW 800MM LEVEL ABOVE FLOOR LEVEL, INNER PANE TO BE TOUGHENED SAFETY GLASS.

ALL DIMENSIONS MUST BE CHECKED ON SITE INFORM THE ARCHITECT OF ANY DISCREPANCIES PRIOR TO CONSTRUCTION