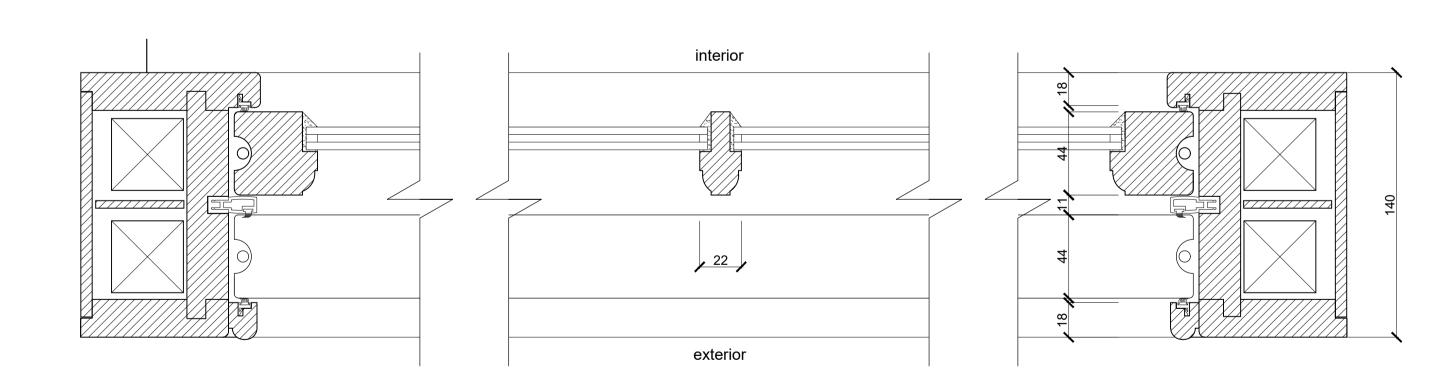

WINDOW SPECIFICATION

WEIGHT LOADED WHITE PAINTED TIMBER SASH. HARDWOOD CILL. TIMBER TO BE SIBERIAN LARCH OR SIMILAR APPROVED. PAINTED IN MICROPOROUS PAINT. COATS AS REQUIRED TO ACHIEVE FULL OPACITY 'CLEAN WHITE' FINISH.

CLEAR GLASS OUTER PANE- ARGON FILLED GAP - CLEAR LOW E GLASS INNER PANE. WHERE GLAZING FALLS BELOW 800MM LEVEL ABOVE FLOOR LEVEL, INNER PANE TO BE TOUGHENED SAFETY GLASS.

ALL DIMENSIONS MUST BE CHECKED ON SITE INFORM THE ARCHITECT OF ANY DISCREPANCIES PRIOR TO CONSTRUCTION