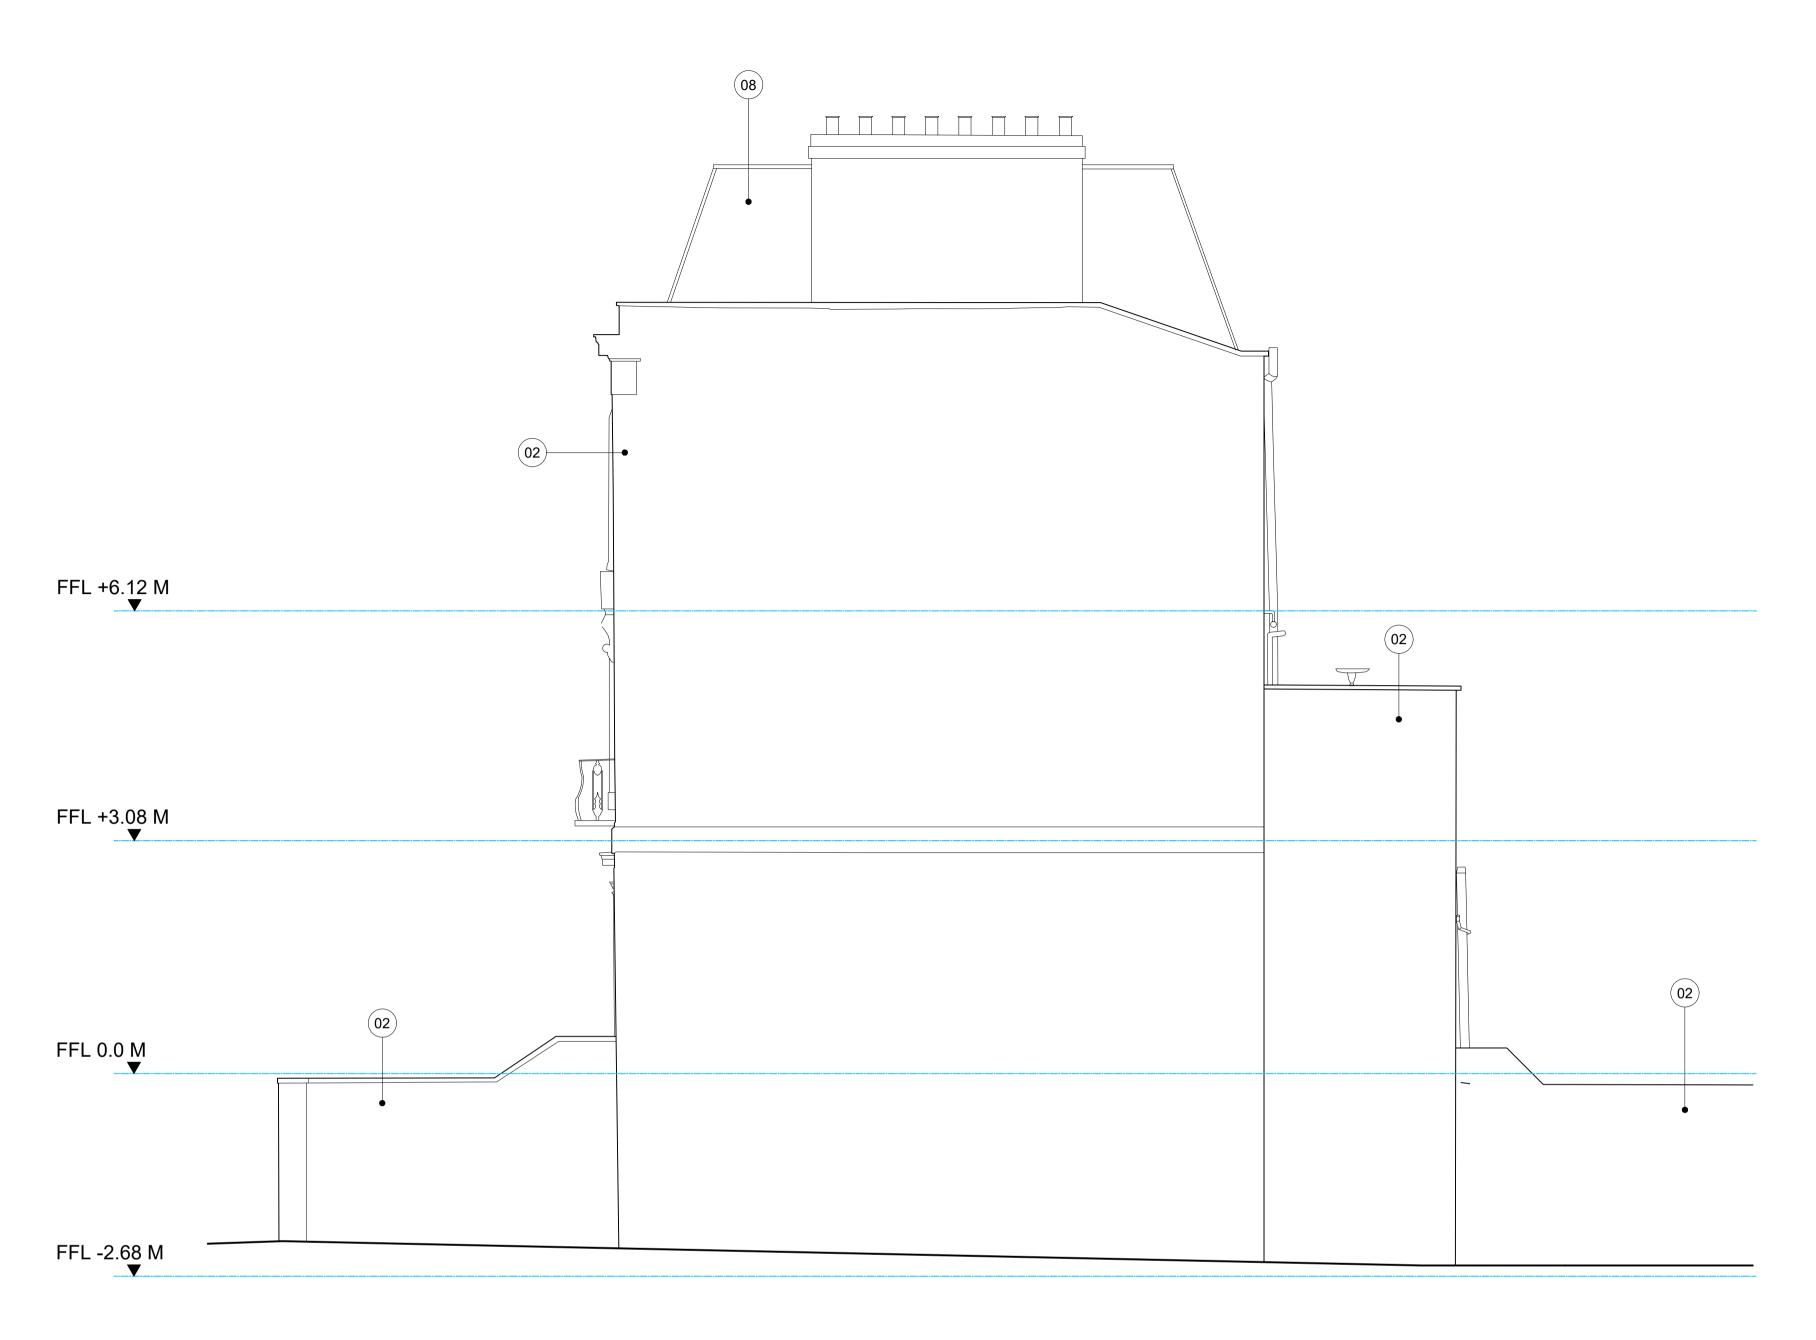

FFL +6.12 M ▼ FFL +3.08 M ▼ FFL 0.0 M ▼ FFL -2.68 M ▼

01 EXISTING EXTERNAL SIDE ELEVATION
EL-020 1:50@A1 / 1:100@A3

03 EXISTING OUTRIGGER SIDE ELEVATION
EL-020 1:50@A1 / 1:100@A3

02 EXISTING ELEVATION FROM NUMBER 27 1:50@A1 / 1:100@A3

ALL LAST FIX MEP ITEMS ARE TO BE COORDINATED BY JOINERY SUBCONTRACTOR. PCS TO APPROVE DESIGN AND

ACCESS PROVISION TO M+E SERVICES TO BE COORDINATED BY JOINERY SUB CONTRACTOR

KEY 01 EXISTING SLATE TILED ROOF 02 EXISTING LONDON STOCK BRICKWORK 03 EXISTING RED BRICKWORK

04 EXISTING TIMBER FRAMED SINGLE GLAZED SASH

WINDOWS

05 EXISTING WHITE RENDER

06 NEW TIMBER FRAMED DOUBLE GLAZED SASH WINDOWS

07 NEW PAINTED METAL 'CRITTALL' DOORS AND WINDOWS

WINDOWS

08 NEW LONDON STOCK BRICKWORK

10 NEW PAINTED METAL FRAMED ROOFLIGHT

11 NEW STONE PAVING

12 GLAZED BALUSTRADING

13 EXISTING TIMBER FENCE

PC PC
PC PC
DRN CHK P02 12.08.22 PLANNING APPLICATION P01 28.07.22 STRUCTURAL ENGINEER ISSUE REV DATE DESCRIPTION