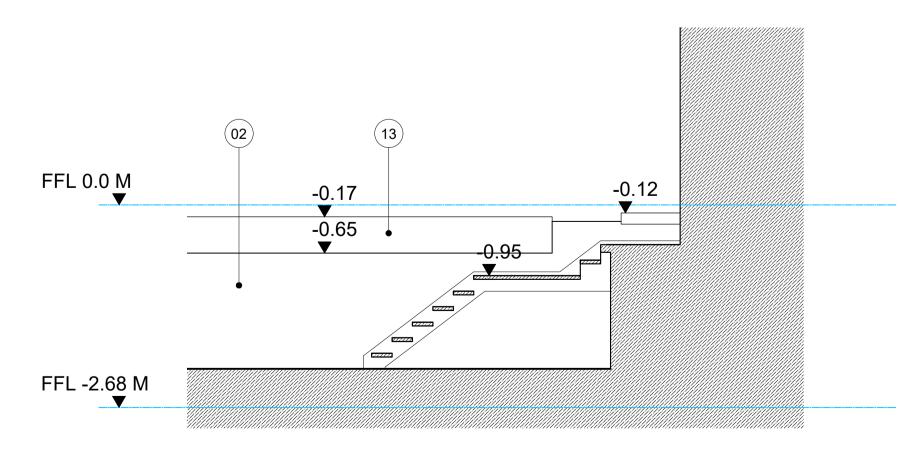

FFL +6.12 M ▼ FFL +3.08 M ▼ FFL 0.0 M ▼ FFL -2.68 M ▼

01 EXISTING EXTERNAL SIDE ELEVATION
EL-020 1:50@A1 / 1:100@A3

03 EXISTING OUTRIGGER SIDE ELEVATION
EL-020 1:50@A1 / 1:100@A3

02 EXISTING ELEVATION FROM NUMBER 27 1:50@A1 / 1:100@A3