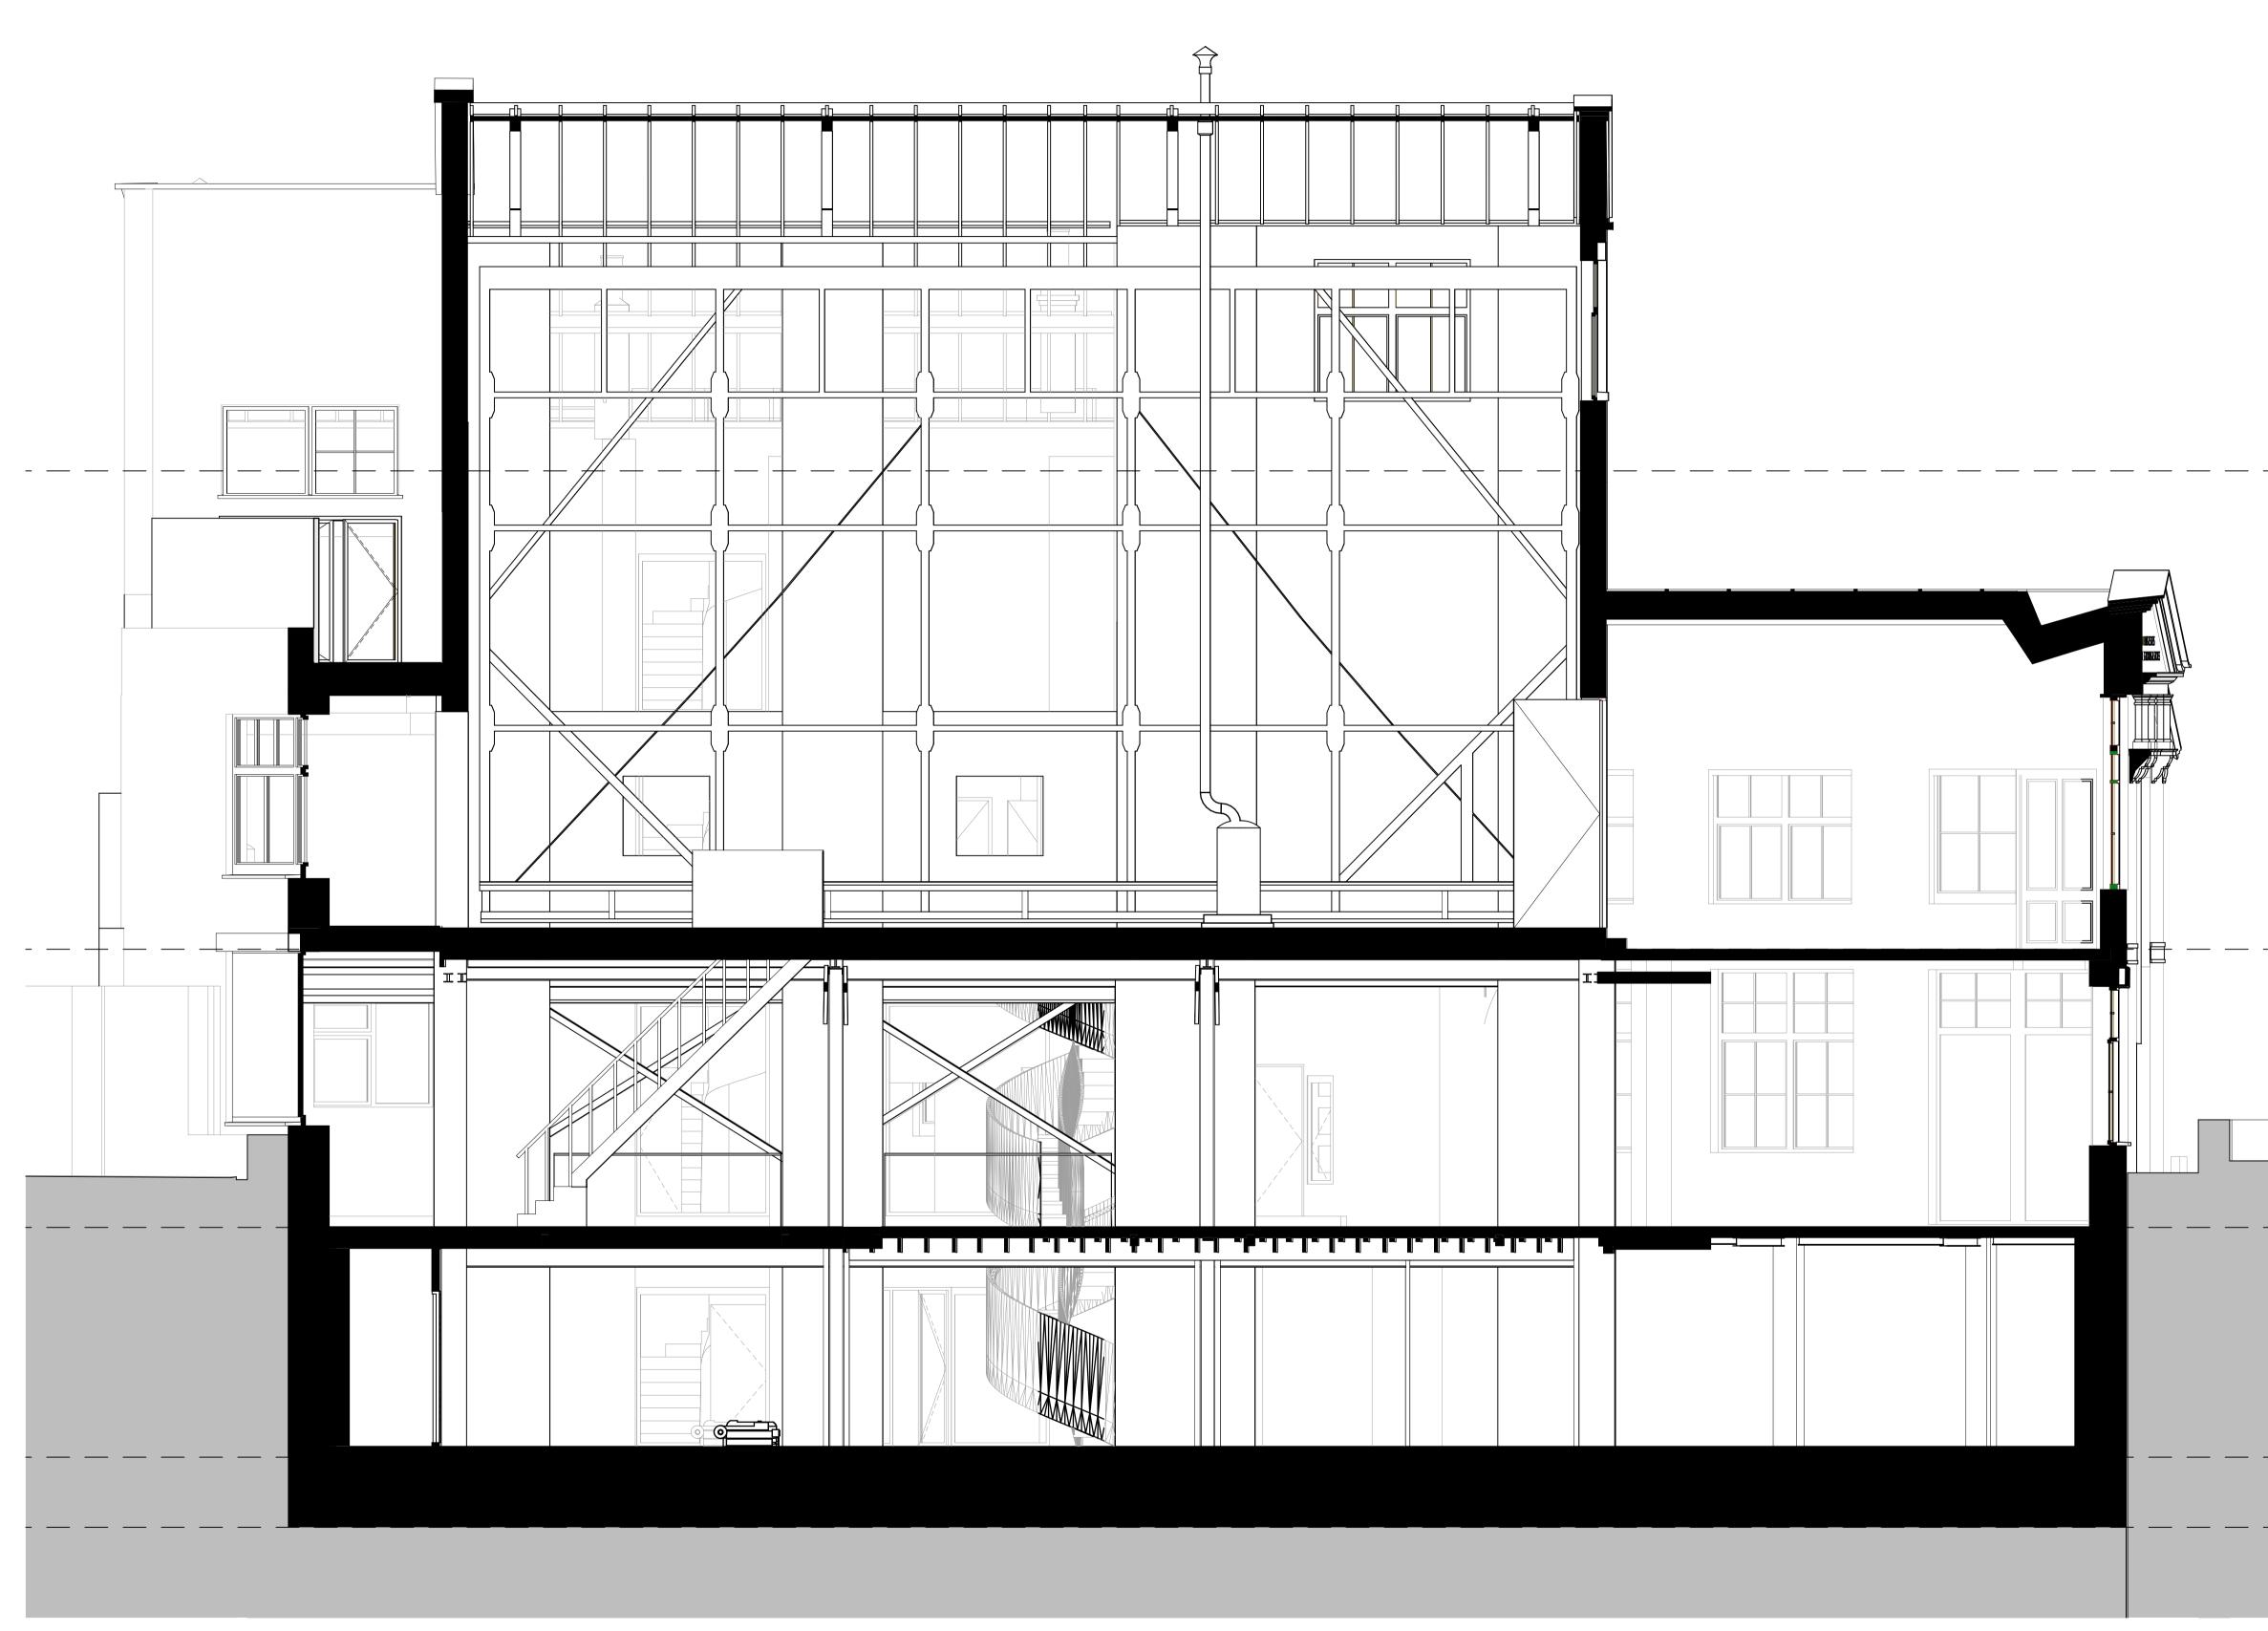

Proposed Section A 1:50 at A1

+34.620 roof 2

## +28.000 01 First Floor

+24.150 GF Ground Floor

+20.970 B1 Basement Floor

+20.000 -- Datum / Site Model

| Ρ03 | Planning Issue                     | LD       |    | 05.08.22 |
|-----|------------------------------------|----------|----|----------|
| P02 | Two winches and one stair retained | LD       | НВ | 05.07.19 |
|     |                                    | LD<br>LD | HB |          |

## FLITCROFT STREET 1 - 5 FLITCROFT STREET, LONDON Proposed GA Section A

 project ref
 scale(s)
 original paper size

 1707
 1:50
 A1

 name :
 project
 originator
 volume
 level
 type
 role
 number

 FLITC
 CA
 00
 ZZ
 DR
 A 4010