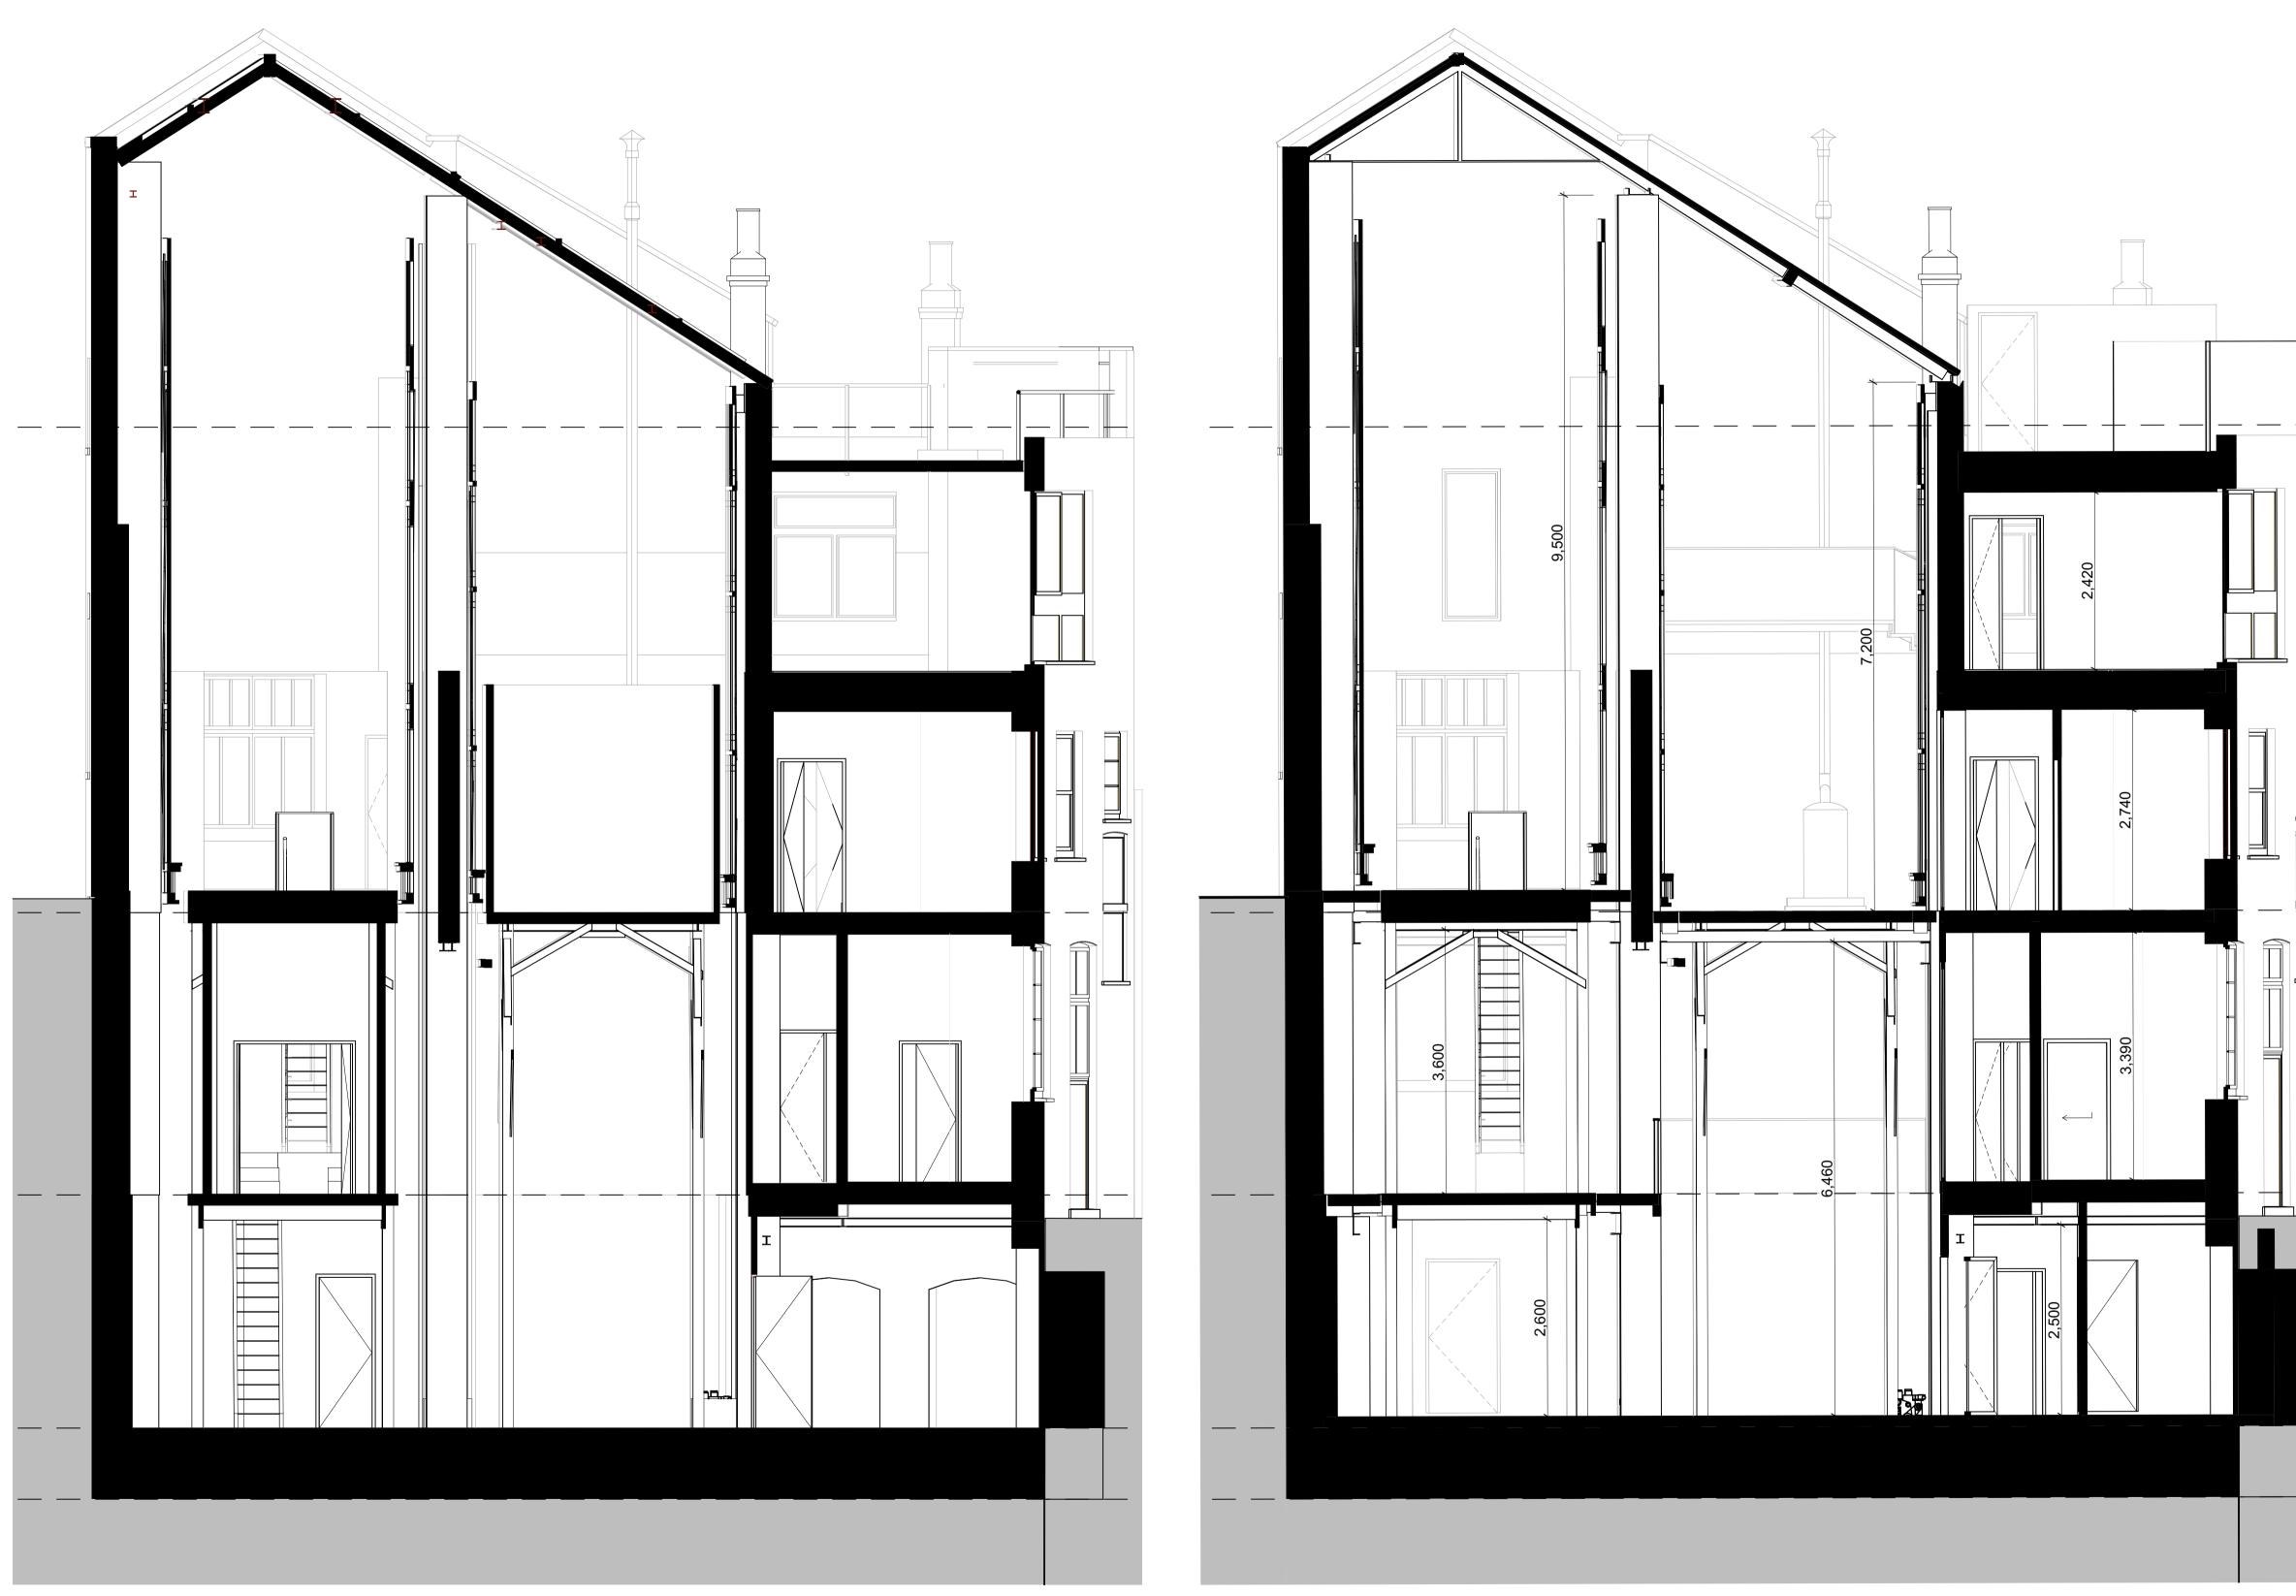

Existing Section B

Proposed Section B 1:50 at A1

|                                                               | <ol> <li>NOTES</li> <li>1. This drawing remains the copyright of Chapman<br/>Architects. Do not copy, transfer or re-assign this<br/>drawing in digital or hardcopy format to a third<br/>party without written consent of Chapman<br/>Architects.</li> <li>2. Do not scale from drawings. Only use stated<br/>dimensions. Check all dimensions on site and<br/>please report any discrepancies to architect.</li> <li>3. Drawings to be read in conjunction with other<br/>consultant's drawings and specifications.</li> </ol>                                                                                                                                                                                                                         |
|---------------------------------------------------------------|----------------------------------------------------------------------------------------------------------------------------------------------------------------------------------------------------------------------------------------------------------------------------------------------------------------------------------------------------------------------------------------------------------------------------------------------------------------------------------------------------------------------------------------------------------------------------------------------------------------------------------------------------------------------------------------------------------------------------------------------------------|
| +34.620<br>roof 2                                             |                                                                                                                                                                                                                                                                                                                                                                                                                                                                                                                                                                                                                                                                                                                                                          |
| +28.000<br>01 First Floor                                     |                                                                                                                                                                                                                                                                                                                                                                                                                                                                                                                                                                                                                                                                                                                                                          |
| +24.150<br>GF Ground Floor                                    |                                                                                                                                                                                                                                                                                                                                                                                                                                                                                                                                                                                                                                                                                                                                                          |
| +20.970<br>B1 Basement Floor<br>+20.000<br>Datum / Site Model | P03       Planning Issue       LD       05.08.22         P02       Two winches and one stair retained       LD       HB       05.07.19         P01       Planning Issue       LD       HB       05.04.19         rev       description       drawn checked date         FLITCROFT STREET         1 - 5 FLITCROFT STREET, LONDON         Existing and Proposed GA Section B         project ref       scale(s)       original paper size         1707       1:50       A1         name :       project       originator         project       originator       volume         Existing       colspan="2">A - 4002         status:       suitability description :         S2       SUITABLE FOR INFORMATION         revision       revision description : |
|                                                               | P03 PRELIMINARY CHAPMAN ARCHITECTS T: 020 7631 5320 E: mail@chapmanarchitects.co.uk                                                                                                                                                                                                                                                                                                                                                                                                                                                                                                                                                                                                                                                                      |