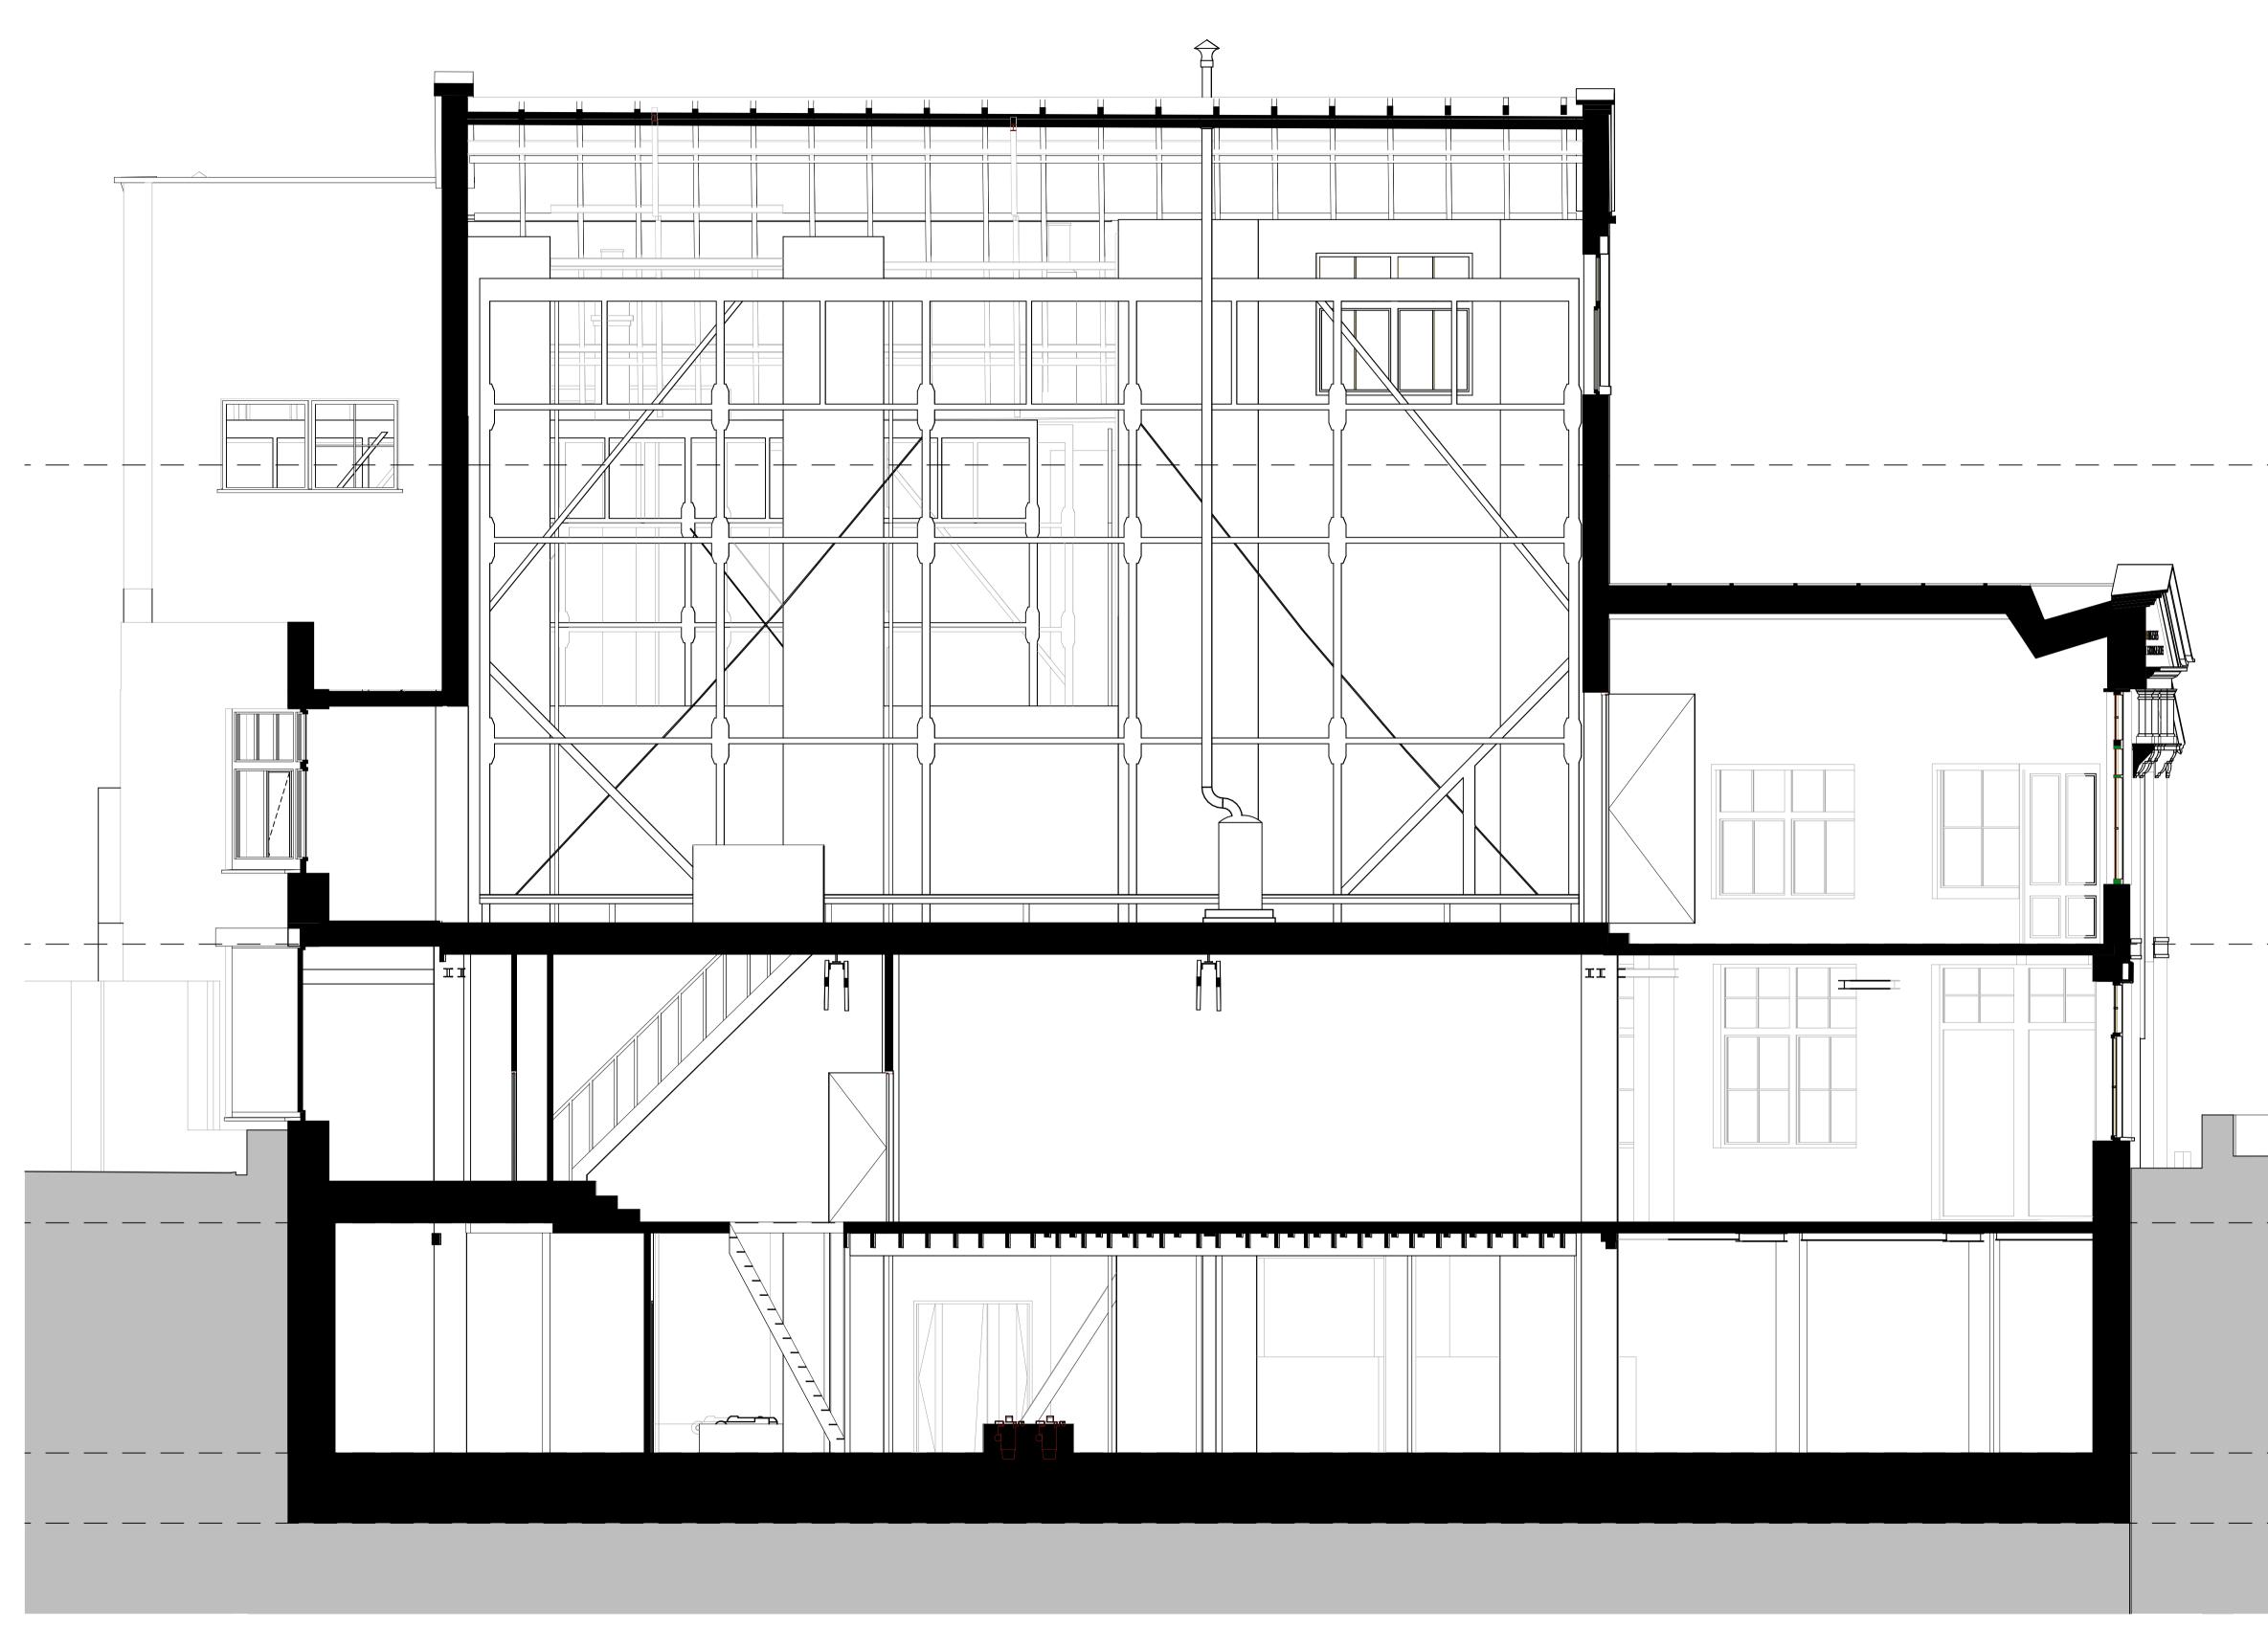

Existing Section A
1:50 at A1

+34.620 roof 2

+28.000 01 First Floor

+24.150 GF Ground Floor

+20.970 B1 Basement Floor

+20.000 -- Datum / Site Model

## FLITCROFT STREET 1 - 5 FLITCROFT STREET, LONDON Existing GA Section A

 project ref
 scale(s)
 original paper size

 1707
 1:25
 A1

 name :
 project
 originator
 volume
 level
 type
 role
 number

 FLITC
 CA
 00
 ZZ
 DR
 A 4001