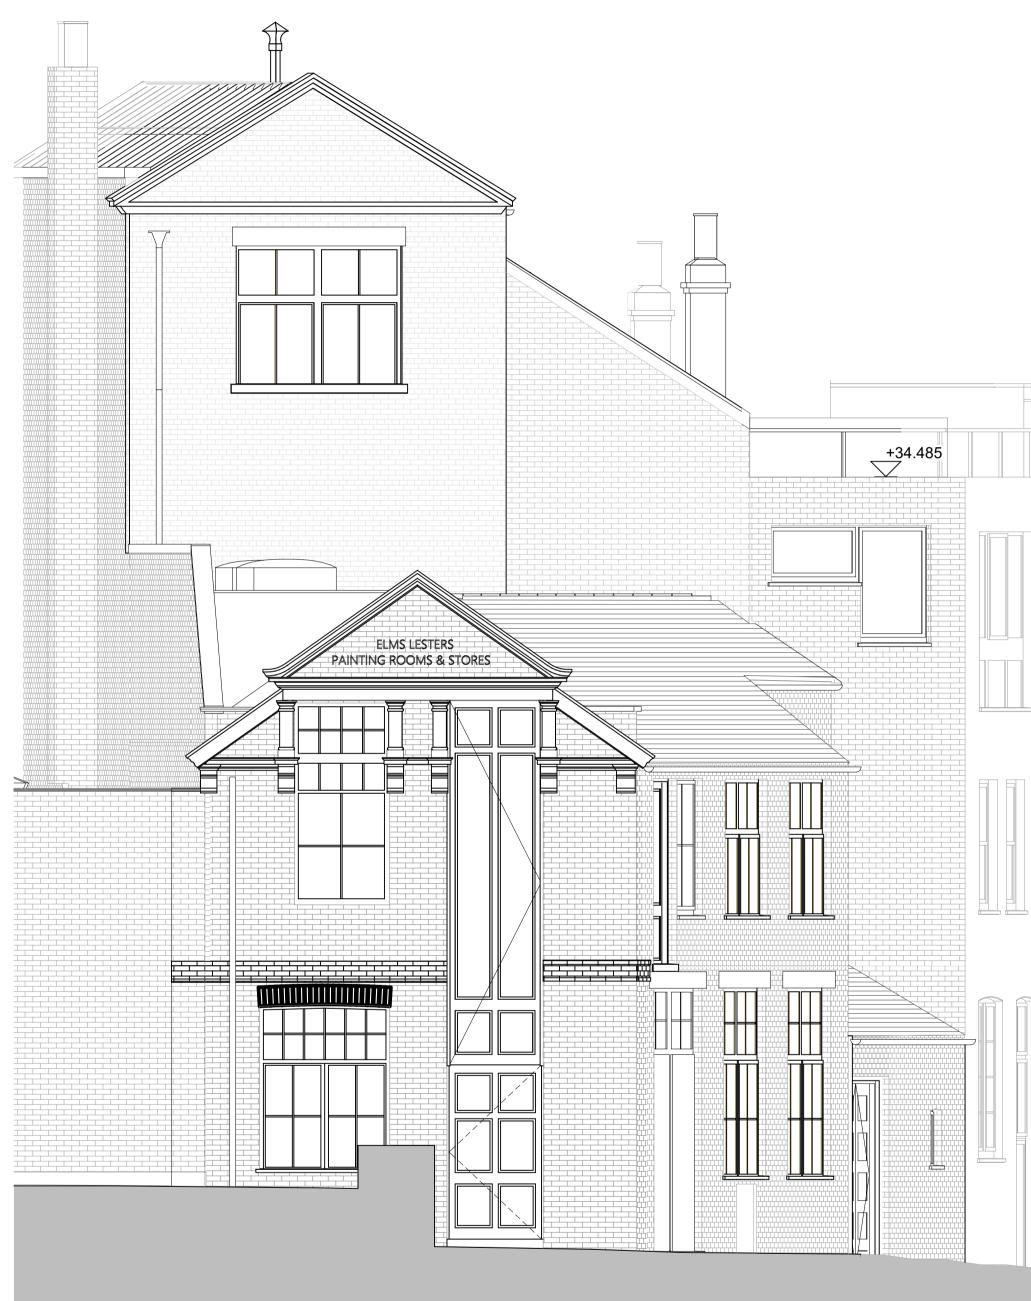

## Existing Elevation B 1:50 at A1

## FLITCROFT STREET 1 - 5 FLITCROFT STREET, LONDON **Existing Elevation B**

| project ref<br>1707 | scale(s)                  | original paper size<br>A1 |  |  |
|---------------------|---------------------------|---------------------------|--|--|
| name :              |                           |                           |  |  |
| project             | originator volume         | level type role number    |  |  |
| FLITC               | - CA - 00 -               | ZZ - DR - A - 3002        |  |  |
| status :            | suitability description : |                           |  |  |
| S2<br>revision :    |                           |                           |  |  |
| P02                 | PRELIMINARY               |                           |  |  |