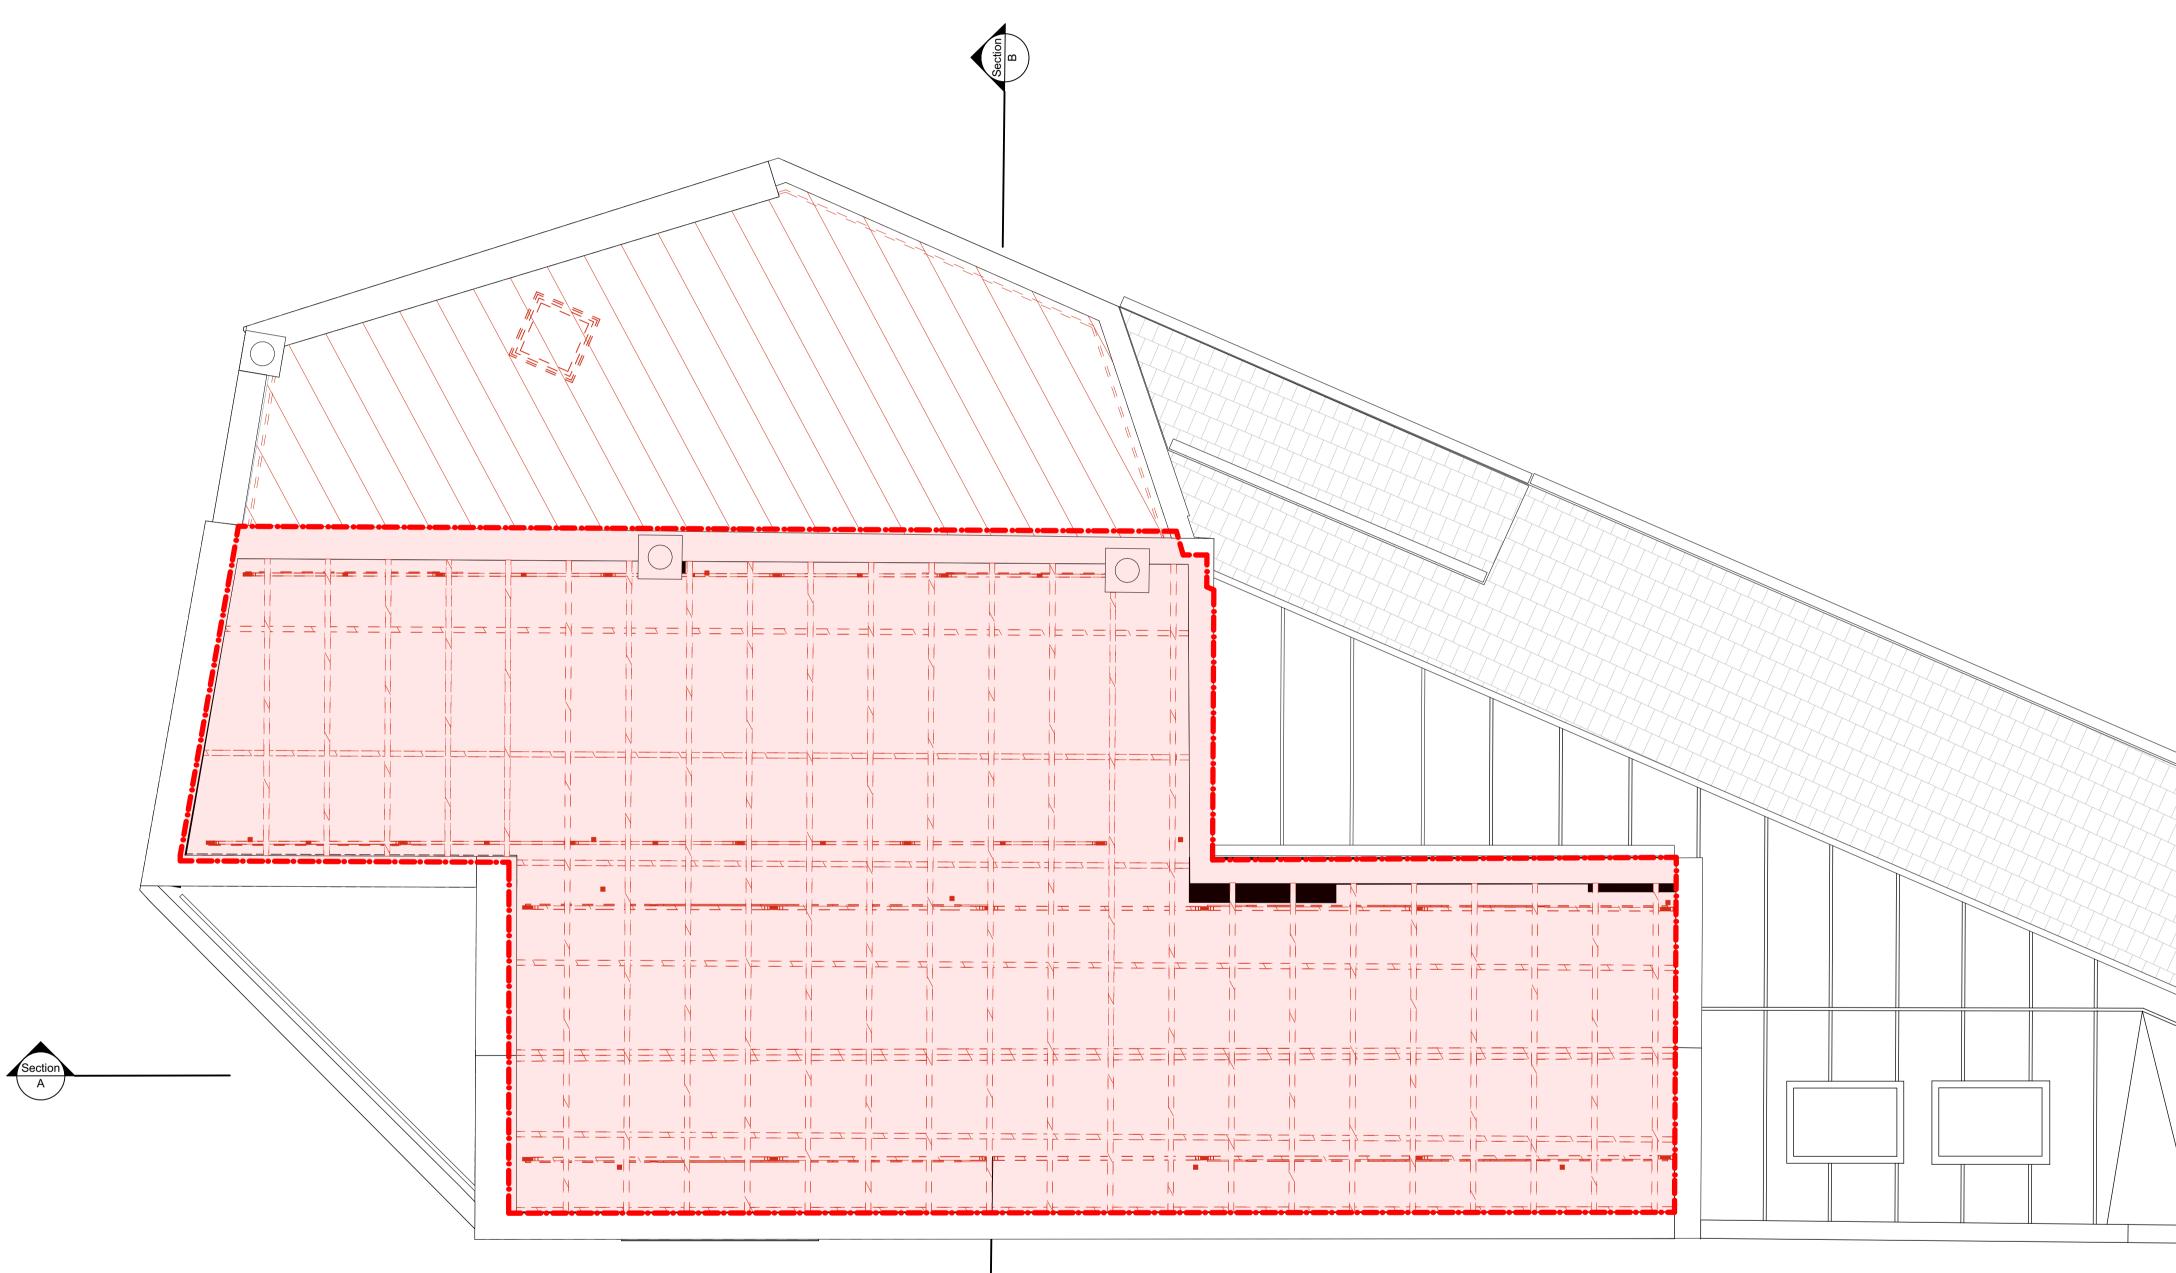

Existing Roof Floor Plan 1:50 at A1 B

1 0 2 4 6

## FLITCROFT STREET 1 - 5 FLITCROFT STREET, LONDON Demolition Roof Plan

| project ref<br>1707     | scale(s)original paper size1:50A1                  |
|-------------------------|----------------------------------------------------|
| name :                  |                                                    |
| project                 | originator volume level type role number           |
| FLITC                   | - CA - 00 - RF - DR - A - 2001                     |
| status :                | suitability description :                          |
| <b>S2</b><br>revision : | SUITABLE FOR INFORMATION<br>revision description : |
| P02                     | PRELIMINARY                                        |