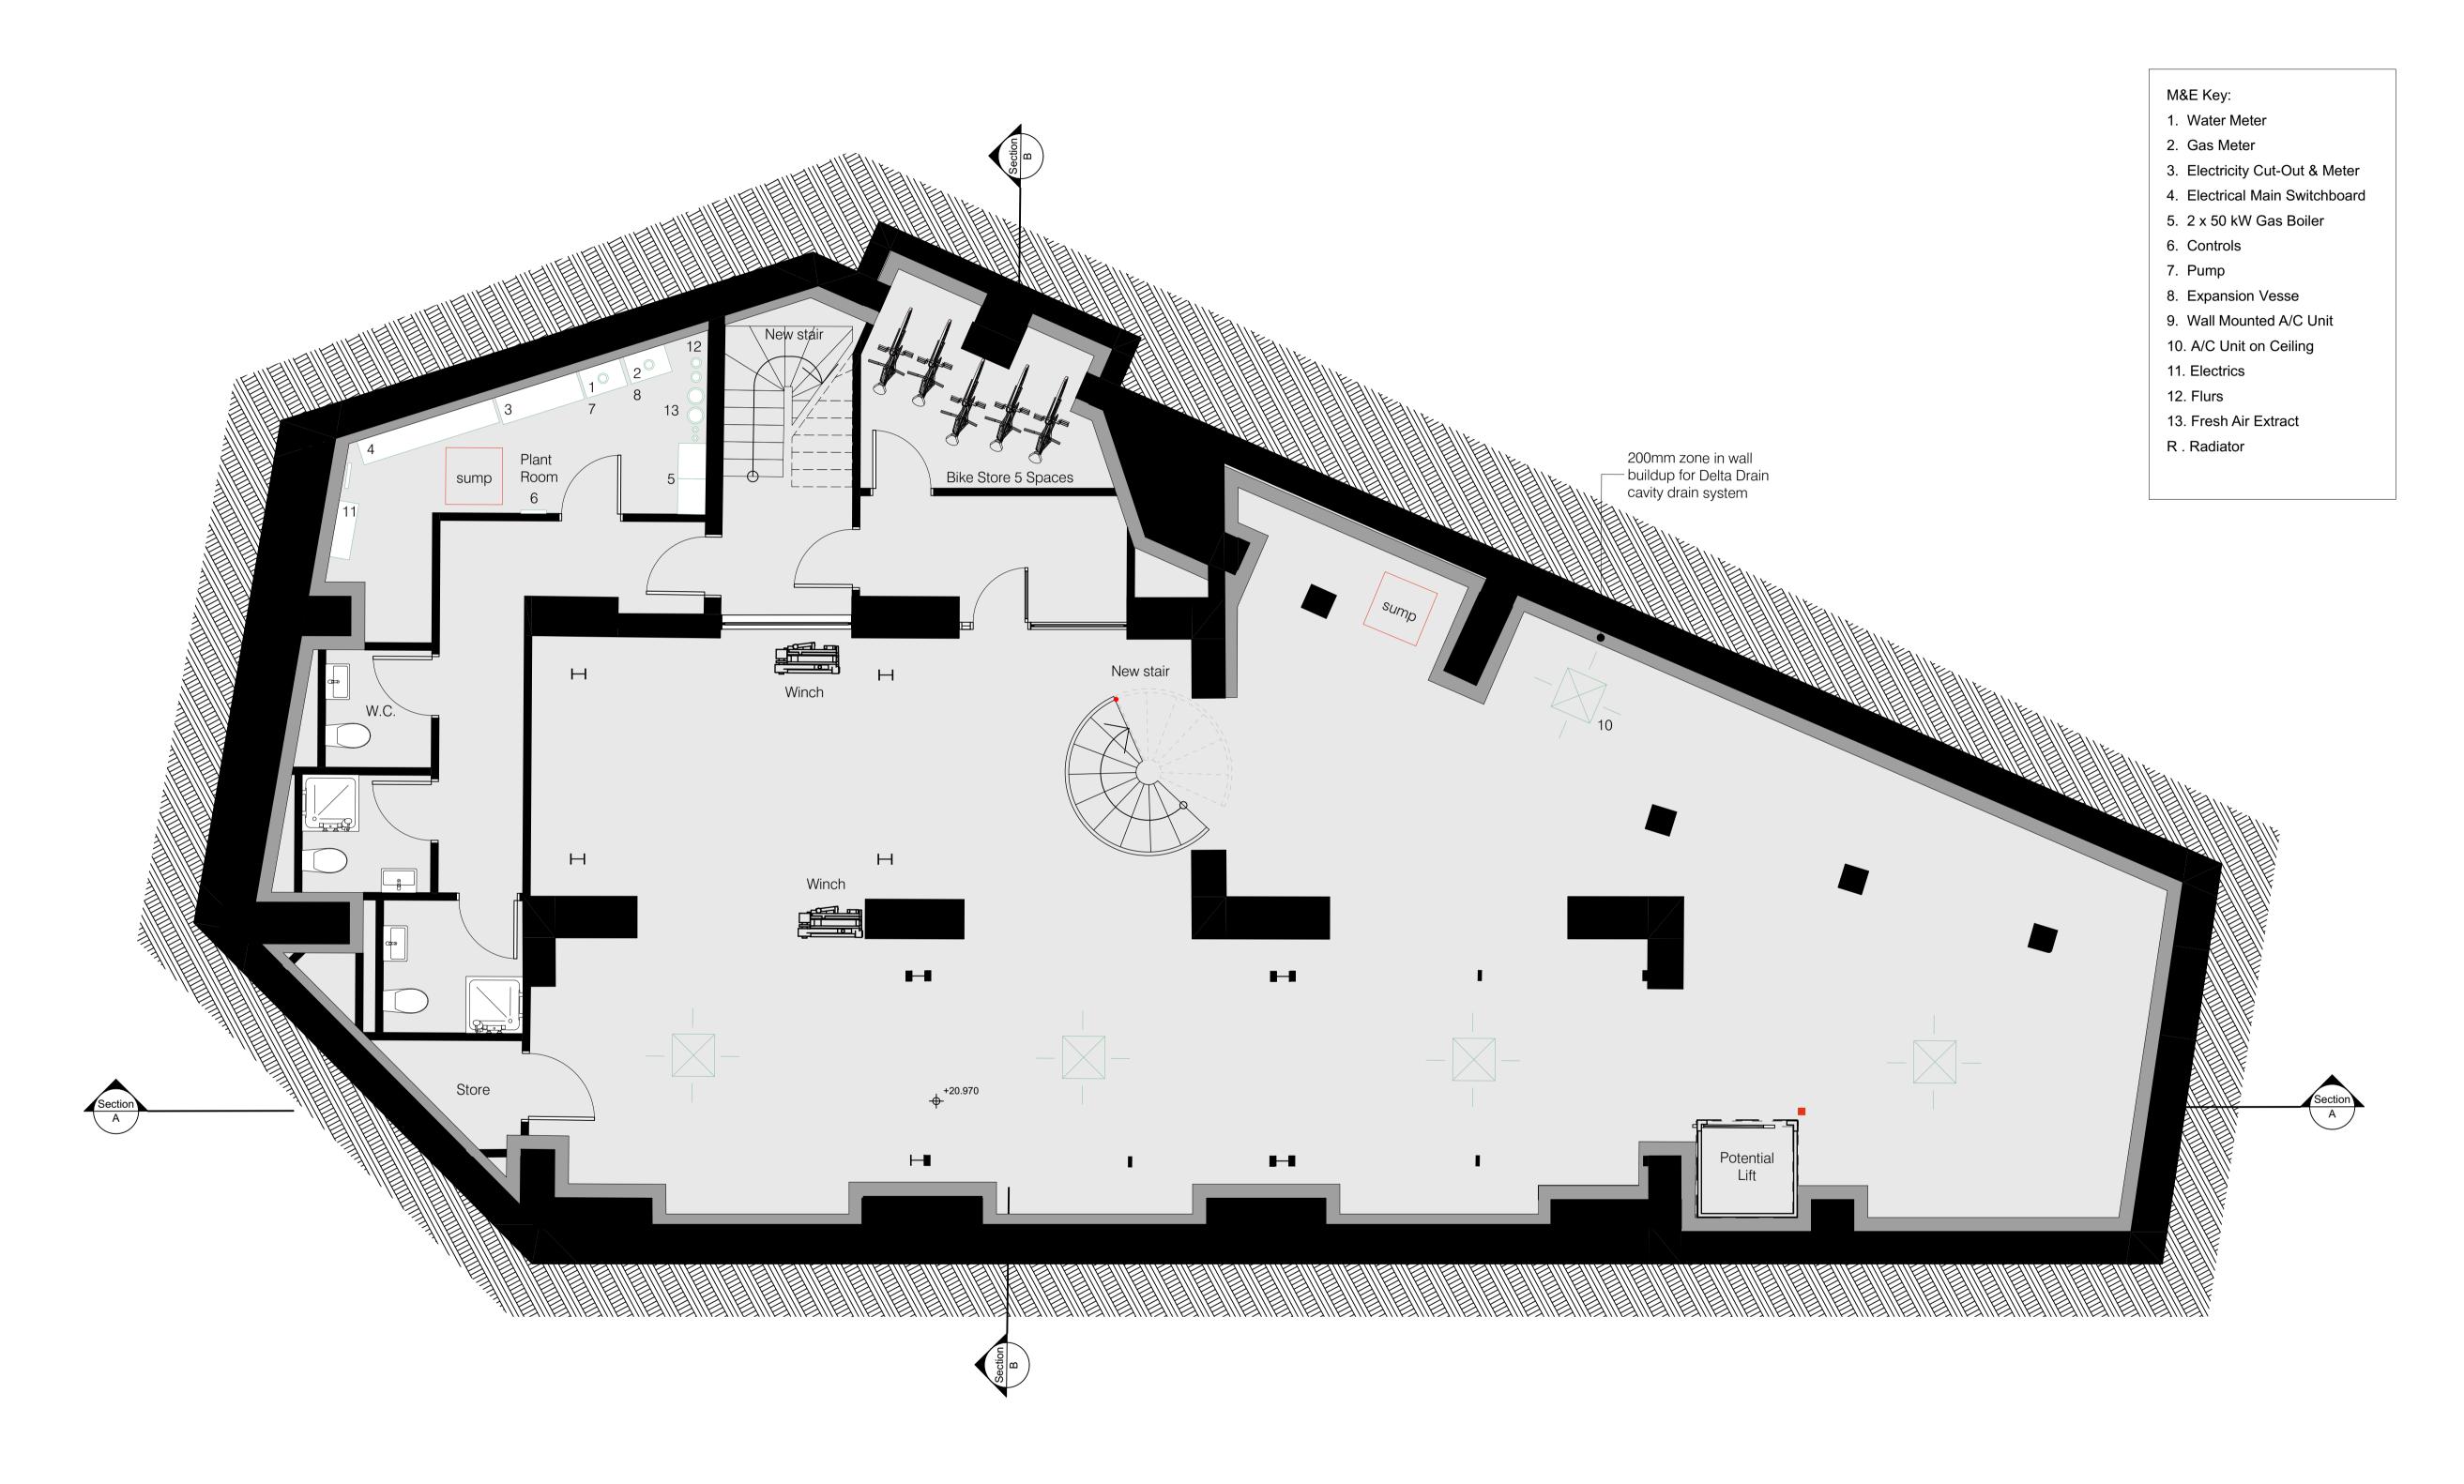

Proposed Basement Plan
1:50 at A1

1 0 2 4 6 8 10m

## NOTES

- This drawing remains the copyright of Chapman Architects. Do not copy, transfer or re-assign this drawing in digital or hardcopy format to a third party without written consent of Chapman Architects.
- Do not scale from drawings. Only use stated dimensions. Check all dimensions on site and please report any discrepancies to architect.
- Drawings to be read in conjunction with other consultant's drawings and specifications.



| P04 | Planning Issue          | LD                 |    | 05.08.22 |
|-----|-------------------------|--------------------|----|----------|
| P03 | Two winches retained    | LD                 | НВ | 05.07.19 |
| P02 | Planning Issue          | LD                 | НВ | 05.04.19 |
| P01 | Draft issu