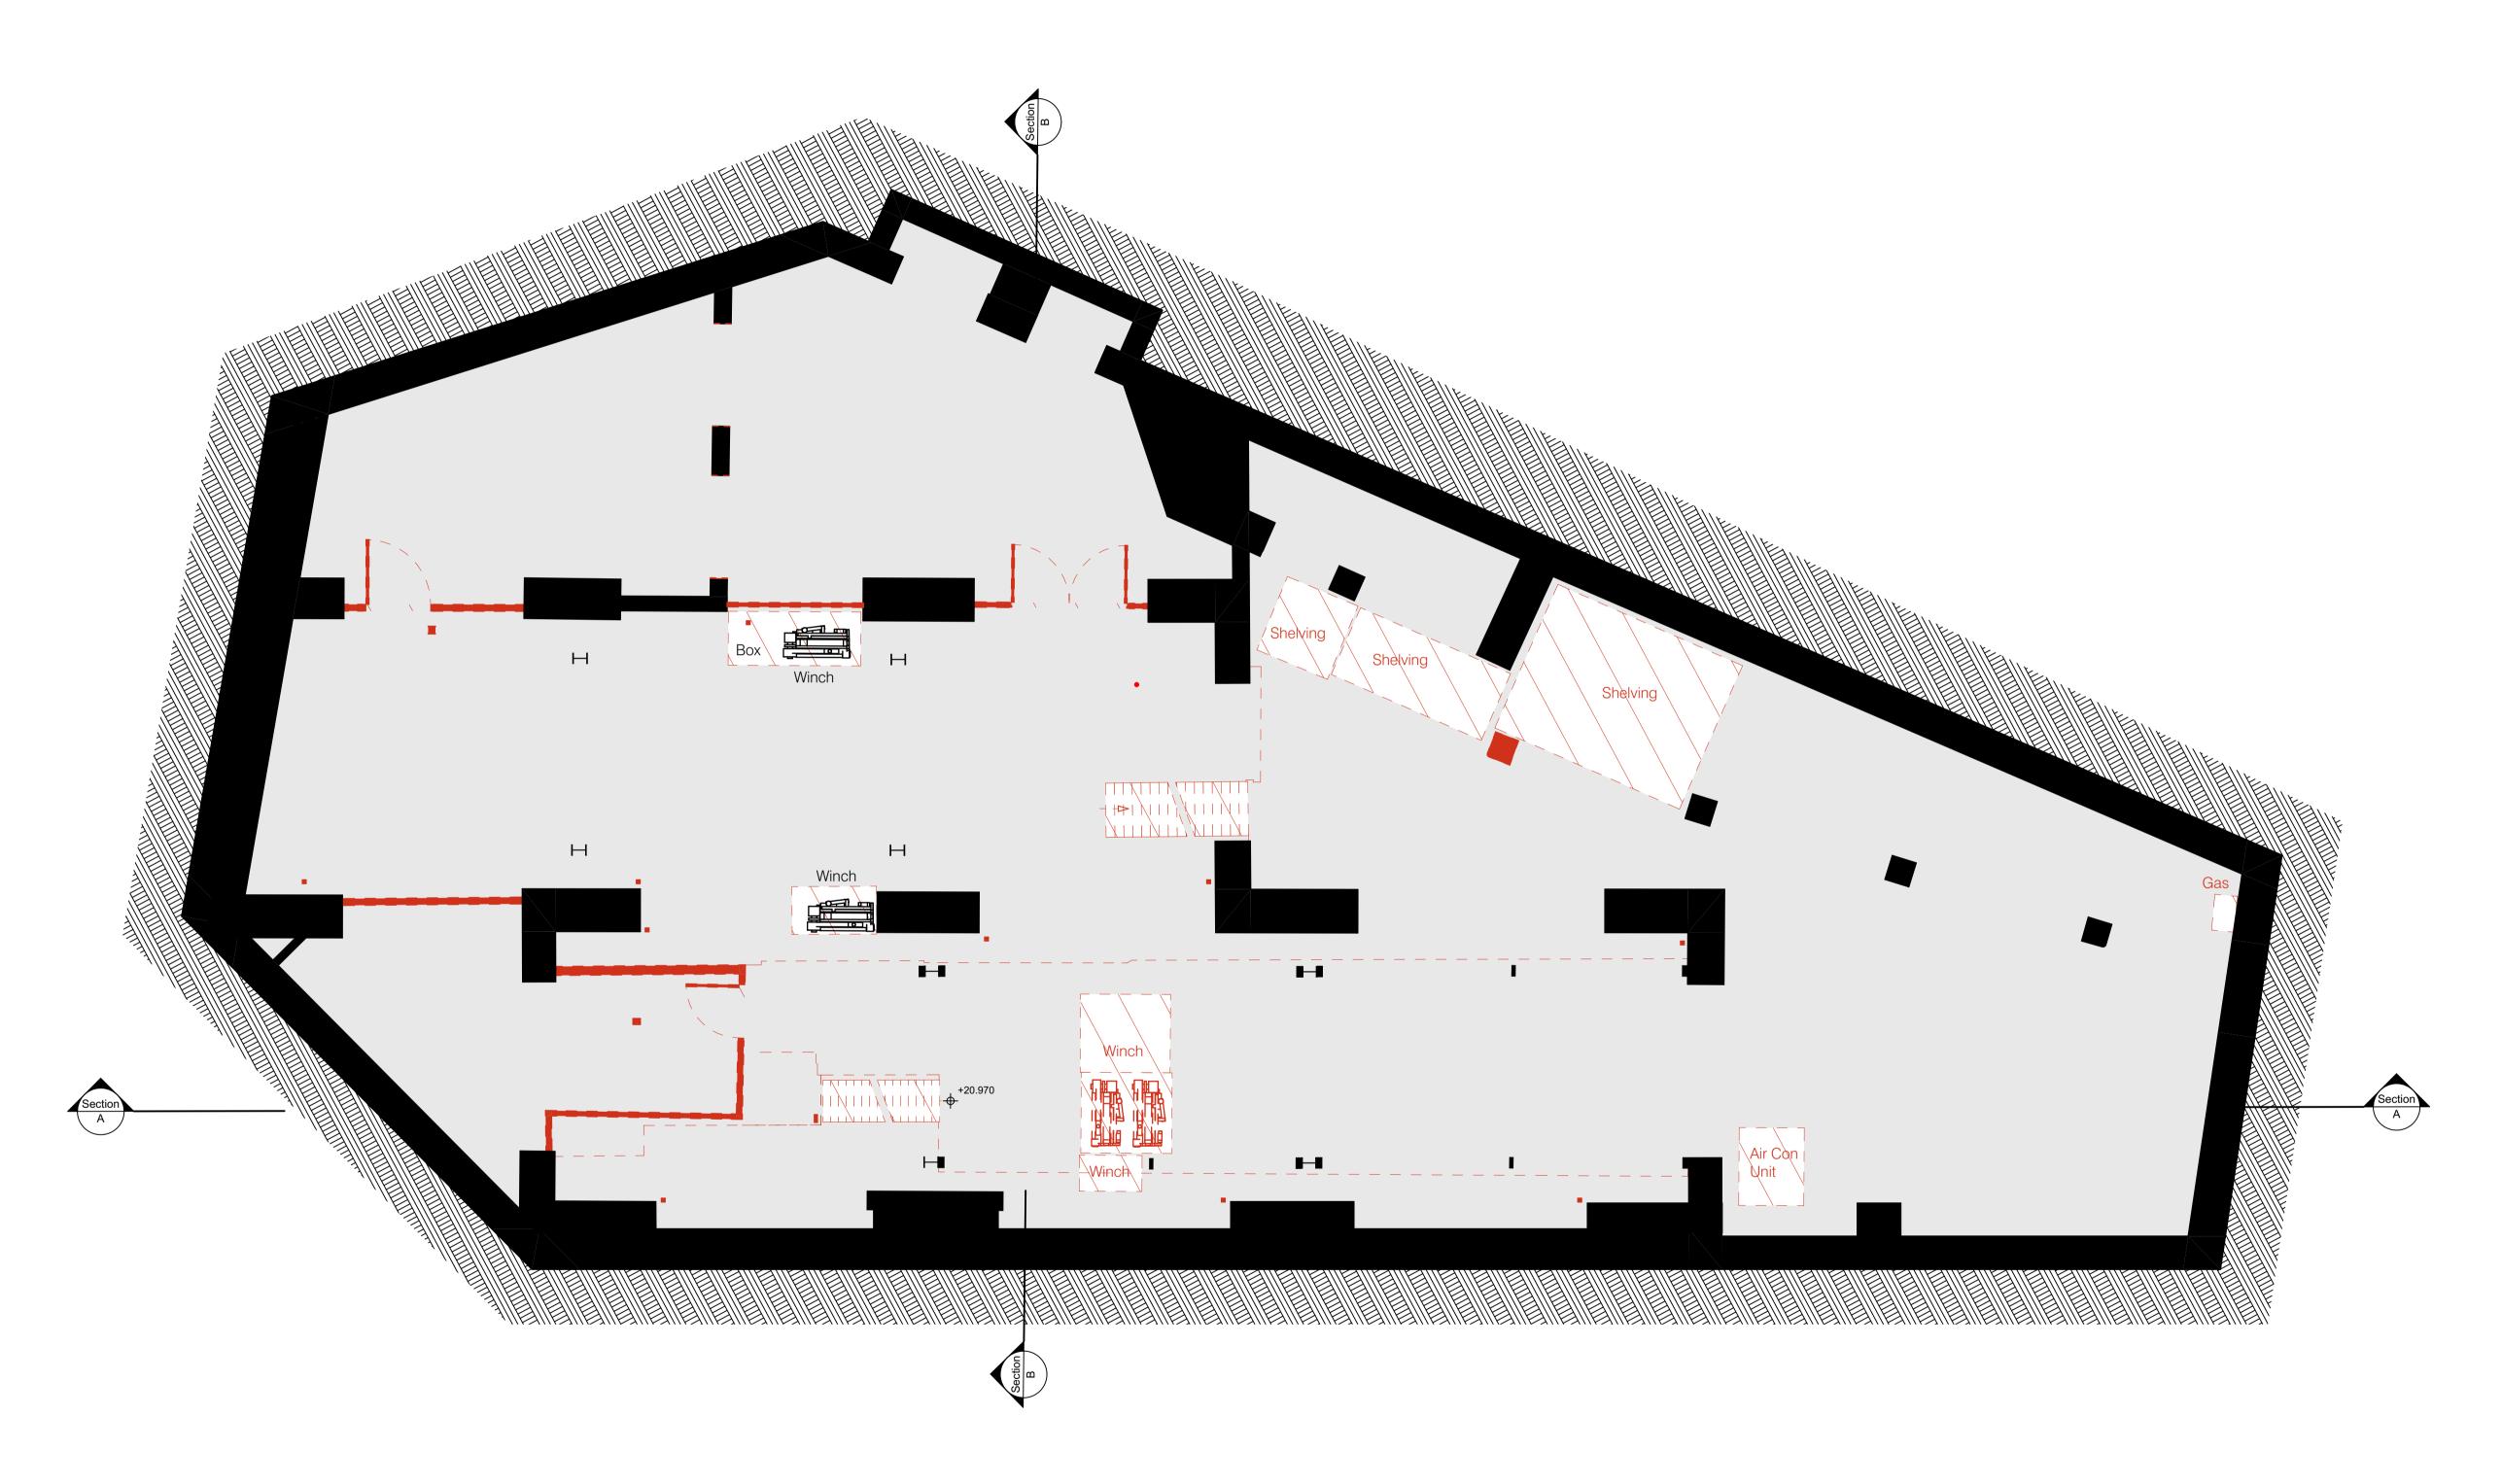

| Demolition Basement Floor Plan |                           |              |  |
|--------------------------------|---------------------------|--------------|--|
| project ref                    | scale(s)                  | original pap |  |
| 1707                           | 1:50                      | A1           |  |
| name :                         |                           |              |  |
| project                        | originator volume leve    | el type role |  |
| FLITC                          | - CA - 00 - B             | - DR - A     |  |
| status :                       | suitability description : |              |  |
| S2                             | SUITABLE FOR INFORMATION  | 1            |  |
| revision:                      | revision description :    |              |  |
| P03                            | PRELIMINARY               |              |  |