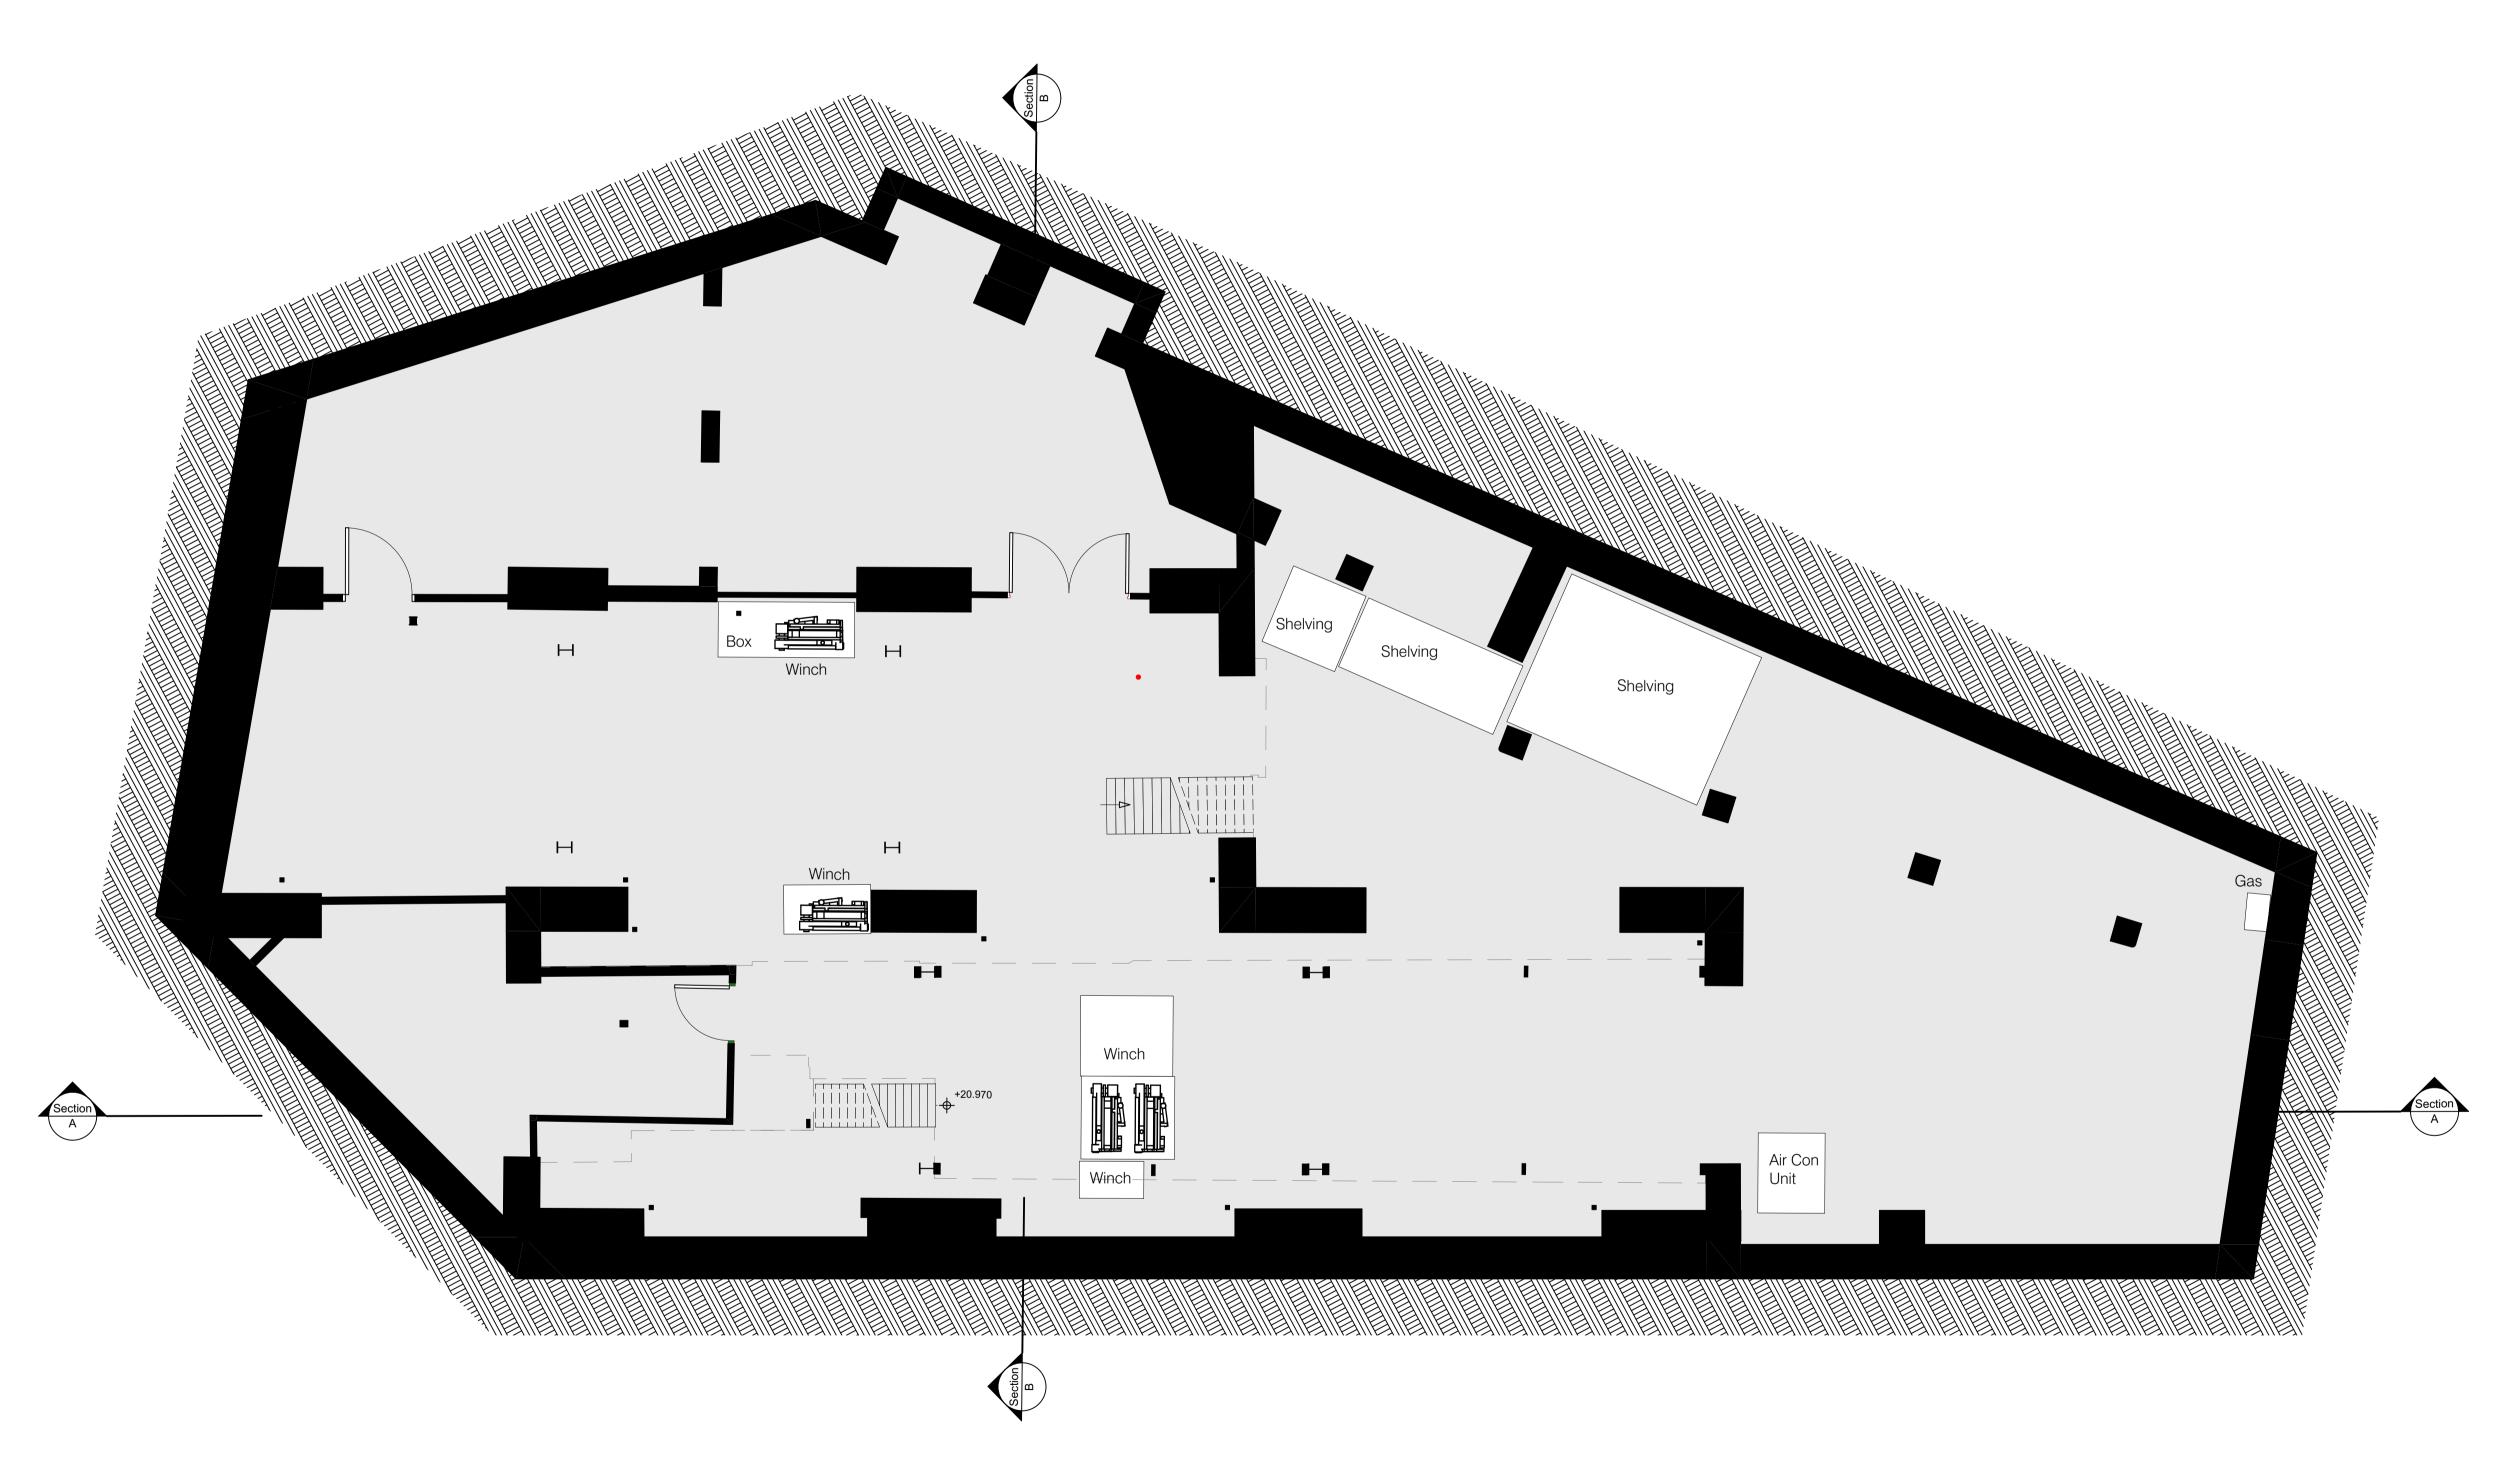

Existing Basement Plan
1:50 at A1

1 0 2 4 6 8 10m

## NOTES

- This drawing remains the copyright of Chapman Architects. Do not copy, transfer or re-assign this drawing in digital or hardcopy format to a third party without written consent of Chapman Architects.
- Do not scale from drawings. Only use stated dimensions. Check all dimensions on site and please report any discrepancies to architect.
- Drawings to be read in conjunction with other consultant's drawings and specifications.



|   | DOO | Diameter I.    |       |                 | 05.00.00 |  |
|---|-----|----------------|-------|-----------------|----------|--|
|   | P02 | Planning Issue | LD    |                 | 05.08.22 |  |
|   | P01 | Planning Issue | LD    | HB              | 05.04.19 |  |
|   | rev | description