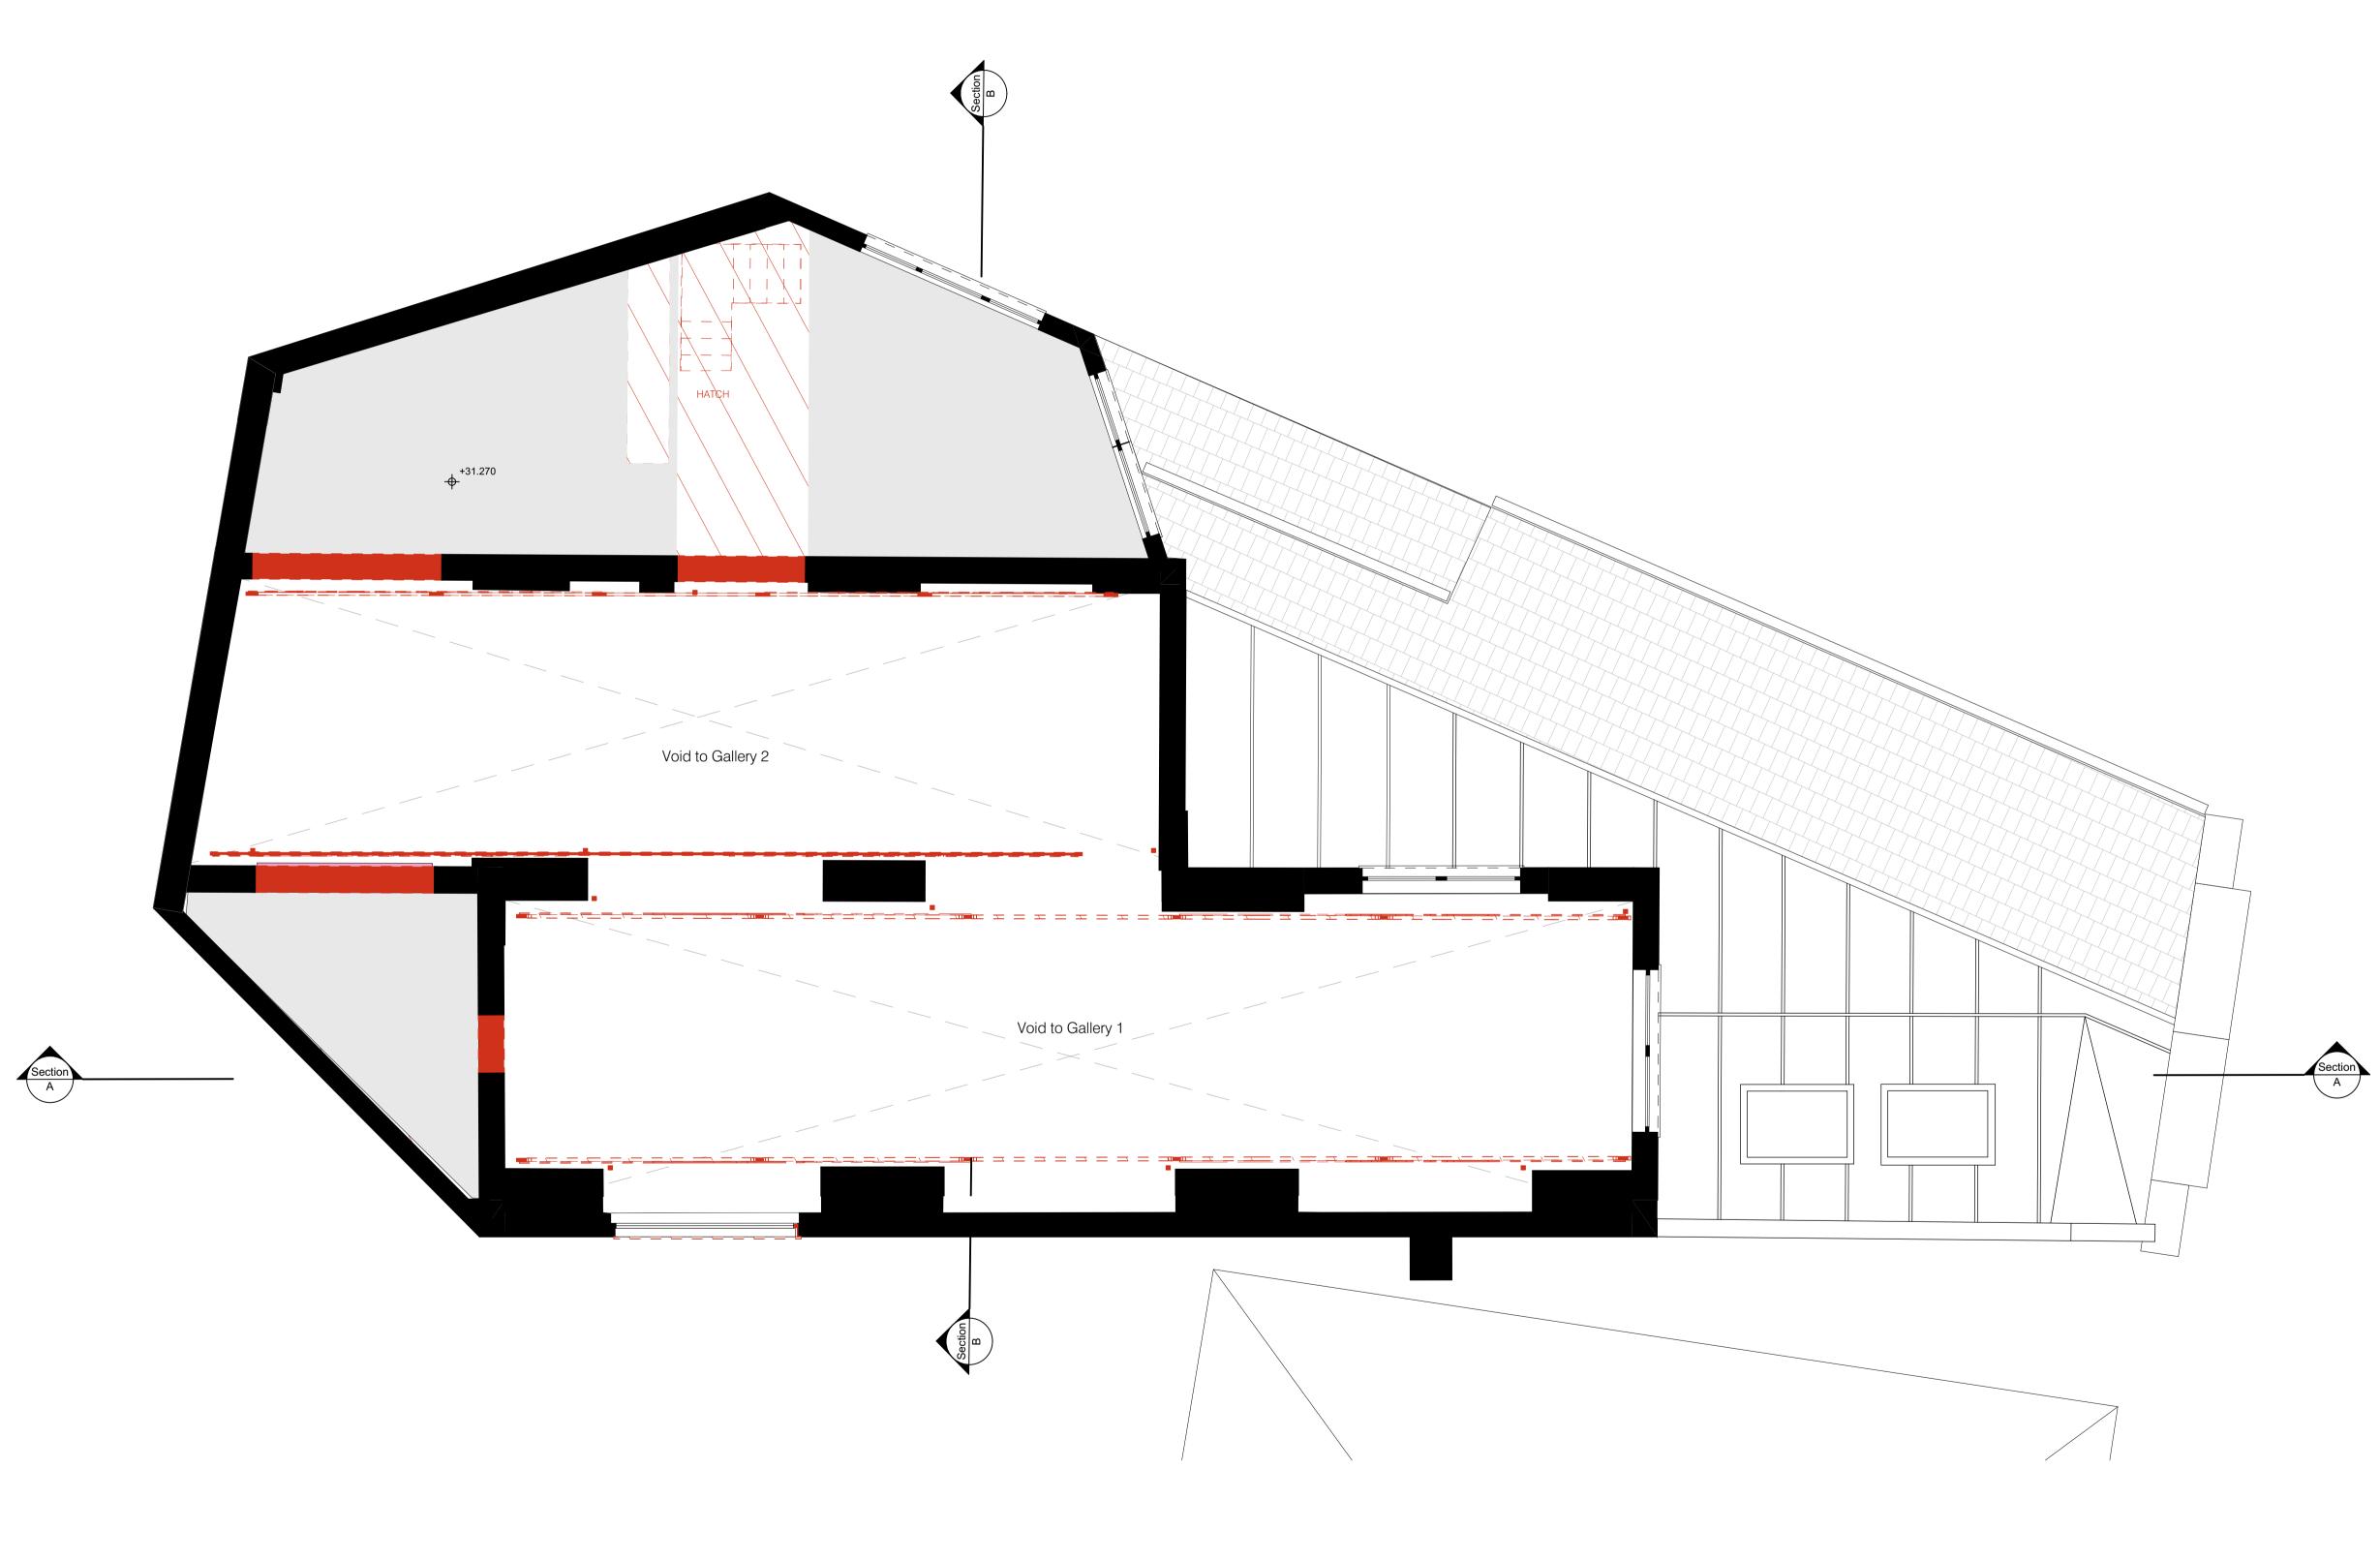

Existing Second Floor Plan with Demolition
1:50 at A1

1 0 2 4 6

## FLITCROFT STREET 1 - 5 FLITCROFT STREET, LONDON Demolition Second Floor Plan

| project ref<br>1707 | scale(s)<br>1:50                                   |          | original paper size<br>A1 |              |       |
|---------------------|----------------------------------------------------|----------|---------------------------|--------------|-------|
| name :              |                                                    |          |                           |              |       |
| project             | originator volui                                   | ne level | type                      | role         | numbe |
| FLITC               | - CA - 00                                          | ) - 02   | - DR                      | - <b>A</b> · | 2001  |
| status :            | suitability description                            | :        |                           |              |       |
| S2<br>revision :    | SUITABLE FOR INFORMATION<br>revision description : |          |                           |              |       |
| P02                 | PRELIMINARY                                        |          |                           |              |       |