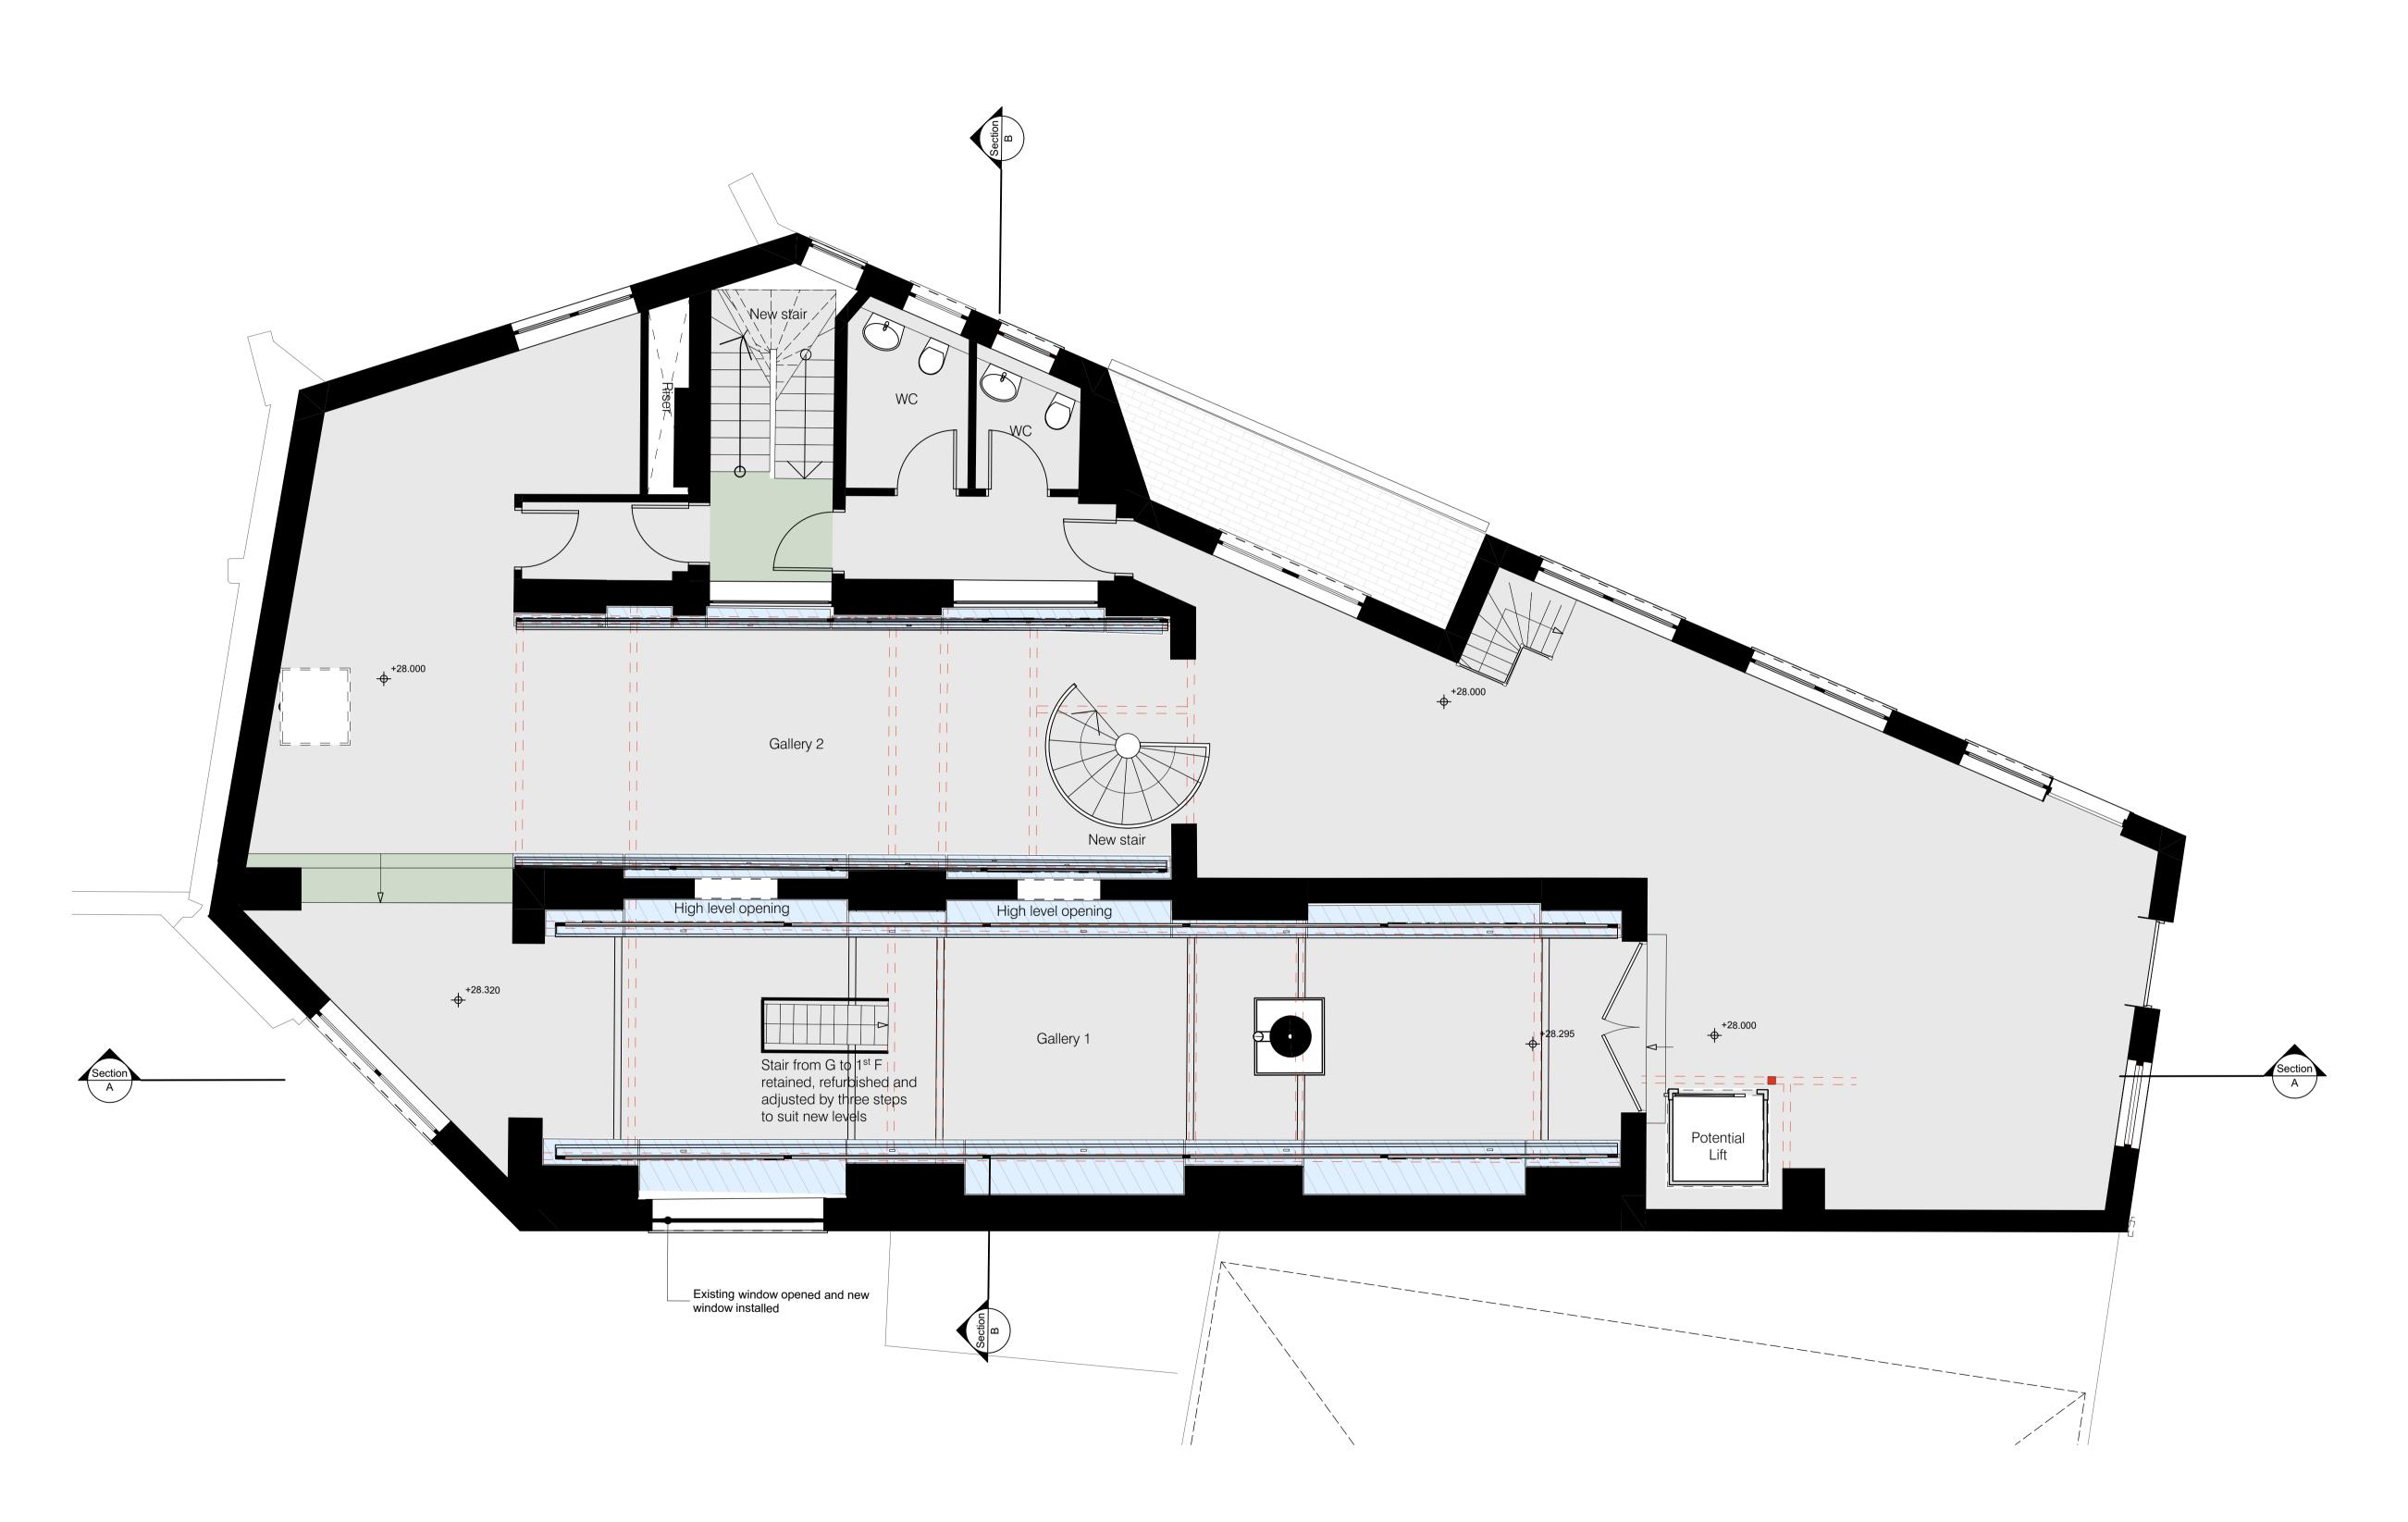

Proposed First Floor Plan
1:50 at A1

1 0 2 4 6 8 10m

|            | Planning Issue                     | LD       |    | 05.0 |
|------------|------------------------------------|----------|----|------|
| P04        | Otain in the Foot Callem material  | LD       | НВ | 05.0 |
| P04<br>P03 | Stair in the East Gallery retained |          | НВ | 05.0 |
|            |                                    | LD       |    | 00.0 |
| P03        |                                    | LD<br>LD | НВ | 22.0 |
| P03        | Planning Issue                     | LD       |    |      |