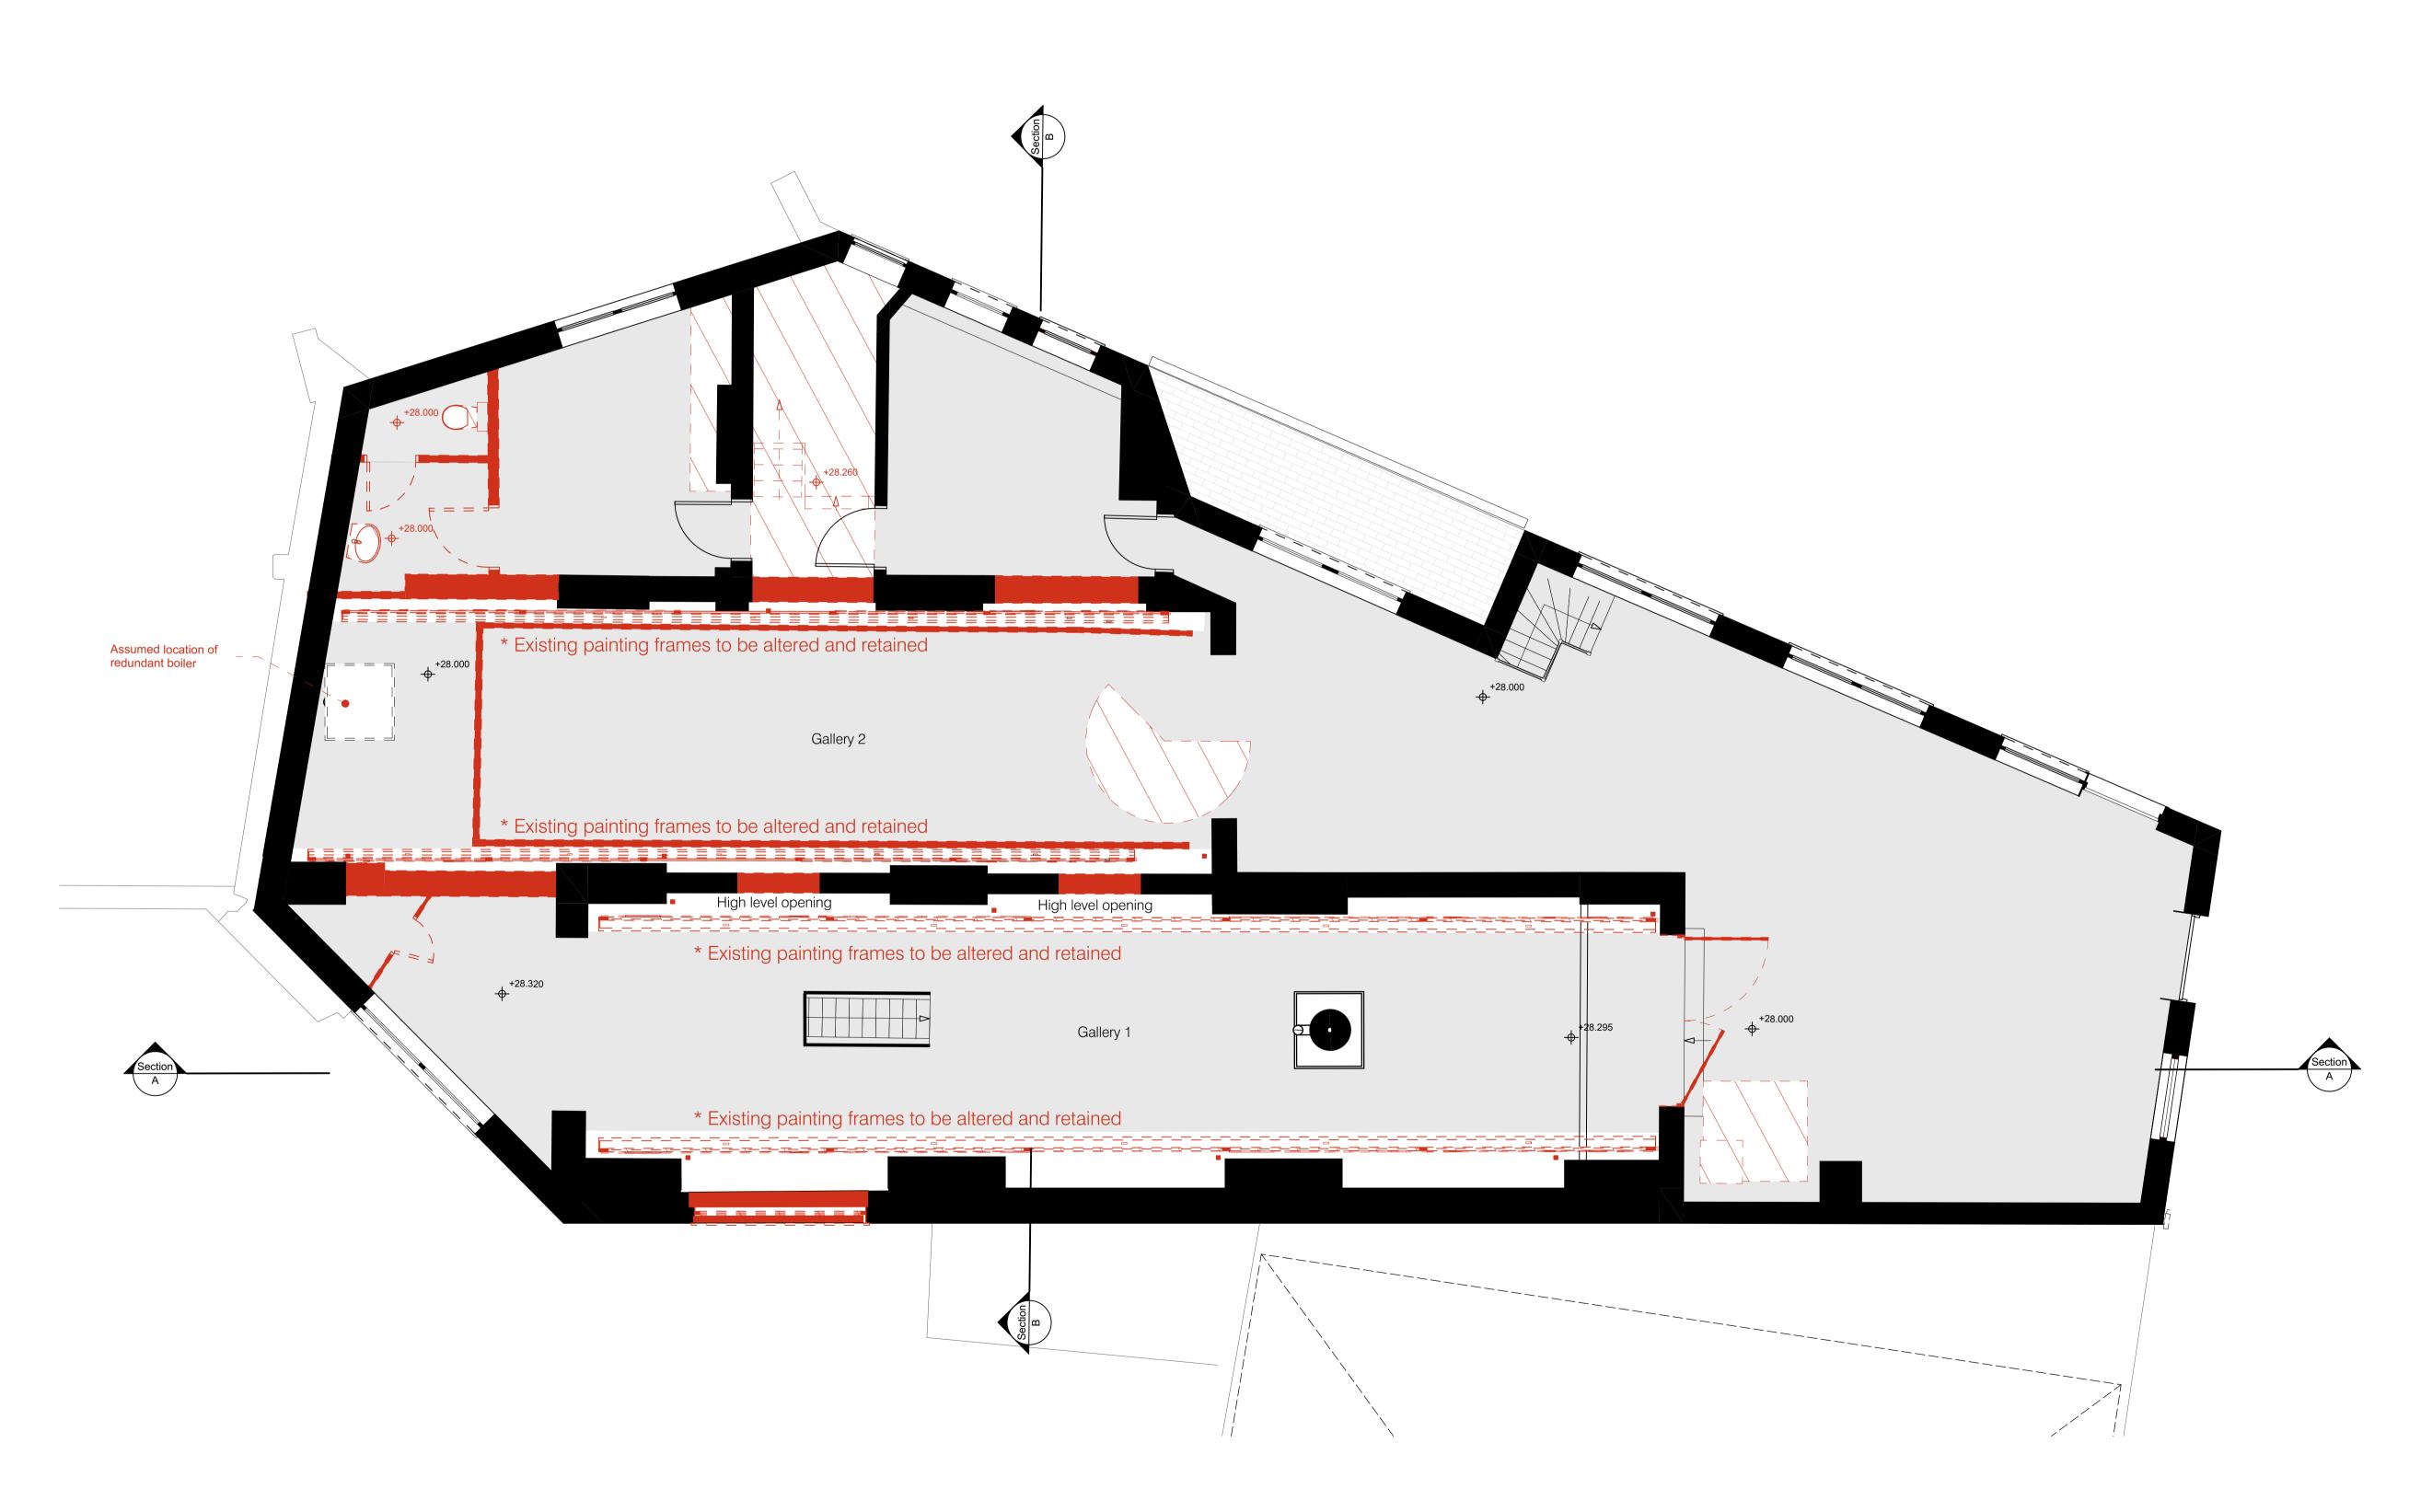

1:50 at A1

| Demolition First Floor Plan |                                                 |              |  |  |
|-----------------------------|-------------------------------------------------|--------------|--|--|
| project ref                 | scale(s)<br>1:50                                | original     |  |  |
| name :                      | originator volume lev                           | rel type rol |  |  |
| FLITC                       | - CA - 00 - 0                                   | 1 - DR - A   |  |  |
| status :                    | suitability description :                       |              |  |  |
| <b>S2</b> revision :        | SUITABLE FOR INFORMATIOn revision description : | N            |  |  |
| P03                         | PRELIMINARY                                     |              |  |  |