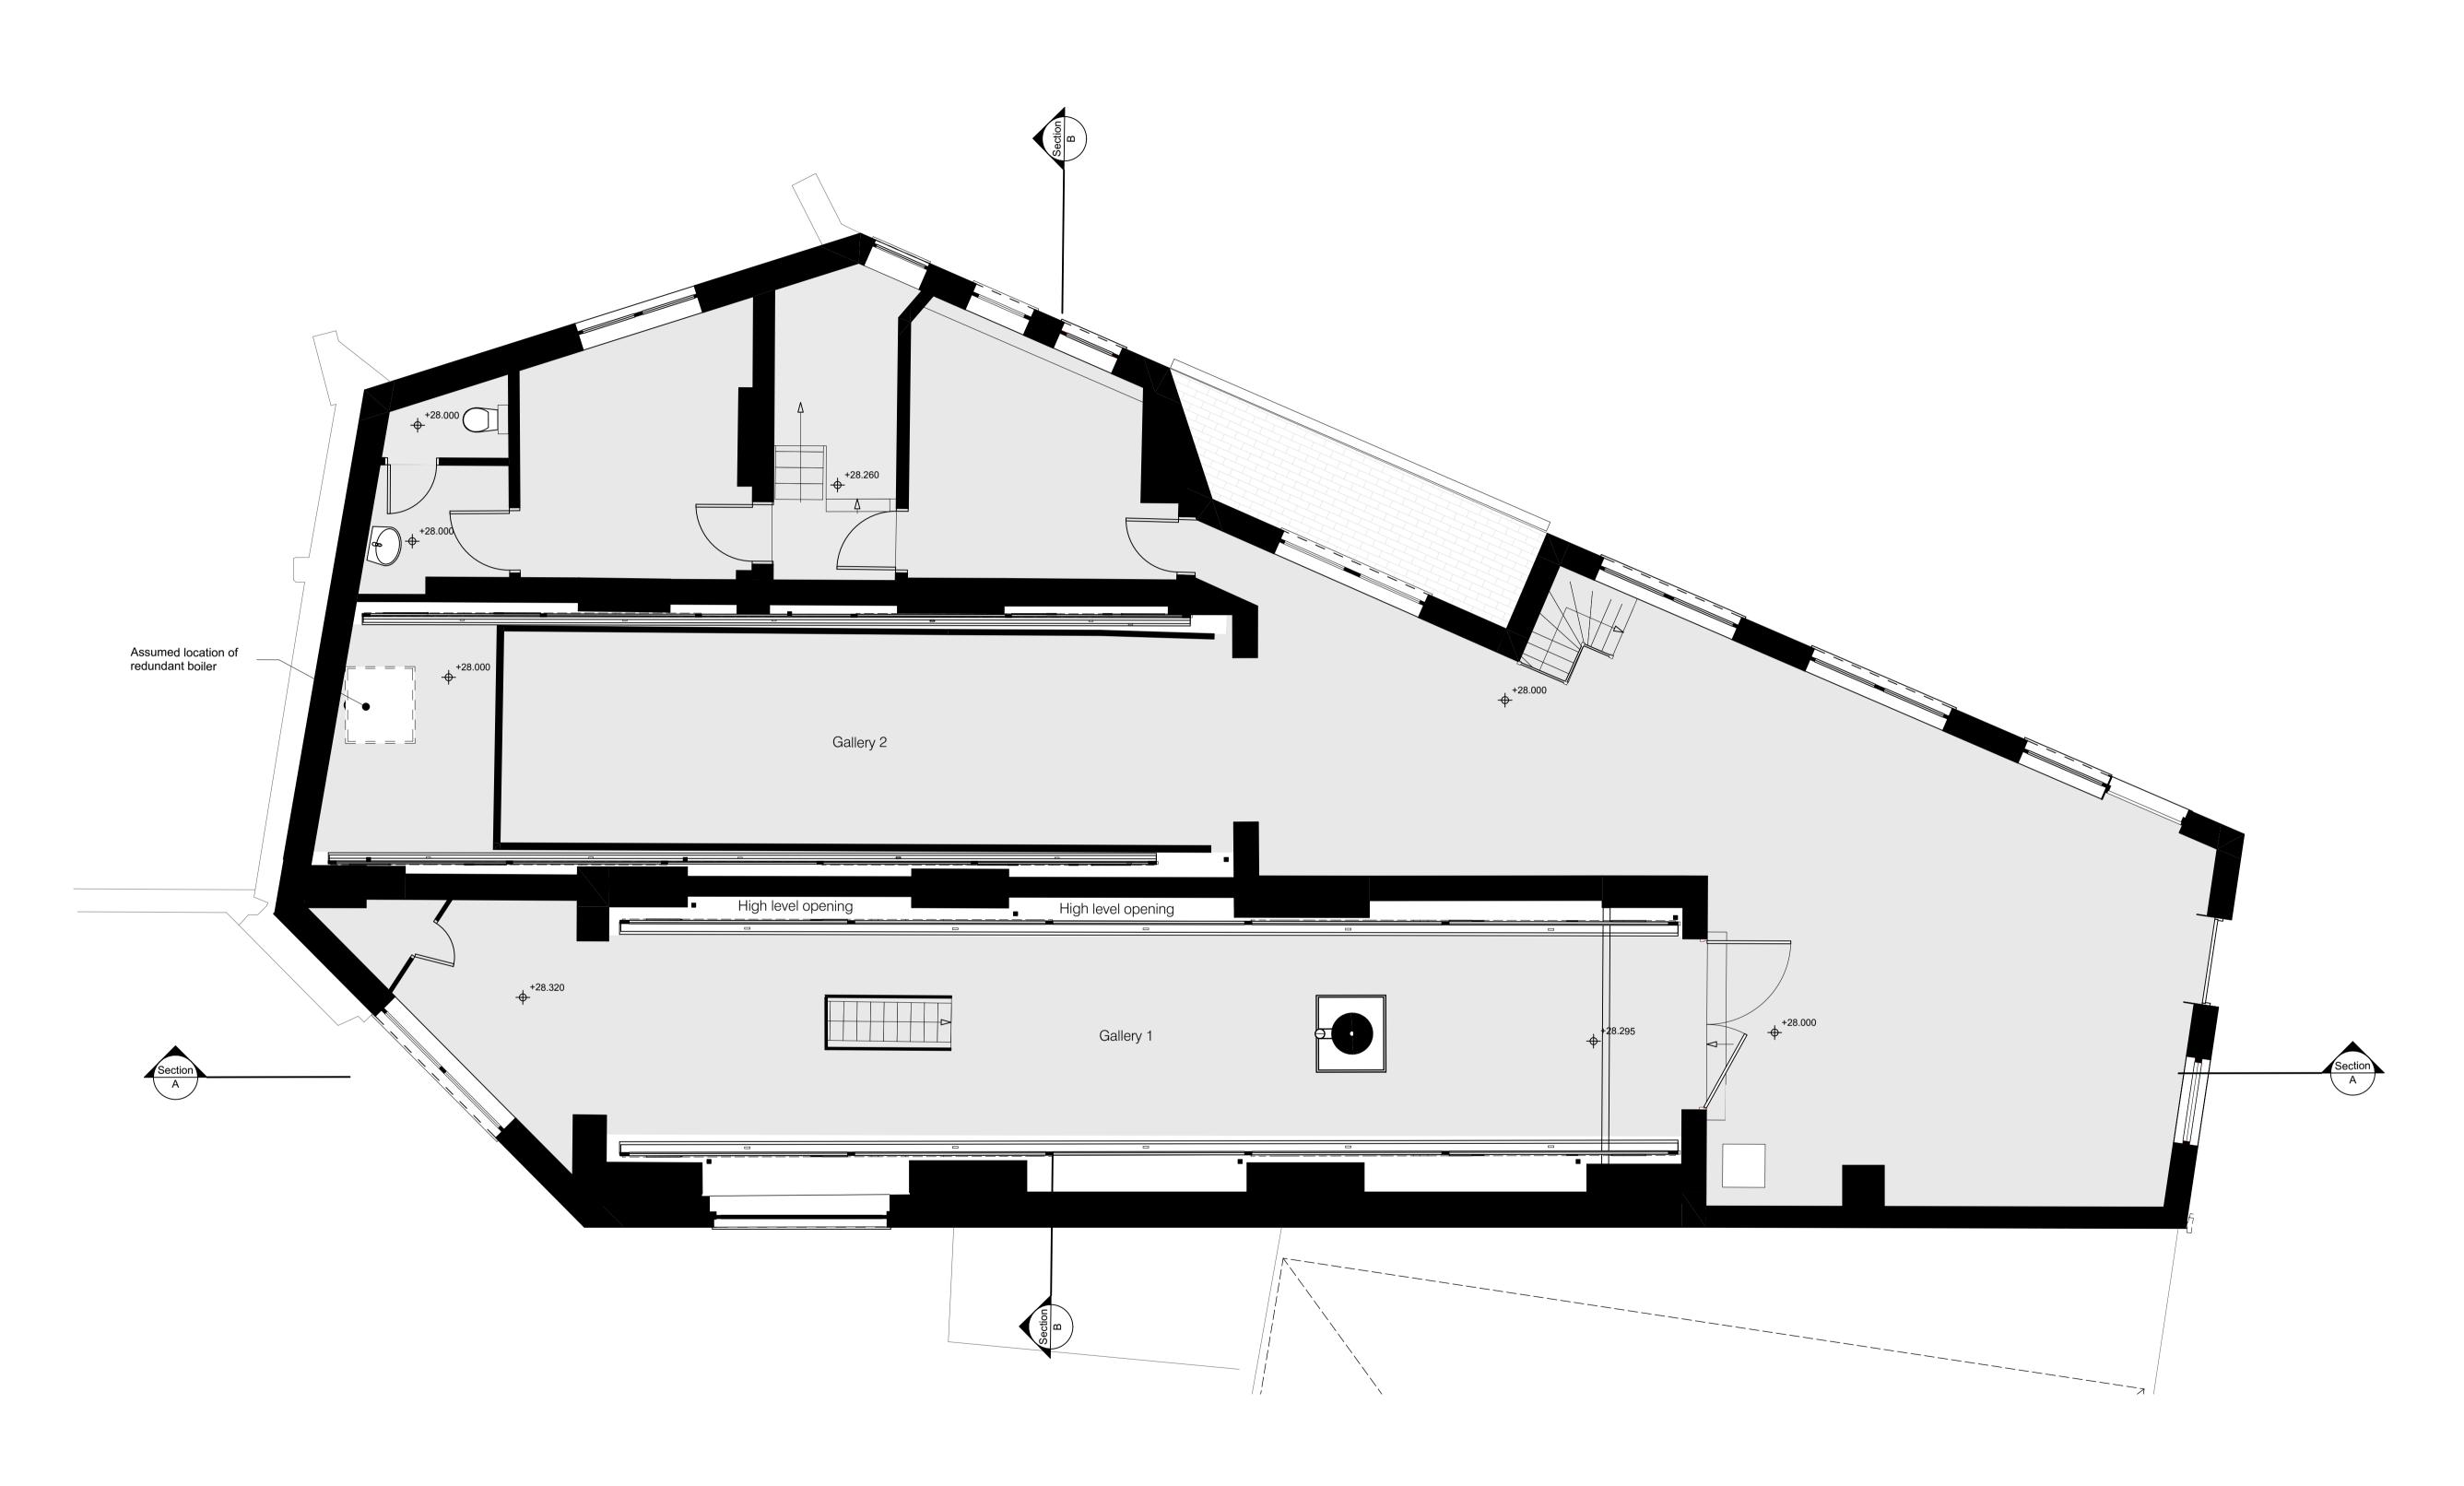

Existing First Floor Plan
1:50 at A1

1 0 2 4 6 8 10m

## NOTES

- This drawing remains the copyright of Chapman Architects. Do not copy, transfer or re-assign this drawing in digital or hardcopy format to a third party without written consent of Chapman Architects.
- Do not scale from drawings. Only use stated dimensions. Check all dimensions on site and please report any discrepancies to architect.
- Drawings to be read in conjunction with other consultant's drawings and specifications.



| 3                                  |     |                |      |         |         |
|------------------------------------|-----|----------------|------|---------|---------|
| P01 Planning Issue LD HB 05.04.1   |     |                |      |         |         |
| P01 Planning Issue LD HB 05.04