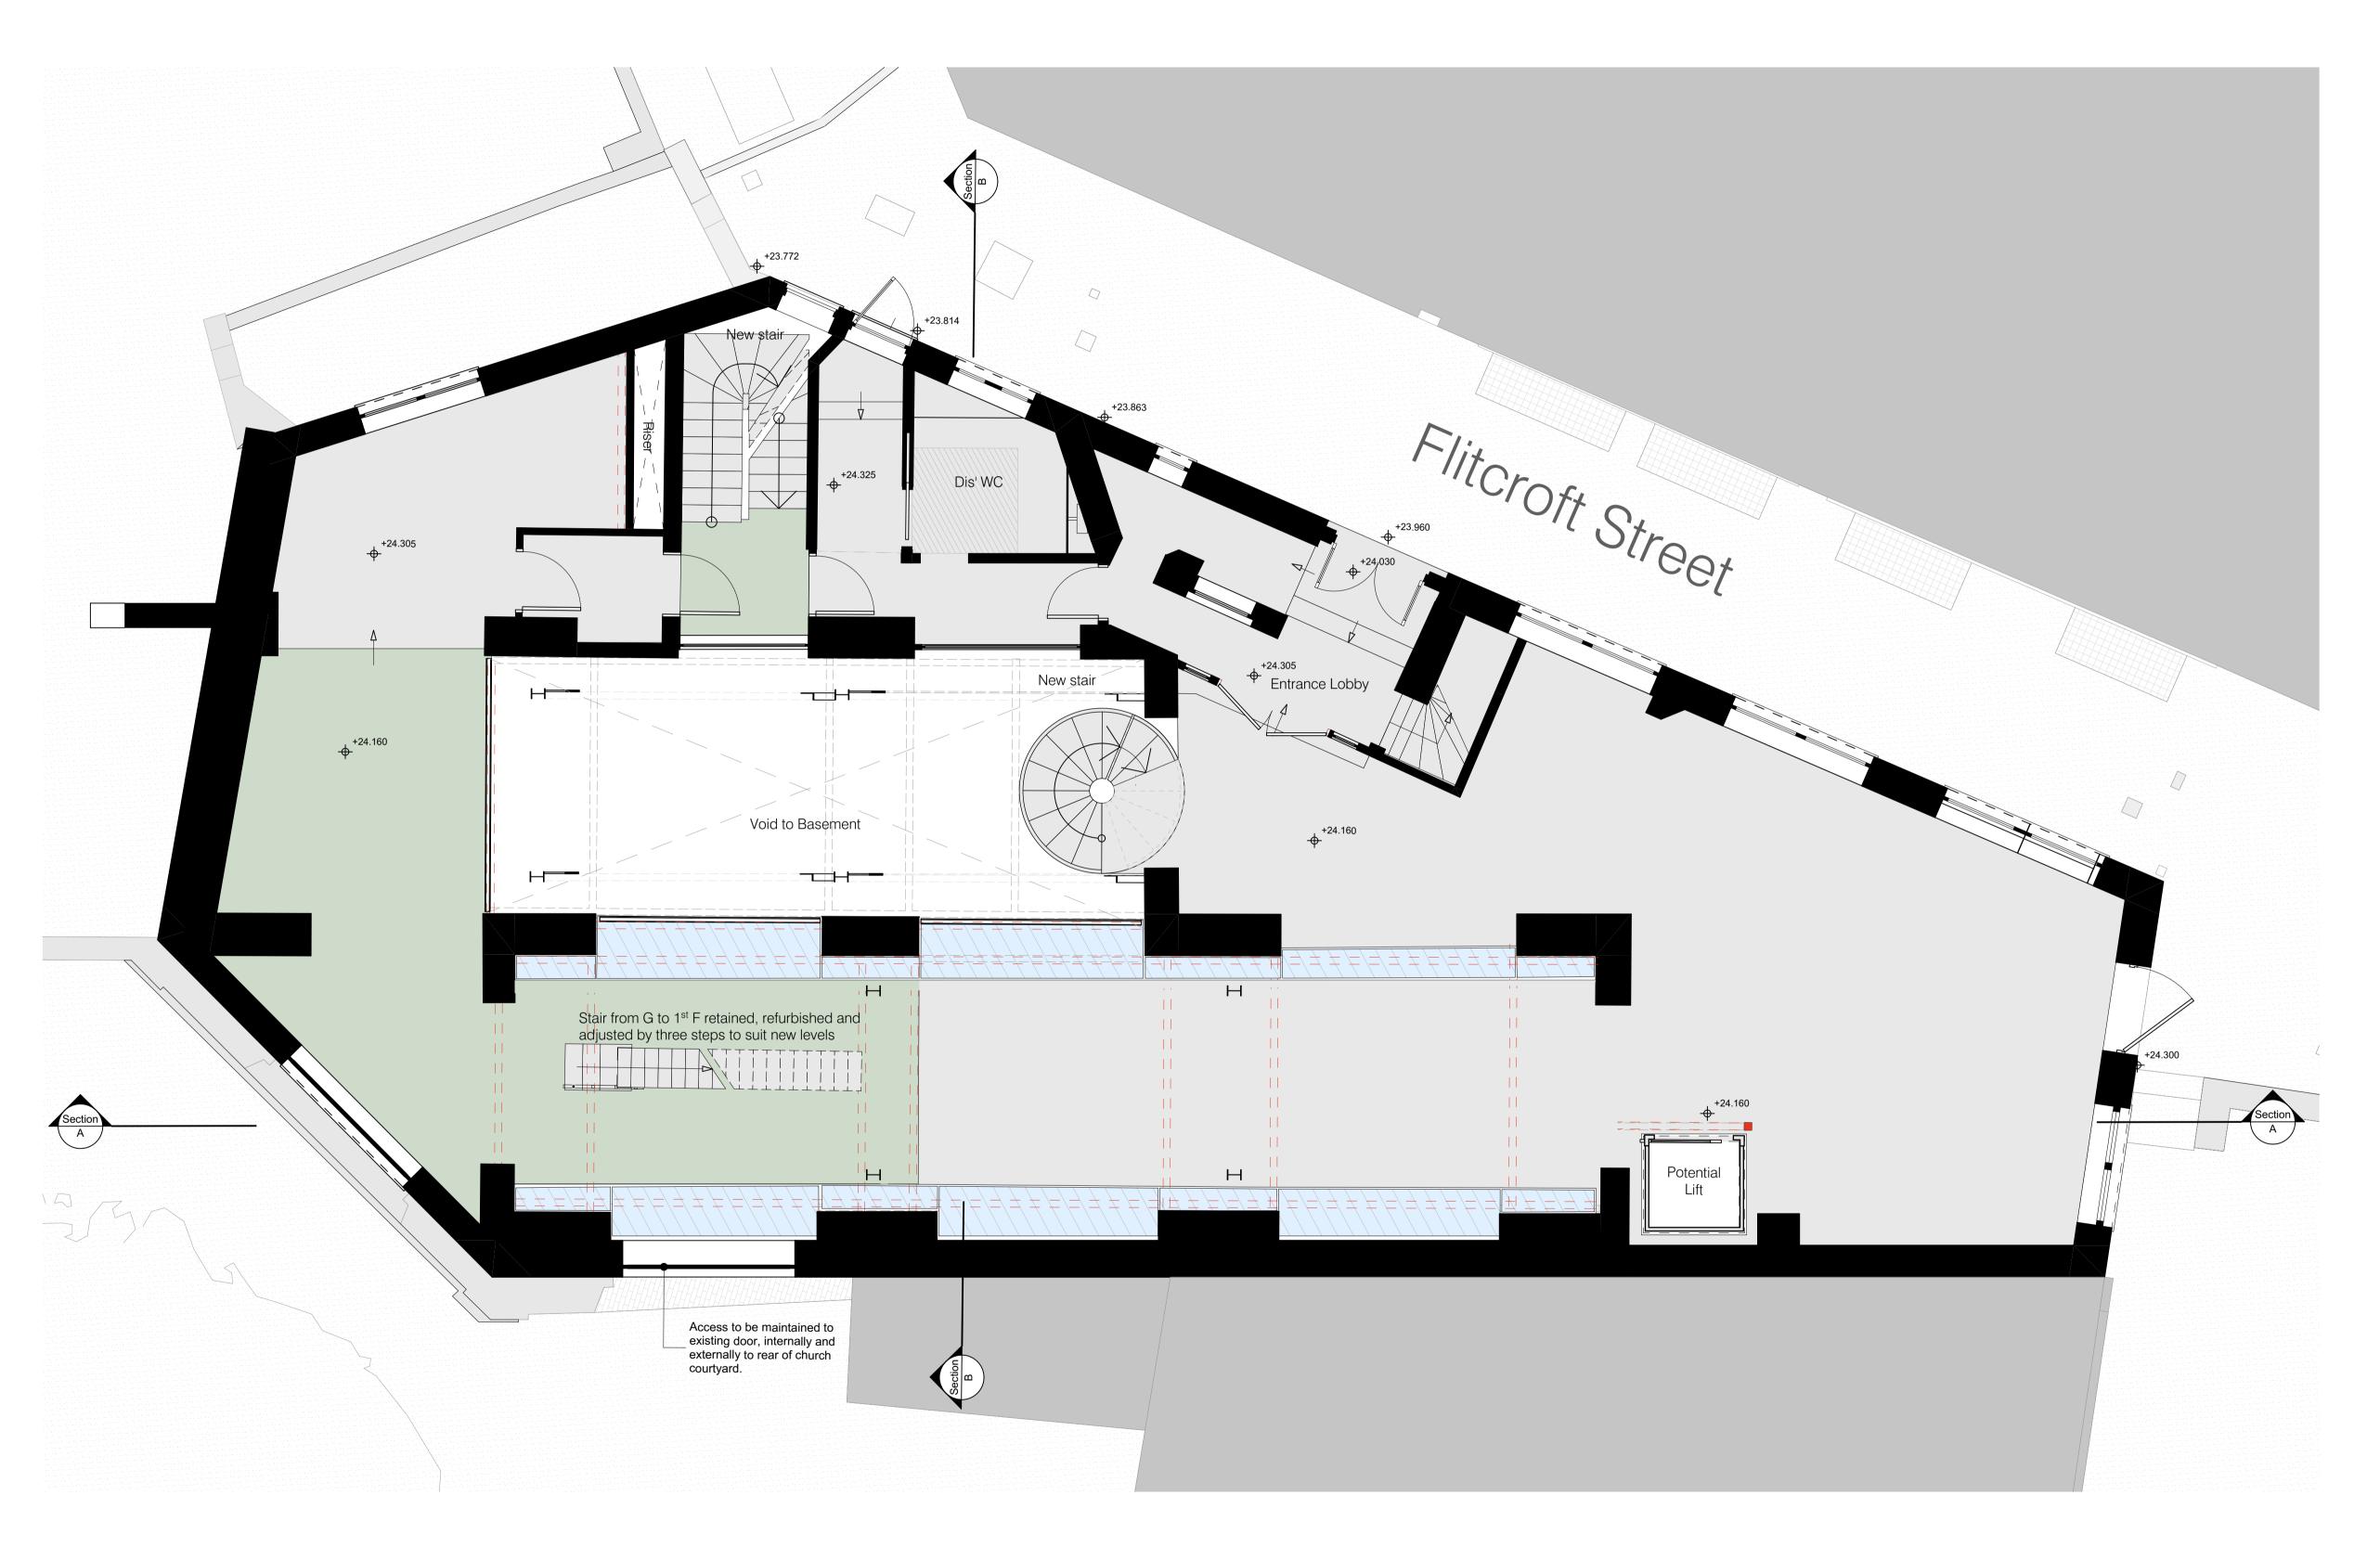

Proposed Ground Floor Plan
1:50 at A1

1 0 2 4 6 8 10m

## NOTES

- This drawing remains the copyright of Chapman Architects. Do not copy, transfer or re-assign this drawing in digital or hardcopy format to a third party without written consent of Chapman Architects.
- Do not scale from drawings. Only use stated dimensions. Check all dimensions on site and please report any discrepancies to architect.
- Drawings to be read in conjunction with other consultant's drawings and specifications.



| D04        | Planning logue                                    | I.D.           |          | 05.09          |
|------------|---------------------------------------------------|----------------|----------|----------------|
| P04<br>P03 | Planning Issue Stair in the East Gallery retained | LD<br>L