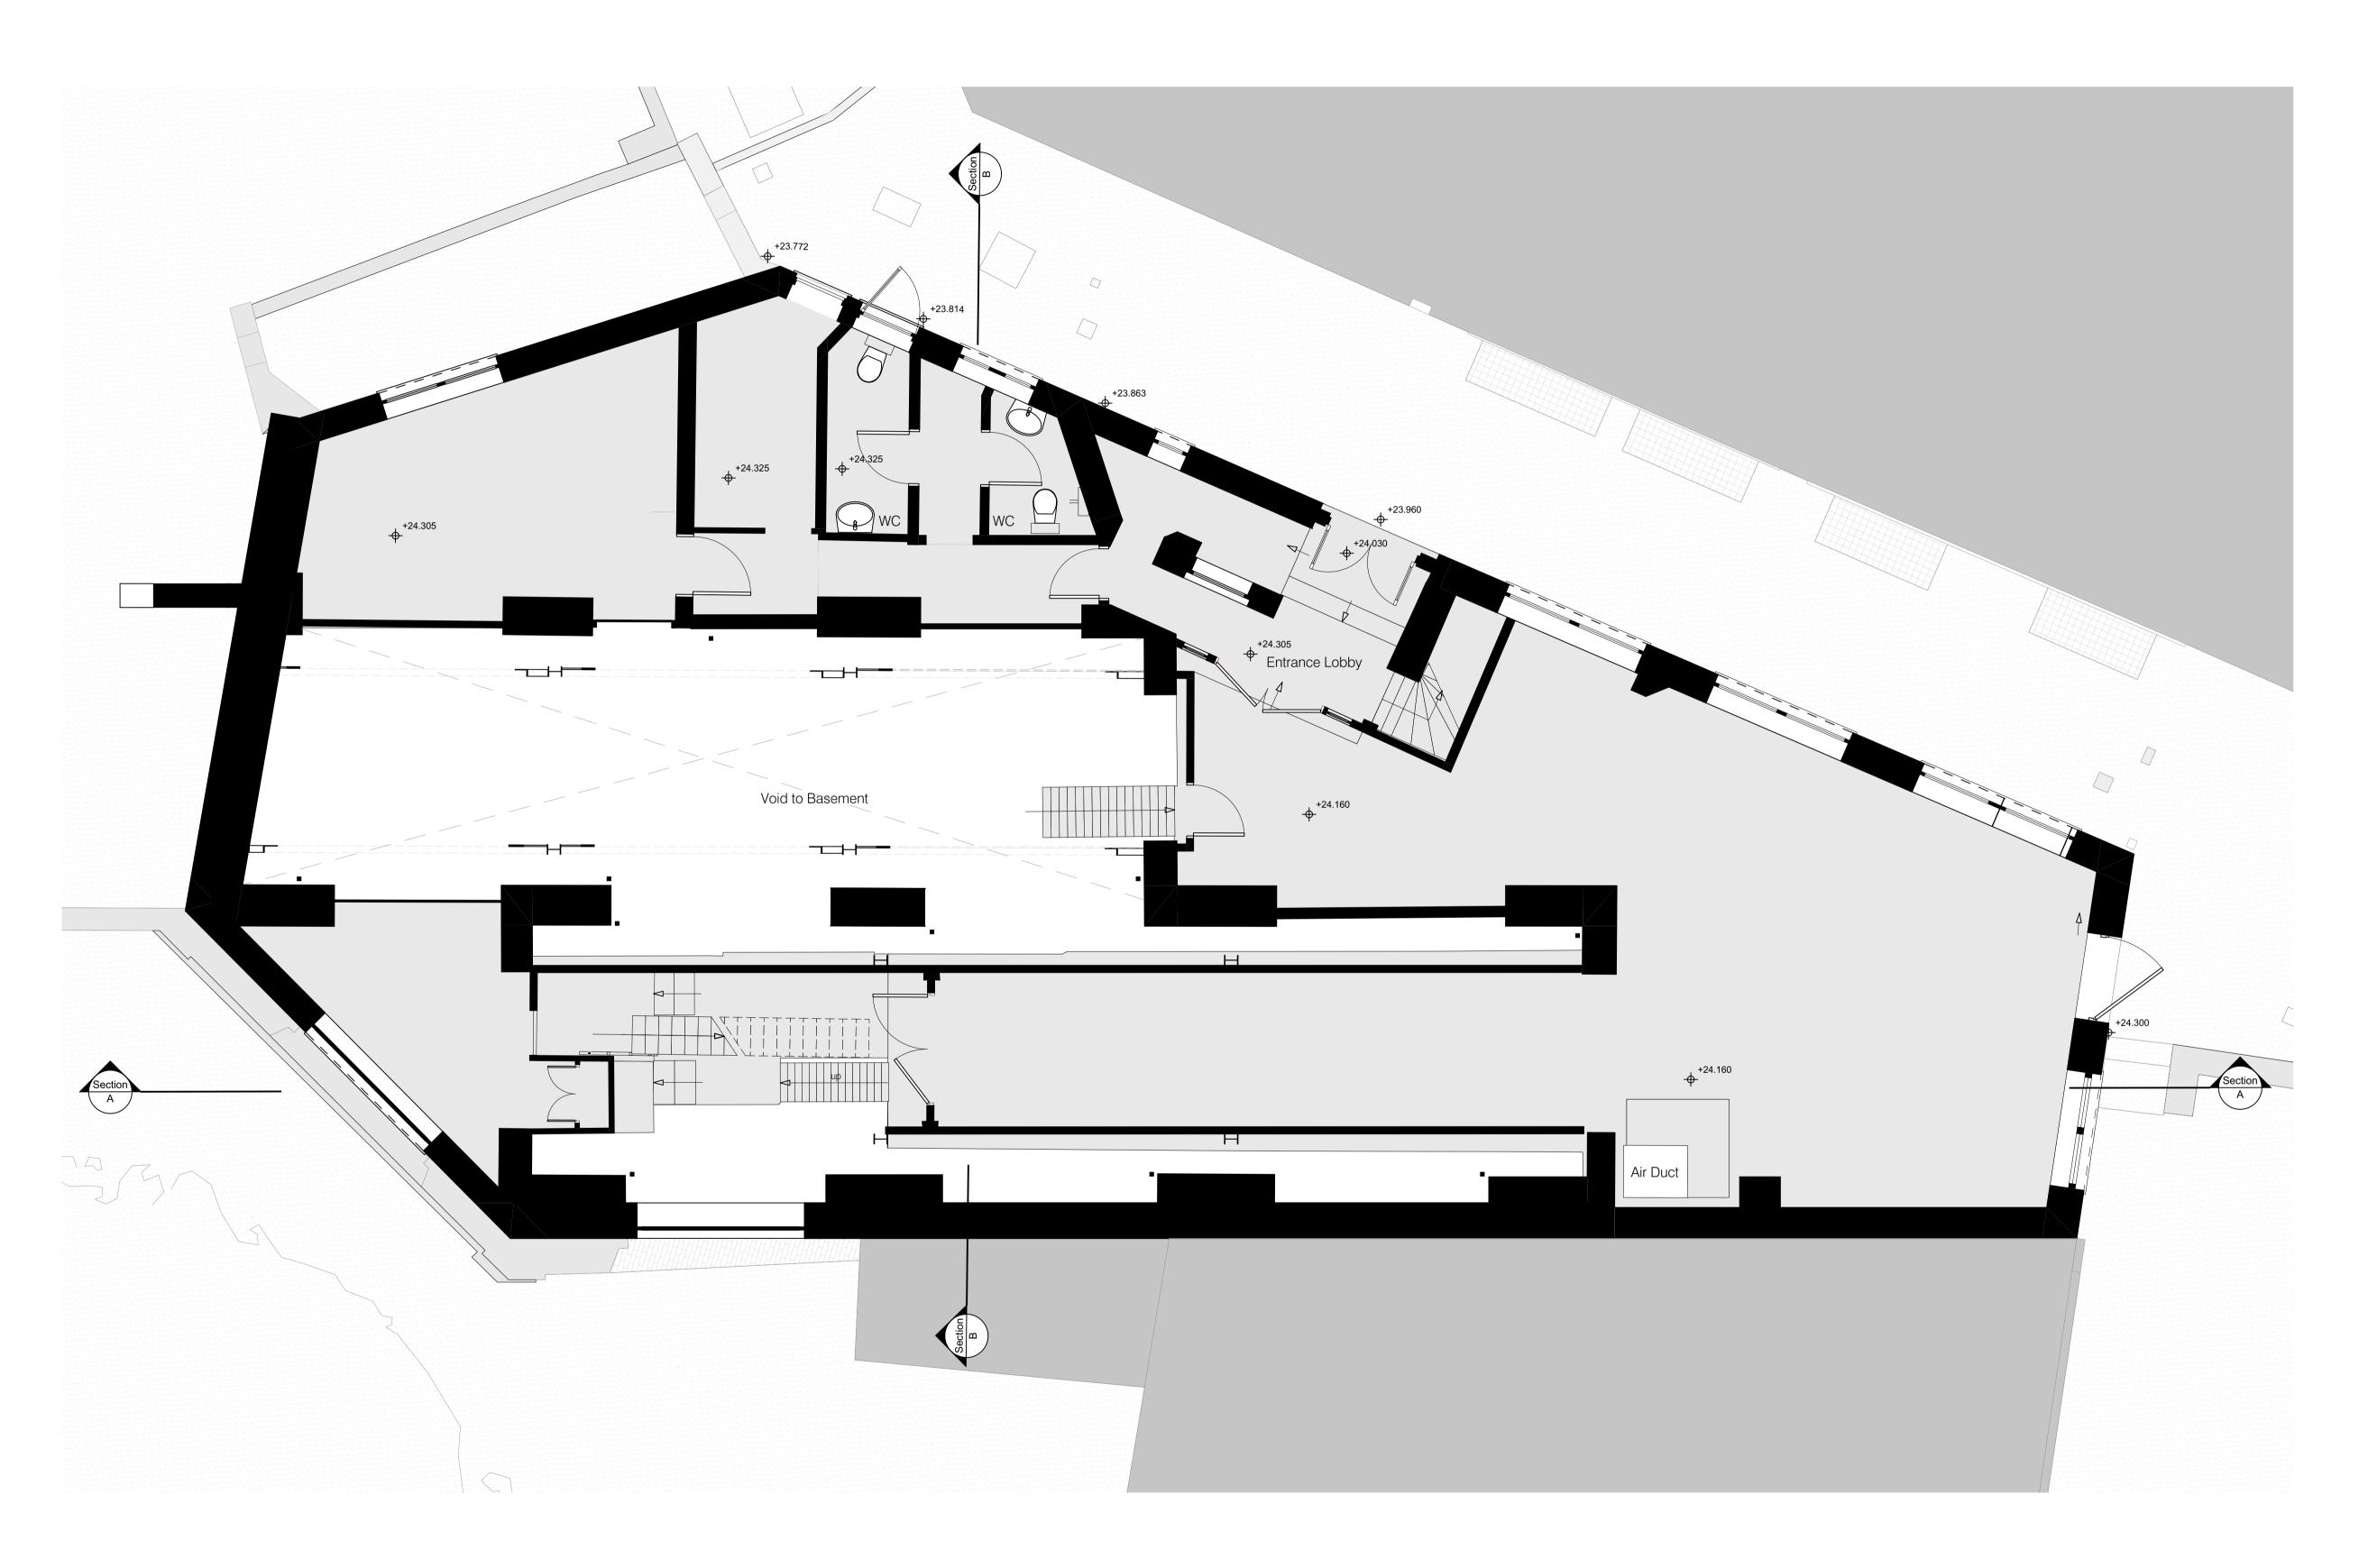

Existing Ground Floor Plan
1:50 at A1

1 0 2 4 6 8 10m

## NOTES

- This drawing remains the copyright of Chapman Architects. Do not copy, transfer or re-assign this drawing in digital or hardcopy format to a third party without written consent of Chapman Architects.
- Do not scale from drawings. Only use stated dimensions. Check all dimensions on site and please report any discrepancies to architect.
- Drawings to be read in conjunction with other consultant's drawings and specifications.



| P02 | Planning Issue | LD   |                | 05.08 |  |
|-----|----------------|------|----------------|-------|--|
| P01 | Planning Issue | LD   | НВ             | 05.04 |  |
|     | description    | draw | n checked date |       |  |

| Existing Ground Floor Plan |