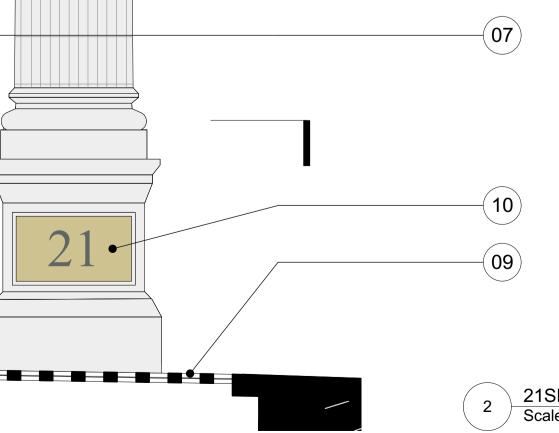

| of Works Key:                                                                             | <b>06</b> 03.403.06 - Existing timber framed first floor full height glazing to be replaced               | <ul> <li>03.403.33 - New timber framed first floor full height double glazing with timber frames to match existing style and colour</li> </ul>      |
|-------------------------------------------------------------------------------------------|-----------------------------------------------------------------------------------------------------------|-----------------------------------------------------------------------------------------------------------------------------------------------------|
| n conjunction with schedule 383(SL) Listed Building Consent Schedule of Works, sheet 403  | <b>07</b> 03.403.07 - Existing timber framed ground floor full height shopfront glazing to be replaced    | <b>34</b> 03.403.34 - New panelled timber stall riser to first floor full height glazing                                                            |
| 3.01 - Existing stone columns to be retained and repaired as required, and to be cleaned  | <b>08</b> 03.403.08 - Existing secondary glazing to be replaced                                           | <b>35</b> 03.403.35 - New curved PPC aluminium projecting canopy with brass feature detailing, building signage and illuminated soffit              |
| 3.02 - Existing stone pediment to be retained and repaired as required, and to be cleaned | <b>09</b> 03.403.09 - Existing pavement lights to be retained and repaired as required                    | <b>36</b> 03.403.36 - New timber framed ground floor full height shopfront with double glazing and timber frames to match existing style and colour |
| 3.03 - Existing external building lighting to be replaced                                 | <b>10</b> 03.403.10 - Existing brass plaque with building number to side of columns to be replaced        | <b>37</b> 03.403.37 - New panelled timber stall riser to ground floor full height glazing                                                           |
| 3.04 - Existing externally mounted cabling to be removed                                  | <b>31</b> 03.403.31 - New external building lighting with new recessed cabling                            | <b>38</b> 03.403.38 - New PPC aluminium automatic curved sliding doors with safety manifestion                                                      |
| 3.05 - Existing pigeon spikes to be removed                                               | <b>32</b> 03.403.32 - New electric bird control tape to be installed to column heads and top of pediment. | <b>39</b> 03.403.39 - New internal secondary glazing                                                                                                |
|                                                                                           |                                                                                                           | <b>40</b> 03.403.40 - New brass plaque with building number to be installed to side of columns                                                      |