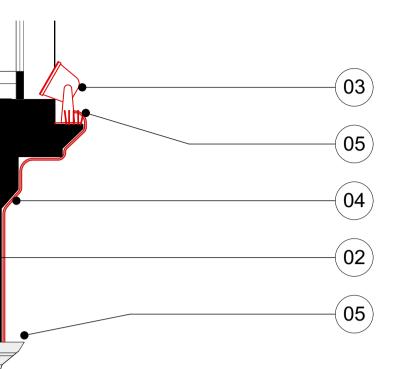

2 M

21SR - Main Entrance Demolition Section B Scale: 1:20 1

| All dimensions to be checked on site prior to commencement of any works, and/or preparation of any                                                               | Revision | Date       | Amendment           |
|------------------------------------------------------------------------------------------------------------------------------------------------------------------|----------|------------|---------------------|
| shop drawings.                                                                                                                                                   | PL-1     | 22/07/2022 | Issued for Planning |
| Sizes of and dimensions to any structural or services elements are indicative only. See structural and service engineers drawings for actual sizes / dimensions. |          |            |                     |
| This drawing to be read in conjunction with all other Architect's drawings, specifications and other                                                             |          |            |                     |
| Consultants' information.                                                                                                                                        |          |            |                     |
| All proprietary systems shown on this drawing are to be installed strictly in accordance with the<br>Manufacturers/Suppliers recommended details.                |          |            |                     |
| Any discrepancies between information shown on this drawing and any other contract information or                                                                |          |            |                     |
| manufacturers/suppliers recommendations is to be brought to the attention of the Architect.                                                                      |          |            |                     |
|                                                                                                                                                                  |          | •          |                     |

## PLANNING

|   | <ul> <li>Indicates Existing structure, walls &amp; other building fabric to be retained, made good and redecorated, unless otherwise noted</li> <li>Indicates original fabric to be demolished. Refer to structural engineers information for extent of structural alterations to indicated areas</li> <li>Indicates non structural elements that need to be removed / demolished</li> </ul> | <ul> <li>Indicates areas of structural openings to be carefully created within existing slabs in line with approved risk assessment and approved method statements</li> <li>Indicates areas of external floor finishes to be stripped back in line with approved risk assessment and approved method statements</li> <li>Indicates new walls and any other new construction elements</li> </ul> | Schedule of W         to be read in conj         section 03, sheet         01       03.403.01 - E         02       03.403.02 - E         03       03.403.03 - E         04       03.403.04 - E         05       03.403.05 - E |
|---|----------------------------------------------------------------------------------------------------------------------------------------------------------------------------------------------------------------------------------------------------------------------------------------------------------------------------------------------------------------------------------------------|-------------------------------------------------------------------------------------------------------------------------------------------------------------------------------------------------------------------------------------------------------------------------------------------------------------------------------------------------------------------------------------------------|-------------------------------------------------------------------------------------------------------------------------------------------------------------------------------------------------------------------------------|
| = |                                                                                                                                                                                                                                                                                                                                                                                              |                                                                                                                                                                                                                                                                                                                                                                                                 |                                                                                                                                                                                                                               |
|   |                                                                                                                                                                                                                                                                                                                                                                                              |                                                                                                                                                                                                                                                                                                                                                                                                 |                                                                                                                                                                                                                               |
|   |                                                                                                                                                                                                                                                                                                                                                                                              | 1<br>ED401                                                                                                                                                                                                                                                                                                                                                                                      |                                                                                                                                                                                                                               |

| of Works Key:                                                                             | <b>06</b> 03.403.06 - Existing timber framed first floor full height glazing to be replaced               | <ul> <li>03.403.33 - New timber framed first floor full height double glazing with timber frames to match existing style and colour</li> </ul>      |
|-------------------------------------------------------------------------------------------|-----------------------------------------------------------------------------------------------------------|-----------------------------------------------------------------------------------------------------------------------------------------------------|
| n conjunction with schedule 383(SL) Listed Building Consent Schedule of Works, sheet 403  | <b>07</b> 03.403.07 - Existing timber framed ground floor full height shopfront glazing to be replaced    | <b>34</b> 03.403.34 - New panelled timber stall riser to first floor full height glazing                                                            |
| 3.01 - Existing stone columns to be retained and repaired as required, and to be cleaned  | <b>08</b> 03.403.08 - Existing secondary glazing to be replaced                                           | <b>35</b> 03.403.35 - New curved PPC aluminium projecting canopy with brass feature detailing, building signage and illuminated soffit              |
| 3.02 - Existing stone pediment to be retained and repaired as required, and to be cleaned | <b>09</b> 03.403.09 - Existing pavement lights to be retained and repaired as required                    | <b>36</b> 03.403.36 - New timber framed ground floor full height shopfront with double glazing and timber frames to match existing style and colour |
| 3.03 - Existing external building lighting to be replaced                                 | <b>10</b> 03.403.10 - Existing brass plaque with building number to side of columns to be replaced        | <b>37</b> 03.403.37 - New panelled timber stall riser to ground floor full height glazing                                                           |
| 3.04 - Existing externally mounted cabling to be removed                                  | <b>31</b> 03.403.31 - New external building lighting with new recessed cabling                            | <b>38</b> 03.403.38 - New PPC aluminium automatic curved sliding doors with safety manifestion                                                      |
| 3.05 - Existing pigeon spikes to be removed                                               | <b>32</b> 03.403.32 - New electric bird control tape to be installed to column heads and top of pediment. | <b>39</b> 03.403.39 - New internal secondary glazing                                                                                                |
|                                                                                           |                                                                                                           | <b>40</b> 03.403.40 - New brass plaque with building number to be installed to side of columns                                                      |