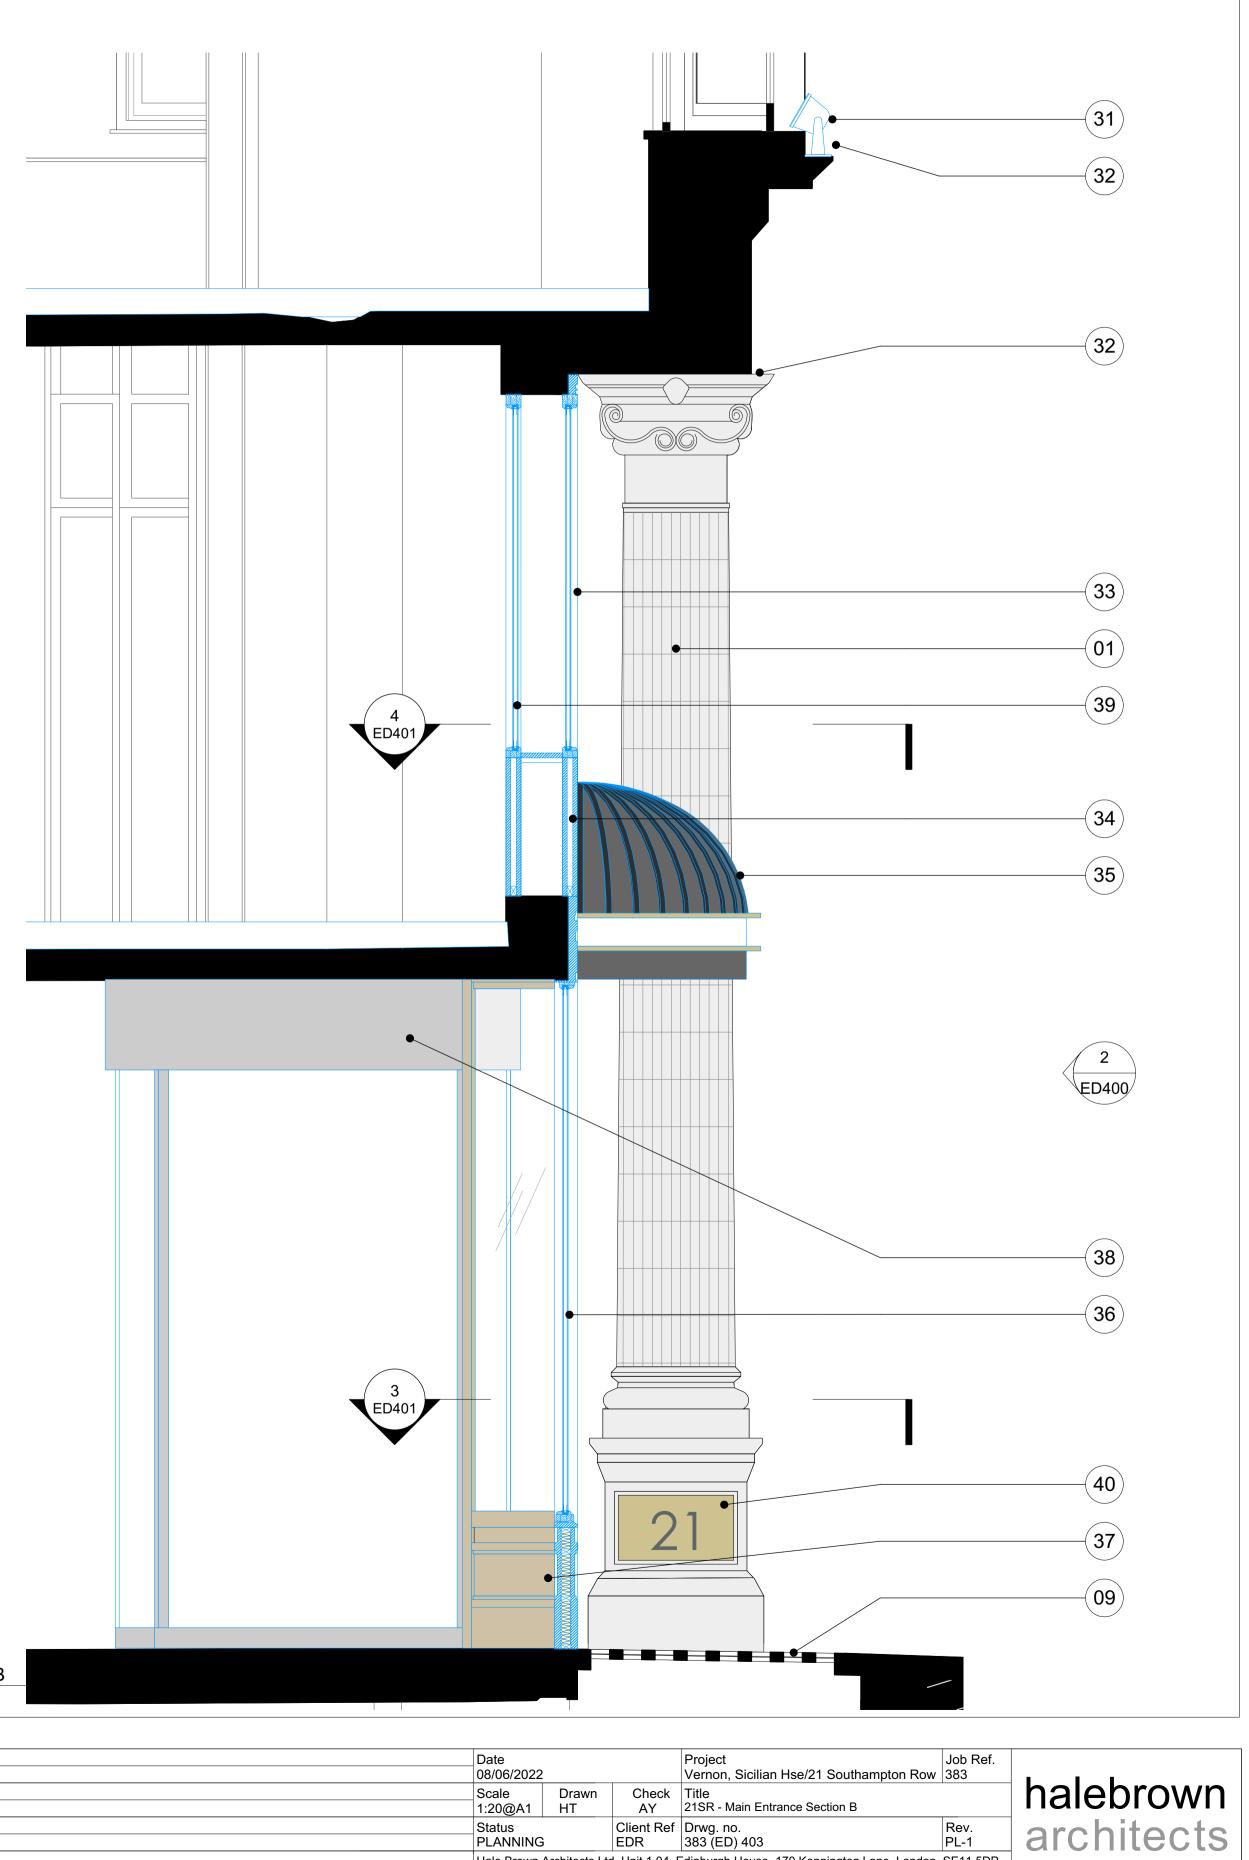

| of Works Key:                                                                             | <b>06</b> 03.403.06 - Existing timber framed first floor full height glazing to be replaced               | <ul> <li>03.403.33 - New timber framed first floor full height double glazing with timber frames to match existing style and colour</li> </ul>      |
|-------------------------------------------------------------------------------------------|-----------------------------------------------------------------------------------------------------------|-----------------------------------------------------------------------------------------------------------------------------------------------------|
| n conjunction with schedule 383(SL) Listed Building Consent Schedule of Works, sheet 403  | <b>07</b> 03.403.07 - Existing timber framed ground floor full height shopfront glazing to be replaced    | <b>34</b> 03.403.34 - New panelled timber stall riser to first floor full height glazing                                                            |
| 3.01 - Existing stone columns to be retained and repaired as required, and to be cleaned  | <b>08</b> 03.403.08 - Existing secondary glazing to be replaced                                           | <b>35</b> 03.403.35 - New curved PPC aluminium projecting canopy with brass feature detailing, building signage and illuminated soffit              |
| 3.02 - Existing stone pediment to be retained and repaired as required, and to be cleaned | <b>09</b> 03.403.09 - Existing pavement lights to be retained and repaired as required                    | <b>36</b> 03.403.36 - New timber framed ground floor full height shopfront with double glazing and timber frames to match existing style and colour |
| 3.03 - Existing external building lighting to be replaced                                 | <b>10</b> 03.403.10 - Existing brass plaque with building number to side of columns to be replaced        | <b>37</b> 03.403.37 - New panelled timber stall riser to ground floor full height glazing                                                           |
| 3.04 - Existing externally mounted cabling to be removed                                  | <b>31</b> 03.403.31 - New external building lighting with new recessed cabling                            | <b>38</b> 03.403.38 - New PPC aluminium automatic curved sliding doors with safety manifestion                                                      |
| 3.05 - Existing pigeon spikes to be removed                                               | <b>32</b> 03.403.32 - New electric bird control tape to be installed to column heads and top of pediment. | <b>39</b> 03.403.39 - New internal secondary glazing                                                                                                |
|                                                                                           |                                                                                                           | <b>40</b> 03.403.40 - New brass plaque with building number to be installed to side of columns                                                      |

2

21SR - Main Entrance Proposed Section B Scale: 1:20

Rev. PL-1 Client Ref EDR Drwg. no. 383 (ED) 403 PLANNING 

 Hale Brown Architects Ltd. Unit 1.04, Edinburgh House, 170 Kennington Lane, London, SE11 5DP