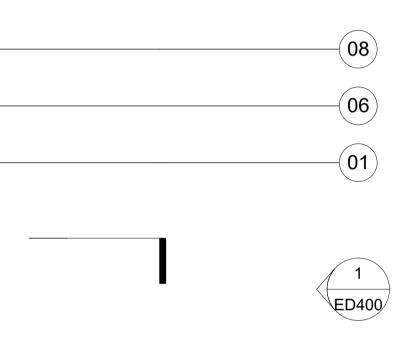

| of Works Key:                                                                             | <b>06</b> 03.403.06 - Existing timber framed first floor full height glazing to be replaced               | <ul> <li>03.403.33 - New timber framed first floor full height double glazing with timber frames to match existing style and colour</li> </ul>      |
|-------------------------------------------------------------------------------------------|-----------------------------------------------------------------------------------------------------------|-----------------------------------------------------------------------------------------------------------------------------------------------------|
| n conjunction with schedule 383(SL) Listed Building Consent Schedule of Works, sheet 403  | <b>07</b> 03.403.07 - Existing timber framed ground floor full height shopfront glazing to be replaced    | <b>34</b> 03.403.34 - New panelled timber stall riser to first floor full height glazing                                                            |
| 3.01 - Existing stone columns to be retained and repaired as required, and to be cleaned  | <b>08</b> 03.403.08 - Existing secondary glazing to be replaced                                           | <b>35</b> 03.403.35 - New curved PPC aluminium projecting canopy with brass feature detailing, building signage and illuminated soffit              |
| 3.02 - Existing stone pediment to be retained and repaired as required, and to be cleaned | <b>09</b> 03.403.09 - Existing pavement lights to be retained and repaired as required                    | <b>36</b> 03.403.36 - New timber framed ground floor full height shopfront with double glazing and timber frames to match existing style and colour |
| 3.03 - Existing external building lighting to be replaced                                 | <b>10</b> 03.403.10 - Existing brass plaque with building number to side of columns to be replaced        | <b>37</b> 03.403.37 - New panelled timber stall riser to ground floor full height glazing                                                           |
| 3.04 - Existing externally mounted cabling to be removed                                  | <b>31</b> 03.403.31 - New external building lighting with new recessed cabling                            | <b>38</b> 03.403.38 - New PPC aluminium automatic curved sliding doors with safety manifestion                                                      |
| 3.05 - Existing pigeon spikes to be removed                                               | <b>32</b> 03.403.32 - New electric bird control tape to be installed to column heads and top of pediment. | <b>39</b> 03.403.39 - New internal secondary glazing                                                                                                |
|                                                                                           |                                                                                                           | <b>40</b> 03.403.40 - New brass plaque with building number to be installed to side of columns                                                      |

2

21SR - Main Entrance Proposed Section B Scale: 1:20

Rev. PL-1 Client Ref EDR Drwg. no. 383 (ED) 403 PLANNING 

 Hale Brown Architects Ltd. Unit 1.04, Edinburgh House, 170 Kennington Lane, London, SE11 5DP