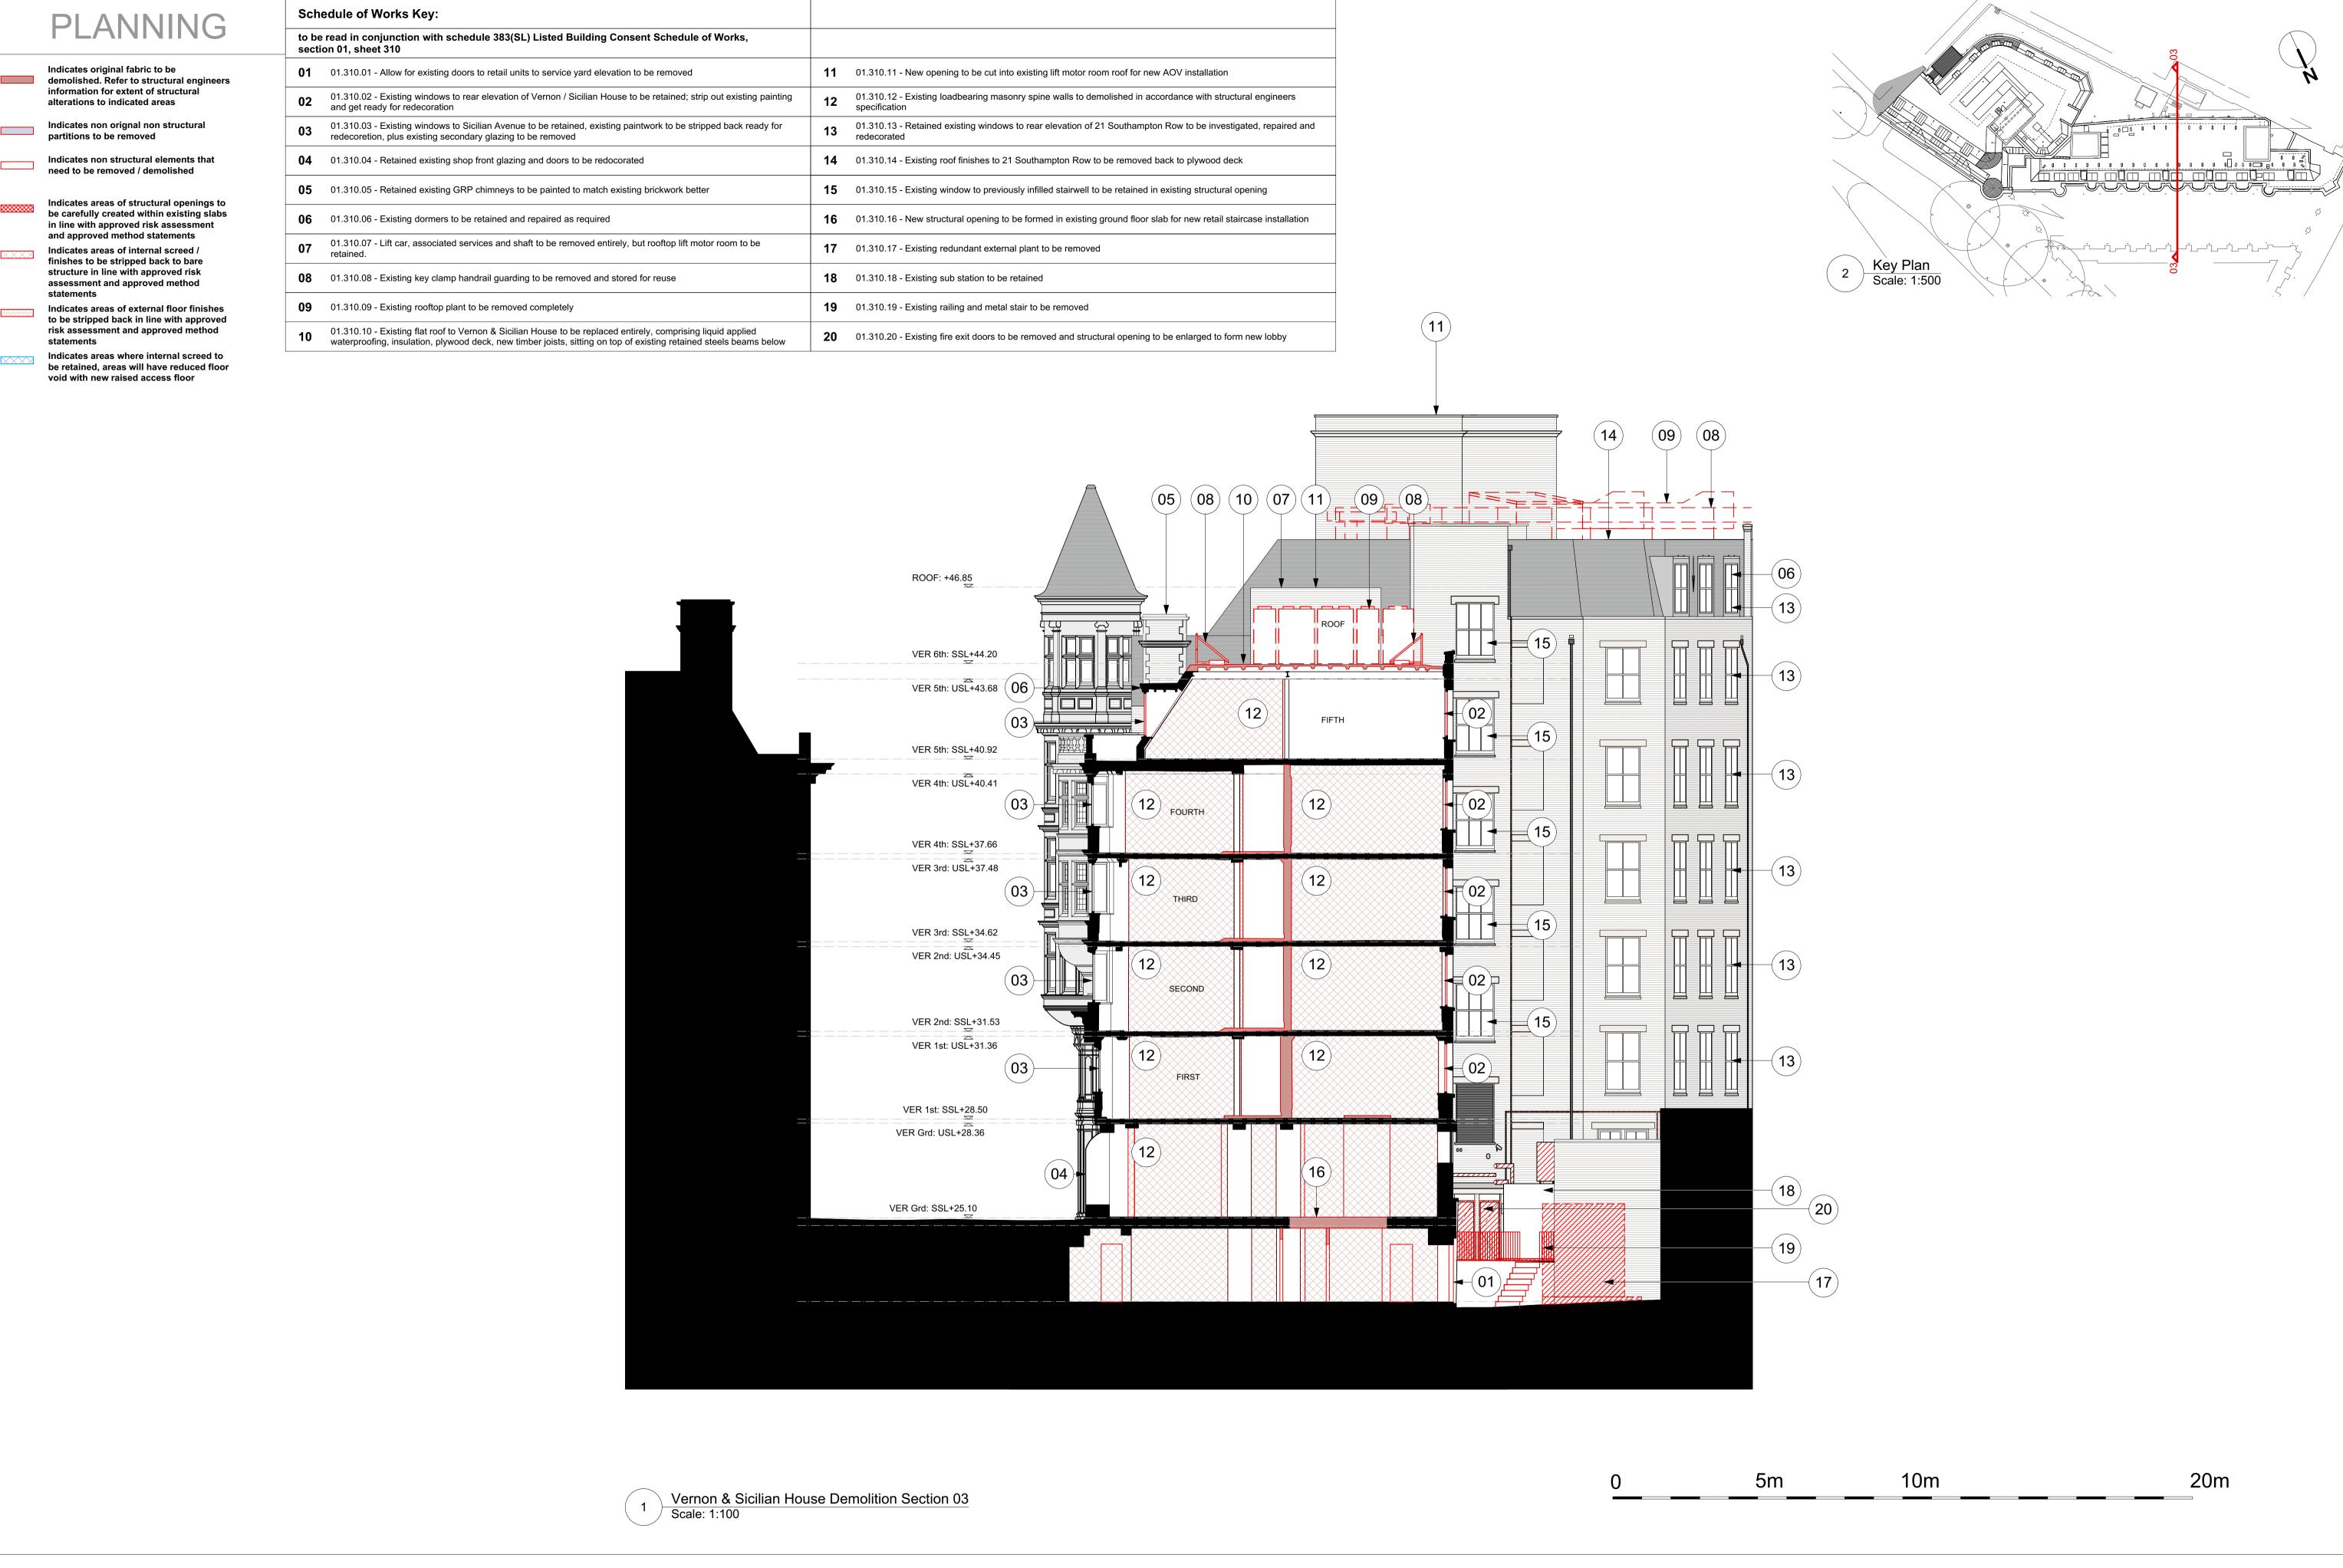

| Amendment           |                     |                |               | Project                                      | Job F    |
|---------------------|---------------------|----------------|---------------|----------------------------------------------|----------|
| Issued for Planning | April 2022          |                |               | Vernon House                                 | 383      |
|                     | Scale               | Drawn          | Check         | Title                                        |          |
|                     | 1:100 @A1           | KP             | DT            | Ver/ Sic - Demolition Section 03             |          |
|                     | Status              |                | Client Ref    | Drwg. no.                                    | Rev.     |
|                     | PLANNING            |                | EDR           | 383 (DE) 310                                 | PL-1     |
|                     | Hale Brown A        | Architects Ltd | I. Unit 1.04, | Edinburgh House, 170 Kennington Lane, Londoi | on, SE11 |
|                     | <b>T</b> : 020 3735 | 7442 <b>i</b>  | E: mail@hale  | ebrown.com W: www.halebrown.com              |          |