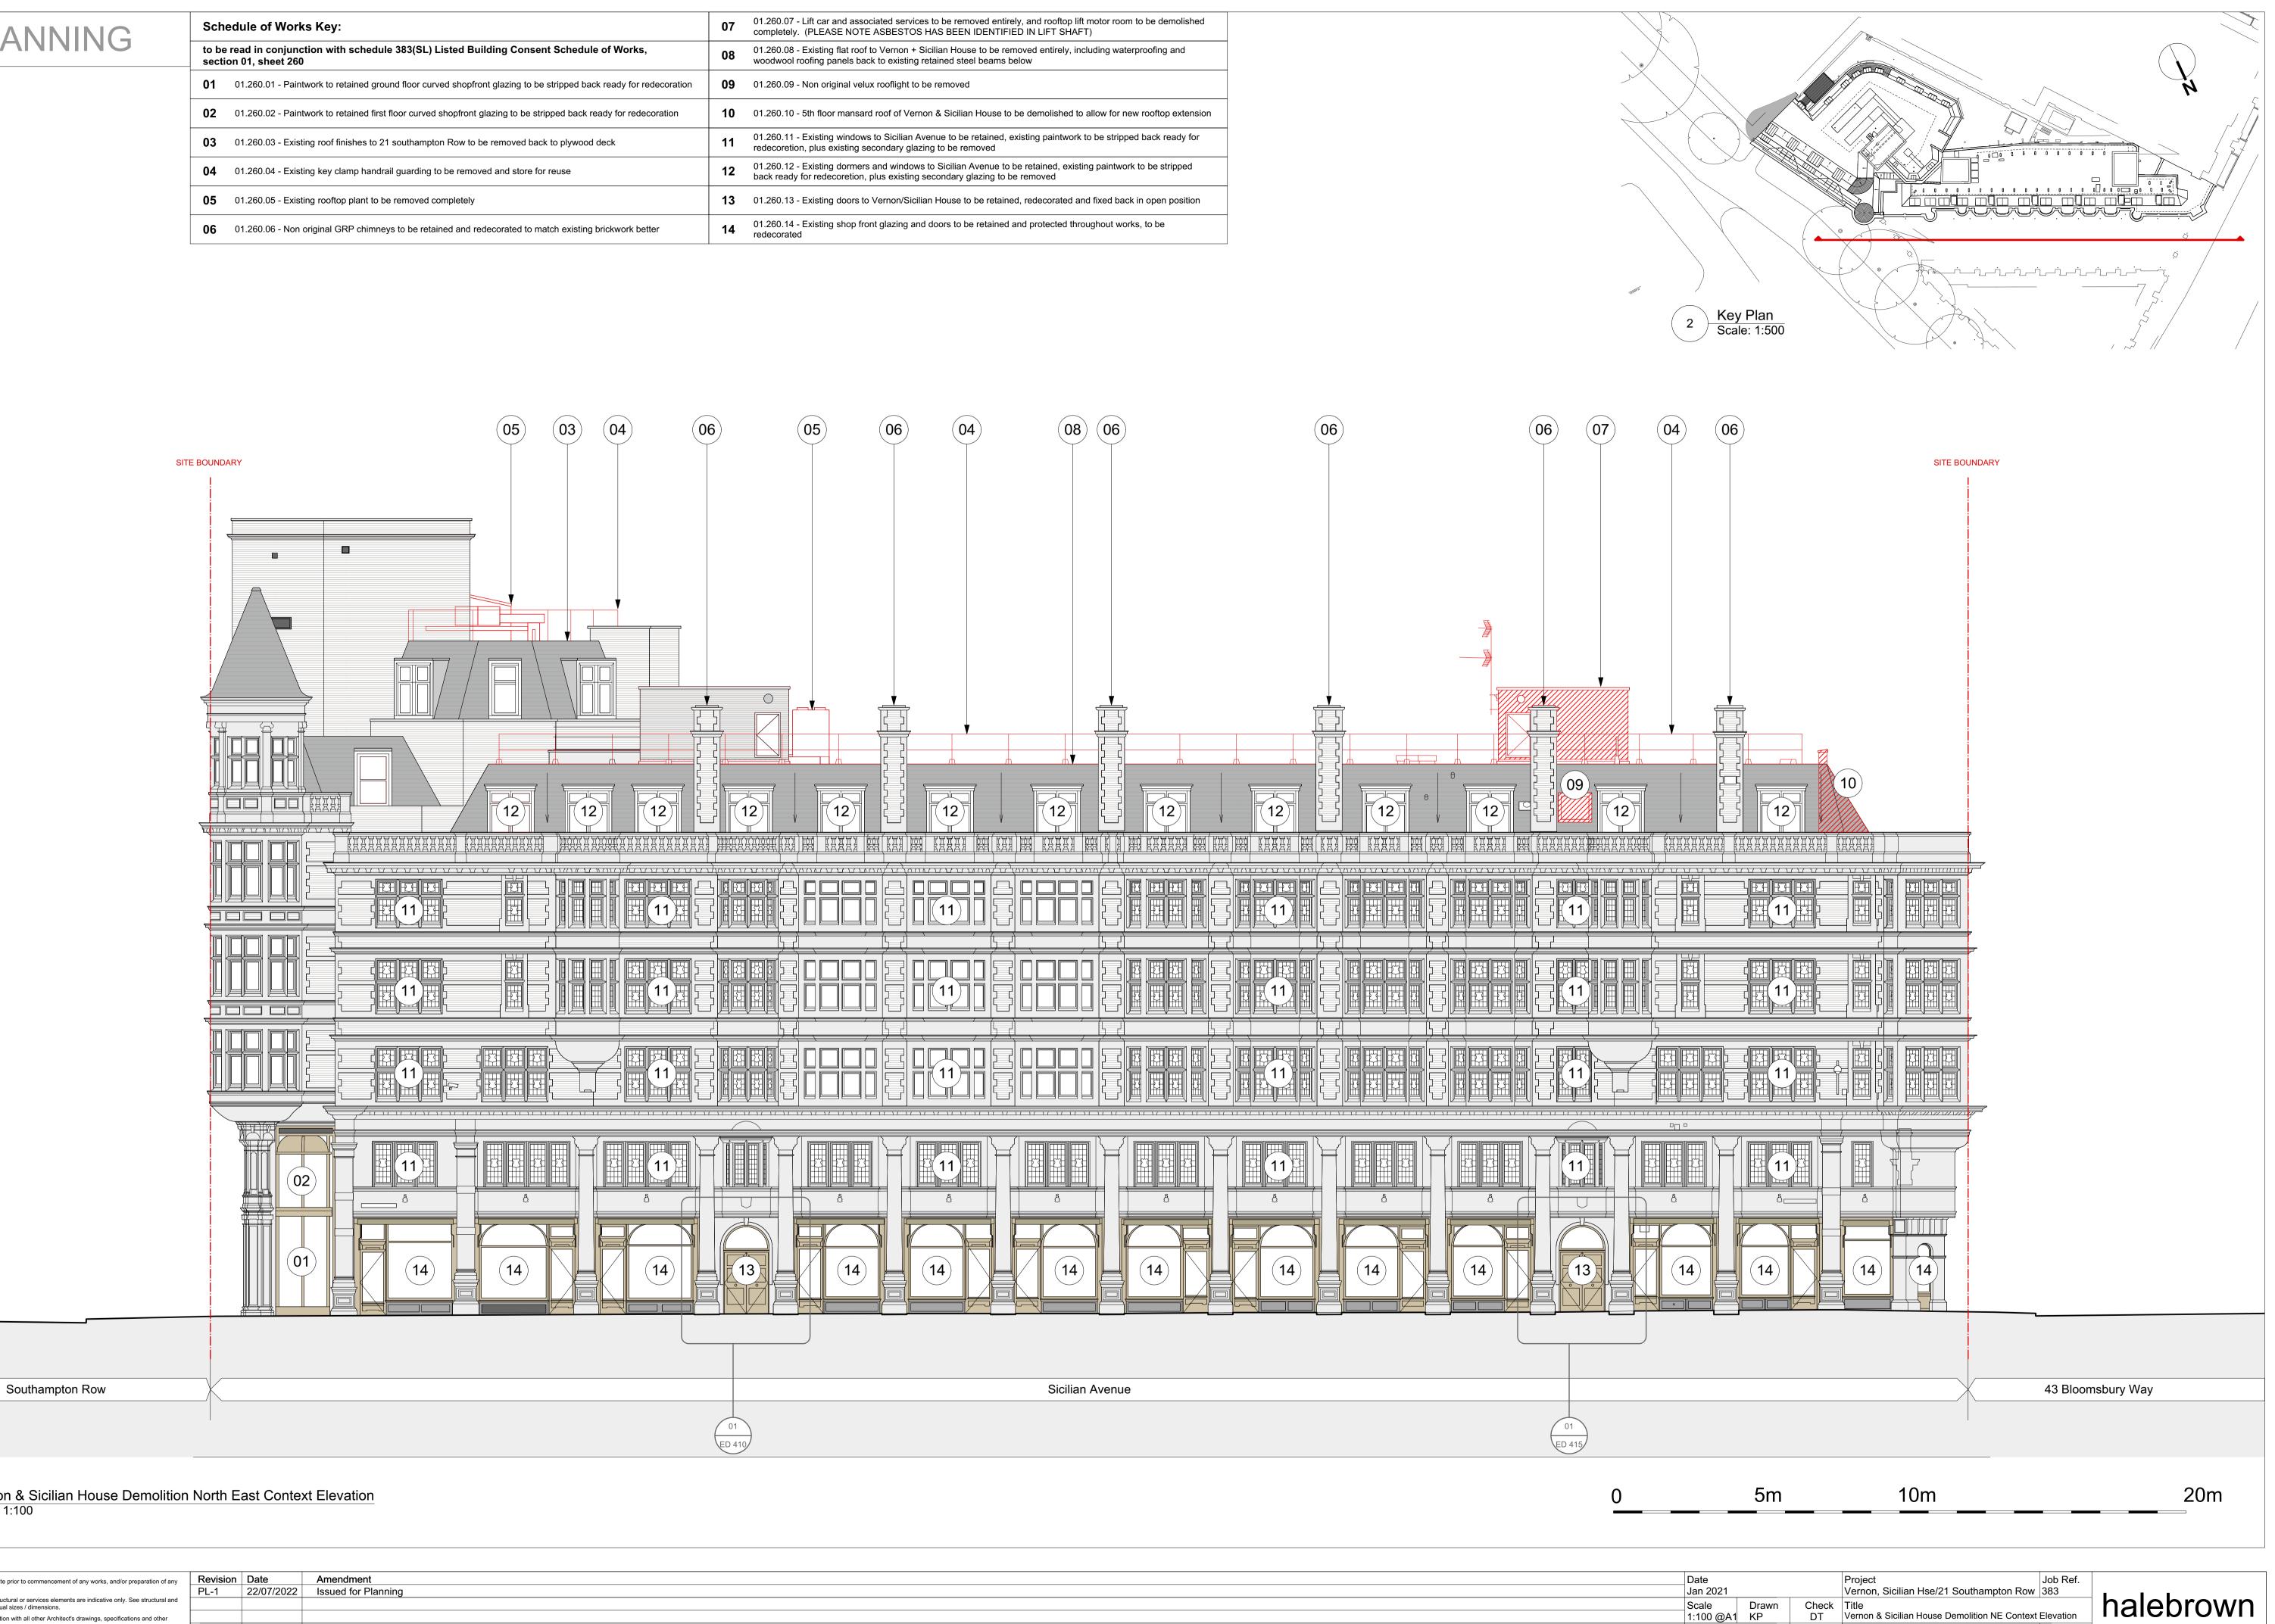

## PLANNING

| Sch | Schedule of Works Key:                                                                                             |    |                          |  |  |
|-----|--------------------------------------------------------------------------------------------------------------------|----|--------------------------|--|--|
|     | to be read in conjunction with schedule 383(SL) Listed Building Consent Schedule of Works, section 01, sheet 260   |    |                          |  |  |
| 01  | 01.260.01 - Paintwork to retained ground floor curved shopfront glazing to be stripped back ready for redecoration | 09 | 01.260.09                |  |  |
| 02  | 01.260.02 - Paintwork to retained first floor curved shopfront glazing to be stripped back ready for redecoration  | 10 | 01.260.10                |  |  |
| 03  | 01.260.03 - Existing roof finishes to 21 southampton Row to be removed back to plywood deck                        | 11 | 01.260.11<br>redecoretic |  |  |
| 04  | 01.260.04 - Existing key clamp handrail guarding to be removed and store for reuse                                 | 12 | 01.260.12<br>back ready  |  |  |
| 05  | 01.260.05 - Existing rooftop plant to be removed completely                                                        | 13 | 01.260.13                |  |  |
| 06  | 01.260.06 - Non original GRP chimneys to be retained and redecorated to match existing brickwork better            | 14 | 01.260.14<br>redecorate  |  |  |
|     |                                                                                                                    |    |                          |  |  |

## Vernon & Sicilian House Demolition North East Context Elevation Scale: 1:100

| All dimensions to be checked on site prior to commencement of any works, and/or preparation of any                                                               | Revision | Date       | Amendment           |
|------------------------------------------------------------------------------------------------------------------------------------------------------------------|----------|------------|---------------------|
| shop drawings.                                                                                                                                                   | PL-1     | 22/07/2022 | Issued for Planning |
| Sizes of and dimensions to any structural or services elements are indicative only. See structural and service engineers drawings for actual sizes / dimensions. |          |            |                     |
| This drawing to be read in conjunction with all other Architect's drawings, specifications and other                                                             |          |            |                     |
| Consultants' information.                                                                                                                                        |          |            |                     |
| All proprietary systems shown on this drawing are to be installed strictly in accordance with the<br>Manufacturers/Suppliers recommended details.                |          |            |                     |
| Any discrepancies between information shown on this drawing and any other contract information or                                                                |          |            |                     |
| manufacturers/suppliers recommendations is to be brought to the attention of the Architect.                                                                      |          |            |                     |
|                                                                                                                                                                  |          |            |                     |

Scale Drawn 1:100 @A1 KP Check Title DT Vernon & Sicilian House Demolition NE Context Elevation Client Ref Drwg. no. EDR 383 (DE) 260 Status PLANNING 

 Hale Brown Architects Ltd. Unit 1.04, Edinburgh House, 170 Kennington Lane, London, SE11 5DP