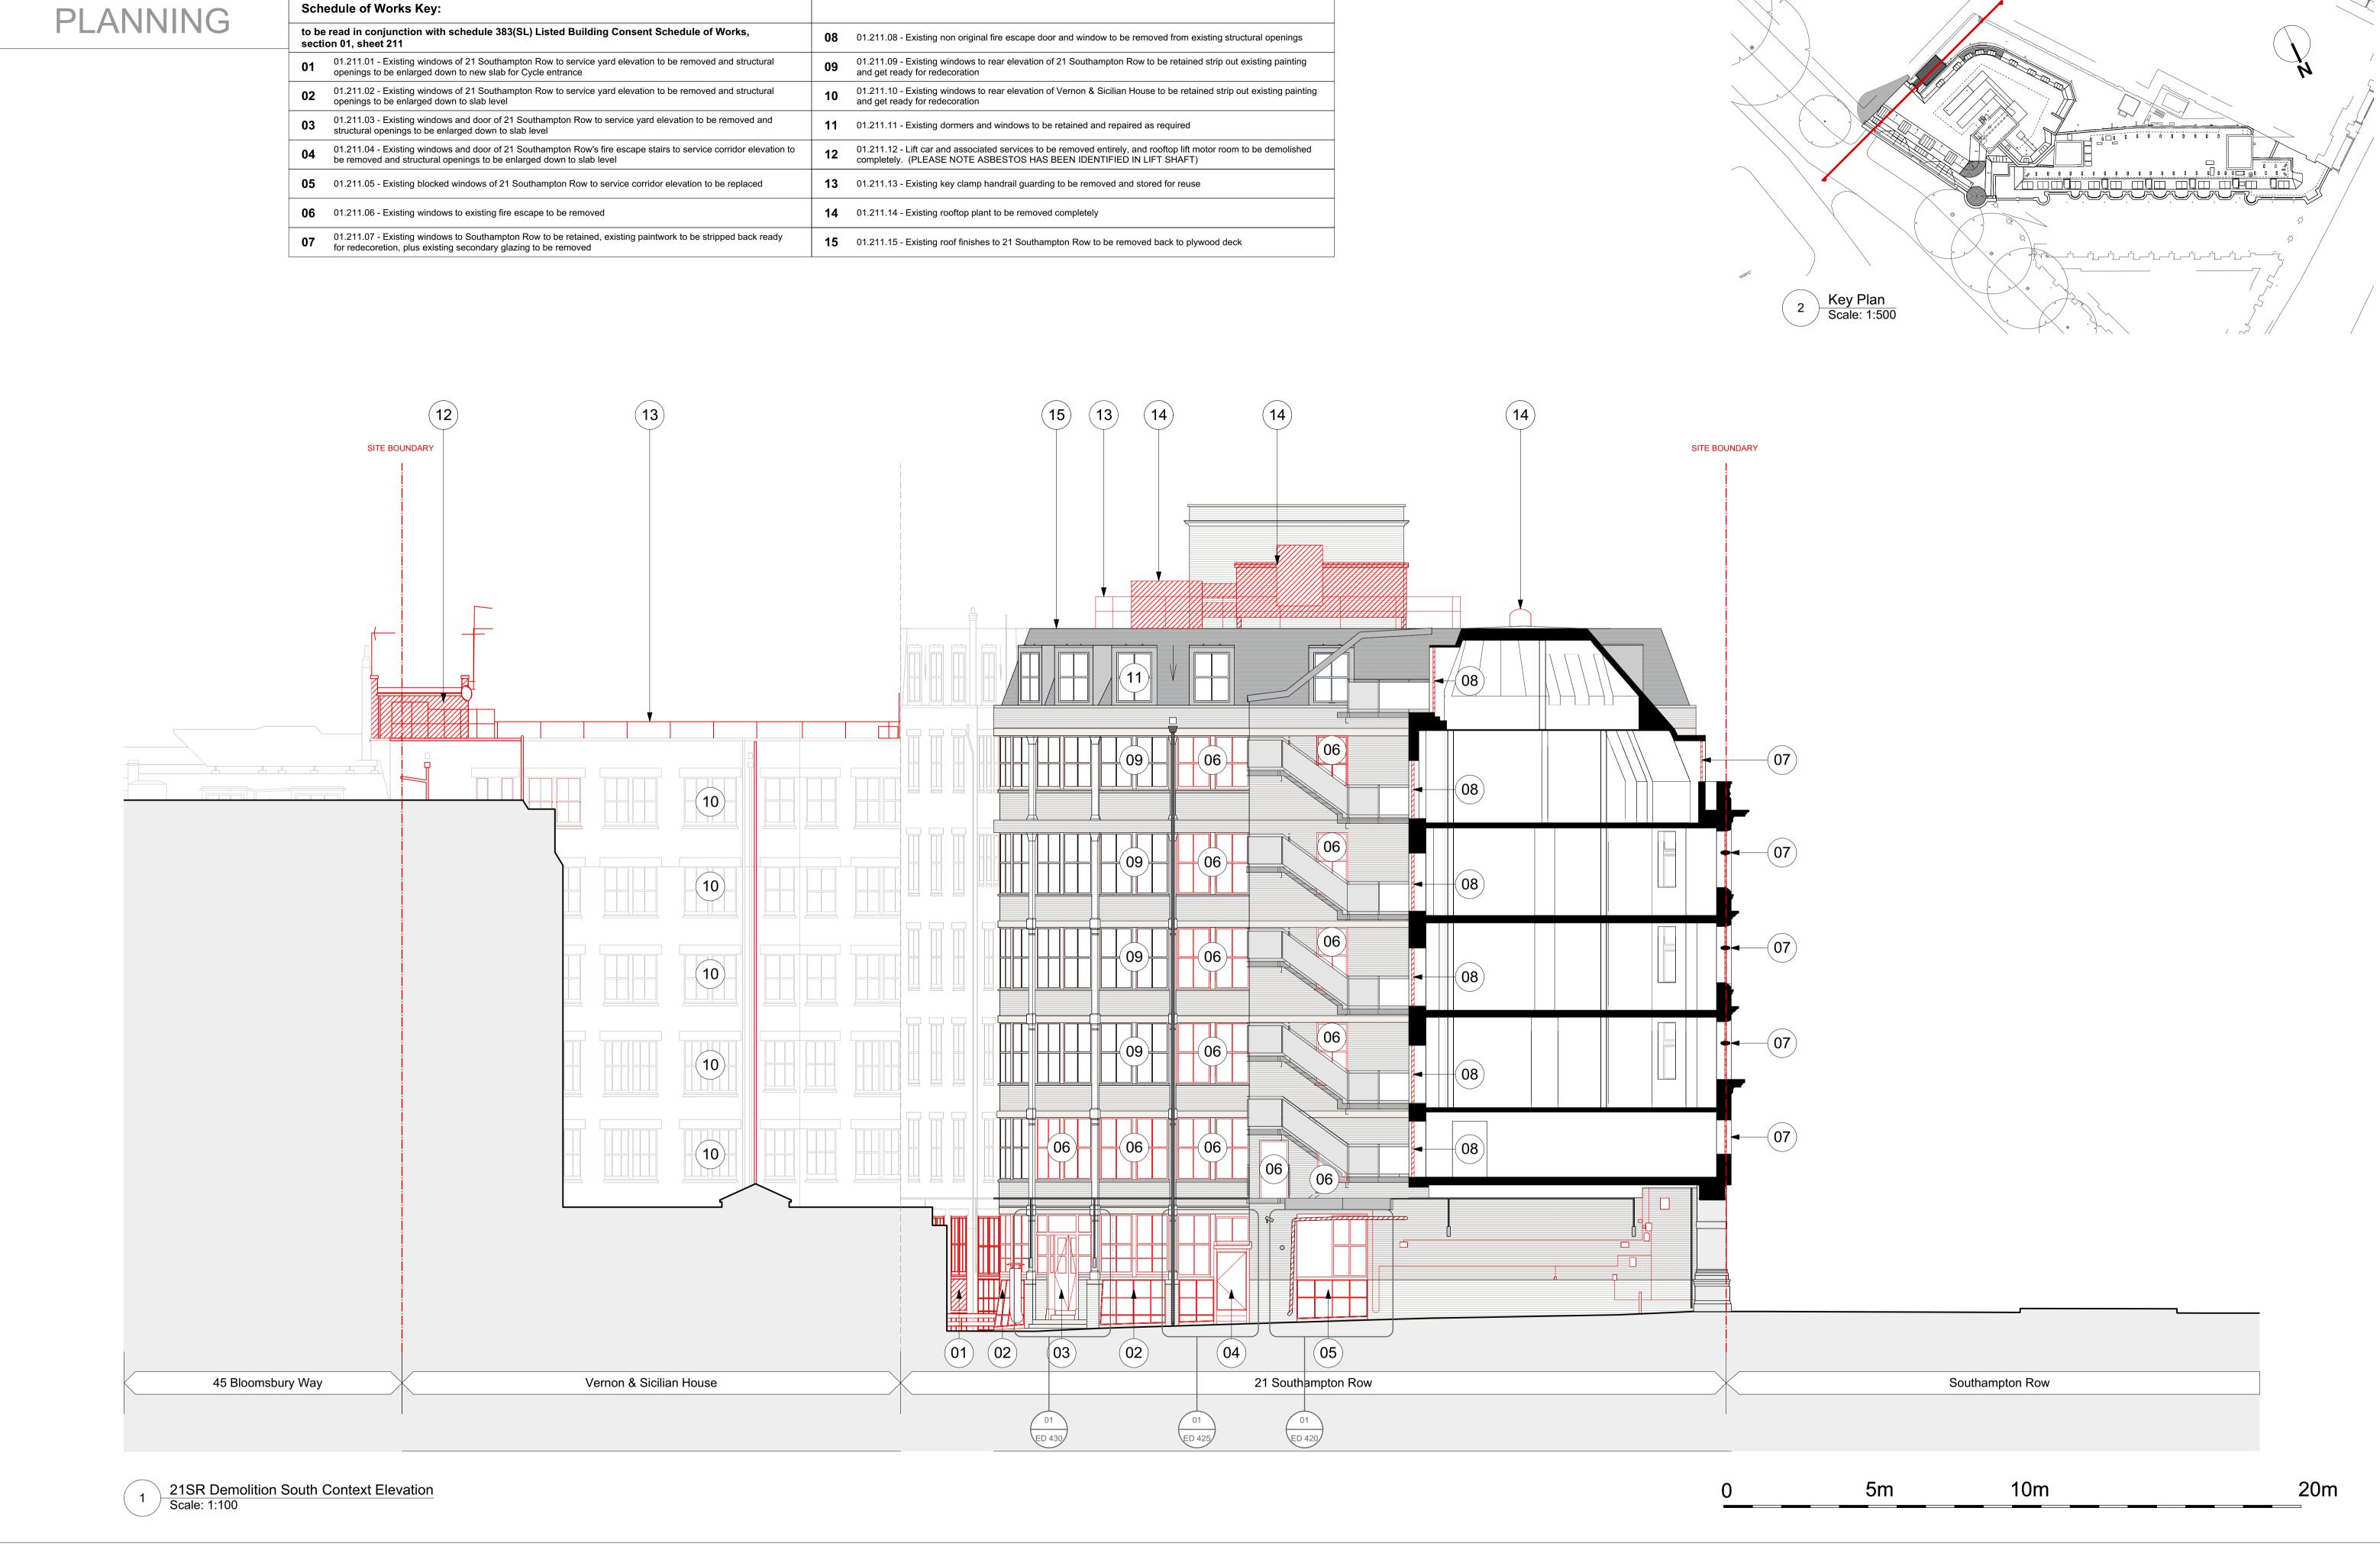

All dimensions to be checked on site prior to commencement of any works, and/or preparation of any Sizes of and dimensions to any structural or services elements are indicative only. See structural and service engineers drawings for actual sizes / dimensions. This drawing to be read in conjunction with all other Architect's drawings, specifications and other Consultants' information. All proprietary systems shown on this drawing are to be installed strictly in accordance with the Manufacturers/Suppliers recommended details.

Any discrepancies between information shown on this drawing and any other contract information or

manufacturers/suppliers recommendations is to be brought to the attention of the Architect.

| any I | Revision | Date       | Amendment           | Date                |                |                     | Project                                      | Job Ref.     |
|-------|----------|------------|---------------------|---------------------|----------------|---------------------|----------------------------------------------|--------------|
|       | PL-1     | 22/07/2022 | Issued for Planning | Jan 2021            |                |                     | Vernon, Sicilian Hse/21 Southampton Row 383  |              |
| and   |          |            |                     | Scale               | Drawn          | Check               | Title                                        |              |
|       |          |            |                     | 1:100               | KP             | DT                  | 21SR Demolition South Context Elevation      |              |
|       |          |            |                     | Status              |                | Client Ref          | Drwg. no.                                    | Rev.         |
|       |          |            |                     | PLANNING            | 3              | EDR                 | 383 (DE) 211                                 | PL-1         |
| or    |          |            |                     | Hale Brown          | Architects Ltd | d. Unit 1.04, E     | Edinburgh House, 170 Kennington Lane, London | on, SE11 5DP |
|       |          |            |                     | <b>T</b> : 020 3735 |                | E: <u>mail@hale</u> | ebrown.com W: www.halebrown.com              |              |