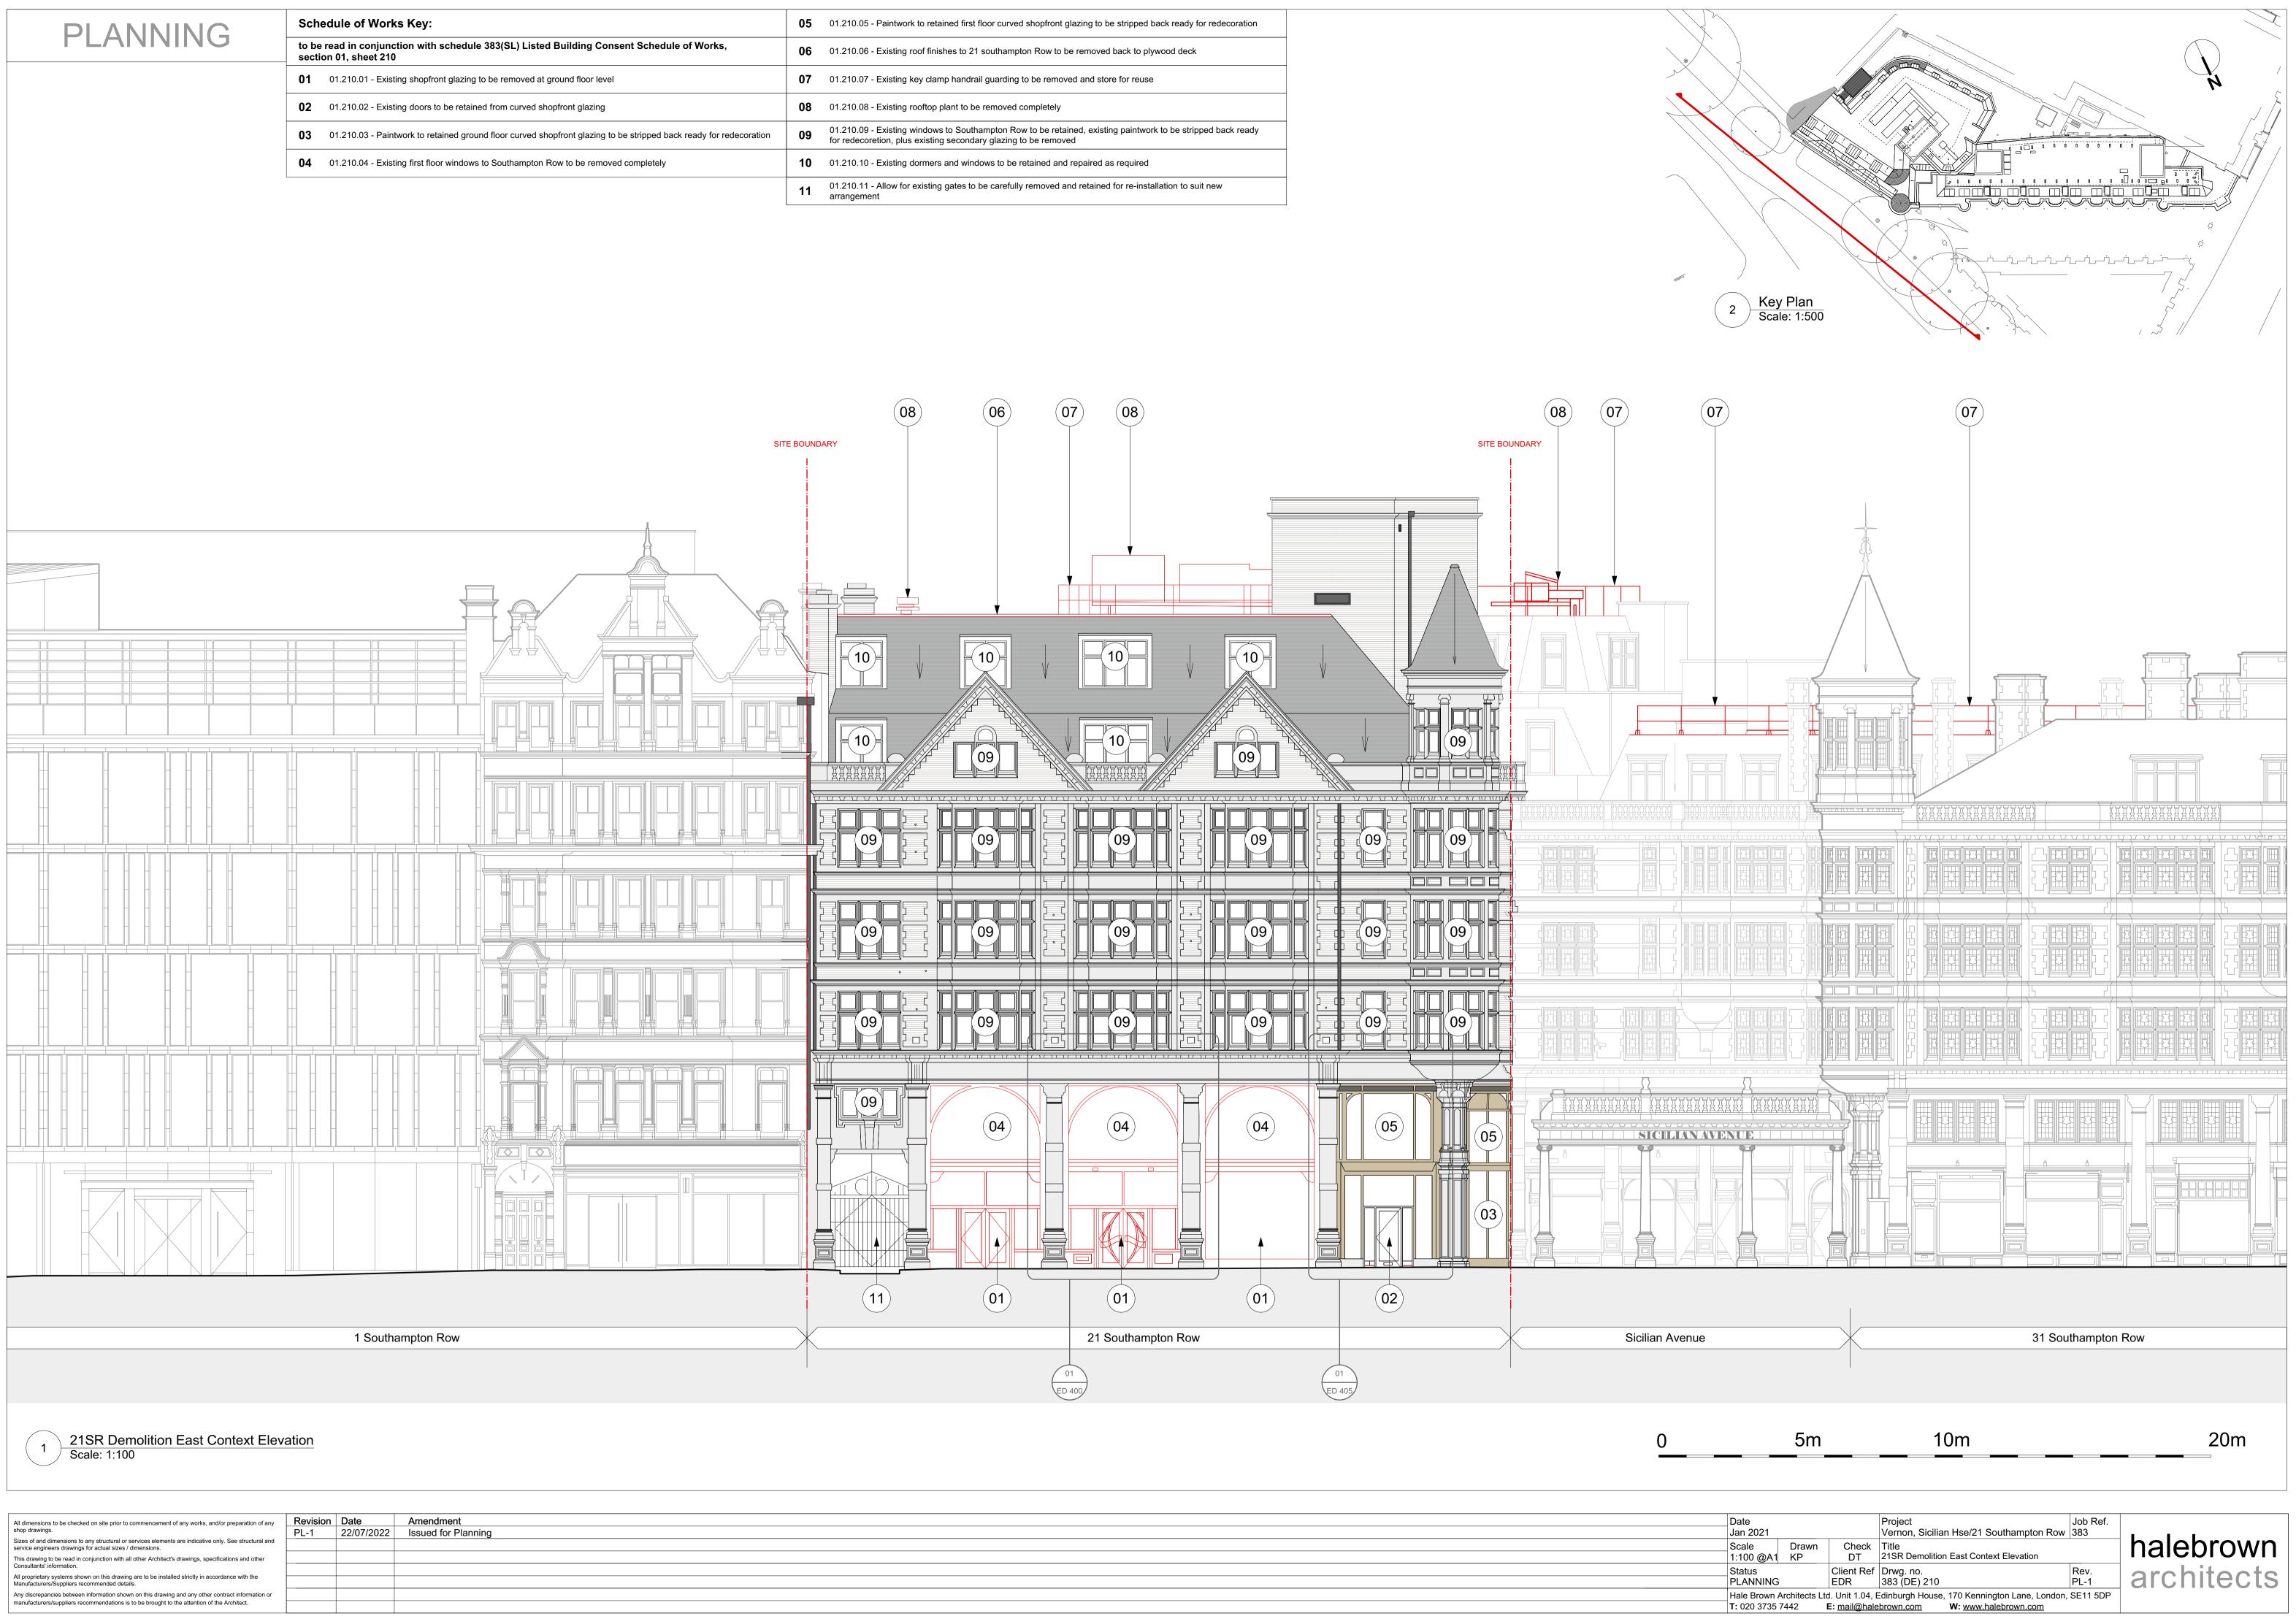

| Sch            | 05                                                                                                                 | 01.210.05 - I |                               |
|----------------|--------------------------------------------------------------------------------------------------------------------|---------------|-------------------------------|
| to be<br>secti | 06                                                                                                                 | 01.210.06 - I |                               |
| 01             | 01.210.01 - Existing shopfront glazing to be removed at ground floor level                                         | 07            | 01.210.07 - 1                 |
| 02             | 01.210.02 - Existing doors to be retained from curved shopfront glazing                                            | 08            | 01.210.08 - I                 |
| 03             | 01.210.03 - Paintwork to retained ground floor curved shopfront glazing to be stripped back ready for redecoration | 09            | 01.210.09 - I<br>for redecore |
| 04             | 01.210.04 - Existing first floor windows to Southampton Row to be removed completely                               | 10            | 01.210.10 - I                 |
|                |                                                                                                                    |               | 01 010 11                     |