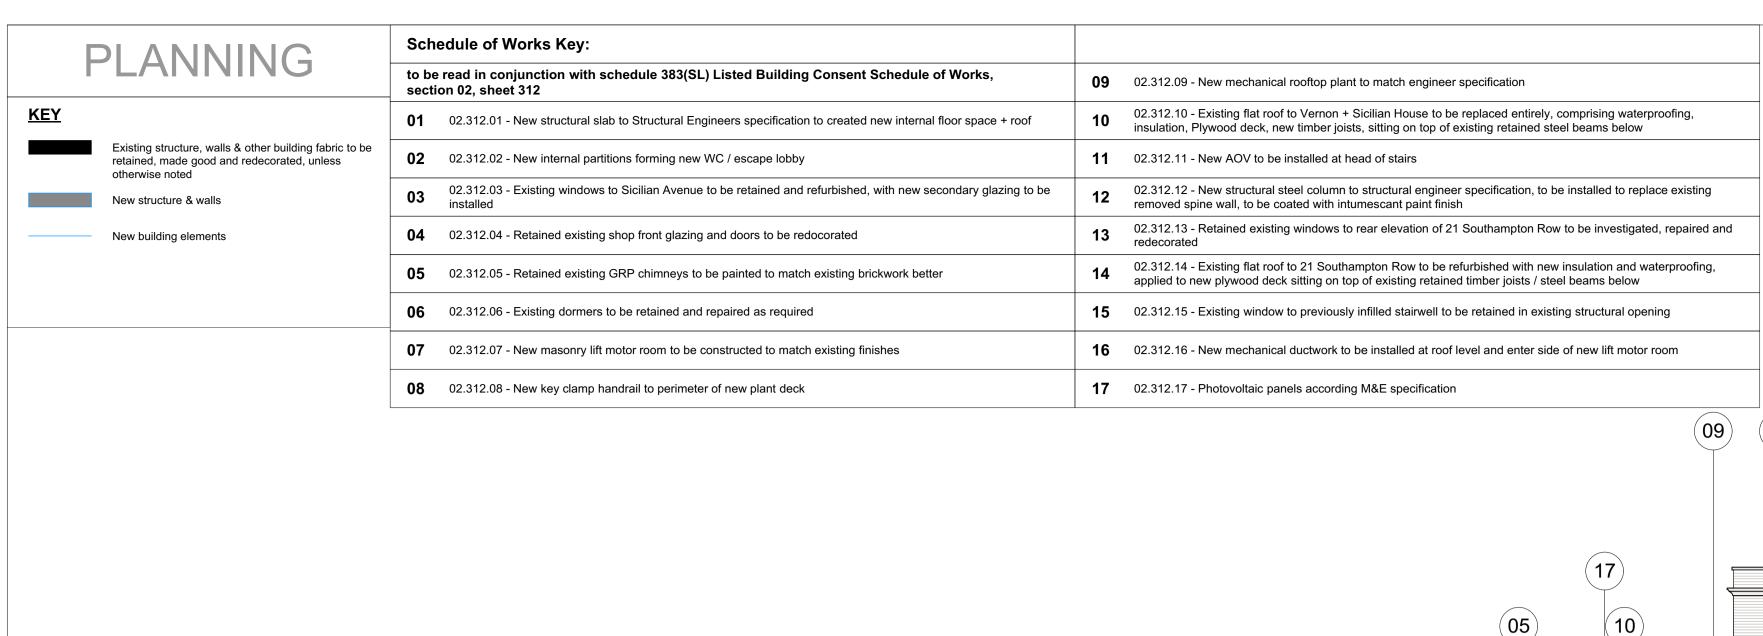

(11)(15)

(13)(08)

0 5m 10m 20m

halebrown

1 Vernon & Sicilian House Proposed Section 05
Scale: 1:100

| All dimensions to be checked on site prior to commencement of any works, and/or preparation of any shop drawings.                                                                             | F |
|-----------------------------------------------------------------------------------------------------------------------------------------------------------------------------------------------|---|
| Sizes of and dimensions to any structural or services elements are indicative only. See structural and service engineers drawings for actual sizes / dimensions.                              |   |
| This drawing to be read in conjunction with all other Architect's drawings, specifications and other Consultants' information.                                                                |   |
| All proprietary systems shown on this drawing are to be installed strictly in accordance with the<br>Manufacturers/Suppliers recommended details.                                             |   |
| Any discrepancies between information shown on this drawing and any other contract information or manufacturers/suppliers recommendations is to be brought to the attention of the Architect. |   |