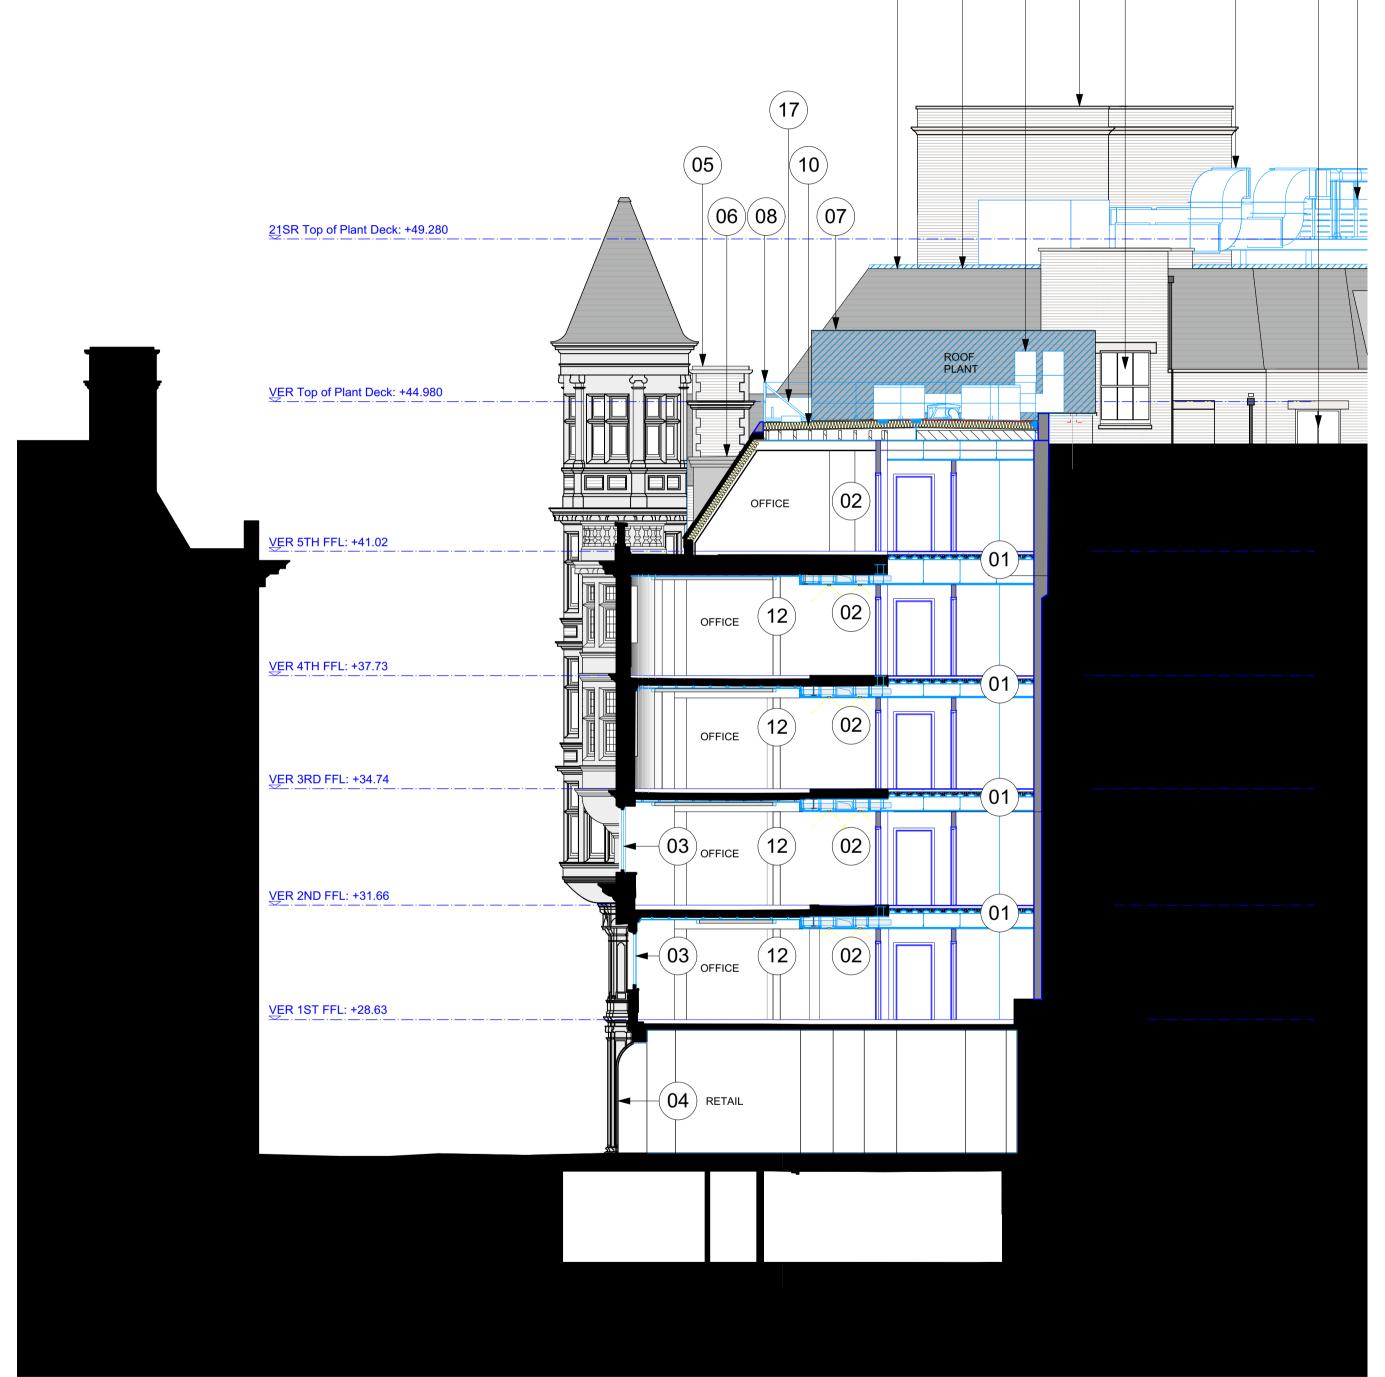

(11)(15)

(13)(08)

0 5m 10m 20m

halebrown

1 Vernon & Sicilian House Proposed Section 05
Scale: 1:100

| All dimensions to be checked on site prior to commencement of any works, and/or preparation of any shop drawings.                                                                             | F |
|-----------------------------------------------------------------------------------------------------------------------------------------------------------------------------------------------|---|
| Sizes of and dimensions to any structural or services elements are indicative only. See structural and service engineers drawings for actual sizes / dimensions.                              |   |
| This drawing to be read in conjunction with all other Architect's drawings, specifications and other Consultants' information.                                                                |   |
| All proprietary systems shown on this drawing are to be installed strictly in accordance with the<br>Manufacturers/Suppliers recommended details.                                             |   |
| Any discrepancies between information shown on this drawing and any other contract information or manufacturers/suppliers recommendations is to be brought to the attention of the Architect. |   |