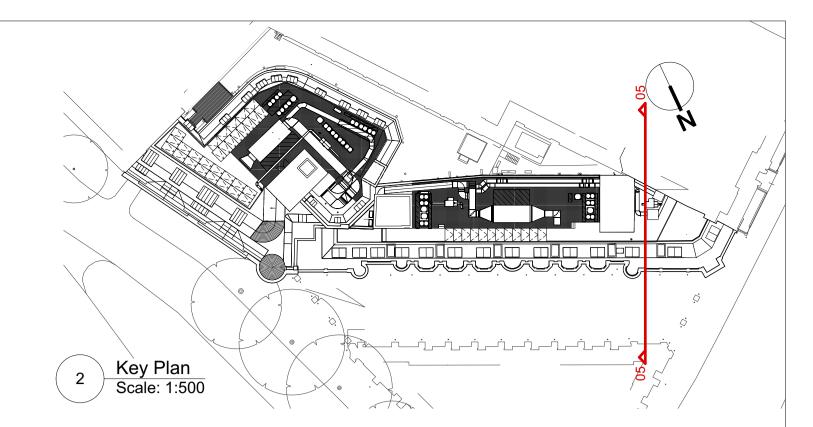

(11)(15)

(13)(08)

0 5m 10m 20m

halebrown

1 Vernon & Sicilian House Proposed Section 05
Scale: 1:100

| All dimensions to be checked on site prior to commencement of any works, and/or preparation of any shop drawings.                                                                             | F |
|-----------------------------------------------------------------------------------------------------------------------------------------------------------------------------------------------|---|
| Sizes of and dimensions to any structural or services elements are indicative only. See structural and service engineers drawings for actual sizes / dimensions.                              |   |
| This drawing to be read in conjunction with all other Architect's drawings, specifications and other Consultants' information.                                                                |   |
| All proprietary systems shown on this drawing are to be installed strictly in accordance with the<br>Manufacturers/Suppliers recommended details.                                             |   |
| Any discrepancies between information shown on this drawing and any other contract information or manufacturers/suppliers recommendations is to be brought to the attention of the Architect. |   |