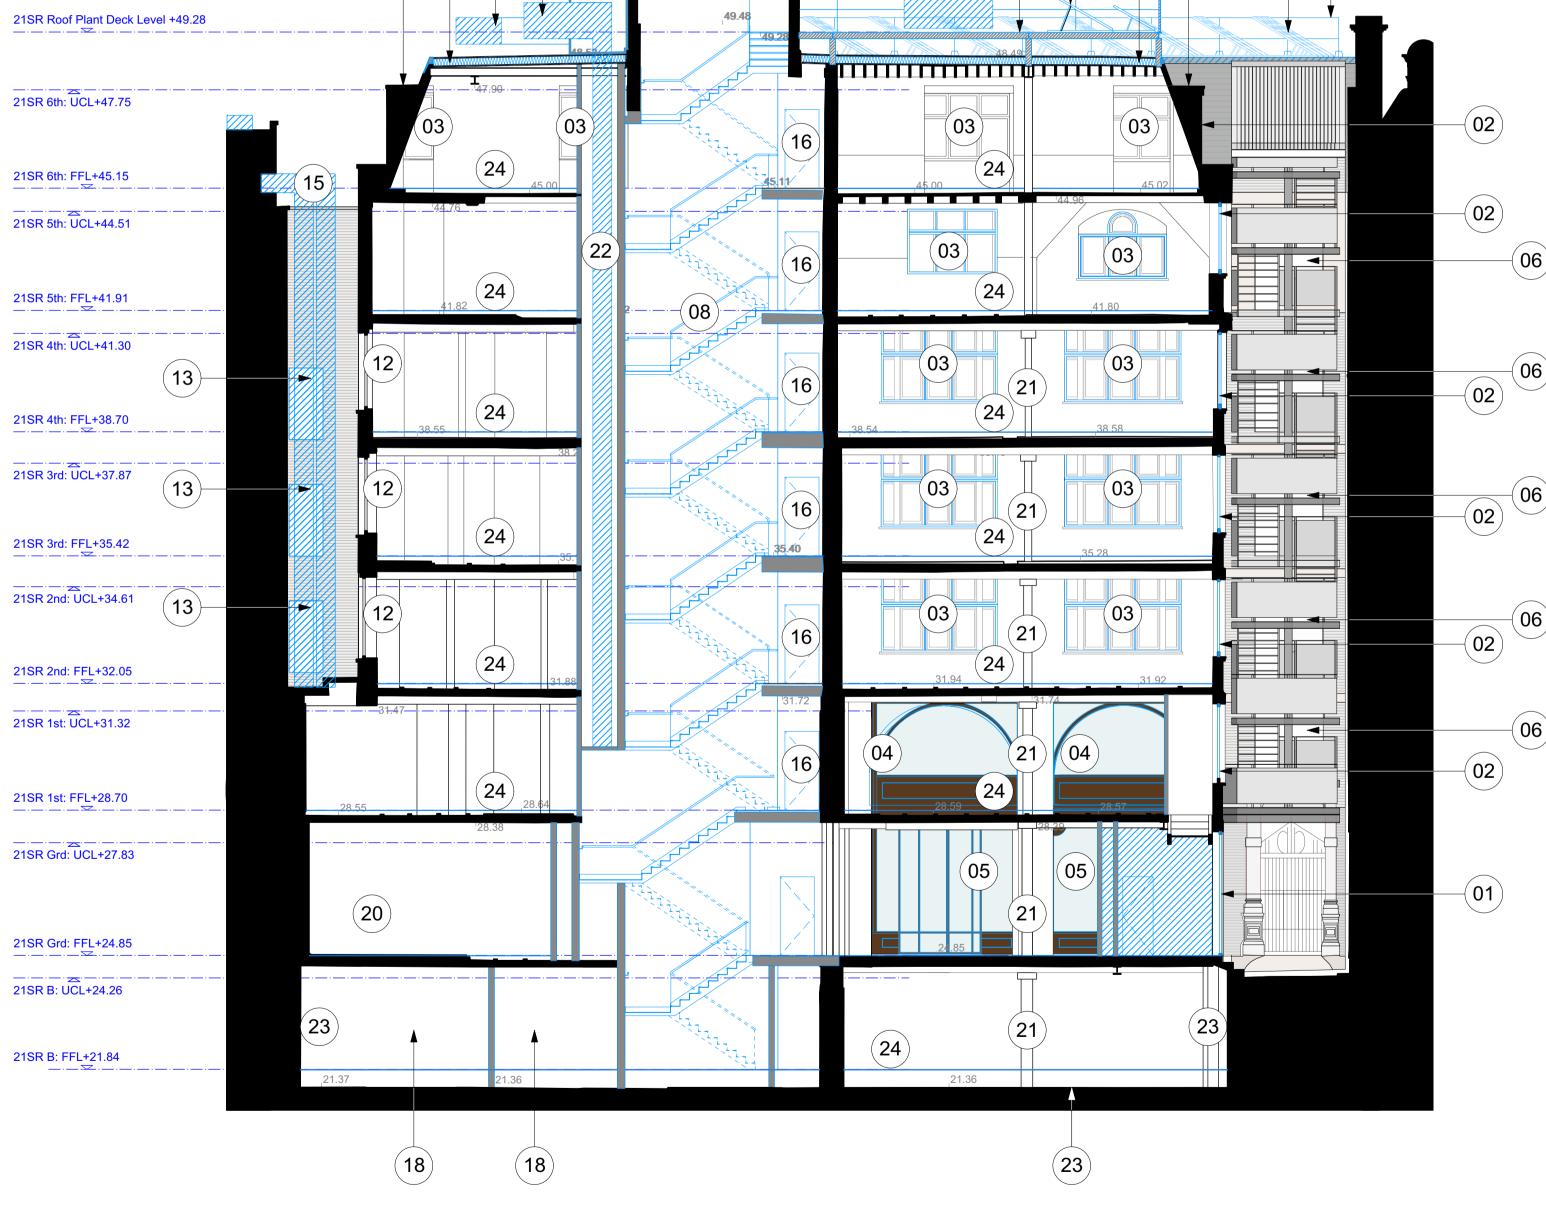

| Ė         | PLANNING                                                                                                            | Schedule of Works Key:                                                                                                                                                                                                  |    |                                                                                                                                                                  |
|-----------|---------------------------------------------------------------------------------------------------------------------|-------------------------------------------------------------------------------------------------------------------------------------------------------------------------------------------------------------------------|----|------------------------------------------------------------------------------------------------------------------------------------------------------------------|
| FLAMINING |                                                                                                                     | to be read in conjunction with schedule 383(SL) Listed Building Consent Schedule of Works, section 02, sheet 300                                                                                                        | 13 | 02.300.13 - Existing windows to Sicilian House lightwell to be removed and blocked up                                                                            |
|           |                                                                                                                     | 02.300.01 - New windows and door of 21 Southampton Row's fire escape stairs to service corridor elevation, structural openings to be enlarged down to slab level                                                        | 14 | 02.300.14 - New AOV to be installed to the head of the extended staircase to improve the existing fire strategy                                                  |
|           | Existing structure, walls & other building fabric to be retained, made good and redecorated, unless otherwise noted | 02 02.300.02 - New fire rated door and windows to match existing                                                                                                                                                        | 15 | 02.300.15 - New mechanical fresh air ductwork to drop down into the lightwell to serve Sicilian House through new structural openings                            |
|           | New structure & walls                                                                                               | 02.300.03 - Retained existing windows to Southampton Row to be investigated, repaired and redecorated with new secondary glazing to be installed                                                                        | 16 | 02.300.16 - New fire rated partition to form new stair lobby                                                                                                     |
| _         | New building elements                                                                                               | 02.300.04 - New shopfront glazing to match existing with new stall risers introduced at first floor                                                                                                                     | 17 | 02.300.17 - New structural slab to stair core to Structural Engineer specification                                                                               |
|           |                                                                                                                     | 05 02.300.05 - New shopfront glazing to match existing with new stall risers introduced at ground floor                                                                                                                 | 18 | 02.300.18 - New internal plant room                                                                                                                              |
|           |                                                                                                                     | 06 02.300.06 - New fire escape door and window                                                                                                                                                                          | 19 | 02.300.19 - New external plant installed at 7th floor level comprising metal grate flooring on raised steel frame structure to structural engineer specification |
|           |                                                                                                                     | 07 02.300.07 - Existing dormer roofs and windows to be repaired and refurbished as required                                                                                                                             | 20 | 02.300.20 - New brick roof-top riser cowl to be constructed at head of new riser                                                                                 |
|           |                                                                                                                     | 08 02.300.08 - New metal central circulation stair to be installed in enlarged core void                                                                                                                                | 21 | 02.300.21 - Existing feature round steel columns to be retained and protected with fire rated intumescant coatings                                               |
|           |                                                                                                                     | 09 02.300.09 - Key clamp handrail guarding, reuse of existing or match existing                                                                                                                                         | 22 | 02.300.22 - Enlarged service riser to rear of core                                                                                                               |
|           |                                                                                                                     | 10 02.300.10 - New plant roof deck at 7th floor level comprising composite timber decking on raised steel frame structure to structural engineer specification                                                          | 23 | 02.300.23 - New waterproof tanking to basement perimeter walls + slab                                                                                            |
|           |                                                                                                                     | 11 02.300.11 - Flat roof covering to 21 Southampton Row to be replaced with new waterproofing, and new insulation on top of existing plywood deck sitting on top of existing retained timber joists / steel beams below | 24 | 02.300.24 - New raised access floors throughout                                                                                                                  |
|           |                                                                                                                     | 12 02.300.12 - Existing windows to 21 Southampton Row lightwell to be retained, existing paintwork to be stripped back ready for redecoretion, with new secondary glazing to be installed                               | 25 | 02.300.25 - Photovoltaic panels according M&E specification                                                                                                      |
|           | •                                                                                                                   |                                                                                                                                                                                                                         |    |                                                                                                                                                                  |

21SR Core Roof Level: +52.79

manufacturers/suppliers recommendations is to be brought to the attention of the Architect.

20m

(25)(09)

5m

Job Ref. 383 Revision Date Project Vernon House Amendment All dimensions to be checked on site prior to commencement of any works, and/or preparation of any Jan 2021 22/07/2022 Issued for Planning halebrown Sizes of and dimensions to any structural or services elements are indicative only. See structural and service engineers drawings for actual sizes / dimensions. Check DT Title 21SR - Proposed Section 01 Scale Drawn 1:100 @A1 KP This drawing to be read in conjunction with all other Architect's drawings, specifications and other Consultants' information. Client Ref Drwg. no. 383 (GA) 300 Status All proprietary systems shown on this drawing are to be installed strictly in accordance with the Manufacturers/Suppliers recommended details. PLANNING Hale Brown Architects Ltd. Unit 1.04, Edinburgh House, 170 Kennington Lane, London, SE11 5DP

T: 020 3735 7442

E: mail@halebrown.com

W: www.halebrown.com Any discrepancies between information shown on this drawing and any other contract information or

21SR Proposed section 01
Scale: 1:100