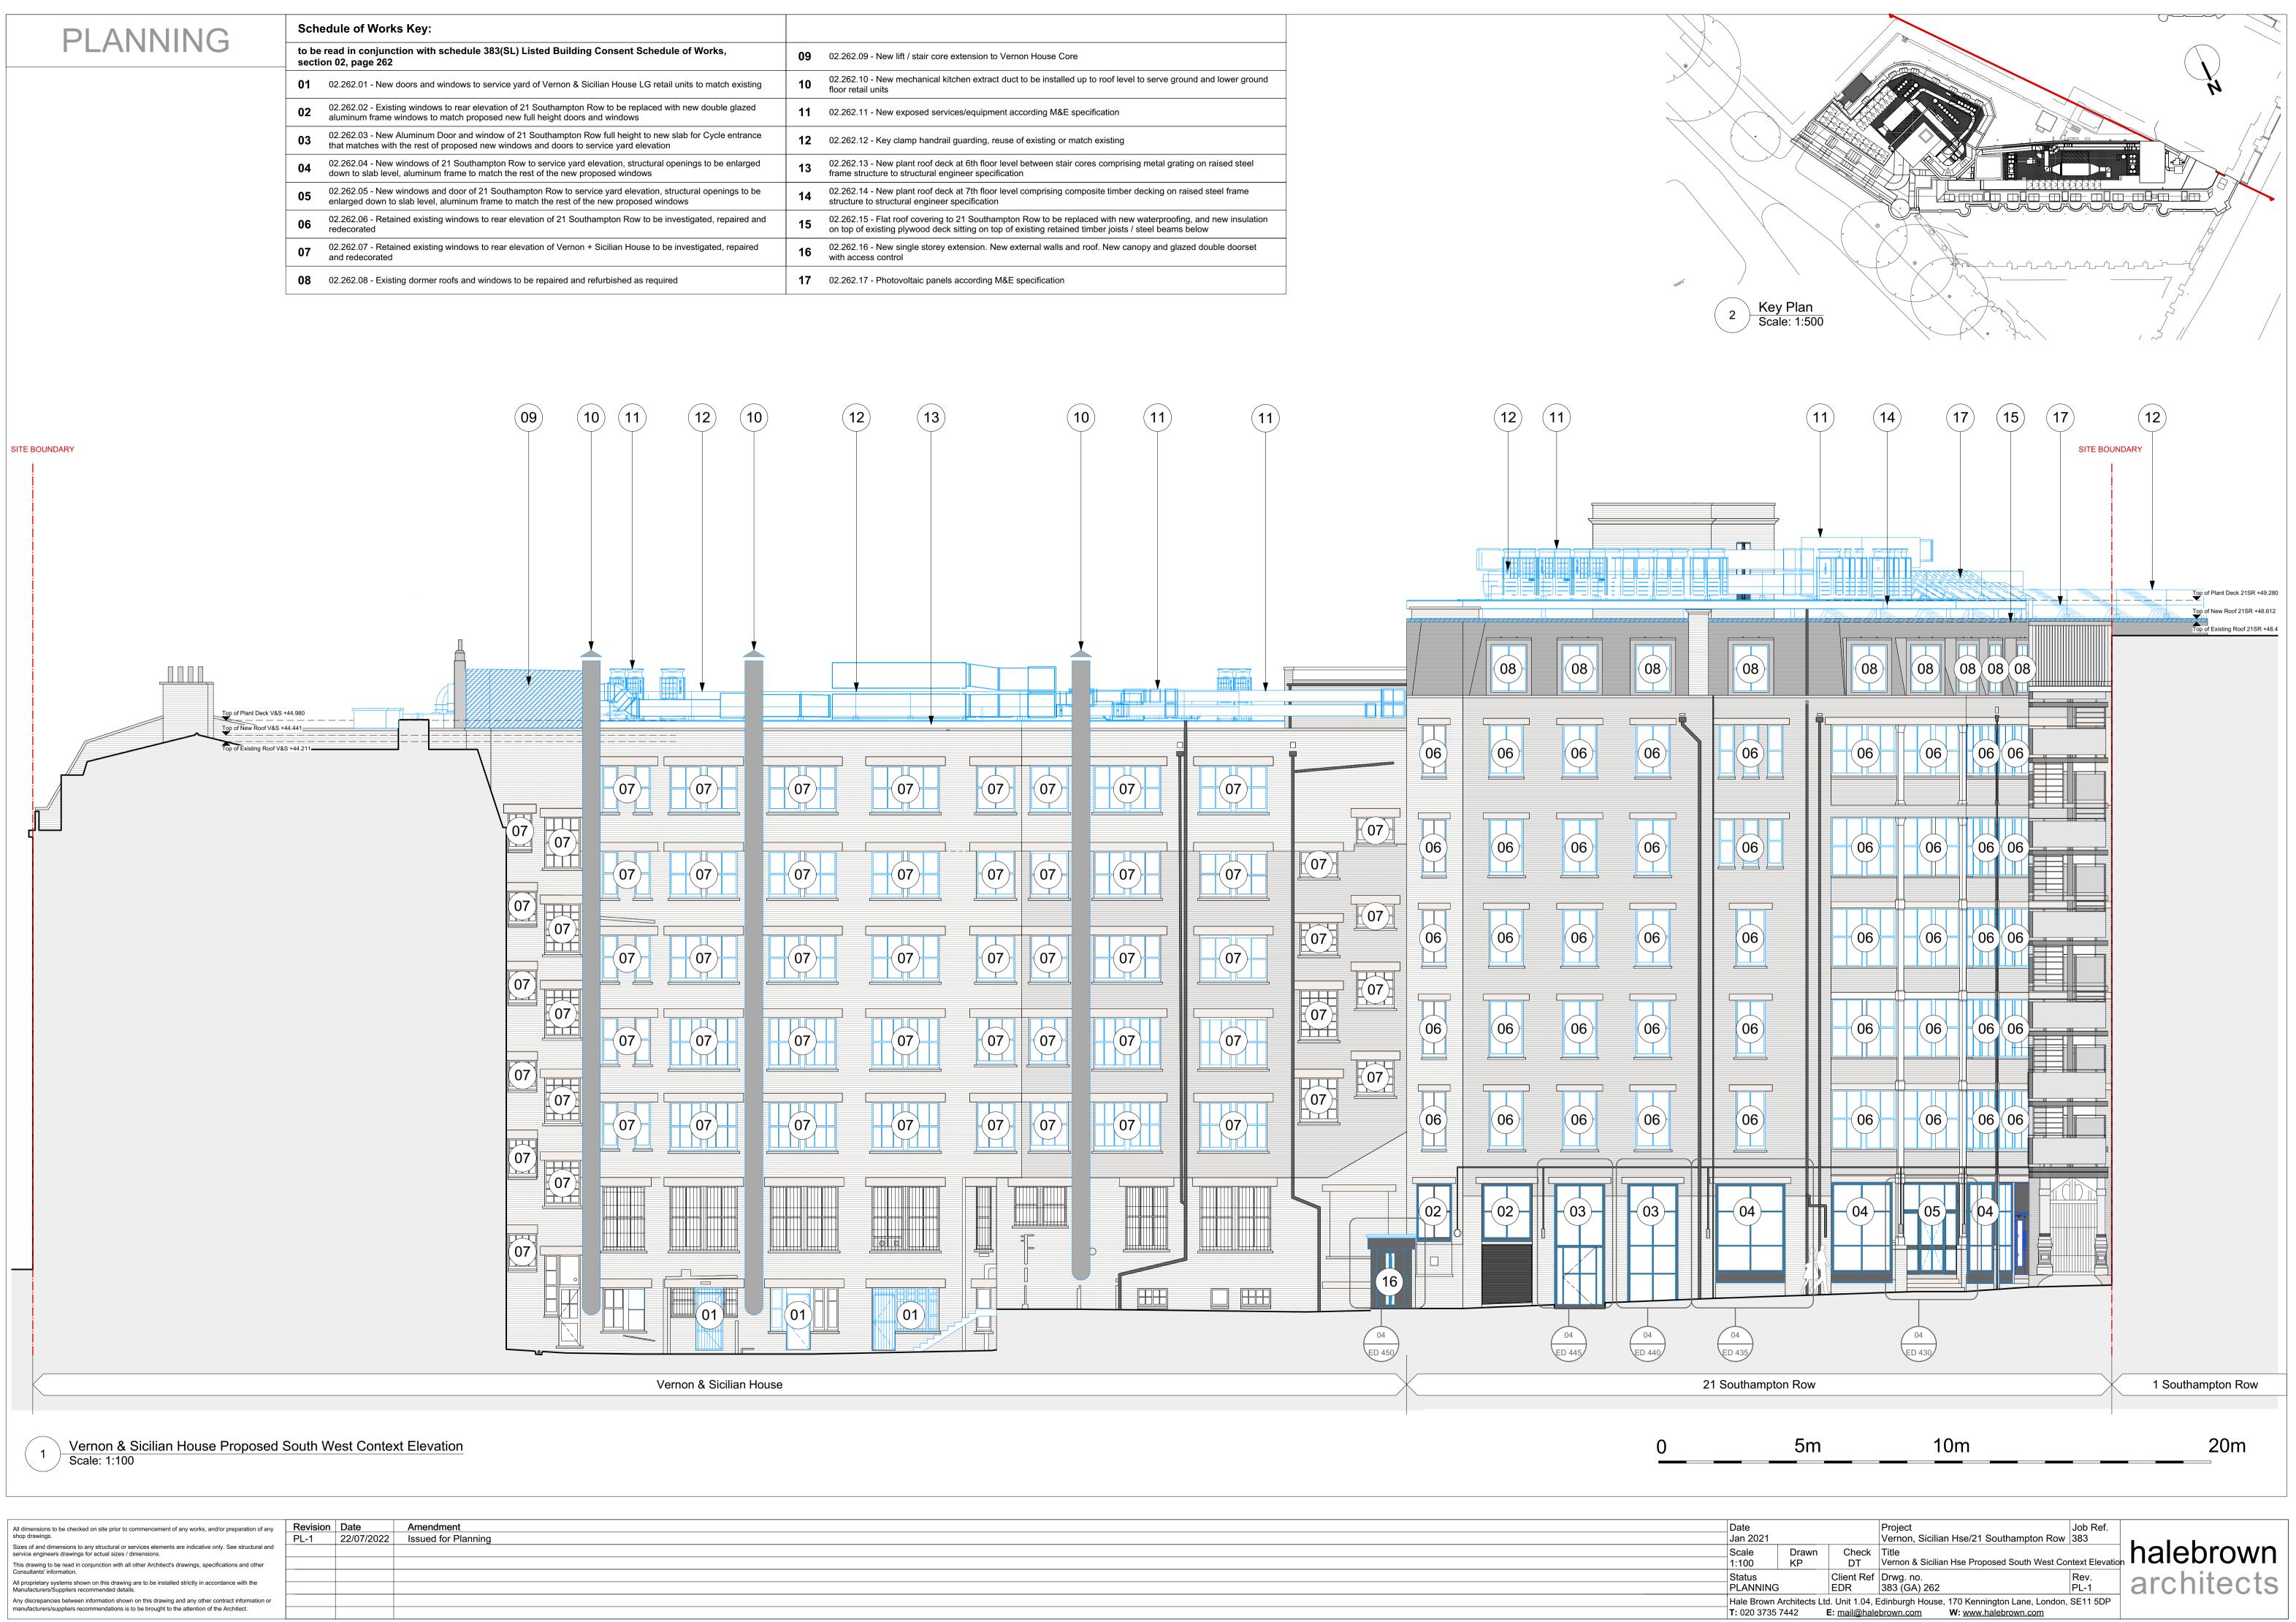

| Sch                                                                                                             |                                                                                                                                                                                                       |    |                               |
|-----------------------------------------------------------------------------------------------------------------|-------------------------------------------------------------------------------------------------------------------------------------------------------------------------------------------------------|----|-------------------------------|
| to be read in conjunction with schedule 383(SL) Listed Building Consent Schedule of Works, section 02, page 262 |                                                                                                                                                                                                       |    |                               |
| 01                                                                                                              | 02.262.01 - New doors and windows to service yard of Vernon & Sicilian House LG retail units to match existing                                                                                        | 10 | 02.262.10 ·<br>floor retail u |
| 02                                                                                                              | 02.262.02 - Existing windows to rear elevation of 21 Southampton Row to be replaced with new double glazed aluminum frame windows to match proposed new full height doors and windows                 | 11 | 02.262.11 -                   |
| 03                                                                                                              | 02.262.03 - New Aluminum Door and window of 21 Southampton Row full height to new slab for Cycle entrance that matches with the rest of proposed new windows and doors to service yard elevation      | 12 | 02.262.12                     |
| 04                                                                                                              | 02.262.04 - New windows of 21 Southampton Row to service yard elevation, structural openings to be enlarged down to slab level, aluminum frame to match the rest of the new proposed windows          | 13 | 02.262.13 -<br>frame struc    |
| 05                                                                                                              | 02.262.05 - New windows and door of 21 Southampton Row to service yard elevation, structural openings to be enlarged down to slab level, aluminum frame to match the rest of the new proposed windows | 14 | 02.262.14 ·<br>structure to   |
| 06                                                                                                              | 02.262.06 - Retained existing windows to rear elevation of 21 Southampton Row to be investigated, repaired and redecorated                                                                            | 15 | 02.262.15<br>on top of ex     |
| 07                                                                                                              | 02.262.07 - Retained existing windows to rear elevation of Vernon + Sicilian House to be investigated, repaired and redecorated                                                                       | 16 | 02.262.16<br>with access      |
| 08                                                                                                              | 02.262.08 - Existing dormer roofs and windows to be repaired and refurbished as required                                                                                                              | 17 | 02.262.17                     |
|                                                                                                                 |                                                                                                                                                                                                       |    |                               |

Date Jan 2021 Project Job R Vernon, Sicilian Hse/21 Southampton Row 383 Scale 1:100 Drawn KP Check Title DT Verno Vernon & Sicilian Hse Proposed South West Context Elev Client Ref Drwg. no. EDR 383 (GA) 262 Rev. PL-1 Status PLANNING Hale Brown Architects Ltd. Unit 1.04, Edinburgh House, 170 Kennington Lane, London, SE11 5DPT: 020 3735 7442E: mail@halebrown.comW: www.halebrown.com