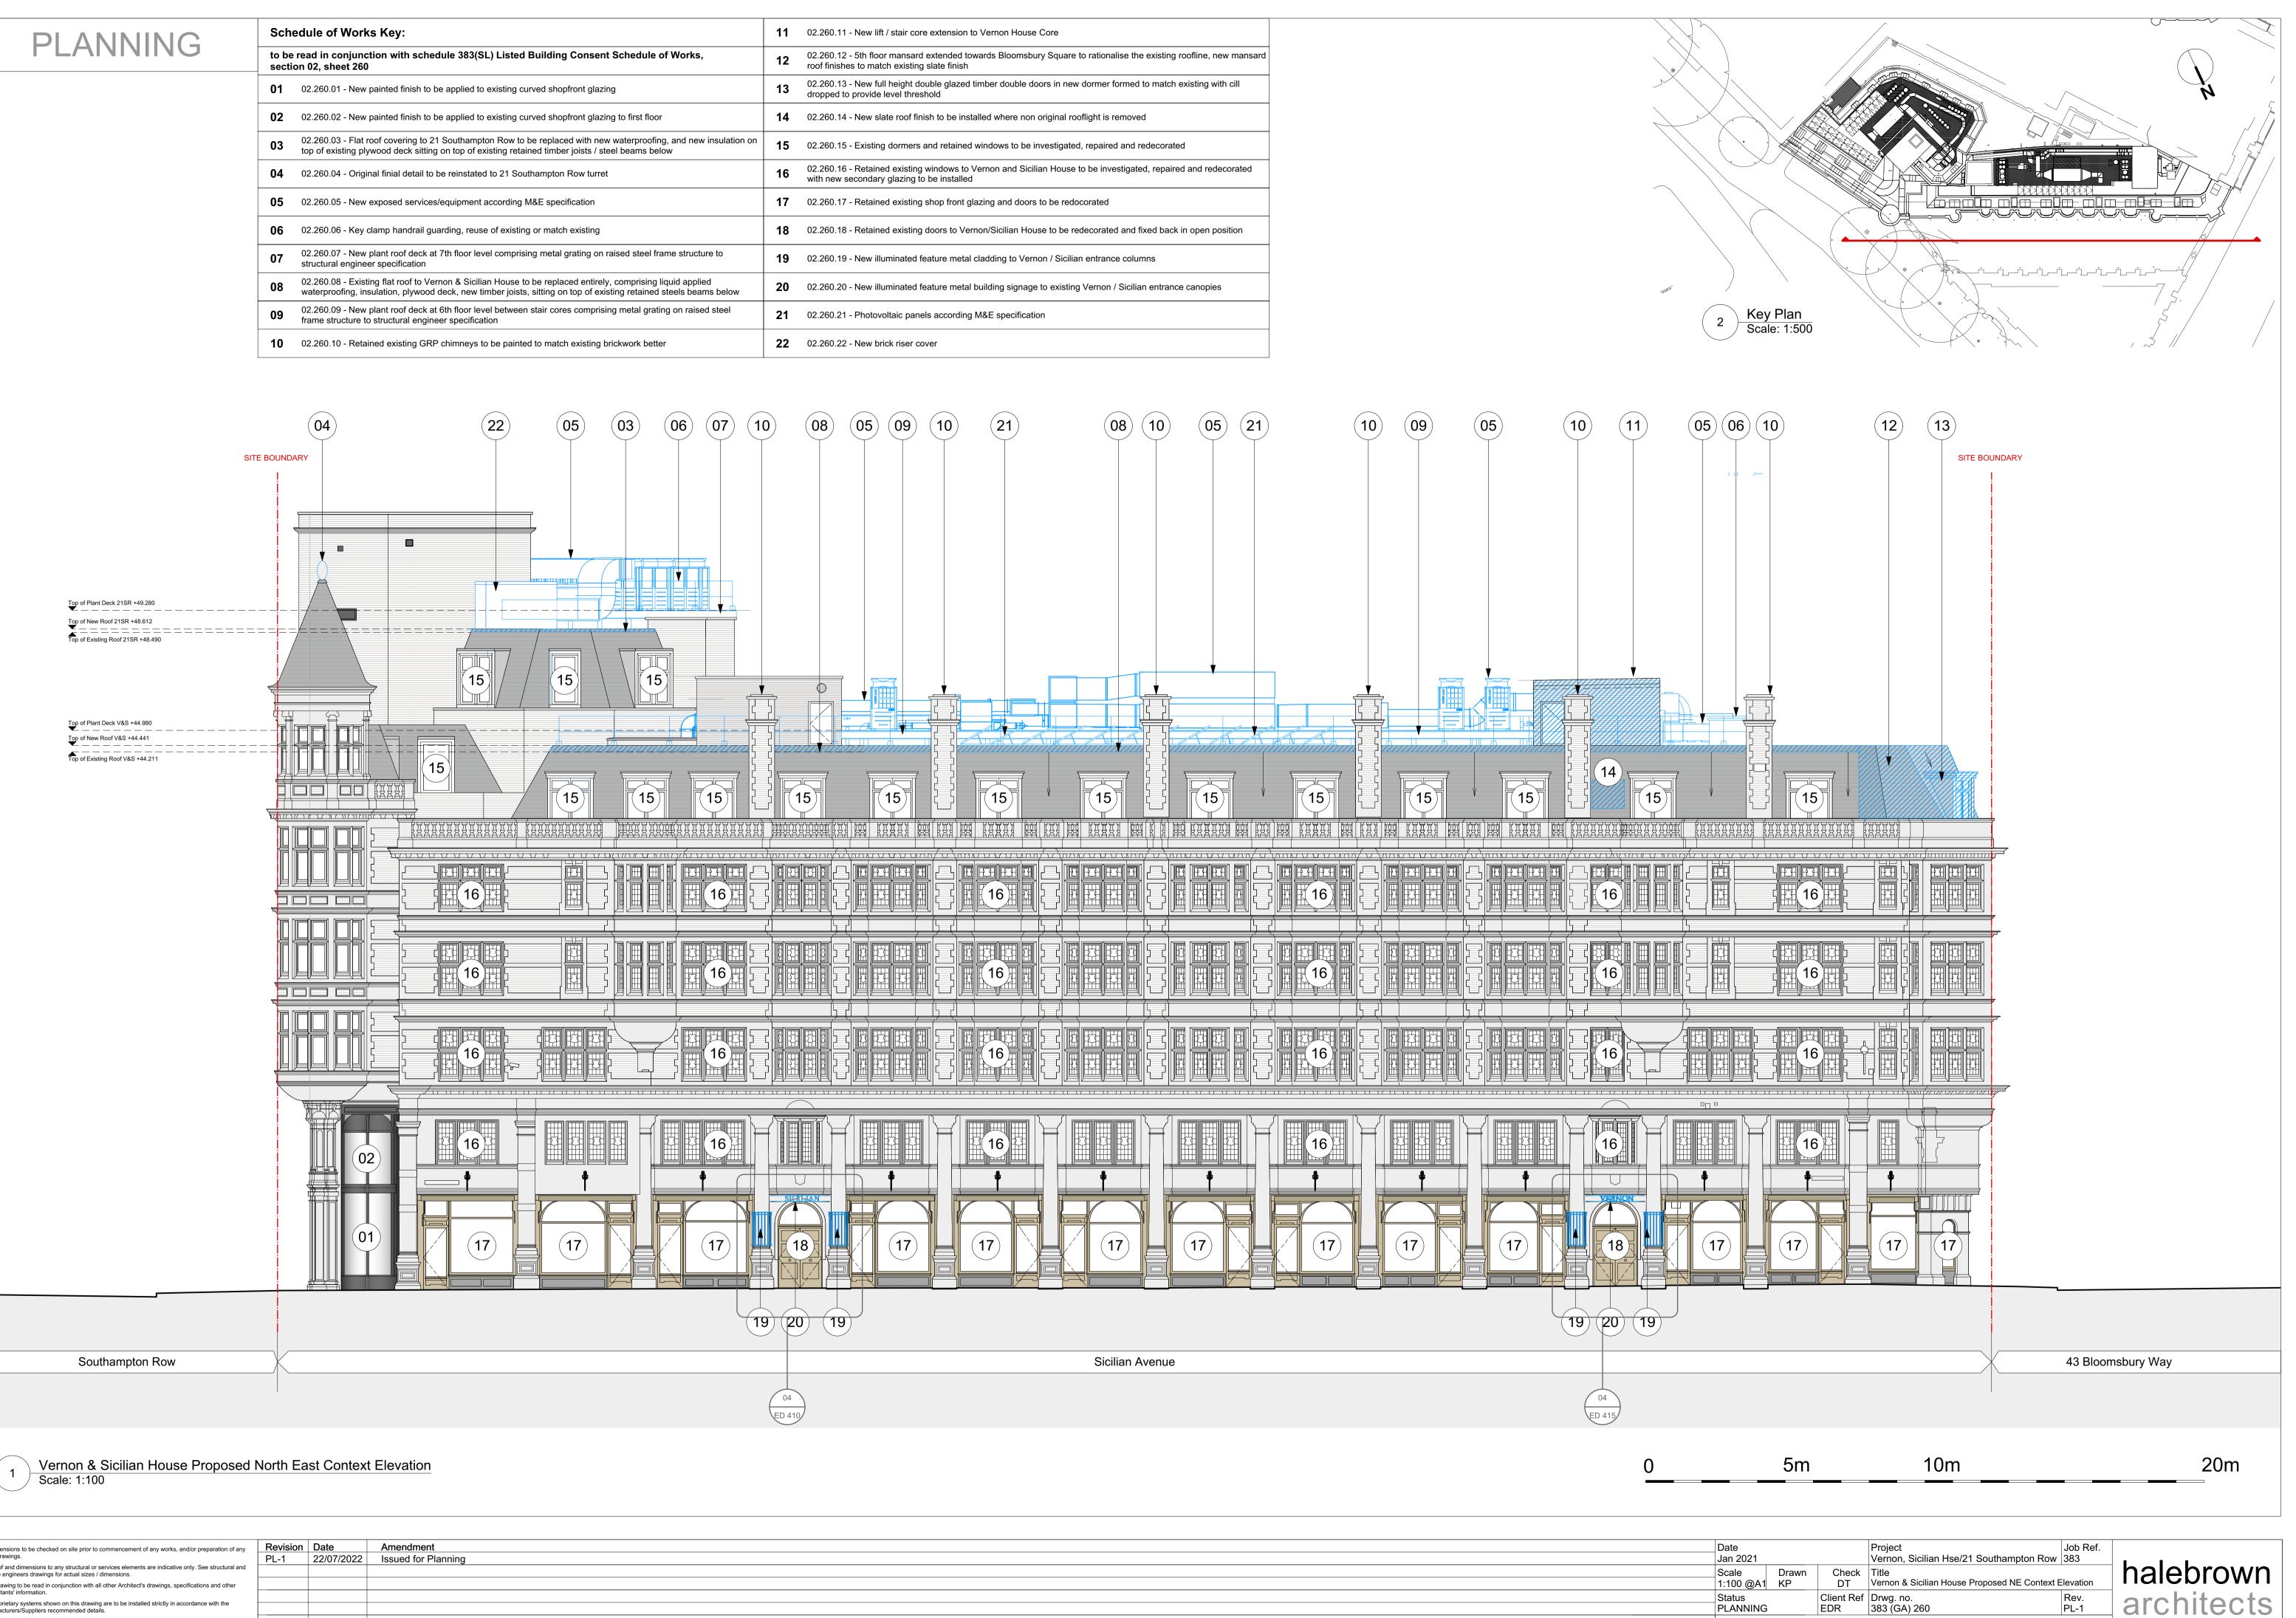

| Schedule of Works Key:                                                                                           |                                                                                                                                                                                                                                 |    |                           |  |
|------------------------------------------------------------------------------------------------------------------|---------------------------------------------------------------------------------------------------------------------------------------------------------------------------------------------------------------------------------|----|---------------------------|--|
| to be read in conjunction with schedule 383(SL) Listed Building Consent Schedule of Works, section 02, sheet 260 |                                                                                                                                                                                                                                 |    | 02.260.12<br>roof finishe |  |
| 01                                                                                                               | 02.260.01 - New painted finish to be applied to existing curved shopfront glazing                                                                                                                                               | 13 | 02.260.13<br>dropped to   |  |
| 02                                                                                                               | 02.260.02 - New painted finish to be applied to existing curved shopfront glazing to first floor                                                                                                                                | 14 | 02.260.14                 |  |
| 03                                                                                                               | 02.260.03 - Flat roof covering to 21 Southampton Row to be replaced with new waterproofing, and new insulation on top of existing plywood deck sitting on top of existing retained timber joists / steel beams below            | 15 | 02.260.15                 |  |
| 04                                                                                                               | 02.260.04 - Original finial detail to be reinstated to 21 Southampton Row turret                                                                                                                                                | 16 | 02.260.16<br>with new se  |  |
| 05                                                                                                               | 02.260.05 - New exposed services/equipment according M&E specification                                                                                                                                                          | 17 | 02.260.17                 |  |
| 06                                                                                                               | 02.260.06 - Key clamp handrail guarding, reuse of existing or match existing                                                                                                                                                    | 18 | 02.260.18                 |  |
| 07                                                                                                               | 02.260.07 - New plant roof deck at 7th floor level comprising metal grating on raised steel frame structure to structural engineer specification                                                                                | 19 | 02.260.19                 |  |
| 08                                                                                                               | 02.260.08 - Existing flat roof to Vernon & Sicilian House to be replaced entirely, comprising liquid applied waterproofing, insulation, plywood deck, new timber joists, sitting on top of existing retained steels beams below | 20 | 02.260.20                 |  |
| 09                                                                                                               | 02.260.09 - New plant roof deck at 6th floor level between stair cores comprising metal grating on raised steel frame structure to structural engineer specification                                                            | 21 | 02.260.21                 |  |
| 10                                                                                                               | 02.260.10 - Retained existing GRP chimneys to be painted to match existing brickwork better                                                                                                                                     | 22 | 02.260.22                 |  |