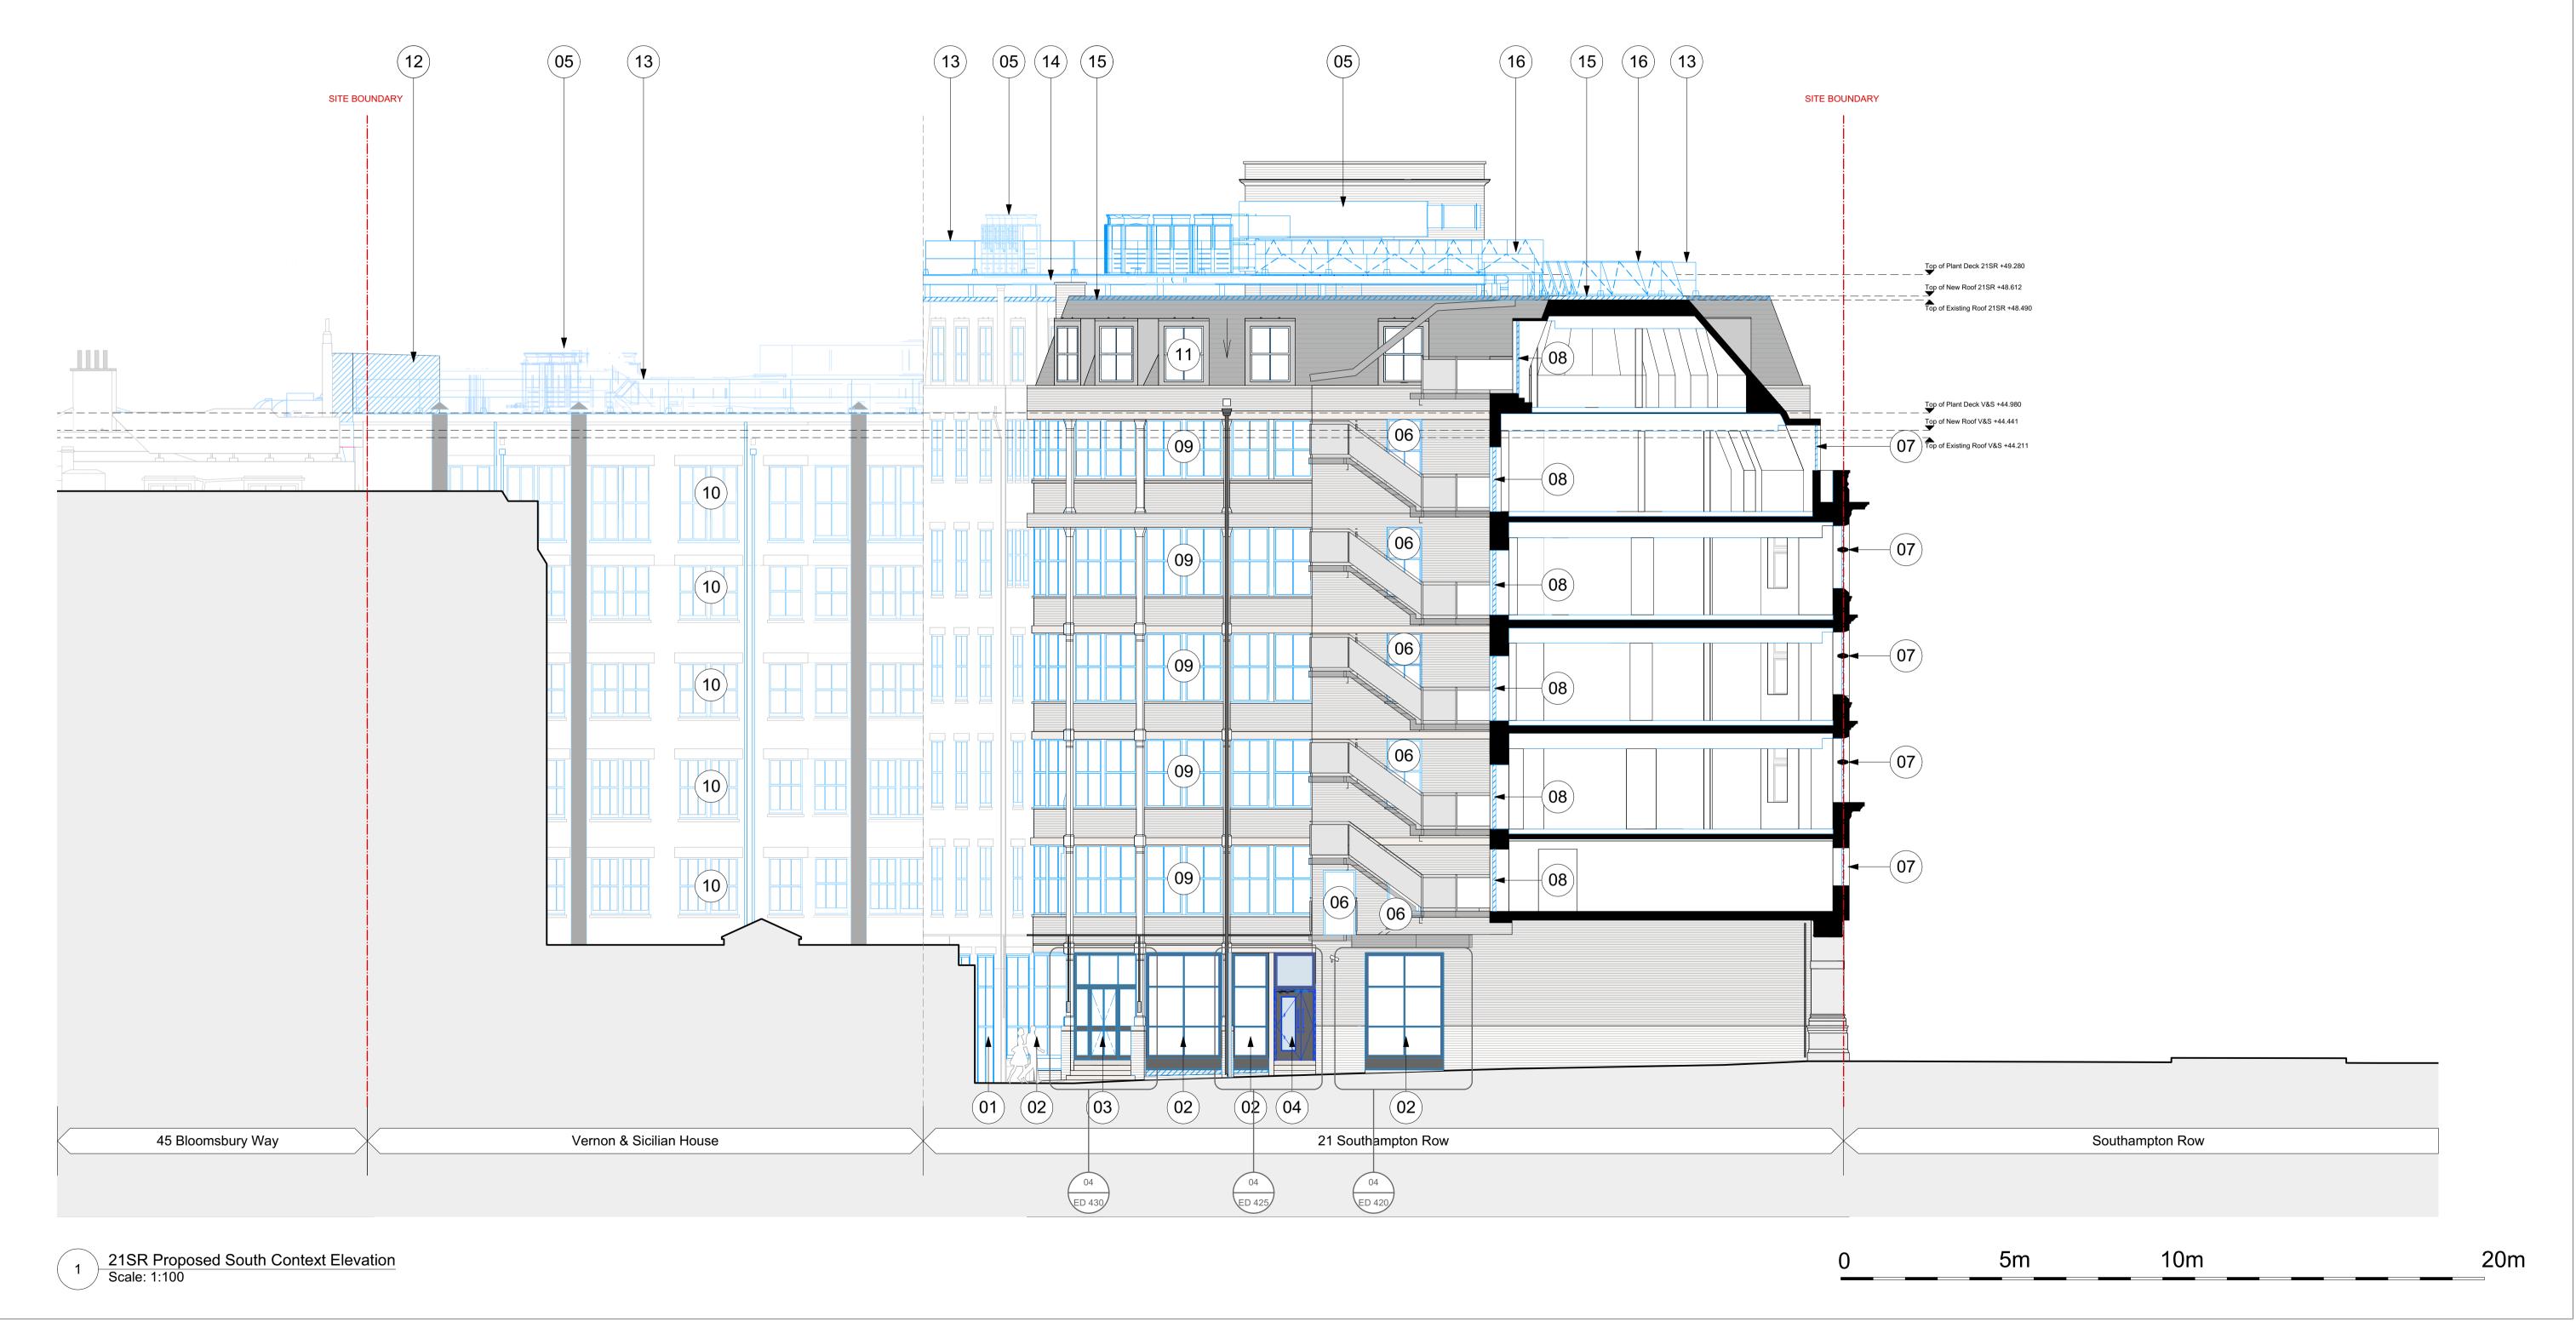

All dimensions to be checked on site prior to commencement of any works, and/or preparation of any Sizes of and dimensions to any structural or services elements are indicative only. See structural and service engineers drawings for actual sizes / dimensions. This drawing to be read in conjunction with all other Architect's drawings, specifications and other Consultants' information. All proprietary systems shown on this drawing are to be installed strictly in accordance with the Manufacturers/Suppliers recommended details.

Any discrepancies between information shown on this drawing and any other contract information or

manufacturers/suppliers recommendations is to be brought to the attention of the Architect.

| n of any | Revision Date   | Amendment           | Date