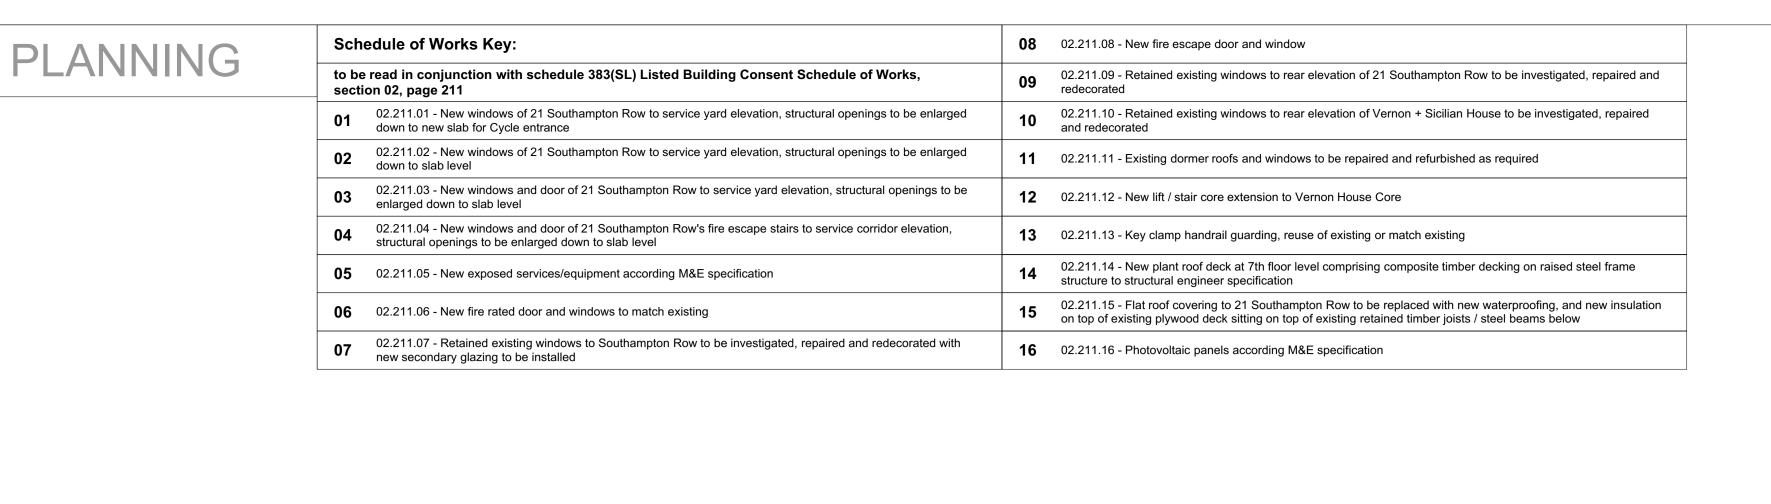

All dimensions to be checked on site prior to commencement of any works, and/or preparation of any Sizes of and dimensions to any structural or services elements are indicative only. See structural and service engineers drawings for actual sizes / dimensions. This drawing to be read in conjunction with all other Architect's drawings, specifications and other Consultants' information. All proprietary systems shown on this drawing are to be installed strictly in accordance with the Manufacturers/Suppliers recommended details.

Any discrepancies between information shown on this drawing and any other contract information or

manufacturers/suppliers recommendations is to be brought to the attention of the Architect.

| n of any | Revision Date   | Amendment           | Date