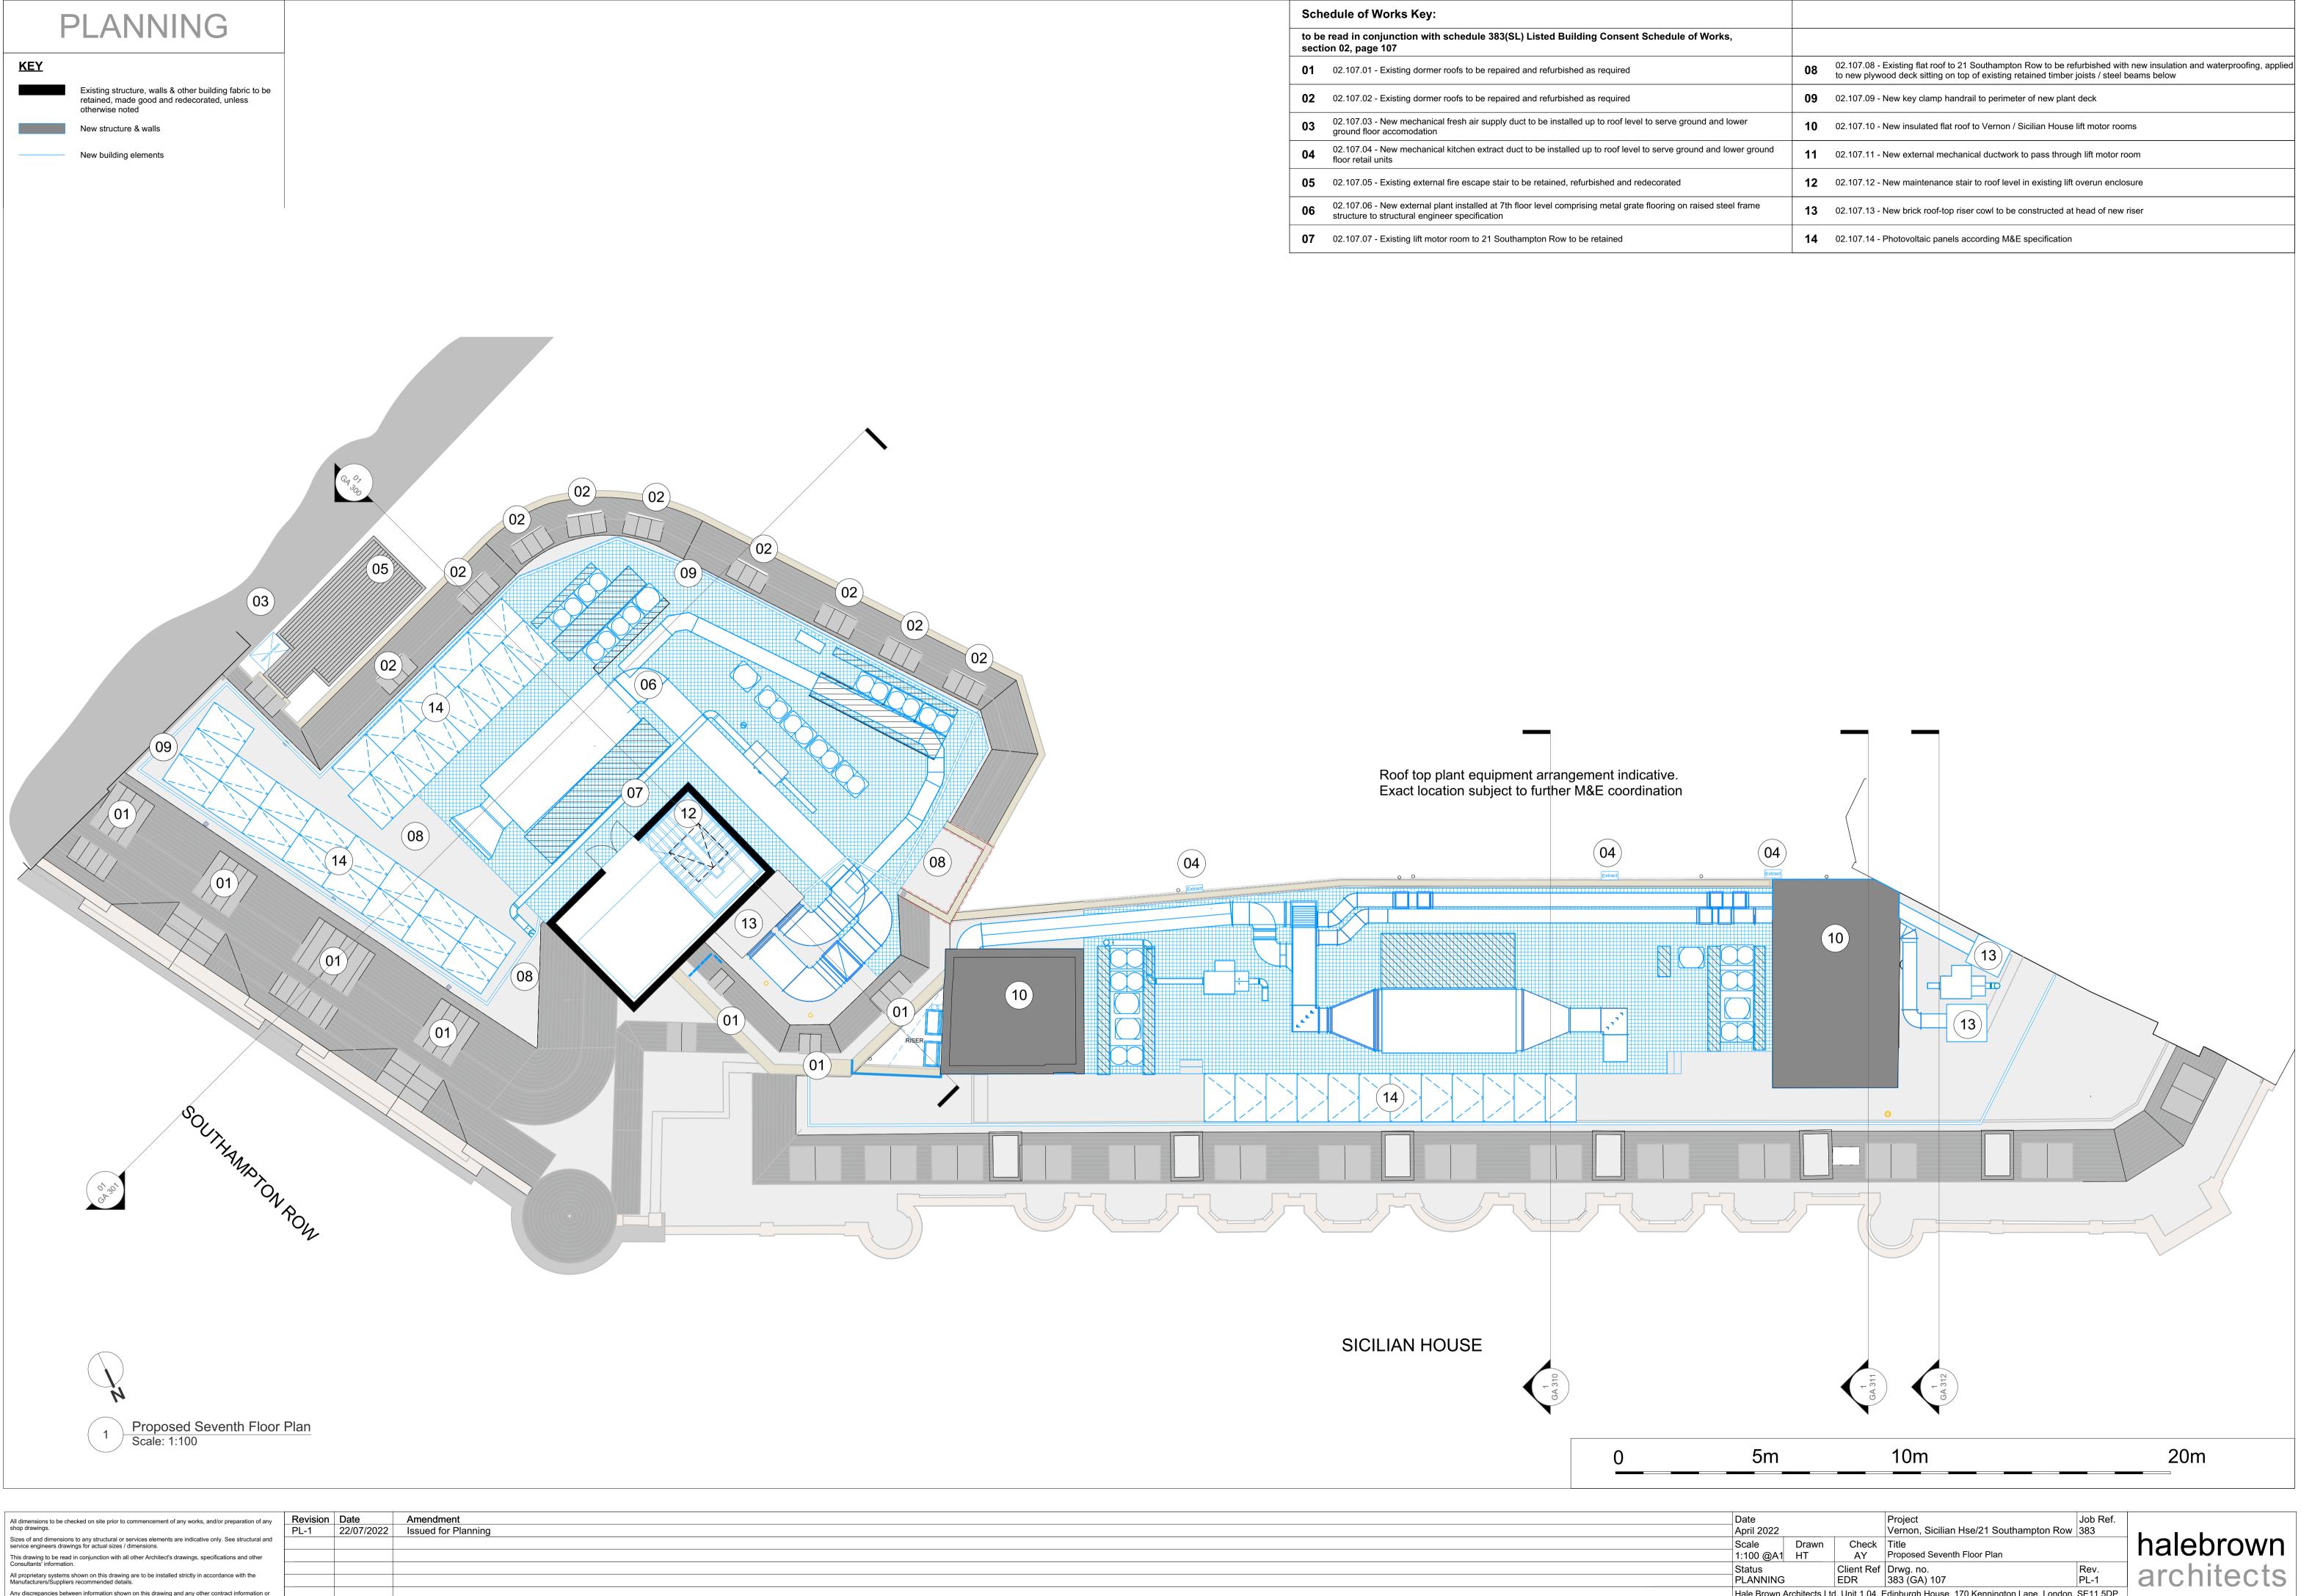

| Schedule of Works Key:                                                                                          |                                                                                                                                                                  |    |                                                                                                                                                                                                                 |  |
|-----------------------------------------------------------------------------------------------------------------|------------------------------------------------------------------------------------------------------------------------------------------------------------------|----|-----------------------------------------------------------------------------------------------------------------------------------------------------------------------------------------------------------------|--|
| to be read in conjunction with schedule 383(SL) Listed Building Consent Schedule of Works, section 02, page 107 |                                                                                                                                                                  |    |                                                                                                                                                                                                                 |  |
| 01                                                                                                              | 02.107.01 - Existing dormer roofs to be repaired and refurbished as required                                                                                     | 08 | 02.107.08 - Existing flat roof to 21 Southampton Row to be refurbished with new insulation and waterproofing, applied to new plywood deck sitting on top of existing retained timber joists / steel beams below |  |
| 02                                                                                                              | 02.107.02 - Existing dormer roofs to be repaired and refurbished as required                                                                                     | 09 | 02.107.09 - New key clamp handrail to perimeter of new plant deck                                                                                                                                               |  |
| 03                                                                                                              | 02.107.03 - New mechanical fresh air supply duct to be installed up to roof level to serve ground and lower ground floor accomodation                            | 10 | 02.107.10 - New insulated flat roof to Vernon / Sicilian House lift motor rooms                                                                                                                                 |  |
| 04                                                                                                              | 02.107.04 - New mechanical kitchen extract duct to be installed up to roof level to serve ground and lower ground floor retail units                             | 11 | 02.107.11 - New external mechanical ductwork to pass through lift motor room                                                                                                                                    |  |
| 05                                                                                                              | 02.107.05 - Existing external fire escape stair to be retained, refurbished and redecorated                                                                      | 12 | 02.107.12 - New maintenance stair to roof level in existing lift overun enclosure                                                                                                                               |  |
| 06                                                                                                              | 02.107.06 - New external plant installed at 7th floor level comprising metal grate flooring on raised steel frame structure to structural engineer specification | 13 | 02.107.13 - New brick roof-top riser cowl to be constructed at head of new riser                                                                                                                                |  |
| 07                                                                                                              | 02.107.07 - Existing lift motor room to 21 Southampton Row to be retained                                                                                        | 14 | 02.107.14 - Photovoltaic panels according M&E specification                                                                                                                                                     |  |

| Scale Drawn                                                                                                                                                                   | Check             | Title                       |              | n |  |  |  |  |
|-------------------------------------------------------------------------------------------------------------------------------------------------------------------------------|-------------------|-----------------------------|--------------|---|--|--|--|--|
| 1:100 @A1 HT                                                                                                                                                                  | AY                | Proposed Seventh Floor Plan | n            |   |  |  |  |  |
| Status<br>PLANNING                                                                                                                                                            | Client Ref<br>EDR | Drwg. no.<br>383 (GA) 107   | Rev.<br>PL-1 | a |  |  |  |  |
| Hale Brown Architects Ltd. Unit 1.04, Edinburgh House, 170 Kennington Lane, London, SE11 5DP <b>F:</b> 020 3735 7442 <b>E:</b> mail@halebrown.com <b>W:</b> www.halebrown.com |                   |                             |              |   |  |  |  |  |